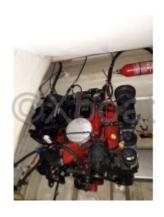

# **Engines**

Model: 4.3L GXI-DPS Montage: In Board (IB) Power Unit. (CV): 225

Hours : 310

Fuel capacity: 500

Brand: VOLVO
Fuel: Gas/petrol
Engine(s): 2
Drive: Z drive