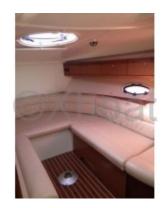

The Bavaria 30 Sport offers a spacious and well-designed living area. The cockpit is generous, providing ample space for sailing and relaxation. Inside, the boat features two double cabins, offering optimal comfort for multi-day cruises.