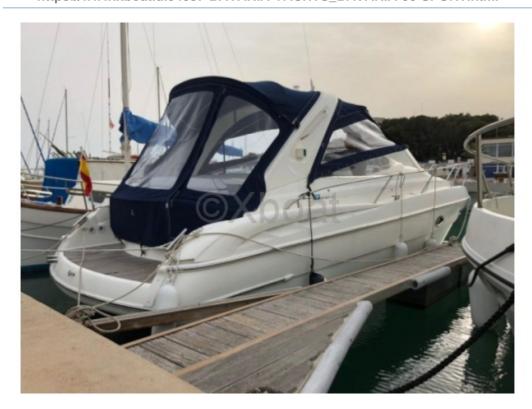

### **Technical Details**

The Bavaria 30 Sport is an elegant and high-performance cruising boat, designed by Bavaria Yachts, one of the most respected yacht builders in the world. This model is ideal for sailing enthusiasts seeking a perfect balance between comfort, performance, and maneuverability.

The Bavaria 30 Sport offers a spacious and well-designed living area. The cockpit is generous, providing ample space for sailing and relaxation. Inside, the boat features two double cabins, offering optimal comfort for multi-day cruises.