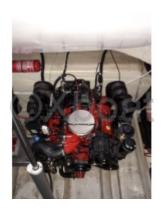

# **Engines**

Model: 4.3L GXI-DPS Montage: In Board (IB) Power Unit. (CV): 225

Hours : 310

Fuel capacity: 500

Brand: VOLVO
Fuel: Gas/petrol
Engine(s): 2
Drive: Z drive