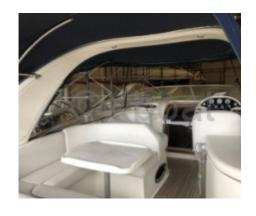

The Bavaria 30 Sport offers a spacious and well-designed living area. The cockpit is generous, providing ample space for sailing and relaxation. Inside, the boat features two double cabins, offering optimal comfort for multi-day cruises.