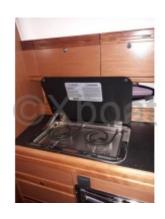

#### **Facilities**

Sailor Cabin : 0 WC : Electric

Helm : No

Double Cabin: 1

Head: 1 Berth: 4 Flybridge: No

The Bavaria 30 Sport offers a spacious and well-designed living area. The cockpit is generous, providing ample space for sailing and relaxation. Inside, the boat features two double cabins, offering optimal comfort for multi-day cruises.