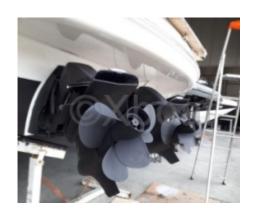

# **Engines**

Model: 4.3L GXI-DPS Montage: In Board (IB) Power Unit. (CV): 225

Hours : 310

Fuel capacity: 500

Brand: VOLVO
Fuel: Gas/petrol
Engine(s): 2
Drive: Z drive