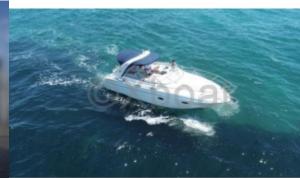

### **Technical Details**

The Bavaria 30 Sport is an elegant and high-performance cruising boat, designed by Bavaria Yachts, one of the most respected yacht builders in the world. This model is ideal for sailing enthusiasts seeking a perfect balance between comfort, performance, and maneuverability.

The Bavaria 30 Sport offers a spacious and well-designed living area. The cockpit is generous, providing ample space for sailing and relaxation. Inside, the boat features two double cabins, offering optimal comfort for multi-day cruises.

Performance and Maneuverability:

Thanks to its well-balanced hull and sail performance, the Bavaria 30 Sport is easy to maneuver, even for less experienced crews. Its long keel and low center of gravity ensure exceptional stability, even in rough seas.