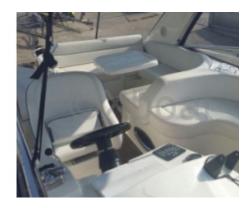

The Bavaria 30 Sport offers a spacious and well-designed living area. The cockpit is generous, providing ample space for sailing and relaxation. Inside, the boat features two double cabins, offering optimal comfort for multi-day cruises.