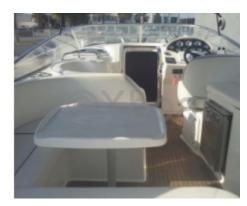

The Bavaria 30 Sport offers a spacious and well-designed living area. The cockpit is generous, providing ample space for sailing and relaxation. Inside, the boat features two double cabins, offering optimal comfort for multi-day cruises.