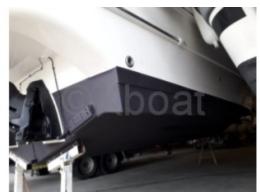

### **Main datas**

Builder: Year: 2010 Length: 9,20

Draft minimum : 0,90 Hull : Monohull Subtype: Architect: Material: GRP Beam: 2,95

keel: Fixed Keel

Main Characteristics:

- Overall Length: 9.45 meters

- Width: 3.02 meters - Draft: 1.95 meters

Displacement: 4.5 tonnes
 Sail Area: Approximately 45 m²
 Water Tank Capacity: 100 liters

- Fuel Tank Capacity: 100 liters Comfort and Space: