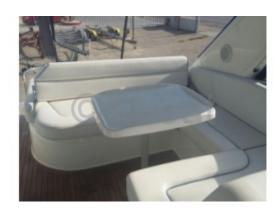

The Bavaria 30 Sport offers a spacious and well-designed living area. The cockpit is generous, providing ample space for sailing and relaxation. Inside, the boat features two double cabins, offering optimal comfort for multi-day cruises.