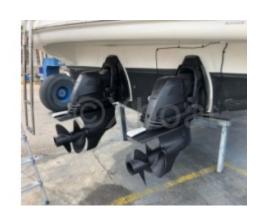

# **Engines**

Model: 4.3L GXI-DPS Montage: In Board (IB) Power Unit. (CV): 225

Hours : 310

Fuel capacity: 500

Brand: VOLVO
Fuel: Gas/petrol
Engine(s): 2
Drive: Z drive