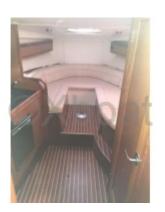

The Bavaria 30 Sport offers a spacious and well-designed living area. The cockpit is generous, providing ample space for sailing and relaxation. Inside, the boat features two double cabins, offering optimal comfort for multi-day cruises.