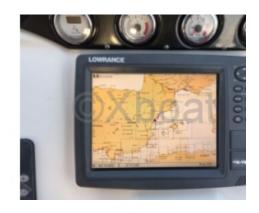

**Standard Equipment:** 

- Complete navigation system
- - Modern onboard electronics
- - Refrigeration system
- - Heating
- - Complete safety equipment

The Bavaria 30 Sport is an ideal choice for those seeking a versatile cruising boat that offers both exceptional sailing performance and onboard comfort.