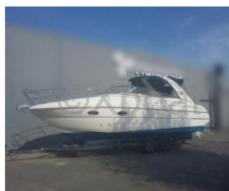

### **Main datas**

Builder: Year: 2010 Length: 9,20

Draft minimum : 0,90 Hull : Monohull Subtype: Architect: Material: GRP Beam: 2,95

keel: Fixed Keel

# **Engines**

Model: 4.3L GXI-DPS Montage: In Board (IB) Power Unit. (CV): 225

Hours : 310

Fuel capacity: 500

Brand: VOLVO
Fuel: Gas/petrol
Engine(s): 2
Drive: Z drive

#### **Facilities**

Sailor Cabin : 0 WC : Electric

Helm : No

Double Cabin: 1

Head: 1 Berth: 4 Flybridge: No