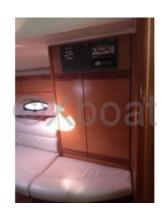

The Bavaria 30 Sport offers a spacious and well-designed living area. The cockpit is generous, providing ample space for sailing and relaxation. Inside, the boat features two double cabins, offering optimal comfort for multi-day cruises.