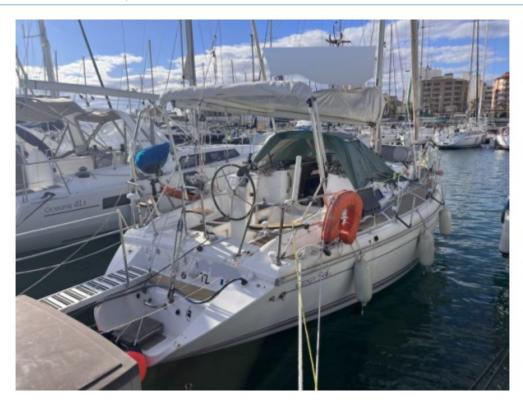

### **Main datas**

Builder : Etap Year : 2004 Length : 10,63 Draft minimum : 1,85 Hull : Monohull Subtype: Architect: Material: GRP Beam: 3,52 keel: Fixed Keel

### **Technical Details**

The ETAP 34S is a cruising sailboat designed by the manufacturer Etap, known for its robust and high-performance boats. This model is particularly appreciated for its versatility, comfort, and exceptional nautical capabilities.

Main characteristics:

- Overall length: 10.36 meters -
- Hull length: 9.96 meters -
- Beam: 3.45 meters -
- Draft: 1.90 meters (fixed keel) -
- Displacement: 5,700 kg -
- Sail area (reaching): 67 m<sup>2</sup> -
- Sail area (running): 110 m<sup>2</sup> -
- Water tank capacity: 200 liters -
- Fuel tank capacity: 60 liters -
- Engine: Yanmar 27 HP -