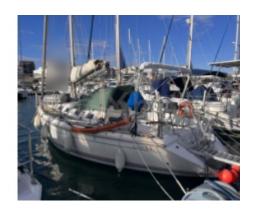

### **Main datas**

Builder : Etap Year : 2004 Length : 10,63 Draft minimum : 1,85 Hull : Monohull Subtype: Architect: Material: GRP Beam: 3,52 keel: Fixed Keel

### **Technical Details**

The ETAP 34S is a cruising sailboat designed by the manufacturer Etap, known for its robust and high-performance boats. This model is particularly appreciated for its versatility, comfort, and exceptional nautical capabilities.

Main characteristics:

- Overall length: 10.36 meters -
- Hull length: 9.96 meters -
- Beam: 3.45 meters -
- Draft: 1.90 meters (fixed keel) -
- Displacement: 5,700 kg -
- Sail area (reaching): 67 m<sup>2</sup> -
- Sail area (running): 110 m<sup>2</sup> -
- Water tank capacity: 200 liters -
- Fuel tank capacity: 60 liters -
- Engine: Yanmar 27 HP -