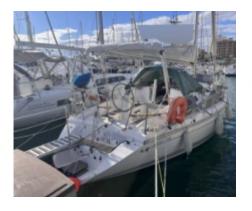

### **Main datas**

Builder : Etap Year : 2004 Length : 10,63 Draft minimum : 1,85 Hull : Monohull Subtype: Architect: Material: GRP Beam: 3,52 keel: Fixed Keel

### **Technical Details**

The ETAP 34S is a cruising sailboat designed by the manufacturer Etap, known for its robust and high-performance boats. This model is particularly appreciated for its versatility, comfort, and exceptional nautical capabilities.

Main characteristics:

- Overall length: 10.36 meters -
- Hull length: 9.96 meters -
- Beam: 3.45 meters -
- Draft: 1.90 meters (fixed keel) -
- Displacement: 5,700 kg -
- Sail area (reaching): 67 m<sup>2</sup> -
- Sail area (running): 110 m<sup>2</sup> -
- Water tank capacity: 200 liters -
- Fuel tank capacity: 60 liters -
- Engine: Yanmar 27 HP -