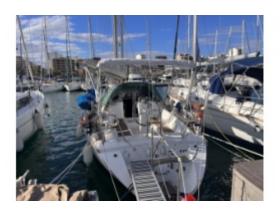

### **Main datas**

Builder : Etap Year : 2004 Length : 10,63 Draft minimum : 1,85 Hull : Monohull Subtype: Architect: Material: GRP Beam: 3,52 keel: Fixed Keel

### **Technical Details**

The ETAP 34S is a cruising sailboat designed by the manufacturer Etap, known for its robust and high-performance boats. This model is particularly appreciated for its versatility, comfort, and exceptional nautical capabilities.

Main characteristics:

- Overall length: 10.36 meters -
- Hull length: 9.96 meters -
- Beam: 3.45 meters -
- Draft: 1.90 meters (fixed keel) -
- Displacement: 5,700 kg -
- Sail area (reaching): 67 m<sup>2</sup> -
- Sail area (running): 110 m<sup>2</sup> -
- Water tank capacity: 200 liters -
- Fuel tank capacity: 60 liters -
- Engine: Yanmar 27 HP -