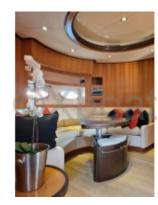

The RIVA Aquarius 54 is equipped with state-of-the-art technology to ensure safe and comfortable navigation. Its luxurious interior features high-quality materials, meticulous finishes, and modern equipment, providing a pleasant and functional living space.