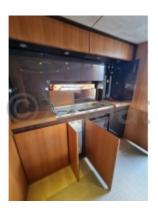

The RIVA Aquarius 54 is equipped with state-of-the-art technology to ensure safe and comfortable navigation. Its luxurious interior features high-quality materials, meticulous finishes, and modern equipment, providing a pleasant and functional living space.