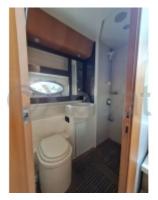

Main Characteristics:

- Overall Length: 16.68 meters -

- Width: 4.62 meters -
- Draft: 0.95 meters -
- Displacement: Approximately 25 tons -
- Engine: 2 MAN V12 diesel engines, each with 1360 HP -
- Maximum Speed: Approximately 48 knots -
- Fuel Tank: 2000 liters -
- Fresh Water Capacity: 400 liters -
- Passenger Capacity: 12 people -
- Cabins: 2 double cabins, 1 single cabin, 2 bathrooms -

The RIVA Aquarius 54 is equipped with state-of-the-art technology to ensure safe and comfortable navigation. Its luxurious interior features high-quality materials, meticulous finishes, and modern equipment, providing a pleasant and functional living space.