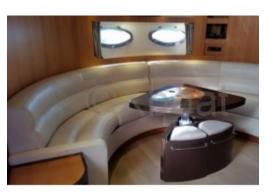

The RIVA Aquarius 54 is equipped with state-of-the-art technology to ensure safe and comfortable navigation. Its luxurious interior features high-quality materials, meticulous finishes, and modern equipment, providing a pleasant and functional living space.