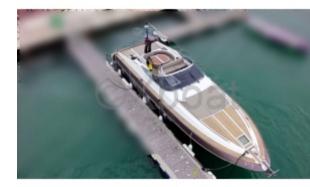

#### **Technical Details**

**RIVA AQUARIUS 54** 

The RIVA Aquarius 54 is an iconic boat from the famous Italian manufacturer RIVA, known for its elegance and exceptional performance. This model is particularly appreciated for its refined design and advanced technical features, making it an ideal choice for high-end sailing enthusiasts.

Main Characteristics:

- Overall Length: 16.68 meters -

- Width: 4.62 meters -
- Draft: 0.95 meters -
- Displacement: Approximately 25 tons -
- Engine: 2 MAN V12 diesel engines, each with 1360 HP -
- Maximum Speed: Approximately 48 knots -
- Fuel Tank: 2000 liters -
- Fresh Water Capacity: 400 liters -
- Passenger Capacity: 12 people -
- Cabins: 2 double cabins, 1 single cabin, 2 bathrooms -