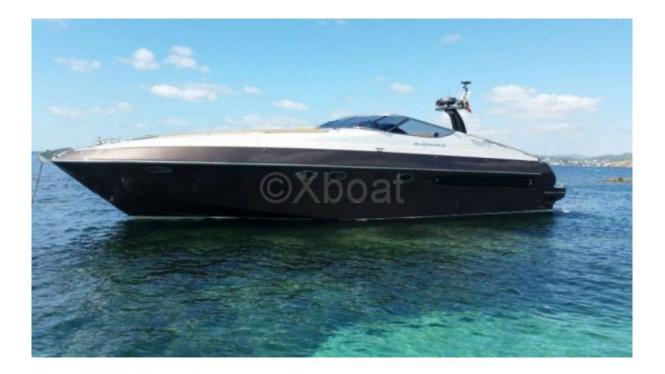

# **RIVA AQUARIUS 54 - 1998**

Xboat

https://www.xboat.uk/4124-RIVA\_RIVA-AQUARIUS-54.html

#### **Technical Details**

**RIVA AQUARIUS 54** 

The RIVA Aquarius 54 is an iconic boat from the famous Italian manufacturer RIVA, known for its elegance and exceptional performance. This model is particularly appreciated for its refined design and advanced technical features, making it an ideal choice for high-end sailing enthusiasts.

Main Characteristics:

- Overall Length: 16.68 meters -

- Width: 4.62 meters -
- Draft: 0.95 meters -
- Displacement: Approximately 25 tons -
- Engine: 2 MAN V12 diesel engines, each with 1360 HP -
- Maximum Speed: Approximately 48 knots -
- Fuel Tank: 2000 liters -
- Fresh Water Capacity: 400 liters -
- Passenger Capacity: 12 people -
- Cabins: 2 double cabins, 1 single cabin, 2 bathrooms -