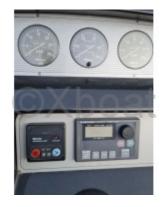

#### **Engines**

Model : Montage : In Board (IB) Power Unit. (CV) : 820 Hours : 0 Fuel capacity : 2500 Brand : MAN Fuel : Diesel Engine(s) : 2 Drive : Shaft drive

The RIVA Aquarius 54 is equipped with state-of-the-art technology to ensure safe and comfortable navigation. Its luxurious interior features high-quality materials, meticulous finishes, and modern equipment, providing a pleasant and functional living space.