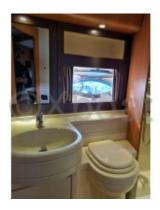

Main Characteristics:

- Overall Length: 16.68 meters -

- Width: 4.62 meters -
- Draft: 0.95 meters -
- Displacement: Approximately 25 tons -
- Engine: 2 MAN V12 diesel engines, each with 1360 HP -
- Maximum Speed: Approximately 48 knots -
- Fuel Tank: 2000 liters -
- Fresh Water Capacity: 400 liters -
- Passenger Capacity: 12 people -
- Cabins: 2 double cabins, 1 single cabin, 2 bathrooms -

The RIVA Aquarius 54 is equipped with state-of-the-art technology to ensure safe and comfortable navigation. Its luxurious interior features high-quality materials, meticulous finishes, and modern equipment, providing a pleasant and functional living space.