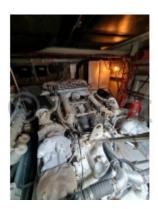

#### **Engines**

Model : Montage : In Board (IB) Power Unit. (CV) : 820 Hours : 0 Fuel capacity : 2500 Brand : MAN Fuel : Diesel Engine(s) : 2 Drive : Shaft drive

Main Characteristics:

- Overall Length: 16.68 meters -

- Width: 4.62 meters -
- Draft: 0.95 meters -
- Displacement: Approximately 25 tons -
- Engine: 2 MAN V12 diesel engines, each with 1360 HP -
- Maximum Speed: Approximately 48 knots -
- Fuel Tank: 2000 liters -
- Fresh Water Capacity: 400 liters -
- Passenger Capacity: 12 people -
- Cabins: 2 double cabins, 1 single cabin, 2 bathrooms -