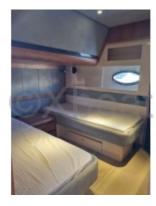

The RIVA Aquarius 54 is equipped with state-of-the-art technology to ensure safe and comfortable navigation. Its luxurious interior features high-quality materials, meticulous finishes, and modern equipment, providing a pleasant and functional living space.