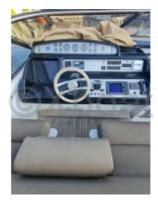

### **Facilities**

Sailor Cabin : 1 WC : Electric Helm : No Double Cabin : 2 Head : 2 Berth : 8 Flybridge : No

The RIVA Aquarius 54 is equipped with state-of-the-art technology to ensure safe and comfortable navigation. Its luxurious interior features high-quality materials, meticulous finishes, and modern equipment, providing a pleasant and functional living space.