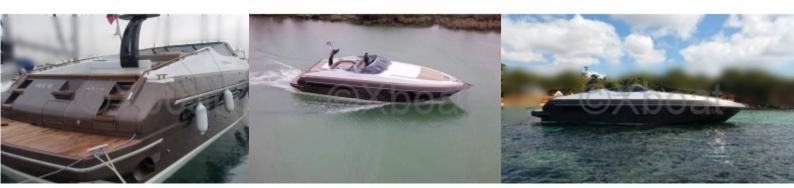

#### **Technical Details**

**RIVA AQUARIUS 54** 

The RIVA Aquarius 54 is an iconic boat from the famous Italian manufacturer RIVA, known for its elegance and exceptional performance. This model is particularly appreciated for its refined design and advanced technical features, making it an ideal choice for high-end sailing enthusiasts.

Main Characteristics:

- Overall Length: 16.68 meters -

- Width: 4.62 meters -
- Draft: 0.95 meters -
- Displacement: Approximately 25 tons -
- Engine: 2 MAN V12 diesel engines, each with 1360 HP -
- Maximum Speed: Approximately 48 knots -
- Fuel Tank: 2000 liters -
- Fresh Water Capacity: 400 liters -
- Passenger Capacity: 12 people -
- Cabins: 2 double cabins, 1 single cabin, 2 bathrooms -