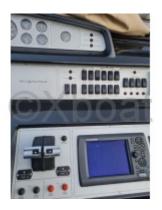

The RIVA Aquarius 54 is equipped with state-of-the-art technology to ensure safe and comfortable navigation. Its luxurious interior features high-quality materials, meticulous finishes, and modern equipment, providing a pleasant and functional living space.