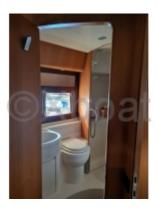

### **Facilities**

Sailor Cabin : 1 WC : Electric Helm : No Double Cabin : 2 Head : 2 Berth : 8 Flybridge : No

Main Characteristics:

- Overall Length: 16.68 meters -

- Width: 4.62 meters -
- Draft: 0.95 meters -
- Displacement: Approximately 25 tons -
- Engine: 2 MAN V12 diesel engines, each with 1360 HP -
- Maximum Speed: Approximately 48 knots -
- Fuel Tank: 2000 liters -
- Fresh Water Capacity: 400 liters -
- Passenger Capacity: 12 people -
- Cabins: 2 double cabins, 1 single cabin, 2 bathrooms -