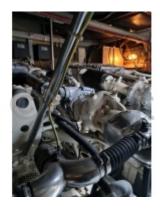

#### **Engines**

Model : Montage : In Board (IB) Power Unit. (CV) : 820 Hours : 0 Fuel capacity : 2500 Brand : MAN Fuel : Diesel Engine(s) : 2 Drive : Shaft drive

Main Characteristics:

- Overall Length: 16.68 meters -

- Width: 4.62 meters -
- Draft: 0.95 meters -
- Displacement: Approximately 25 tons -
- Engine: 2 MAN V12 diesel engines, each with 1360 HP -
- Maximum Speed: Approximately 48 knots -
- Fuel Tank: 2000 liters -
- Fresh Water Capacity: 400 liters -
- Passenger Capacity: 12 people -
- Cabins: 2 double cabins, 1 single cabin, 2 bathrooms -