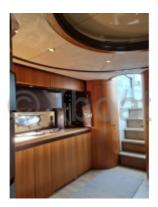

The RIVA Aquarius 54 is equipped with state-of-the-art technology to ensure safe and comfortable navigation. Its luxurious interior features high-quality materials, meticulous finishes, and modern equipment, providing a pleasant and functional living space.