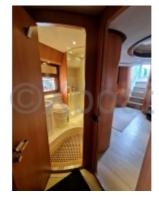

The RIVA Aquarius 54 is equipped with state-of-the-art technology to ensure safe and comfortable navigation. Its luxurious interior features high-quality materials, meticulous finishes, and modern equipment, providing a pleasant and functional living space.