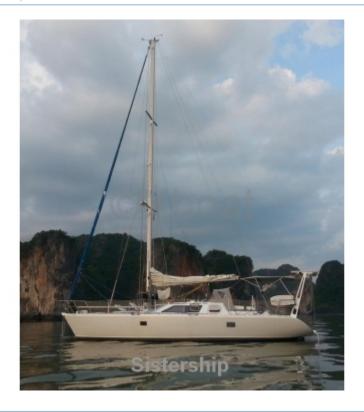

# **MARACUJA 42 - 1997**

# **Main datas**

Builder : Garcia Year : 1997 Length : 13,10 Draft minimum : 0,95

Hull : Monohull

Subtype:

Architect : Philippe Harle Material : Aluminum

Beam : 4,20 keel : Lifting Keel