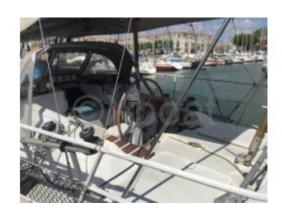

## **Technical Details**

#### Maracudja 42 by Garcia

The Maracudja 42 is a sailboat designed by the renowned builder Garcia, known for its robust and comfortable cruising boats. This 42-foot model is particularly appreciated for its sea performance and onboard comfort, making it an ideal choice for long-term sailing enthusiasts.