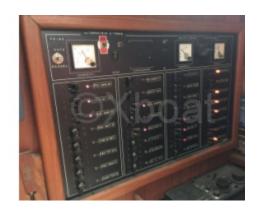

# **Engines**

Model: D2-50

Montage : In Board (IB) Power Unit. (CV) : 50

Hours: 900

Fuel capacity: 480

**Brand: VOLVO PENTA** 

Fuel : Diesel Engine(s) : 1 Drive : Shaft drive