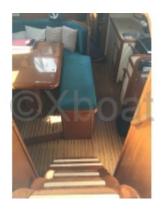

#### **Comfort and Equipment**

The Maracudja 42 is designed to offer optimal comfort on board. It has three double cabins, accommodating up to six people. The main cabin is spacious and well-lit, with high-quality finishes. The kitchen is equipped with everything needed to prepare complete meals, and the salon offers a cozy living space.