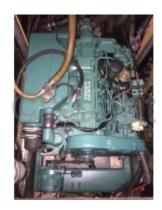

# **Engines**

Model: D2-50

Montage : In Board (IB) Power Unit. (CV) : 50

Hours: 900

Fuel capacity: 480

**Brand: VOLVO PENTA** 

Fuel : Diesel Engine(s) : 1 Drive : Shaft drive