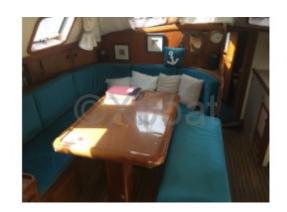

#### **Comfort and Equipment**

The Maracudja 42 is designed to offer optimal comfort on board. It has three double cabins, accommodating up to six people. The main cabin is spacious and well-lit, with high-quality finishes. The kitchen is equipped with everything needed to prepare complete meals, and the salon offers a cozy living space.