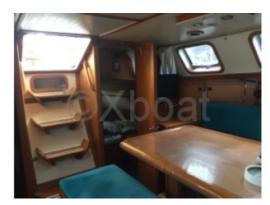

#### **Comfort and Equipment**

The Maracudja 42 is designed to offer optimal comfort on board. It has three double cabins, accommodating up to six people. The main cabin is spacious and well-lit, with high-quality finishes. The kitchen is equipped with everything needed to prepare complete meals, and the salon offers a cozy living space.