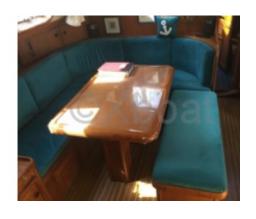

#### **Comfort and Equipment**

The Maracudja 42 is designed to offer optimal comfort on board. It has three double cabins, accommodating up to six people. The main cabin is spacious and well-lit, with high-quality finishes. The kitchen is equipped with everything needed to prepare complete meals, and the salon offers a cozy living space.