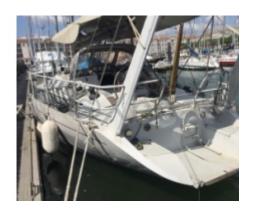

# **Main datas**

Builder : Garcia Year : 1997 Length : 13,10 Draft minimum : 0,95

Hull : Monohull

Subtype:

Architect : Philippe Harle Material : Aluminum

Beam : 4,20 keel : Lifting Keel

#### **Main Characteristics**

- Length Overall (LOA): 12.80 meters -
- Beam: 3.97 meters -
- Draft: 2.10 meters -
- Displacement: 10,500 kg -
- Sail Area (close-hauled): 78 m<sup>2</sup> -
- Sail Area (reaching): 120 m<sup>2</sup> -