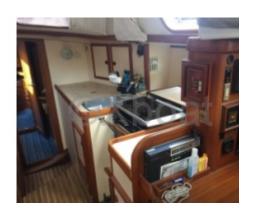

#### **Comfort and Equipment**

The Maracudja 42 is designed to offer optimal comfort on board. It has three double cabins, accommodating up to six people. The main cabin is spacious and well-lit, with high-quality finishes. The kitchen is equipped with everything needed to prepare complete meals, and the salon offers a cozy living space.