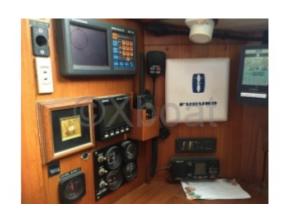

### Safety and Reliability

The Maracudja 42 is designed to be a safe and reliable sailboat. It is equipped with all necessary safety devices, including life buoys, life jackets, and a leak detection system. The robust construction and high-quality materials ensure a long lifespan and reliability at sea.