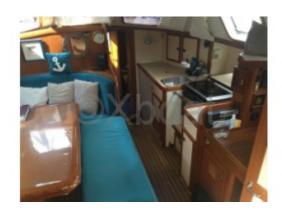

#### **Comfort and Equipment**

The Maracudja 42 is designed to offer optimal comfort on board. It has three double cabins, accommodating up to six people. The main cabin is spacious and well-lit, with high-quality finishes. The kitchen is equipped with everything needed to prepare complete meals, and the salon offers a cozy living space.