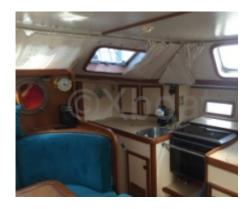

#### **Comfort and Equipment**

The Maracudja 42 is designed to offer optimal comfort on board. It has three double cabins, accommodating up to six people. The main cabin is spacious and well-lit, with high-quality finishes. The kitchen is equipped with everything needed to prepare complete meals, and the salon offers a cozy living space.