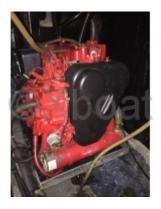

# **Engines**

Model: D2-50

Montage : In Board (IB) Power Unit. (CV) : 50

Hours: 900

Fuel capacity: 480

**Brand: VOLVO PENTA** 

Fuel : Diesel Engine(s) : 1 Drive : Shaft drive