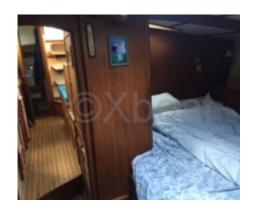

#### **Comfort and Equipment**

The Maracudja 42 is designed to offer optimal comfort on board. It has three double cabins, accommodating up to six people. The main cabin is spacious and well-lit, with high-quality finishes. The kitchen is equipped with everything needed to prepare complete meals, and the salon offers a cozy living space.