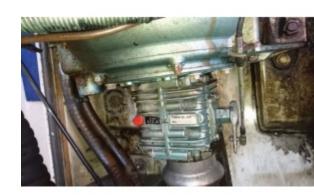

# **Engines**

Model : 4108M

Montage : In Board (IB) Power Unit. (CV) : 50

Hours: 1700 Fuel capacity: 170 Brand: PERKINS
Fuel: Diesel
Engine(s): 1
Drive: Shaft drive