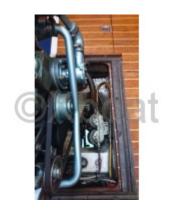

# **Engines**

Model : 4108M

Montage : In Board (IB) Power Unit. (CV) : 50

Hours: 1700 Fuel capacity: 170 Brand: PERKINS
Fuel: Diesel
Engine(s): 1
Drive: Shaft drive