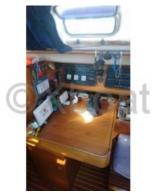

#### **Comfort and Equipment:**

- Number of Cabins: 3 -
- Number of Berths: 6 -
- Bathroom: 1 -
- Galley: Equipped with refrigerator, sink, and cooktop -
- Navigation System: GPS, electronic charting, autopilot -