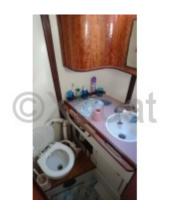

### **Facilities**

Sailor Cabin : 0 WC : Sailor

Helm : No

Double Cabin: 3

Head: 1 Berth: 8 Flybridge: No

#### **Comfort and Equipment:**

- Number of Cabins: 3 -
- Number of Berths: 6 -
- Bathroom: 1 -
- Galley: Equipped with refrigerator, sink, and cooktop -
- Navigation System: GPS, electronic charting, autopilot -