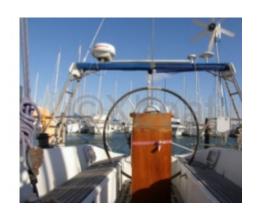

### **Facilities**

Sailor Cabin : 0 WC : Sailor

Helm : No

Double Cabin: 3

Head: 1 Berth: 8 Flybridge: No

#### **Comfort and Equipment:**

- Number of Cabins: 3 -
- Number of Berths: 6 -
- Bathroom: 1 -
- Galley: Equipped with refrigerator, sink, and cooktop -
- Navigation System: GPS, electronic charting, autopilot -