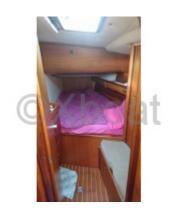

### **Facilities**

Sailor Cabin : 0 WC : Sailor

Helm : No

Double Cabin: 3

Head: 1 Berth: 8 Flybridge: No

#### **Comfort and Equipment:**

- Number of Cabins: 3 -
- Number of Berths: 6 -
- Bathroom: 1 -
- Galley: Equipped with refrigerator, sink, and cooktop -
- Navigation System: GPS, electronic charting, autopilot -