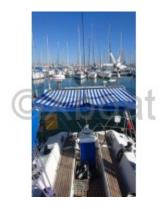

#### **Comfort and Equipment:**

- Number of Cabins: 3 -
- Number of Berths: 6 -
- Bathroom: 1 -
- Galley: Equipped with refrigerator, sink, and cooktop -
- Navigation System: GPS, electronic charting, autopilot -