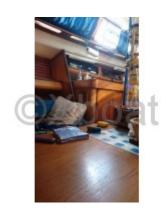

#### **Comfort and Equipment:**

- Number of Cabins: 3 -
- Number of Berths: 6 -
- Bathroom: 1 -
- Galley: Equipped with refrigerator, sink, and cooktop -
- Navigation System: GPS, electronic charting, autopilot -