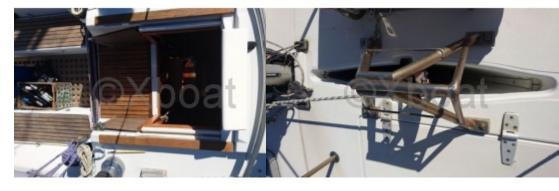

## **Technical Details**

Kelt 39 DI

The Kelt 39 DI is a cruising sailboat designed to offer a perfect balance between performance and comfort. This boat is ideal for sailors looking for a reliable and spacious vessel for long voyages.

#### **Main Characteristics:**

- Overall Length: 12.19 m -
- Hull Length: 11.89 m -
- Beam: 3.76 m -
- Draft: 2.13 m -
- Displacement: 10,500 kg -
- Water Tank Capacity: 600 L -
- Fuel Tank Capacity: 200 L -

#### **Performance and Navigation:**

- Sail Area (Reaching): 90 m<sup>2</sup> -
- Sail Area (Running): 160 m<sup>2</sup> -
- Keel Type: Long keel -
- Hull Material: Polyester -