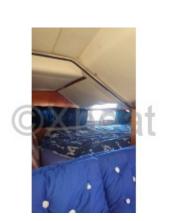

### **Facilities**

Sailor Cabin : 0 WC : Sailor

Helm : No

Double Cabin: 3

Head: 1 Berth: 8 Flybridge: No

#### **Comfort and Equipment:**

- Number of Cabins: 3 -
- Number of Berths: 6 -
- Bathroom: 1 -
- Galley: Equipped with refrigerator, sink, and cooktop -
- Navigation System: GPS, electronic charting, autopilot -