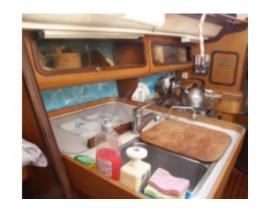

#### **Comfort and Equipment:**

- Number of Cabins: 3 -
- Number of Berths: 6 -
- Bathroom: 1 -
- Galley: Equipped with refrigerator, sink, and cooktop -
- Navigation System: GPS, electronic charting, autopilot -