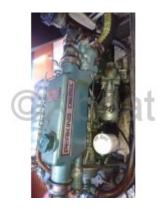

# **Engines**

Model : 4108M

Montage : In Board (IB) Power Unit. (CV) : 50

Hours: 1700 Fuel capacity: 170 Brand: PERKINS
Fuel: Diesel
Engine(s): 1
Drive: Shaft drive