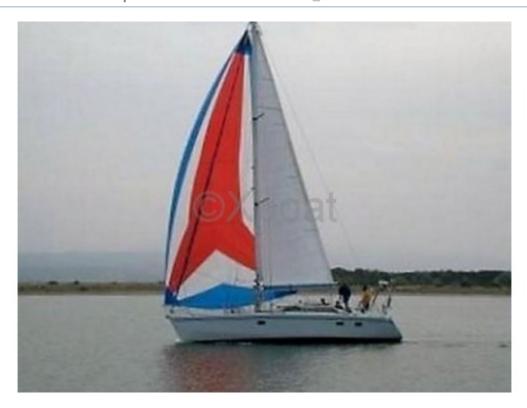

## **Technical Details**

Kelt 39 DI

The Kelt 39 DI is a cruising sailboat designed to offer a perfect balance between performance and comfort. This boat is ideal for sailors looking for a reliable and spacious vessel for long voyages.