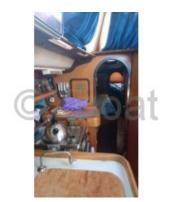

# **Engines**

Model : 4108M

Montage : In Board (IB) Power Unit. (CV) : 50

Hours: 1700 Fuel capacity: 170 Brand: PERKINS
Fuel: Diesel
Engine(s): 1
Drive: Shaft drive