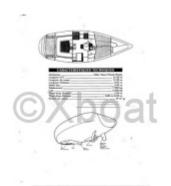

## **Main datas**

Builder : Kelt Year : 1988 Length : 11,32 Draft minimum : 0,85

Hull : Monohull

Subtype:

Architect : Vaton design

Material : GRP Beam : 3,85

keel: Centerboard integral

# **Engines**

Model : 4108M

Montage : In Board (IB) Power Unit. (CV) : 50

Hours: 1700 Fuel capacity: 170 Brand: PERKINS
Fuel: Diesel
Engine(s): 1
Drive: Shaft drive

### **Facilities**

Sailor Cabin : 0 WC : Sailor

Helm : No

Double Cabin: 3

Head: 1 Berth: 8 Flybridge: No

#### **Main Characteristics:**

- Overall Length: 12.19 m -
- Hull Length: 11.89 m -
- Beam: 3.76 m -
- Draft: 2.13 m -
- Displacement: 10,500 kg -
- Water Tank Capacity: 600 L -
- Fuel Tank Capacity: 200 L -

#### **Performance and Navigation:**

- Sail Area (Reaching): 90 m<sup>2</sup> -
- Sail Area (Running): 160 m<sup>2</sup> -
- Keel Type: Long keel -
- Hull Material: Polyester -

#### **Comfort and Equipment:**

- Number of Cabins: 3 -
- Number of Berths: 6 -
- Bathroom: 1 -
- Galley: Equipped with refrigerator, sink, and cooktop -
- Navigation System: GPS, electronic charting, autopilot -