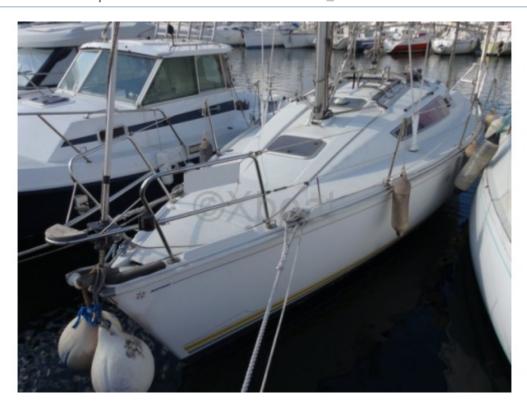

## **SUN WAY 29 - 1992**

#### **Technical Details**

The Sun Way 29 is an elegant and high-performance sailboat designed by the famous French builder Jeanneau. This boat is particularly appreciated for its versatility and comfort, making it an excellent choice for both occasional sailors and coastal cruising enthusiasts.

Main characteristics:

- Overall length: 8.90 m - Hull length: 8.60 m -

- Beam: 2.88 m -- Draft: 1.25 m -

- Displacement: 3,500 kg -

- Sail area close-hauled: 34 m² -

- Sail area reaching: 60 m² -

- Water tank capacity: 100 liters -