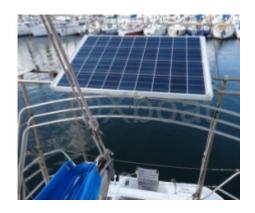

#### **Technical Details**

The Sun Way 29 is an elegant and high-performance sailboat designed by the famous French builder Jeanneau. This boat is particularly appreciated for its versatility and comfort, making it an excellent choice for both occasional sailors and coastal cruising enthusiasts.

Main characteristics:

- Overall length: 8.90 m - Hull length: 8.60 m -

- Beam: 2.88 m -- Draft: 1.25 m -

- Displacement: 3,500 kg -

- Sail area close-hauled: 34 m² -

- Sail area reaching: 60 m² -

- Water tank capacity: 100 liters -

- Fuel tank capacity: 20 liters -

The Sun Way 29 is equipped with an 8 HP auxiliary engine, allowing for safe navigation even in light winds. The spacious and well-designed cockpit offers a pleasant living space, while the interior of the boat is designed to maximize comfort and storage space.