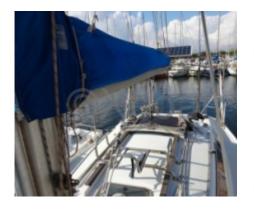

#### **Technical Details**

The Sun Way 29 is an elegant and high-performance sailboat designed by the famous French builder Jeanneau. This boat is particularly appreciated for its versatility and comfort, making it an excellent choice for both occasional sailors and coastal cruising enthusiasts.

Main characteristics:

- Overall length: 8.90 m - Hull length: 8.60 m -

- Beam: 2.88 m -- Draft: 1.25 m -

- Displacement: 3,500 kg -

- Sail area close-hauled: 34 m² -

- Sail area reaching: 60 m² -

- Water tank capacity: 100 liters -

- Fuel tank capacity: 20 liters -

The Sun Way 29 is equipped with an 8 HP auxiliary engine, allowing for safe navigation even in light winds. The spacious and well-designed cockpit offers a pleasant living space, while the interior of the boat is designed to maximize comfort and storage space.