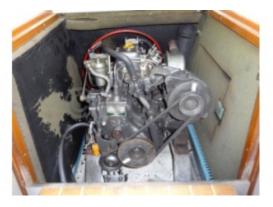

# **Engines**

Model: 2GM20

Montage : In Board (IB) Power Unit. (CV) : 18

Hours: 1455
Fuel capacity: 30

Brand : YANMAR

Fuel : Diesel
Engine(s) : 1
Drive : Shaft drive