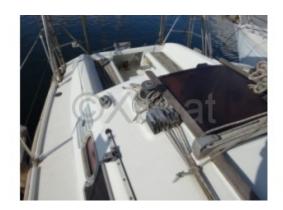

#### **Technical Details**

The Sun Way 29 is an elegant and high-performance sailboat designed by the famous French builder Jeanneau. This boat is particularly appreciated for its versatility and comfort, making it an excellent choice for both occasional sailors and coastal cruising enthusiasts.

Main characteristics:

- Overall length: 8.90 m - Hull length: 8.60 m -

- Beam: 2.88 m -- Draft: 1.25 m -

- Displacement: 3,500 kg -

- Sail area close-hauled: 34 m² -

- Sail area reaching: 60 m² -

- Water tank capacity: 100 liters -

- Fuel tank capacity: 20 liters -

The Sun Way 29 is equipped with an 8 HP auxiliary engine, allowing for safe navigation even in light winds. The spacious and well-designed cockpit offers a pleasant living space, while the interior of the boat is designed to maximize comfort and storage space.