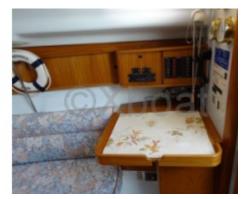

#### **Facilities**

Sailor Cabin: 0

WC : Sailor Helm : No Double Cabin: 2

Head: 1 Berth: 6 Flybridge: No

#### **Technical Details**

The Sun Way 29 is an elegant and high-performance sailboat designed by the famous French builder Jeanneau. This boat is particularly appreciated for its versatility and comfort, making it an excellent choice for both occasional sailors and coastal cruising enthusiasts.