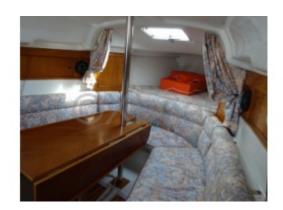

#### **Facilities**

Sailor Cabin: 0

WC : Sailor Helm : No Double Cabin: 2

Head: 1 Berth: 6 Flybridge: No

#### **Technical Details**

The Sun Way 29 is an elegant and high-performance sailboat designed by the famous French builder Jeanneau. This boat is particularly appreciated for its versatility and comfort, making it an excellent choice for both occasional sailors and coastal cruising enthusiasts.