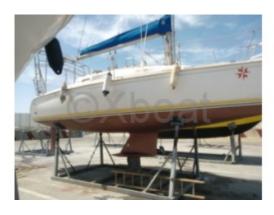

### **Main datas**

Builder : Jeanneau

Year : 1992 Length : 8,75

Draft minimum : 1,05 Hull : Monohull Subtype:

Architect : Material : GRP

Beam: 2,99

keel: Shallow keel

Main characteristics:

- Overall length: 8.90 m - Hull length: 8.60 m -

- Beam: 2.88 m -- Draft: 1.25 m -

- Displacement: 3,500 kg -

- Sail area close-hauled: 34 m² -

- Sail area reaching: 60 m² -

- Water tank capacity: 100 liters -