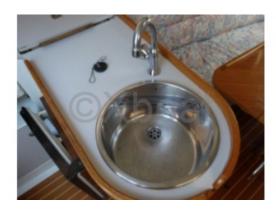

#### **Facilities**

Sailor Cabin: 0

WC : Sailor Helm : No Double Cabin: 2

Head: 1 Berth: 6 Flybridge: No