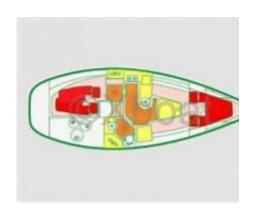

#### **Facilities**

Sailor Cabin: 0

WC : Sailor Helm : No Double Cabin: 2

Head: 1 Berth: 6 Flybridge: No