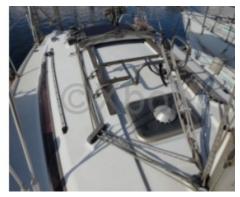

#### **Technical Details**

The Sun Way 29 is an elegant and high-performance sailboat designed by the famous French builder Jeanneau. This boat is particularly appreciated for its versatility and comfort, making it an excellent choice for both occasional sailors and coastal cruising enthusiasts.

Main characteristics:

- Overall length: 8.90 m - Hull length: 8.60 m -

- Beam: 2.88 m -- Draft: 1.25 m -

- Displacement: 3,500 kg -

- Sail area close-hauled: 34 m² -

- Sail area reaching: 60 m² -

- Water tank capacity: 100 liters -

- Fuel tank capacity: 20 liters -

The Sun Way 29 is equipped with an 8 HP auxiliary engine, allowing for safe navigation even in light winds. The spacious and well-designed cockpit offers a pleasant living space, while the interior of the boat is designed to maximize comfort and storage space.