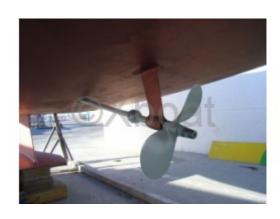

# **Engines**

Model: 2GM20

Montage : In Board (IB) Power Unit. (CV) : 18

Hours: 1455
Fuel capacity: 30

Brand : YANMAR

Fuel : Diesel
Engine(s) : 1
Drive : Shaft drive