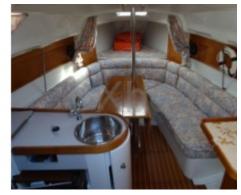

#### **Facilities**

Sailor Cabin: 0

WC : Sailor Helm : No Double Cabin: 2

Head: 1 Berth: 6 Flybridge: No

#### **Technical Details**

The Sun Way 29 is an elegant and high-performance sailboat designed by the famous French builder Jeanneau. This boat is particularly appreciated for its versatility and comfort, making it an excellent choice for both occasional sailors and coastal cruising enthusiasts.