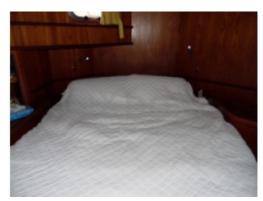

### **Facilities**

Sailor Cabin : 0 WC : Electric Helm : Yes Double Cabin : 2 Head : 2 Berth : 4 Flybridge : Yes

Capacity: The Searocco 1500 Trawler can accommodate up to 6 people on board, with spacious cabins and comfortable beds. It also features two full bathrooms, offering all the necessary comfort for extended trips.