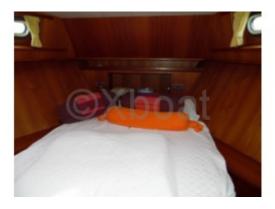

Capacity: The Searocco 1500 Trawler can accommodate up to 6 people on board, with spacious cabins and comfortable beds. It also features two full bathrooms, offering all the necessary comfort for extended trips.

Comfort: The Searocco 1500 Trawler offers a high level of comfort with a spacious lounge, air conditioning, and a heating system. The materials used are of high quality, ensuring durability and a well-cared-for aesthetic.