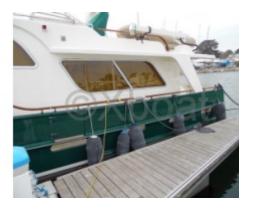

Capacity: The Searocco 1500 Trawler can accommodate up to 6 people on board, with spacious cabins and comfortable beds. It also features two full bathrooms, offering all the necessary comfort for extended trips.

Comfort: The Searocco 1500 Trawler offers a high level of comfort with a spacious lounge, air conditioning, and a heating system. The materials used are of high quality, ensuring durability and a well-cared-for aesthetic.