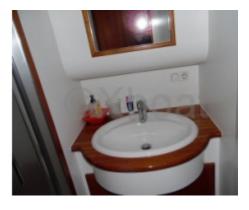

Capacity: The Searocco 1500 Trawler can accommodate up to 6 people on board, with spacious cabins and comfortable beds. It also features two full bathrooms, offering all the necessary comfort for extended trips.

Comfort: The Searocco 1500 Trawler offers a high level of comfort with a spacious lounge, air conditioning, and a heating system. The materials used are of high quality, ensuring durability and a well-cared-for aesthetic.