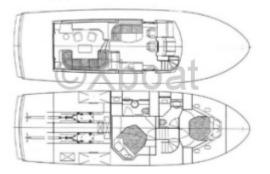

### **Facilities**

Sailor Cabin : 0 WC : Electric Helm : Yes Double Cabin : 2 Head : 2 Berth : 4 Flybridge : Yes

Capacity: The Searocco 1500 Trawler can accommodate up to 6 people on board, with spacious cabins and comfortable beds. It also features two full bathrooms, offering all the necessary comfort for extended trips.