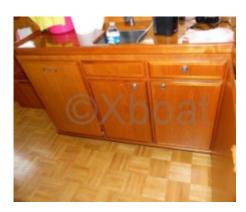

Equipment: This model is equipped with numerous modern amenities, such as advanced navigation systems, a radar, GPS, a sonar, and communication instruments. The kitchen is well-equipped with a refrigerator, a freezer, and a gas stove, allowing for the preparation of complete meals on board.

Comfort: The Searocco 1500 Trawler offers a high level of comfort with a spacious lounge, air conditioning, and a heating system. The materials used are of high quality, ensuring durability and a well-cared-for aesthetic.