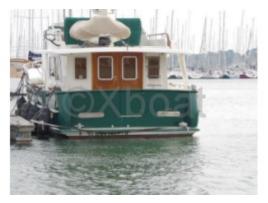

#### **Technical Details**

The Searocco 1500 Trawler is a cruising boat designed by the Dutch manufacturer Altena, renowned for its robust and comfortable vessels. This model is particularly appreciated for its sea performance and elegant design, making it an ideal choice for long-distance sailing enthusiasts.

Dimensions: The Searocco 1500 Trawler measures approximately 14.98 meters in total length, with a beam of 4.40 meters, offering a generous interior space and optimal storage possibilities.

Engine: Equipped with reliable diesel engines, this boat can reach a comfortable cruising speed while ensuring moderate fuel consumption. The engines are often models from a well-known brand, guaranteeing durability and performance.