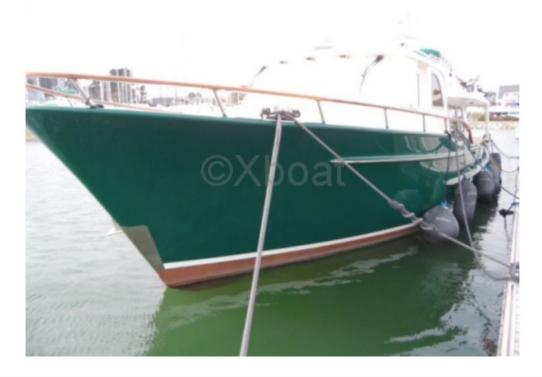

#### **Technical Details**

The Searocco 1500 Trawler is a cruising boat designed by the Dutch manufacturer Altena, renowned for its robust and comfortable vessels. This model is particularly appreciated for its sea performance and elegant design, making it an ideal choice for long-distance sailing enthusiasts.

Dimensions: The Searocco 1500 Trawler measures approximately 14.98 meters in total length, with a beam of 4.40 meters, offering a generous interior space and optimal storage possibilities.

Engine: Equipped with reliable diesel engines, this boat can reach a comfortable cruising speed while ensuring moderate fuel consumption. The engines are often models from a well-known brand, guaranteeing durability and performance.