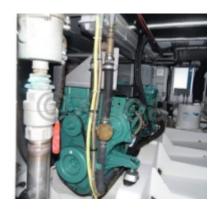

## Engines

Model : TAMDH41 Montage : In Board (IB) Power Unit. (CV) : 145 Hours : 3300 Fuel capacity : 5000 Brand : VOLVO Fuel : Diesel Engine(s) : 2 Drive : Shaft drive

Dimensions: The Searocco 1500 Trawler measures approximately 14.98 meters in total length, with a beam of 4.40 meters, offering a generous interior space and optimal storage possibilities.

Engine: Equipped with reliable diesel engines, this boat can reach a comfortable cruising speed while ensuring moderate fuel consumption. The engines are often models from a well-known brand, guaranteeing durability and performance.