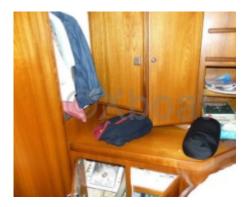

Capacity: The Searocco 1500 Trawler can accommodate up to 6 people on board, with spacious cabins and comfortable beds. It also features two full bathrooms, offering all the necessary comfort for extended trips.

Comfort: The Searocco 1500 Trawler offers a high level of comfort with a spacious lounge, air conditioning, and a heating system. The materials used are of high quality, ensuring durability and a well-cared-for aesthetic.