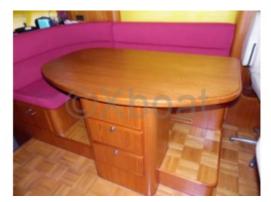

Capacity: The Searocco 1500 Trawler can accommodate up to 6 people on board, with spacious cabins and comfortable beds. It also features two full bathrooms, offering all the necessary comfort for extended trips.

Comfort: The Searocco 1500 Trawler offers a high level of comfort with a spacious lounge, air conditioning, and a heating system. The materials used are of high quality, ensuring durability and a well-cared-for aesthetic.