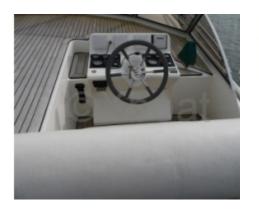

### **Facilities**

Sailor Cabin : 0 WC : Electric Helm : Yes Double Cabin : 2 Head : 2 Berth : 4 Flybridge : Yes

Equipment: This model is equipped with numerous modern amenities, such as advanced navigation systems, a radar, GPS, a sonar, and communication instruments. The kitchen is well-equipped with a refrigerator, a freezer, and a gas stove, allowing for the preparation of complete meals on board.