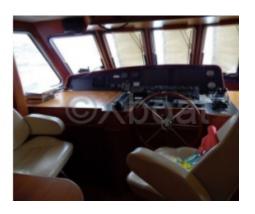

### **Facilities**

Sailor Cabin : 0 WC : Electric Helm : Yes Double Cabin : 2 Head : 2 Berth : 4 Flybridge : Yes

Equipment: This model is equipped with numerous modern amenities, such as advanced navigation systems, a radar, GPS, a sonar, and communication instruments. The kitchen is well-equipped with a refrigerator, a freezer, and a gas stove, allowing for the preparation of complete meals on board.