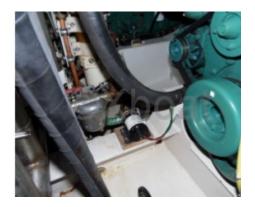

## Engines

Model : TAMDH41 Montage : In Board (IB) Power Unit. (CV) : 145 Hours : 3300 Fuel capacity : 5000 Brand : VOLVO Fuel : Diesel Engine(s) : 2 Drive : Shaft drive

Dimensions: The Searocco 1500 Trawler measures approximately 14.98 meters in total length, with a beam of 4.40 meters, offering a generous interior space and optimal storage possibilities.

Engine: Equipped with reliable diesel engines, this boat can reach a comfortable cruising speed while ensuring moderate fuel consumption. The engines are often models from a well-known brand, guaranteeing durability and performance.