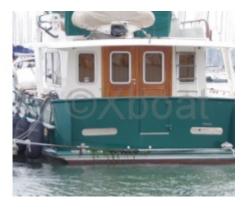

#### **Technical Details**

The Searocco 1500 Trawler is a cruising boat designed by the Dutch manufacturer Altena, renowned for its robust and comfortable vessels. This model is particularly appreciated for its sea performance and elegant design, making it an ideal choice for long-distance sailing enthusiasts.

Dimensions: The Searocco 1500 Trawler measures approximately 14.98 meters in total length, with a beam of 4.40 meters, offering a generous interior space and optimal storage possibilities.

Engine: Equipped with reliable diesel engines, this boat can reach a comfortable cruising speed while ensuring moderate fuel consumption. The engines are often models from a well-known brand, guaranteeing durability and performance.