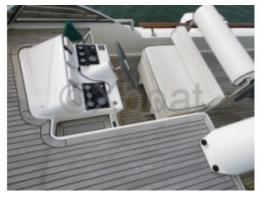

### **Facilities**

Sailor Cabin : 0 WC : Electric Helm : Yes Double Cabin : 2 Head : 2 Berth : 4 Flybridge : Yes

Equipment: This model is equipped with numerous modern amenities, such as advanced navigation systems, a radar, GPS, a sonar, and communication instruments. The kitchen is well-equipped with a refrigerator, a freezer, and a gas stove, allowing for the preparation of complete meals on board.