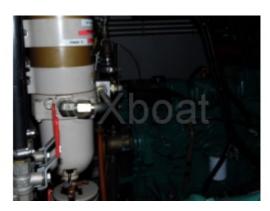

## Engines

Model : TAMDH41 Montage : In Board (IB) Power Unit. (CV) : 145 Hours : 3300 Fuel capacity : 5000 Brand : VOLVO Fuel : Diesel Engine(s) : 2 Drive : Shaft drive

Dimensions: The Searocco 1500 Trawler measures approximately 14.98 meters in total length, with a beam of 4.40 meters, offering a generous interior space and optimal storage possibilities.

Engine: Equipped with reliable diesel engines, this boat can reach a comfortable cruising speed while ensuring moderate fuel consumption. The engines are often models from a well-known brand, guaranteeing durability and performance.