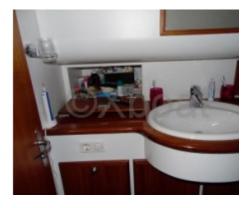

Capacity: The Searocco 1500 Trawler can accommodate up to 6 people on board, with spacious cabins and comfortable beds. It also features two full bathrooms, offering all the necessary comfort for extended trips.

Comfort: The Searocco 1500 Trawler offers a high level of comfort with a spacious lounge, air conditioning, and a heating system. The materials used are of high quality, ensuring durability and a well-cared-for aesthetic.