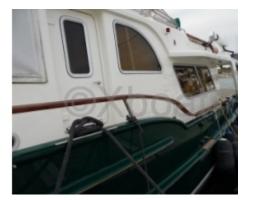

#### **Technical Details**

The Searocco 1500 Trawler is a cruising boat designed by the Dutch manufacturer Altena, renowned for its robust and comfortable vessels. This model is particularly appreciated for its sea performance and elegant design, making it an ideal choice for long-distance sailing enthusiasts.

Dimensions: The Searocco 1500 Trawler measures approximately 14.98 meters in total length, with a beam of 4.40 meters, offering a generous interior space and optimal storage possibilities.

Engine: Equipped with reliable diesel engines, this boat can reach a comfortable cruising speed while ensuring moderate fuel consumption. The engines are often models from a well-known brand, guaranteeing durability and performance.