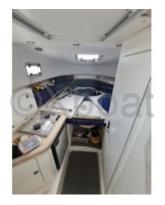

#### **Interior Layout:**

- Cabin: One main cabin with double berths -
- Kitchen: A kitchenette equipped with sink, refrigerator, and cooktop -
- Bathroom: Chemical toilet and shower -