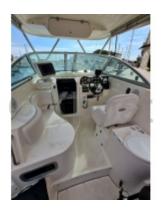

#### **Interior Layout:**

- Cabin: One main cabin with double berths -
- Kitchen: A kitchenette equipped with sink, refrigerator, and cooktop -
- Bathroom: Chemical toilet and shower -