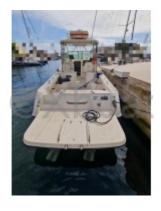

## **KARNIC 2660 BLUEWATER - 2006**

## **Main datas**

Builder : Karnic Year : 2006 Length : 8,70

Draft minimum : 0,60 Hull : Monohull Subtype : Architect : Material : GRP

Beam : 2,59 keel : Fixed Keel

# **Engines**

Model: D3

Montage : In Board (IB) Power Unit. (CV) : 130

Hours: 597

Fuel capacity: 350

Brand : VOLVO

Fuel: Diesel Engine(s): 2 Drive: Z drive

### **Facilities**

Sailor Cabin: 0

WC : Sailor Helm : No Double Cabin: 1

Head: 1 Berth: 4 Flybridge: No