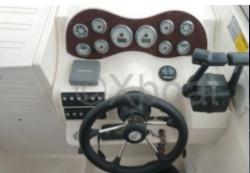

### **Navigation Equipment:**

- GPS and chartplotter -
- Compass -
- VHF radio -
- Depth sounder -