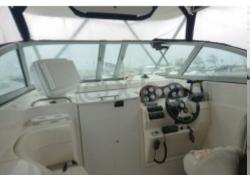

#### **Interior Layout:**

- Cabin: One main cabin with double berths -
- Kitchen: A kitchenette equipped with sink, refrigerator, and cooktop -
- Bathroom: Chemical toilet and shower -