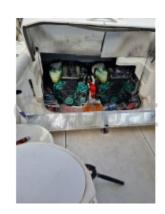

# **Engines**

Model: D3

Montage : In Board (IB) Power Unit. (CV) : 130

Hours: 597

Fuel capacity: 350

Brand : VOLVO

Fuel: Diesel Engine(s): 2 Drive: Z drive

#### Engine:

- Engine: Diesel engine, typically a Volvo Penta or Yanmar brand -
- Power: Approximately 30 to 50 horsepower -