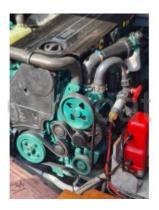

# **Engines**

Model: D3

Montage : In Board (IB) Power Unit. (CV) : 130

Hours: 597

Fuel capacity: 350

Brand : VOLVO

Fuel: Diesel Engine(s): 2 Drive: Z drive

#### Engine:

- Engine: Diesel engine, typically a Volvo Penta or Yanmar brand -
- Power: Approximately 30 to 50 horsepower -