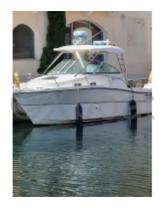

## **KARNIC 2660 BLUEWATER - 2006**

## **Main datas**

Builder : Karnic Year : 2006 Length : 8,70

Draft minimum : 0,60 Hull : Monohull Subtype : Architect : Material : GRP

Beam : 2,59 keel : Fixed Keel

# **Engines**

Model: D3

Montage : In Board (IB) Power Unit. (CV) : 130

Hours: 597

Fuel capacity: 350

Brand : VOLVO

Fuel: Diesel Engine(s): 2 Drive: Z drive

### **Facilities**

Sailor Cabin: 0

WC : Sailor Helm : No Double Cabin: 1

Head: 1 Berth: 4 Flybridge: No