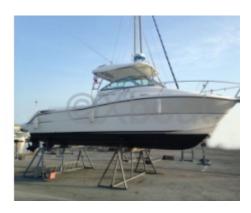

## **KARNIC 2660 BLUEWATER - 2006**

## **Technical Details**

The Karnic 2660 Bluewater is a cruising boat designed for deep-sea sailing enthusiasts. Manufactured by Karnic, this model stands out for its robustness and comfort, ideal for long voyages and sea adventures.