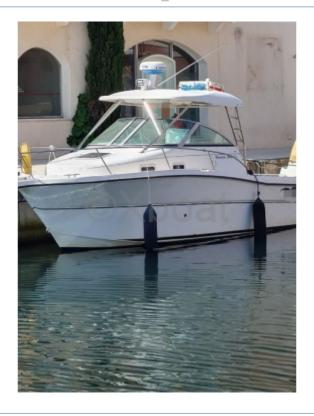

## **KARNIC 2660 BLUEWATER - 2006**

## **Main datas**

Builder : Karnic Year : 2006 Length : 8,70

Draft minimum : 0,60 Hull : Monohull Subtype : Architect : Material : GRP

Beam : 2,59 keel : Fixed Keel

# **Engines**

Model: D3

Montage : In Board (IB) Power Unit. (CV) : 130

Hours: 597

Fuel capacity: 350

Brand : VOLVO

Fuel: Diesel Engine(s): 2 Drive: Z drive

### **Facilities**

Sailor Cabin: 0

WC : Sailor Helm : No Double Cabin: 1

Head: 1 Berth: 4 Flybridge: No