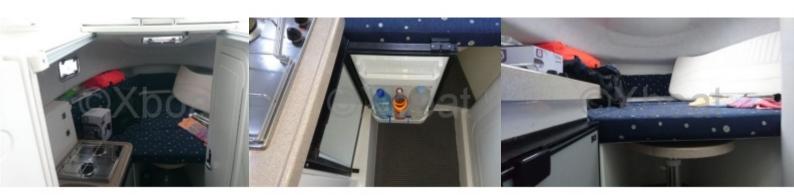

#### **Interior Layout:**

- Cabin: One main cabin with double berths -
- Kitchen: A kitchenette equipped with sink, refrigerator, and cooktop -
- Bathroom: Chemical toilet and shower -