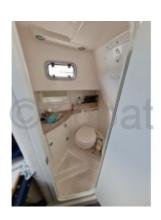

#### **Interior Layout:**

- Cabin: One main cabin with double berths -
- Kitchen: A kitchenette equipped with sink, refrigerator, and cooktop -
- Bathroom: Chemical toilet and shower -