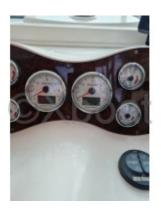

### **Navigation Equipment:**

- GPS and chartplotter -
- Compass -
- VHF radio -
- Depth sounder -