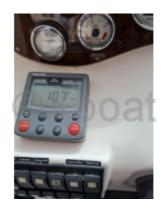

### **Navigation Equipment:**

- GPS and chartplotter -
- Compass -
- VHF radio -
- Depth sounder -