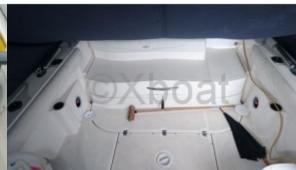

#### **Interior Layout:**

- Cabin: One main cabin with double berths -
- Kitchen: A kitchenette equipped with sink, refrigerator, and cooktop -
- Bathroom: Chemical toilet and shower -