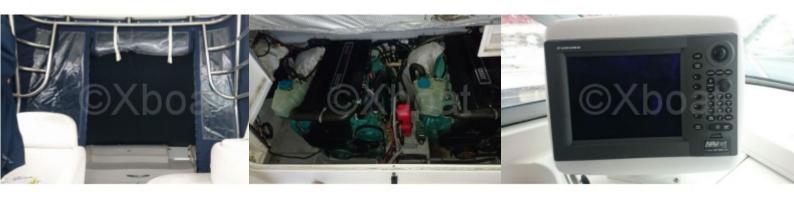

# **Engines**

Model: D3

Montage : In Board (IB) Power Unit. (CV) : 130

Hours: 597

Fuel capacity: 350

Brand : VOLVO

Fuel: Diesel Engine(s): 2 Drive: Z drive

#### Engine:

- Engine: Diesel engine, typically a Volvo Penta or Yanmar brand -
- Power: Approximately 30 to 50 horsepower -

### **Navigation Equipment:**

- GPS and chartplotter -
- Compass -
- VHF radio -
- Depth sounder -