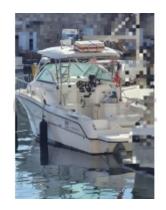

## **KARNIC 2660 BLUEWATER - 2006**

## **Main datas**

Builder : Karnic Year : 2006 Length : 8,70

Draft minimum : 0,60 Hull : Monohull Subtype : Architect : Material : GRP

Beam : 2,59 keel : Fixed Keel

## **Technical Details**

The Karnic 2660 Bluewater is a cruising boat designed for deep-sea sailing enthusiasts. Manufactured by Karnic, this model stands out for its robustness and comfort, ideal for long voyages and sea adventures.