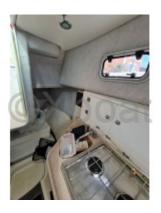

#### **Interior Layout:**

- Cabin: One main cabin with double berths -
- Kitchen: A kitchenette equipped with sink, refrigerator, and cooktop -
- Bathroom: Chemical toilet and shower -