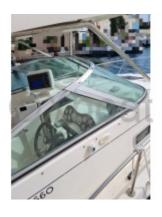

## **KARNIC 2660 BLUEWATER - 2006**

## **Technical Details**

The Karnic 2660 Bluewater is a cruising boat designed for deep-sea sailing enthusiasts. Manufactured by Karnic, this model stands out for its robustness and comfort, ideal for long voyages and sea adventures.