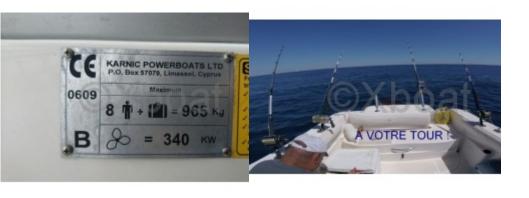

## **Main datas**

Builder : Karnic Year : 2006 Length : 8,70

Draft minimum : 0,60 Hull : Monohull Subtype : Architect : Material : GRP

Beam : 2,59 keel : Fixed Keel

# **Engines**

Model: D3

Montage : In Board (IB) Power Unit. (CV) : 130

Hours: 597

Fuel capacity: 350

Brand : VOLVO

Fuel: Diesel Engine(s): 2 Drive: Z drive