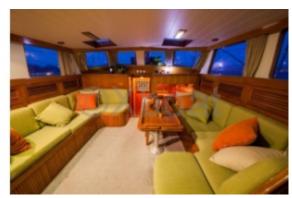

?

The boat offers 2 triple cabins, 1 double cabin and a double suite plus 3 full bathrooms with hot pressurised water. It is fully equipped with tv, air conditioning, heating, and wifi. It also incorporates all the technological advances necessary for energy independence; wind systems, solar panel, water maker, generator, distributor of energy. This instalment contributes to our strong commitment to ecologial issues.