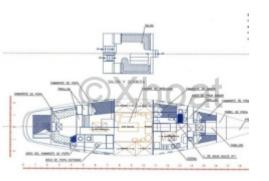

### **Main datas**

Builder: Year: 1971 Length: 22,00 Draft: 2,40 hull: Monohull

Area: Spain Costa Blanca

Berth details:

Flag:

Subtype:

Architect : John Perry Ltd. de Rochester

Material : Steel Beam : 4,70 keel : Fixed Keel Life Raft : Yes Mooring : Yes

#### **Facilities**

Sailor Cabin : 0 WC : Electric Helm : No Double Cabin: 4

Head: 3 Flybridge: No