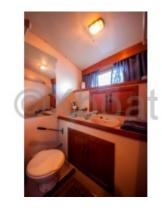

#### **Facilities**

Sailor Cabin : 0 WC : Electric Helm : No Double Cabin: 4

Head: 3 Flybridge: No

?

The boat offers 2 triple cabins, 1 double cabin and a double suite plus 3 full bathrooms with hot pressurised water. It is fully equipped with tv, air conditioning, heating, and wifi. It also incorporates all the technological advances necessary for energy independence; wind systems, solar panel, water maker, generator, distributor of energy. This instalment contributes to our strong commitment to ecologial issues.