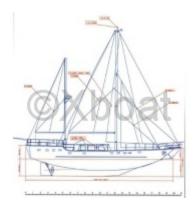

### **Main datas**

Builder: Year: 1971 Length: 22,00 Draft: 2,40 hull: Monohull

Area: Spain Costa Blanca

Berth details:

Flag:

Subtype:

Architect : John Perry Ltd. de Rochester

Material : Steel Beam : 4,70 keel : Fixed Keel Life Raft : Yes Mooring : Yes

#### **Divers**

Comments: The boat is a classic sailing ketch with 2 masts, 22 meters long, a width of 5 meters and ocean capably. It was designed and built in the shipyards at the prestigious John Perry Ltd, Rochester (Kent - United Kingdom). It was ordered for "Liz Taylor???s Harley Street Man" Its construction materials and finishes are refined, therefore allowing very high standard of quality. This quality is preserved and reviewed rigorously.