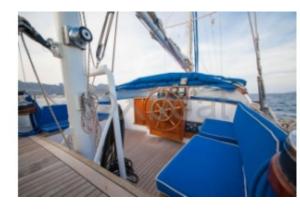

## **Bridge equipment**

Hydrolic Gangway : No Bath platform : No Winter cover : No Furling mainsail : No

Sails details : Teak cockpit : Yes Gangway : No Davits : No

Electric windlass: Yes
Furling genoa: Yes
Spinnaker: Yes
Teak deck: Yes

#### **Divers**

Comments: The boat is a classic sailing ketch with 2 masts, 22 meters long, a width of 5 meters and ocean capably. It was designed and built in the shipyards at the prestigious John Perry Ltd, Rochester (Kent - United Kingdom). It was ordered for "Liz Taylor???s Harley Street Man" Its construction materials and finishes are refined, therefore allowing very high standard of quality. This quality is preserved and reviewed rigorously.

?

It was designed to cruise long range, thus it provides maximum comfort in both exterior and interior areas.

A solid experience in cruises and tours of the Mediterranean makes Gran Atalaya an ideal and safe boat for all types of trips.