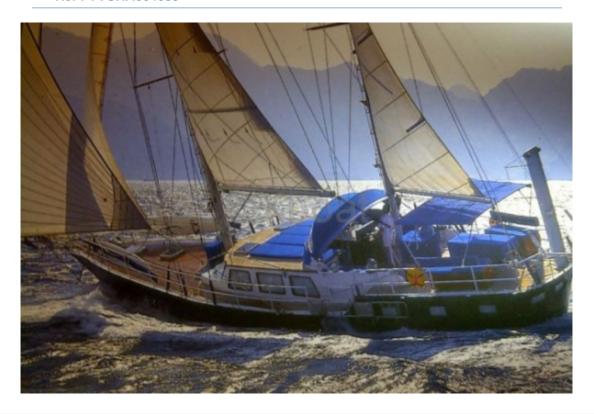

#### **Divers**

Comments: The boat is a classic sailing ketch with 2 masts, 22 meters long, a width of 5 meters and ocean capably. It was designed and built in the shipyards at the prestigious John Perry Ltd, Rochester (Kent - United Kingdom). It was ordered for "Liz Taylor???s Harley Street Man" Its construction materials and finishes are refined, therefore allowing very high standard of quality. This quality is preserved and reviewed rigorously.

?

It was designed to cruise long range, thus it provides maximum comfort in both exterior and interior areas.

A solid experience in cruises and tours of the Mediterranean makes Gran Atalaya an ideal and safe boat for all types of trips.

?

The boat offers 2 triple cabins, 1 double cabin and a double suite plus 3 full bathrooms with hot pressurised water. It is fully equipped with tv, air conditioning, heating, and wifi. It also incorporates all the technological advances necessary for energy independence; wind systems, solar panel, water maker, generator, distributor of energy. This instalment contributes to our strong commitment to ecologial issues.