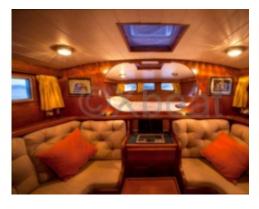

?

The boat offers 2 triple cabins, 1 double cabin and a double suite plus 3 full bathrooms with hot pressurised water. It is fully equipped with tv, air conditioning, heating, and wifi. It also incorporates all the technological advances necessary for energy independence; wind systems, solar panel, water maker, generator, distributor of energy. This instalment contributes to our strong commitment to ecologial issues.