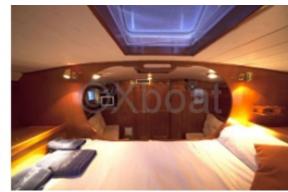

?

The boat offers 2 triple cabins, 1 double cabin and a double suite plus 3 full bathrooms with hot pressurised water. It is fully equipped with tv, air conditioning, heating, and wifi. It also incorporates all the technological advances necessary for energy independence; wind systems, solar panel, water maker, generator, distributor of energy. This instalment contributes to our strong commitment to ecologial issues.