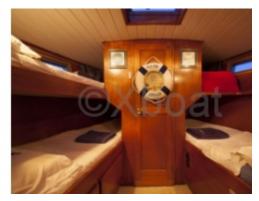

?

The boat offers 2 triple cabins, 1 double cabin and a double suite plus 3 full bathrooms with hot pressurised water. It is fully equipped with tv, air conditioning, heating, and wifi. It also incorporates all the technological advances necessary for energy independence; wind systems, solar panel, water maker, generator, distributor of energy. This instalment contributes to our strong commitment to ecologial issues.