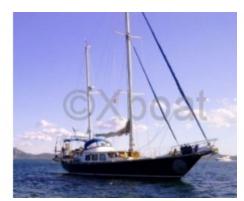

#### **Divers**

Comments: The boat is a classic sailing ketch with 2 masts, 22 meters long, a width of 5 meters and ocean capably. It was designed and built in the shipyards at the prestigious John Perry Ltd, Rochester (Kent - United Kingdom). It was ordered for "Liz Taylor???s Harley Street Man" Its construction materials and finishes are refined, therefore allowing very high standard of quality. This quality is preserved and reviewed rigorously.

?

It was designed to cruise long range, thus it provides maximum comfort in both exterior and interior areas.

A solid experience in cruises and tours of the Mediterranean makes Gran Atalaya an ideal and safe boat for all types of trips.