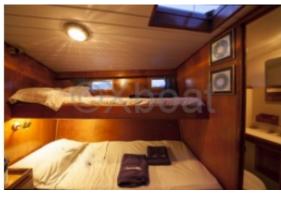

#### **Facilities**

Sailor Cabin : 0 WC : Electric Helm : No Double Cabin: 4

Head: 3 Flybridge: No

?

The boat offers 2 triple cabins, 1 double cabin and a double suite plus 3 full bathrooms with hot pressurised water. It is fully equipped with tv, air conditioning, heating, and wifi. It also incorporates all the technological advances necessary for energy independence; wind systems, solar panel, water maker, generator, distributor of energy. This instalment contributes to our strong commitment to ecologial issues.