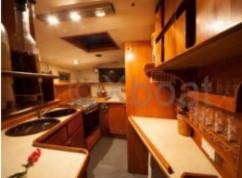

?

The boat offers 2 triple cabins, 1 double cabin and a double suite plus 3 full bathrooms with hot pressurised water. It is fully equipped with tv, air conditioning, heating, and wifi. It also incorporates all the technological advances necessary for energy independence; wind systems, solar panel, water maker, generator, distributor of energy. This instalment contributes to our strong commitment to ecologial issues.