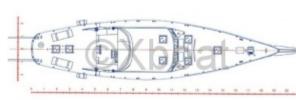

#### **Facilities**

Sailor Cabin : 0 WC : Electric Helm : No Double Cabin: 4

Head: 3 Flybridge: No

?

The boat offers 2 triple cabins, 1 double cabin and a double suite plus 3 full bathrooms with hot pressurised water. It is fully equipped with tv, air conditioning, heating, and wifi. It also incorporates all the technological advances necessary for energy independence; wind systems, solar panel, water maker, generator, distributor of energy. This instalment contributes to our strong commitment to ecologial issues.