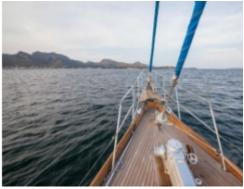

#### **Divers**

Comments: The boat is a classic sailing ketch with 2 masts, 22 meters long, a width of 5 meters and ocean capably. It was designed and built in the shipyards at the prestigious John Perry Ltd, Rochester (Kent - United Kingdom). It was ordered for "Liz Taylor???s Harley Street Man" Its construction materials and finishes are refined, therefore allowing very high standard of quality. This quality is preserved and reviewed rigorously.

?

It was designed to cruise long range, thus it provides maximum comfort in both exterior and interior areas.

A solid experience in cruises and tours of the Mediterranean makes Gran Atalaya an ideal and safe boat for all types of trips.