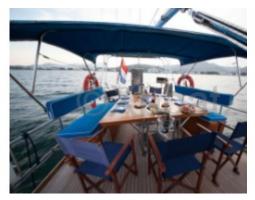

## **Bridge equipment**

Hydrolic Gangway : No Bath platform : No Winter cover : No Furling mainsail : No

Sails details : Teak cockpit : Yes Gangway : No Davits : No

Electric windlass: Yes
Furling genoa: Yes
Spinnaker: Yes
Teak deck: Yes

#### **Divers**

Comments: The boat is a classic sailing ketch with 2 masts, 22 meters long, a width of 5 meters and ocean capably. It was designed and built in the shipyards at the prestigious John Perry Ltd, Rochester (Kent - United Kingdom). It was ordered for "Liz Taylor???s Harley Street Man" Its construction materials and finishes are refined, therefore allowing very high standard of quality. This quality is preserved and reviewed rigorously.