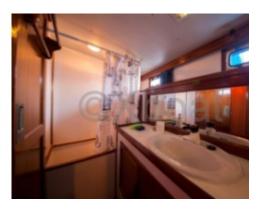

#### **Facilities**

Sailor Cabin : 0 WC : Electric Helm : No Double Cabin: 4

Head: 3 Flybridge: No

?

The boat offers 2 triple cabins, 1 double cabin and a double suite plus 3 full bathrooms with hot pressurised water. It is fully equipped with tv, air conditioning, heating, and wifi. It also incorporates all the technological advances necessary for energy independence; wind systems, solar panel, water maker, generator, distributor of energy. This instalment contributes to our strong commitment to ecologial issues.