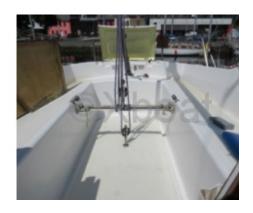

Yanmar 50 hp -
- Number of Cabins: 3 -
- Number of Berths: 6 -
- Construction: Polyester hull reinforced with fiberglass -
- Interior Finishes: Exotic woods and meticulous finishes -
- Onboard Electronics: GPS, depth sounder, anemometer, autopilot -
- Safety: Equipped with all current safety standards -

The Tequila is a versatile boat, designed to offer comfort and performance. Its robustness and high-quality equipment make it an ideal choice for long-distance sailing.

Limitation of liability: XBOAT assumes no responsibility for the information provided in this technical data sheet, which has been sourced from the internet and has not been verified. This information is non-contractual and does not, in any way, bind XBOAT.

# Médias