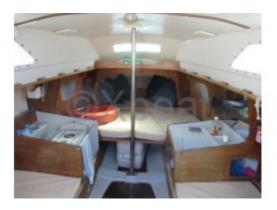

#### **Facilities**

Sailor Cabin : 0

WC : Sailor Helm : No Double Cabin: 1

Head: 0 Berth: 4 Flybridge: No