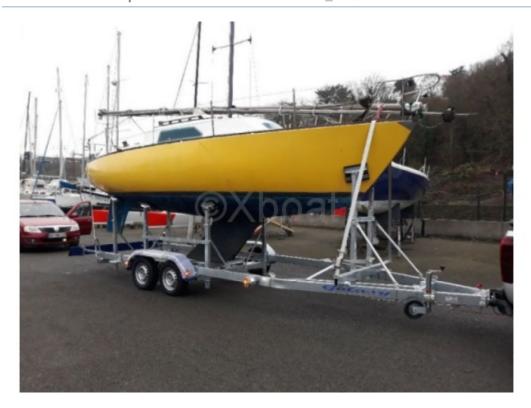

### **Main datas**

Builder : Aubin Year : 1974 Length : 7,20

Draft minimum : 1,23 Hull : Monohull Subtype : Pleasure

Architect : Material : GRP Beam : 2,45 keel : Fixed Keel

# **Engines**

Model: 9.9

Montage : HB (OB)
Power Unit. (CV) : 10

Hours: 30

Fuel capacity: 24

Brand : EVINRUDE Fuel : Gas/petrol Engine(s) : 1

**Drive: Outboarder** 

#### **Facilities**

Sailor Cabin : 0

WC : Sailor Helm : No Double Cabin: 1

Head: 0 Berth: 4 Flybridge: No