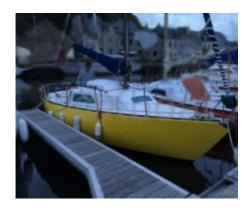

### **Main datas**

Builder : Aubin Year : 1974 Length : 7,20

Draft minimum : 1,23 Hull : Monohull Subtype : Pleasure

Architect : Material : GRP Beam : 2,45 keel : Fixed Keel