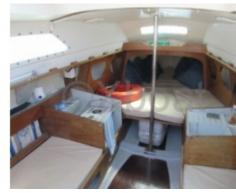

#### **Facilities**

Sailor Cabin : 0

WC : Sailor Helm : No Double Cabin: 1

Head: 0 Berth: 4 Flybridge: No