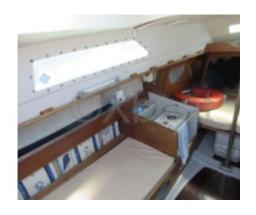

#### **Facilities**

Sailor Cabin : 0

WC : Sailor Helm : No Double Cabin: 1

Head: 0 Berth: 4 Flybridge: No