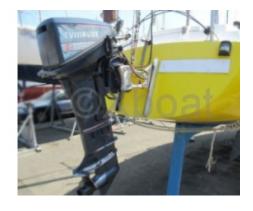

# **Engines**

Model: 9.9

Montage : HB (OB)
Power Unit. (CV) : 10

Hours: 30

Fuel capacity: 24

Brand : EVINRUDE Fuel : Gas/petrol Engine(s) : 1

**Drive: Outboarder** 