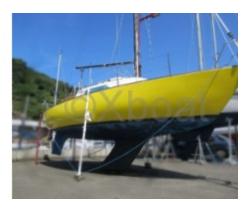

### **Main datas**

Builder : Aubin Year : 1974 Length : 7,20

Draft minimum : 1,23 Hull : Monohull Subtype : Pleasure

Architect : Material : GRP Beam : 2,45 keel : Fixed Keel

# **Engines**

Model: 9.9

Montage : HB (OB)
Power Unit. (CV) : 10

Hours: 30

Fuel capacity: 24

Brand : EVINRUDE Fuel : Gas/petrol Engine(s) : 1

**Drive: Outboarder** 

#### **Facilities**

Sailor Cabin : 0

WC : Sailor Helm : No Double Cabin: 1

Head: 0 Berth: 4 Flybridge: No