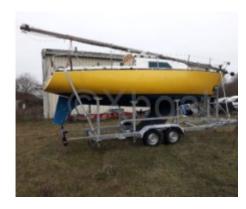

### **Main datas**

Builder : Aubin Year : 1974 Length : 7,20

Draft minimum : 1,23 Hull : Monohull Subtype : Pleasure

Architect : Material : GRP Beam : 2,45 keel : Fixed Keel

#### **Facilities**

Sailor Cabin : 0

WC : Sailor Helm : No Double Cabin: 1

Head: 0 Berth: 4 Flybridge: No