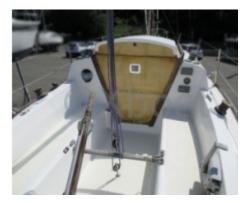

anmar 50 hp -
- Number of Cabins: 3 -
- Number of Berths: 6 -
- Construction: Polyester hull reinforced with fiberglass -
- Interior Finishes: Exotic woods and meticulous finishes -
- Onboard Electronics: GPS, depth sounder, anemometer, autopilot -
- Safety: Equipped with all current safety standards -

The Tequila is a versatile boat, designed to offer comfort and performance. Its robustness and high-quality equipment make it an ideal choice for long-distance sailing.

Limitation of liability: XBOAT assumes no responsibility for the information provided in this technical data sheet, which has been sourced from the internet and has not been verified. This information is non-contractual and does not, in any way, bind XBOAT.

# Médias