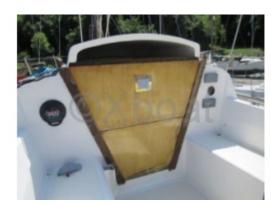

mar 50 hp -
- Number of Cabins: 3 -
- Number of Berths: 6 -
- Construction: Polyester hull reinforced with fiberglass -
- Interior Finishes: Exotic woods and meticulous finishes -
- Onboard Electronics: GPS, depth sounder, anemometer, autopilot -
- Safety: Equipped with all current safety standards -

The Tequila is a versatile boat, designed to offer comfort and performance. Its robustness and high-quality equipment make it an ideal choice for long-distance sailing.

Limitation of liability: XBOAT assumes no responsibility for the information provided in this technical data sheet, which has been sourced from the internet and has not been verified. This information is non-contractual and does not, in any way, bind XBOAT.

# Médias