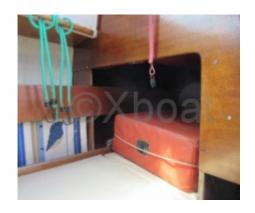

of Cabins: 3 -
- Number of Berths: 6 -
- Construction: Polyester hull reinforced with fiberglass -
- Interior Finishes: Exotic woods and meticulous finishes -
- Onboard Electronics: GPS, depth sounder, anemometer, autopilot -
- Safety: Equipped with all current safety standards -

The Tequila is a versatile boat, designed to offer comfort and performance. Its robustness and high-quality equipment make it an ideal choice for long-distance sailing.

Limitation of liability: XBOAT assumes no responsibility for the information provided in this technical data sheet, which has been sourced from the internet and has not been verified. This information is non-contractual and does not, in any way, bind XBOAT.

# Médias