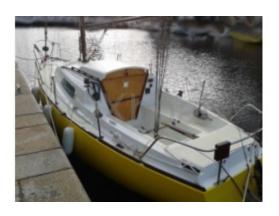

### **Main datas**

Builder : Aubin Year : 1974 Length : 7,20

Draft minimum : 1,23 Hull : Monohull Subtype : Pleasure

Architect : Material : GRP Beam : 2,45 keel : Fixed Keel

# **Engines**

Model: 9.9

Montage : HB (OB)
Power Unit. (CV) : 10

Hours: 30

Fuel capacity: 24

Brand : EVINRUDE Fuel : Gas/petrol Engine(s) : 1

**Drive: Outboarder** 

#### **Facilities**

Sailor Cabin : 0

WC : Sailor Helm : No Double Cabin: 1

Head: 0 Berth: 4 Flybridge: No