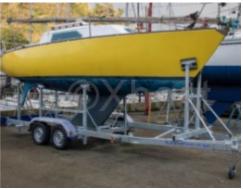

### **Main datas**

Builder : Aubin Year : 1974 Length : 7,20

Draft minimum : 1,23 Hull : Monohull Subtype : Pleasure

Architect : Material : GRP Beam : 2,45 keel : Fixed Keel