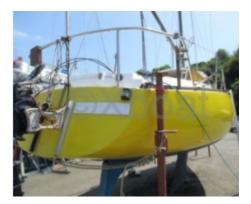

### **Main datas**

Builder : Aubin Year : 1974 Length : 7,20

Draft minimum : 1,23 Hull : Monohull Subtype : Pleasure

Architect : Material : GRP Beam : 2,45 keel : Fixed Keel

### **Technical Details**

Tequila - Aubin 50

The Tequila is an offshore cruising sailboat designed by the shipyard Aubin, renowned for its robust and high-performance constructions. This boat is ideal for long-distance sailing enthusiasts and sailing aficionados. Here are the main characteristics of the Tequila: