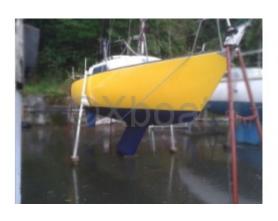

### **Main datas**

Builder : Aubin Year : 1974 Length : 7,20

Draft minimum : 1,23 Hull : Monohull Subtype : Pleasure

Architect : Material : GRP Beam : 2,45 keel : Fixed Keel

#### **Facilities**

Sailor Cabin : 0

WC : Sailor Helm : No Double Cabin: 1

Head: 0 Berth: 4 Flybridge: No