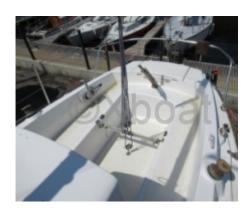

r 50 hp -
- Number of Cabins: 3 -
- Number of Berths: 6 -
- Construction: Polyester hull reinforced with fiberglass -
- Interior Finishes: Exotic woods and meticulous finishes -
- Onboard Electronics: GPS, depth sounder, anemometer, autopilot -
- Safety: Equipped with all current safety standards -

The Tequila is a versatile boat, designed to offer comfort and performance. Its robustness and high-quality equipment make it an ideal choice for long-distance sailing.

Limitation of liability: XBOAT assumes no responsibility for the information provided in this technical data sheet, which has been sourced from the internet and has not been verified. This information is non-contractual and does not, in any way, bind XBOAT.

# Médias