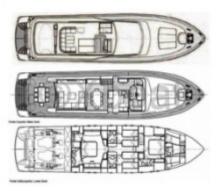

## **Facilities**

Sailor Cabin : 2 WC : Electric Helm : Yes Double Cabin : 4 Head : 5 Berth : 10 Flybridge : Yes