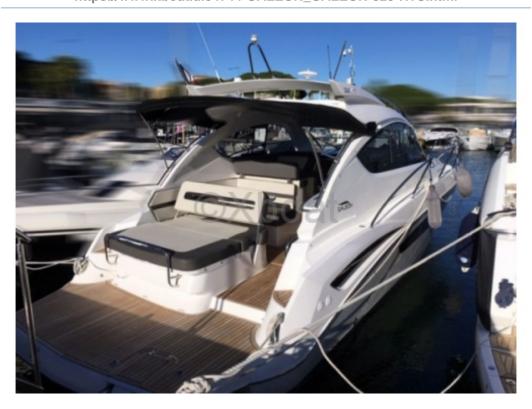

### **Technical Details**

The Galeon 325 HTS is an elegant and high-performance cruising boat designed to offer comfort and security to its passengers. Manufactured by Galeon, a brand renowned for the quality of its constructions, this model is ideal for enthusiasts of both sporty and relaxed navigation.

The Galeon 325 HTS is equipped with numerous modern features to ensure pleasant and secure navigation. It has a spacious and well-designed cockpit, perfect for outings with family or friends. The interior is carefully fitted with high-quality materials, offering optimal comfort even for long crossings.