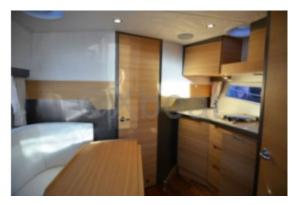

The main cabin is bright and airy, with comfortable beds and clever storage solutions. The kitchen is well-equipped, allowing for the preparation of complete meals on board. The bathroom is functional and includes all necessary amenities.