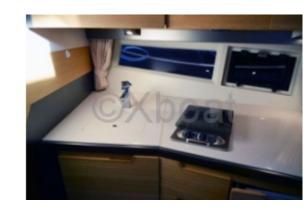

The main cabin is bright and airy, with comfortable beds and clever storage solutions. The kitchen is well-equipped, allowing for the preparation of complete meals on board. The bathroom is functional and includes all necessary amenities.