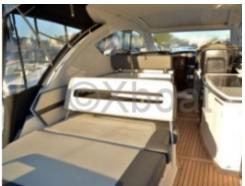

The Galeon 325 HTS is equipped with numerous modern features to ensure pleasant and secure navigation. It has a spacious and well-designed cockpit, perfect for outings with family or friends. The interior is carefully fitted with high-quality materials, offering optimal comfort even for long crossings.

The main cabin is bright and airy, with comfortable beds and clever storage solutions. The kitchen is well-equipped, allowing for the preparation of complete meals on board. The bathroom is functional and includes all necessary amenities.