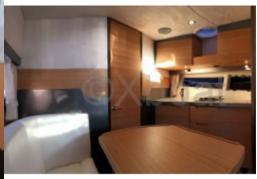

The Galeon 325 HTS is equipped with numerous modern features to ensure pleasant and secure navigation. It has a spacious and well-designed cockpit, perfect for outings with family or friends. The interior is carefully fitted with high-quality materials, offering optimal comfort even for long crossings.

The main cabin is bright and airy, with comfortable beds and clever storage solutions. The kitchen is well-equipped, allowing for the preparation of complete meals on board. The bathroom is functional and includes all necessary amenities.