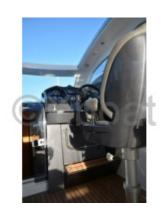

### **Facilities**

Sailor Cabin : 0

WC : Electric Helm : No Double Cabin: 2

Head : 1 Berth : 4 Flybridge : No

In terms of performance, the Galeon 325 HTS is renowned for its maneuverability and stability, even in rough seas. The navigation and safety systems are state-of-the-art, ensuring a serene and enjoyable navigation experience.