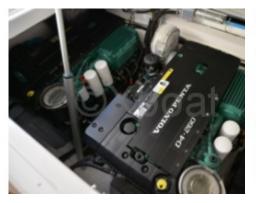

# **Engines**

Model : D4 260

Montage : In Board (IB) Power Unit. (CV) : 260

Hours : 272

Fuel capacity: 750

**Brand**: Volvo Penta

Fuel: Diesel Engine(s): 2 Drive: Z drive