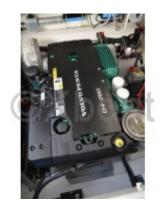

# **Engines**

Model : D4 260

Montage : In Board (IB) Power Unit. (CV) : 260

Hours : 272

Fuel capacity: 750

**Brand**: Volvo Penta

Fuel: Diesel Engine(s): 2 Drive: Z drive