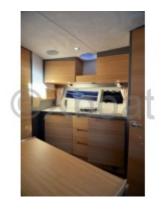

The main cabin is bright and airy, with comfortable beds and clever storage solutions. The kitchen is well-equipped, allowing for the preparation of complete meals on board. The bathroom is functional and includes all necessary amenities.