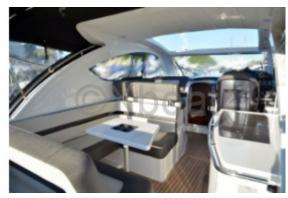

The Galeon 325 HTS is equipped with numerous modern features to ensure pleasant and secure navigation. It has a spacious and well-designed cockpit, perfect for outings with family or friends. The interior is carefully fitted with high-quality materials, offering optimal comfort even for long crossings.

The main cabin is bright and airy, with comfortable beds and clever storage solutions. The kitchen is well-equipped, allowing for the preparation of complete meals on board. The bathroom is functional and includes all necessary amenities.