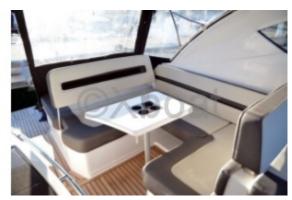

The main cabin is bright and airy, with comfortable beds and clever storage solutions. The kitchen is well-equipped, allowing for the preparation of complete meals on board. The bathroom is functional and includes all necessary amenities.