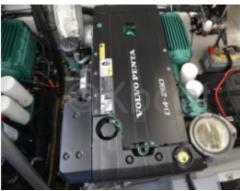

# **Engines**

Model : D4 260

Montage : In Board (IB) Power Unit. (CV) : 260

Hours : 272

Fuel capacity: 750

**Brand**: Volvo Penta

Fuel: Diesel Engine(s): 2 Drive: Z drive