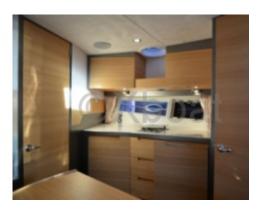

The main cabin is bright and airy, with comfortable beds and clever storage solutions. The kitchen is well-equipped, allowing for the preparation of complete meals on board. The bathroom is functional and includes all necessary amenities.