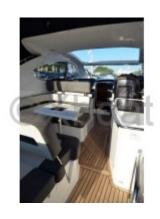

The Galeon 325 HTS is equipped with numerous modern features to ensure pleasant and secure navigation. It has a spacious and well-designed cockpit, perfect for outings with family or friends. The interior is carefully fitted with high-quality materials, offering optimal comfort even for long crossings.

The main cabin is bright and airy, with comfortable beds and clever storage solutions. The kitchen is well-equipped, allowing for the preparation of complete meals on board. The bathroom is functional and includes all necessary amenities.