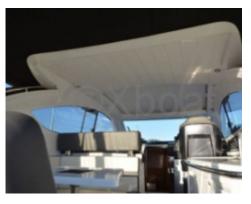

The Galeon 325 HTS is equipped with numerous modern features to ensure pleasant and secure navigation. It has a spacious and well-designed cockpit, perfect for outings with family or friends. The interior is carefully fitted with high-quality materials, offering optimal comfort even for long crossings.