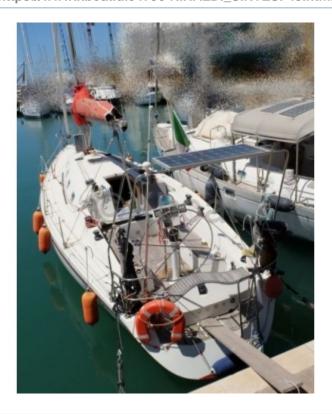

## **Main datas**

Builder : Rinaldi Year : 2005 Length : 13,50 Draft minimum : 2,50 Hull : Monohull Subtype: Architect: Material: GRP Beam: 3,70 keel: Fixed Keel

# **Engines**

Model:

Montage : In Board (IB) Power Unit. (CV) : 30

Hours: 2500 Fuel capacity: 300 **Brand: VOLVO PENTA** 

Fuel : Diesel
Engine(s) : 1
Drive : Saildrive

### **Facilities**

Sailor Cabin : 0

WC : Sailor Helm : No Double Cabin: 3

Head: 1 Berth: 8 Flybridge: No