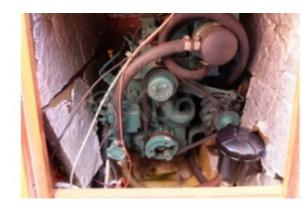

# **Engines**

Model:

Montage : In Board (IB) Power Unit. (CV) : 30

Hours: 2500 Fuel capacity: 300 **Brand: VOLVO PENTA** 

Fuel : Diesel
Engine(s) : 1
Drive : Saildrive