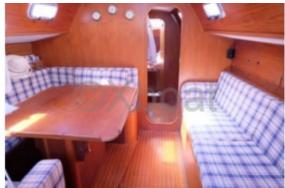

#### **Comfort and Interior**

- Number of Cabins: 3 -
- Number of Berths: 6 -
- Number of Bathrooms: 2 -
- Headroom: 1.95 m -
- Fresh Water Tank: 400 liters -
- Fuel Tank: 200 liters -