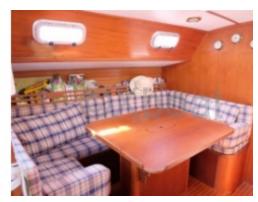

#### **Comfort and Interior**

- Number of Cabins: 3 -
- Number of Berths: 6 -
- Number of Bathrooms: 2 -
- Headroom: 1.95 m -
- Fresh Water Tank: 400 liters -
- Fuel Tank: 200 liters -