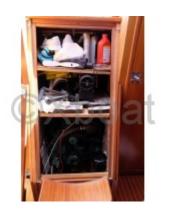

# **Engines**

Model:

Montage : In Board (IB) Power Unit. (CV) : 30

Hours: 2500 Fuel capacity: 300 **Brand: VOLVO PENTA** 

Fuel : Diesel
Engine(s) : 1
Drive : Saildrive