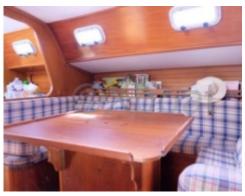

#### **Comfort and Interior**

- Number of Cabins: 3 -
- Number of Berths: 6 -
- Number of Bathrooms: 2 -
- Headroom: 1.95 m -
- Fresh Water Tank: 400 liters -
- Fuel Tank: 200 liters -