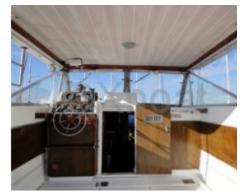

### **Facilities**

Sailor Cabin : 0

WC : Sailor Helm : Yes Double Cabin: 2

Head : 1 Berth : 6 Flybridge : No

### **Equipment and Features:**

- Dashboard: Complete navigation instruments, including a compass, speed indicator, depth indicator, and GPS -
- Sound System: Integrated audio system for an enjoyable boating experience -
- Lighting: Interior and exterior lighting for safe night navigation -
- Comfort: Padded seats, high-quality carpeting, and abundant storage space -