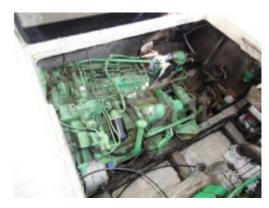

# **Engines**

Model:

Montage : In Board (IB) Power Unit. (CV) : 145

Hours: 0

Fuel capacity: 300

Brand : PERKINS
Fuel : Diesel
Engine(s) : 2
Drive : Shaft drive

#### Engine:

- Type: Inboard engine -
- Power: Generally equipped with V8 engines, offering 260 to 300 horsepower -
- Transmission: Manual or automatic transmission -

# Médias