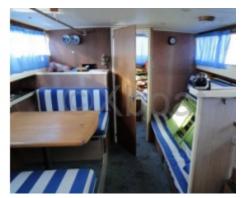

### **Facilities**

Sailor Cabin : 0

WC : Sailor Helm : Yes Double Cabin: 2

Head : 1 Berth : 6 Flybridge : No

#### Main Features:

- Length Overall: Approximately 31 feet (9.45 meters) -
- Beam: Approximately 9.6 feet (2.93 meters) -
- Draft: Approximately 3 feet (0.91 meters) -
- Displacement: Approximately 11,000 pounds (5,000 kg) -
- Fuel Tank Capacity: Approximately 50 gallons (189 liters) -
- Cabin Capacity: Comfortable for 6 people, with a spacious cabin for two people -