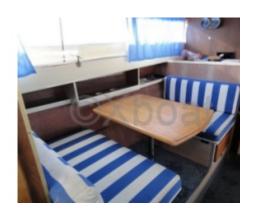

### **Facilities**

Sailor Cabin : 0

WC : Sailor Helm : Yes Double Cabin: 2

Head : 1 Berth : 6 Flybridge : No

### **Equipment and Features:**

- Dashboard: Complete navigation instruments, including a compass, speed indicator, depth indicator, and GPS -
- Sound System: Integrated audio system for an enjoyable boating experience -
- Lighting: Interior and exterior lighting for safe night navigation -
- Comfort: Padded seats, high-quality carpeting, and abundant storage space -