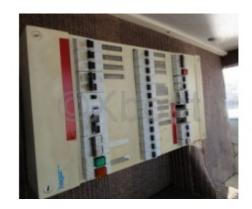

cator, depth indicator, and GPS -
- Sound System: Integrated audio system for an enjoyable boating experience -
- Lighting: Interior and exterior lighting for safe night navigation -
- Comfort: Padded seats, high-quality carpeting, and abundant storage space -

The Chris Craft 31 Commander is an ideal choice for those seeking an elegant and high-performance boat, perfect for family outings or get-togethers with friends. Its classic design and modern features make it a timeless and versatile boat.

Limitation of liability: XBOAT assumes no responsibility for the information provided in this technical data sheet, which has been sourced from the internet and has not been verified. This information is non-contractual and does not, in any way, bind XBOAT.

# Médias