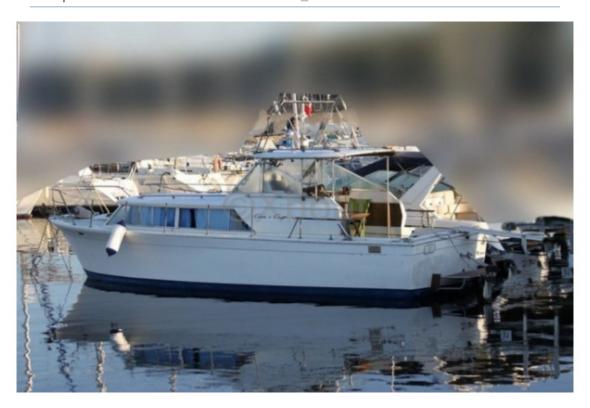

# **CHRIS CRAFT 31 COMMANDER - 1975**

https://www.xboat.uk/481-CHRIS-CRAFT\_CHRIS-CRAFT-31-COMMANDER.html

### **Technical Details**

The Chris Craft 31 Commander is an iconic boat that combines classic elegance and marine performance. Known for its timeless design and comfort, this boat is perfect for boating enthusiasts who seek both style and reliability.