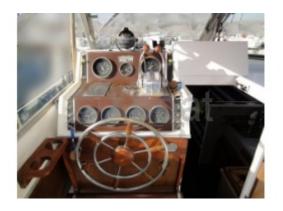

### **Equipment and Features:**

- Dashboard: Complete navigation instruments, including a compass, speed indicator, depth indicator, and GPS -
- Sound System: Integrated audio system for an enjoyable boating experience -
- Lighting: Interior and exterior lighting for safe night navigation -
- Comfort: Padded seats, high-quality carpeting, and abundant storage space -