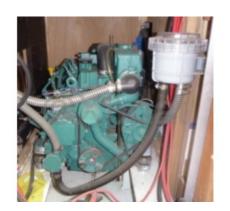

# **Engines**

Model: MD2030

Montage : In Board (IB) Power Unit. (CV) : 30

Hours: 0

Fuel capacity: 330

**Brand: VOLVO PENTA** 

Fuel : Diesel
Engine(s) : 1
Drive : Saildrive