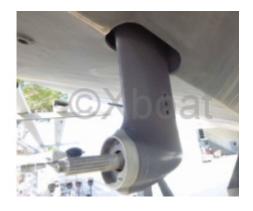

# **Engines**

Model: MD2030

Montage : In Board (IB) Power Unit. (CV) : 30

Hours: 0

Fuel capacity: 330

**Brand: VOLVO PENTA** 

Fuel : Diesel
Engine(s) : 1
Drive : Saildrive