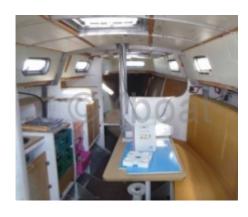

#### Comfort and Livability:

Inside, the META Outremer 33 offers a comfortable living space with a spacious main cabin, a well-equipped kitchen, and accommodation for up to 6 people. The interior design is thought out to maximize storage space and offer maximum comfort during long voyages.