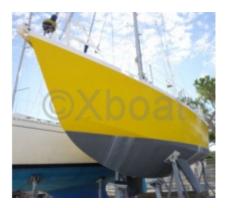

#### **META Outremer 33**

The META Outremer 33 is a cruising sailboat designed to offer a perfect combination of performance, comfort, and versatility. Built by META, this boat is ideal for sailors looking for reliable and efficient equipment for both long and short sea voyages.

#### **Main Characteristics:**

- Overall Length: 10.05 meters -
- Hull Length: 9.96 meters -
- Beam: 3.40 meters -
- Draft: 1.20 meters (standard), 1.80 meters (deep draft) -
- Displacement: 5,500 kg -
- Sail Area (upwind): 58 m<sup>2</sup> -
- Sail Area (downwind): 105 m<sup>2</sup> -
- Water Tank Capacity: 200 liters -
- Fuel Tank Capacity: 100 liters -