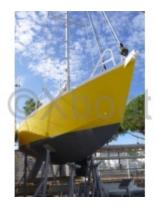

#### **META Outremer 33**

The META Outremer 33 is a cruising sailboat designed to offer a perfect combination of performance, comfort, and versatility. Built by META, this boat is ideal for sailors looking for reliable and efficient equipment for both long and short sea voyages.

#### **Main Characteristics:**

- Overall Length: 10.05 meters -
- Hull Length: 9.96 meters -
- Beam: 3.40 meters -
- Draft: 1.20 meters (standard), 1.80 meters (deep draft) -
- Displacement: 5,500 kg -
- Sail Area (upwind): 58 m<sup>2</sup> -
- Sail Area (downwind): 105 m<sup>2</sup> -
- Water Tank Capacity: 200 liters -
- Fuel Tank Capacity: 100 liters -