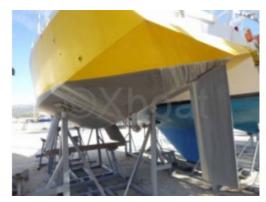

#### **META Outremer 33**

The META Outremer 33 is a cruising sailboat designed to offer a perfect combination of performance, comfort, and versatility. Built by META, this boat is ideal for sailors looking for reliable and efficient equipment for both long and short sea voyages.

#### **Main Characteristics:**

- Overall Length: 10.05 meters -
- Hull Length: 9.96 meters -
- Beam: 3.40 meters -
- Draft: 1.20 meters (standard), 1.80 meters (deep draft) -
- Displacement: 5,500 kg -
- Sail Area (upwind): 58 m<sup>2</sup> -
- Sail Area (downwind): 105 m<sup>2</sup> -
- Water Tank Capacity: 200 liters -
- Fuel Tank Capacity: 100 liters -