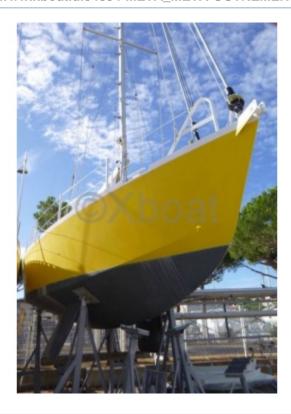

#### **META Outremer 33**

The META Outremer 33 is a cruising sailboat designed to offer a perfect combination of performance, comfort, and versatility. Built by META, this boat is ideal for sailors looking for reliable and efficient equipment for both long and short sea voyages.

#### **Main Characteristics:**

- Overall Length: 10.05 meters -
- Hull Length: 9.96 meters -
- Beam: 3.40 meters -
- Draft: 1.20 meters (standard), 1.80 meters (deep draft) -
- Displacement: 5,500 kg -
- Sail Area (upwind): 58 m<sup>2</sup> -
- Sail Area (downwind): 105 m<sup>2</sup> -
- Water Tank Capacity: 200 liters -
- Fuel Tank Capacity: 100 liters -