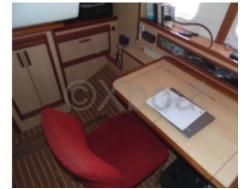

- Number of Bathrooms: 2 -

The Ellya 43 DL is equipped with high-quality materials, offering exceptional durability and excellent seaworthiness. The interior design is spacious and well-thought-out, with fine finishes for optimal on-board comfort. This sailboat is perfect for long cruises, offering both safety and performance.