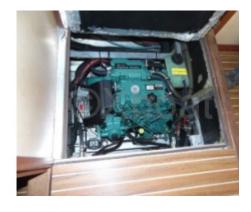

# **Engines**

Model: D1-30

Montage : In Board (IB) Power Unit. (CV) : 29

Hours: 150

Fuel capacity: 400

Brand : VOLVO Fuel : Diesel Engine(s) : 2

**Drive : Shaft drive** 

- Overall Length: 13.10 meters -

- Beam: 4.20 meters - - Draft: 2.20 meters -

- Displacement: 12 tonnes -

- Main Sail Area: 45 m<sup>2</sup> - Genoa Area: 35 m<sup>2</sup> -

- Engine: Yanmar 4JH4E (54 hp) -