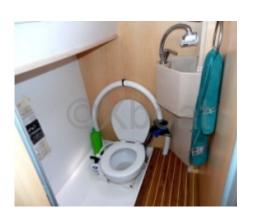

- Number of Bathrooms: 2 -

The Ellya 43 DL is equipped with high-quality materials, offering exceptional durability and excellent seaworthiness. The interior design is spacious and well-thought-out, with fine finishes for optimal on-board comfort. This sailboat is perfect for long cruises, offering both safety and performance.