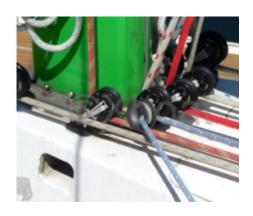

# **Engines**

Model: D1-30

Montage : In Board (IB) Power Unit. (CV) : 29

Hours: 150

Fuel capacity: 400

Brand : VOLVO Fuel : Diesel Engine(s) : 2

**Drive : Shaft drive** 