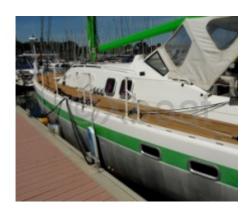

### **Main datas**

**Builder : Alu Marine** 

Year : 2010 Length : 13,50

Draft minimum : 1,00 Hull : Monohull Subtype:

**Architect: GILDAS PLESSIS** 

Material : Aluminum

Beam: 4,45

keel: Centerboard heavy keel

#### **Technical Details**

Ellya 43 DL by Alu Marine

The Ellya 43 DL is a cruising sailboat designed by Alu Marine, known for its robustness and performance. This boat is ideal for sailing enthusiasts who seek a balance between comfort and performance. Here are the main technical characteristics of the Ellya 43 DL:

- Overall Length: 13.10 meters -

- Beam: 4.20 meters - - Draft: 2.20 meters -

- Displacement: 12 tonnes -

- Main Sail Area: 45 m<sup>2</sup> - Genoa Area: 35 m<sup>2</sup> -

- Engine: Yanmar 4JH4E (54 hp) -