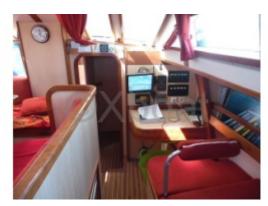

- Number of Bathrooms: 2 -

The Ellya 43 DL is equipped with high-quality materials, offering exceptional durability and excellent seaworthiness. The interior design is spacious and well-thought-out, with fine finishes for optimal on-board comfort. This sailboat is perfect for long cruises, offering both safety and performance.