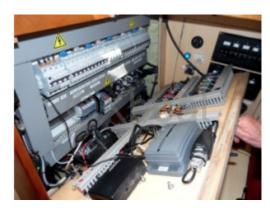

# **Engines**

Model: D1-30

Montage : In Board (IB) Power Unit. (CV) : 29

Hours: 150

Fuel capacity: 400

Brand : VOLVO Fuel : Diesel Engine(s) : 2

**Drive : Shaft drive** 