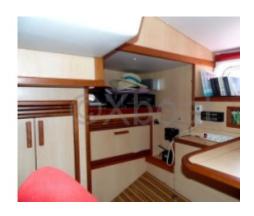

- Number of Bathrooms: 2 -

The Ellya 43 DL is equipped with high-quality materials, offering exceptional durability and excellent seaworthiness. The interior design is spacious and well-thought-out, with fine finishes for optimal on-board comfort. This sailboat is perfect for long cruises, offering both safety and performance.