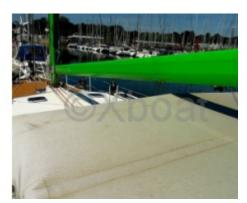

- Overall Length: 13.10 meters -

- Beam: 4.20 meters - - Draft: 2.20 meters -

- Displacement: 12 tonnes -

- Main Sail Area: 45 m<sup>2</sup> - Genoa Area: 35 m<sup>2</sup> -

- Engine: Yanmar 4JH4E (54 hp) -