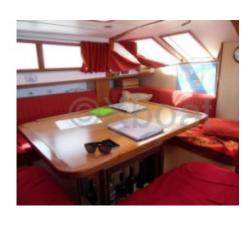

- Number of Bathrooms: 2 -

The Ellya 43 DL is equipped with high-quality materials, offering exceptional durability and excellent seaworthiness. The interior design is spacious and well-thought-out, with fine finishes for optimal on-board comfort. This sailboat is perfect for long cruises, offering both safety and performance.