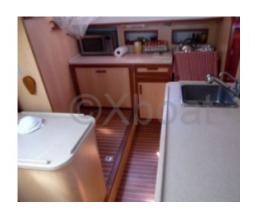

- Number of Bathrooms: 2 -

The Ellya 43 DL is equipped with high-quality materials, offering exceptional durability and excellent seaworthiness. The interior design is spacious and well-thought-out, with fine finishes for optimal on-board comfort. This sailboat is perfect for long cruises, offering both safety and performance.