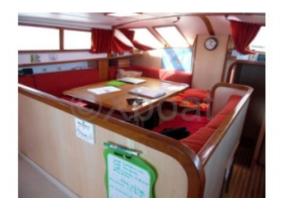

- Number of Bathrooms: 2 -

The Ellya 43 DL is equipped with high-quality materials, offering exceptional durability and excellent seaworthiness. The interior design is spacious and well-thought-out, with fine finishes for optimal on-board comfort. This sailboat is perfect for long cruises, offering both safety and performance.