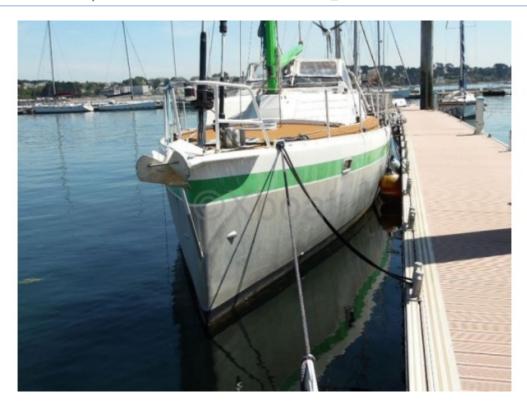

## **ELLYA 43 DL - 2010**

#### **Technical Details**

Ellya 43 DL by Alu Marine

The Ellya 43 DL is a cruising sailboat designed by Alu Marine, known for its robustness and performance. This boat is ideal for sailing enthusiasts who seek a balance between comfort and performance. Here are the main technical characteristics of the Ellya 43 DL: