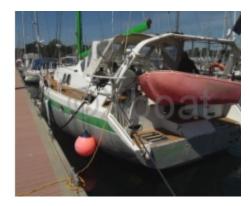

### **Main datas**

**Builder : Alu Marine** 

Year : 2010 Length : 13,50

Draft minimum : 1,00 Hull : Monohull Subtype:

**Architect: GILDAS PLESSIS** 

Material : Aluminum

Beam: 4,45

keel: Centerboard heavy keel

#### **Technical Details**

Ellya 43 DL by Alu Marine

The Ellya 43 DL is a cruising sailboat designed by Alu Marine, known for its robustness and performance. This boat is ideal for sailing enthusiasts who seek a balance between comfort and performance. Here are the main technical characteristics of the Ellya 43 DL:

- Overall Length: 13.10 meters -

- Beam: 4.20 meters - - Draft: 2.20 meters -

- Displacement: 12 tonnes -

- Main Sail Area: 45 m<sup>2</sup> - Genoa Area: 35 m<sup>2</sup> -

- Engine: Yanmar 4JH4E (54 hp) -