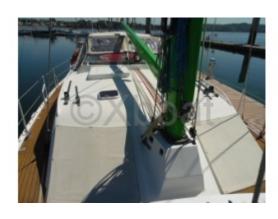

#### **Technical Details**

Ellya 43 DL by Alu Marine

The Ellya 43 DL is a cruising sailboat designed by Alu Marine, known for its robustness and performance. This boat is ideal for sailing enthusiasts who seek a balance between comfort and performance. Here are the main technical characteristics of the Ellya 43 DL:

- Overall Length: 13.10 meters -

- Beam: 4.20 meters - - Draft: 2.20 meters -

- Displacement: 12 tonnes -

- Main Sail Area: 45 m<sup>2</sup> - Genoa Area: 35 m<sup>2</sup> -

- Engine: Yanmar 4JH4E (54 hp) -