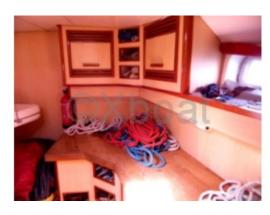

#### **Facilities**

Sailor Cabin : 0

WC : Sailor Helm : No Double Cabin: 2

Head: 1 Berth: 6 Flybridge: No

#### **Technical Details**

Ellya 43 DL by Alu Marine

The Ellya 43 DL is a cruising sailboat designed by Alu Marine, known for its robustness and performance. This boat is ideal for sailing enthusiasts who seek a balance between comfort and performance. Here are the main technical characteristics of the Ellya 43 DL: