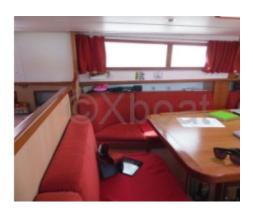

- Number of Bathrooms: 2 -

The Ellya 43 DL is equipped with high-quality materials, offering exceptional durability and excellent seaworthiness. The interior design is spacious and well-thought-out, with fine finishes for optimal on-board comfort. This sailboat is perfect for long cruises, offering both safety and performance.