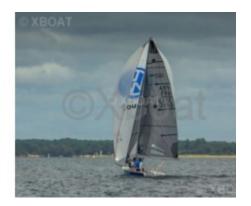

### **Technical Details**

The SB20 is a sports dinghy designed by Performance Sailcraft, a company renowned for its high-performance boats. This boat is particularly appreciated for its maneuverability, speed, and versatility, making it an ideal choice for races and outings with family or friends.

Main characteristics:

- Overall length: 6.10 meters -

- Width: 1.83 meters -

- Draft: 0.30 meters (centerboard up) to 1.50 meters (centerboard down) -

- Displacement: Approximately 350 kg -

- Main sail area: 12.5 m<sup>2</sup> -

- Jib area: 10.5 m<sup>2</sup> -

- Spinnaker area: 28 m<sup>2</sup> -

- Crew: 3 to 4 people -

The SB20 is built with lightweight and resistant materials, offering excellent rigidity and exceptional durability. Its sleek design and elegant lines make it an aesthetically pleasing boat while being highly performant.