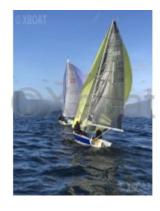

### **Technical Details**

The SB20 is a sports dinghy designed by Performance Sailcraft, a company renowned for its high-performance boats. This boat is particularly appreciated for its maneuverability, speed, and versatility, making it an ideal choice for races and outings with family or friends.

Main characteristics:

- Overall length: 6.10 meters -

- Width: 1.83 meters -

- Draft: 0.30 meters (centerboard up) to 1.50 meters (centerboard down) -

- Displacement: Approximately 350 kg -

- Main sail area: 12.5 m<sup>2</sup> -

- Jib area: 10.5 m<sup>2</sup> -

- Spinnaker area: 28 m<sup>2</sup> -

- Crew: 3 to 4 people -

The SB20 is built with lightweight and resistant materials, offering excellent rigidity and exceptional durability. Its sleek design and elegant lines make it an aesthetically pleasing boat while being highly performant.