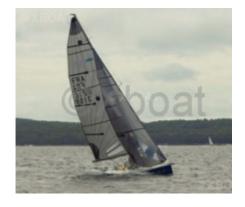

### **Technical Details**

The SB20 is a sports dinghy designed by Performance Sailcraft, a company renowned for its high-performance boats. This boat is particularly appreciated for its maneuverability, speed, and versatility, making it an ideal choice for races and outings with family or friends.

- Jib area: 10.5 m<sup>2</sup> -

- Spinnaker area: 28 m<sup>2</sup> -

- Crew: 3 to 4 people -

The SB20 is built with lightweight and resistant materials, offering excellent rigidity and exceptional durability. Its sleek design and elegant lines make it an aesthetically pleasing boat while being highly performant.

Thanks to its retractable centerboard, the SB20 can sail in shallow waters, making it a versatile choice for different sailing conditions. Its large sail area allows for optimal performance, even in moderate winds.