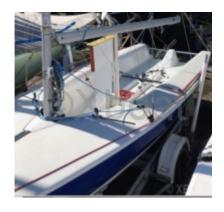

### **Technical Details**

The SB20 is a sports dinghy designed by Performance Sailcraft, a company renowned for its high-performance boats. This boat is particularly appreciated for its maneuverability, speed, and versatility, making it an ideal choice for races and outings with family or friends.

Main characteristics:

- Overall length: 6.10 meters -

- Width: 1.83 meters -

- Draft: 0.30 meters (centerboard up) to 1.50 meters (centerboard down) -

- Displacement: Approximately 350 kg -

- Main sail area: 12.5 m<sup>2</sup> -

- Jib area: 10.5 m<sup>2</sup> -

- Spinnaker area: 28 m<sup>2</sup> -

- Crew: 3 to 4 people -

The SB20 is built with lightweight and resistant materials, offering excellent rigidity and exceptional durability. Its sleek design and elegant lines make it an aesthetically pleasing boat while being highly performant.