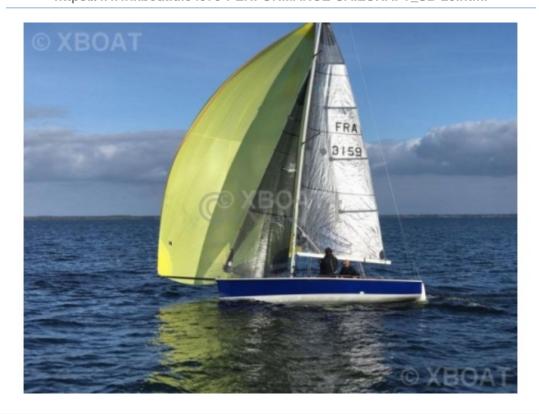

### **Technical Details**

The SB20 is a sports dinghy designed by Performance Sailcraft, a company renowned for its high-performance boats. This boat is particularly appreciated for its maneuverability, speed, and versatility, making it an ideal choice for races and outings with family or friends.

Main characteristics:

- Overall length: 6.10 meters -

- Width: 1.83 meters -

- Draft: 0.30 meters (centerboard up) to 1.50 meters (centerboard down) -

- Displacement: Approximately 350 kg -

- Main sail area: 12.5 m<sup>2</sup> -

- Jib area: 10.5 m<sup>2</sup> -

- Spinnaker area: 28 m<sup>2</sup> -

- Crew: 3 to 4 people -

The SB20 is built with lightweight and resistant materials, offering excellent rigidity and exceptional durability. Its sleek design and elegant lines make it an aesthetically pleasing boat while being highly performant.