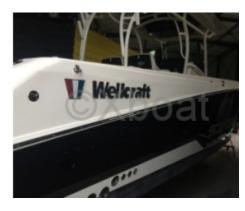

### **WELLCRAFT 302 FISHERMAN - 2017**

https://www.xboat.uk/5028-WELLCRAFT\_WELLCRAFT-302-FISHERMAN.html

Design and Comfort: The boat features a robust fiberglass hull, ensuring durability and performance. The interior is spacious, with comfortable seating and ample storage space for fishing equipment. The cockpit is well-designed to facilitate fishing operations, with workspaces and padded seats.