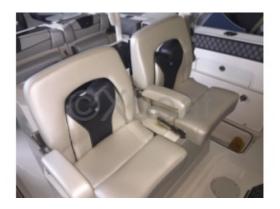

Design and Comfort: The boat features a robust fiberglass hull, ensuring durability and performance. The interior is spacious, with comfortable seating and ample storage space for fishing equipment. The cockpit is well-designed to facilitate fishing operations, with workspaces and padded seats.