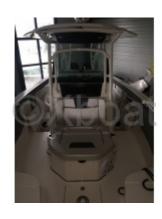

Design and Comfort: The boat features a robust fiberglass hull, ensuring durability and performance. The interior is spacious, with comfortable seating and ample storage space for fishing equipment. The cockpit is well-designed to facilitate fishing operations, with workspaces and padded seats.

Electronics and Equipment: The Wellcraft 302 Fisherman is often equipped with advanced electronic systems, including GPS, sonar, and VHF radios for safe navigation and communication. Fishing equipment such as rod holders, live wells, and nets are also available.