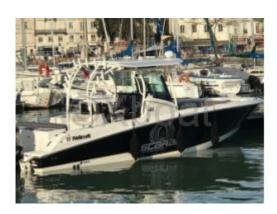

### **Technical Details**

The Wellcraft 302 Fisherman is an iconic fishing boat designed to offer an unparalleled fishing experience. Manufactured by Wellcraft, a brand renowned for its robust and high-performance boats, this model is ideal for fishing enthusiasts in both saltwater and freshwater.

Design and Comfort: The boat features a robust fiberglass hull, ensuring durability and performance. The interior is spacious, with comfortable seating and ample storage space for fishing equipment. The cockpit is well-designed to facilitate fishing operations, with workspaces and padded seats.

Usage: This boat is perfect for family or friends fishing outings, offering both performance and comfort. Whether for coastal fishing or offshore trips, the Wellcraft 302 Fisherman is a reliable and high-performance choice.