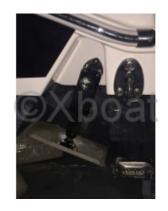

# **Engines**

Model: VERADO Montage: HB (OB) Power Unit. (CV): 350

Hours : 140

Fuel capacity: 1010

Brand: MERCURY
Fuel: Gas/petrol
Engine(s): 2
Drive: Outboarder