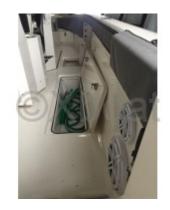

Electronics and Equipment: The Wellcraft 302 Fisherman is often equipped with advanced electronic systems, including GPS, sonar, and VHF radios for safe navigation and communication. Fishing equipment such as rod holders, live wells, and nets are also available.