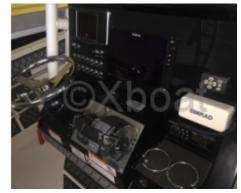

Electronics and Equipment: The Wellcraft 302 Fisherman is often equipped with advanced electronic systems, including GPS, sonar, and VHF radios for safe navigation and communication. Fishing equipment such as rod holders, live wells, and nets are also available.