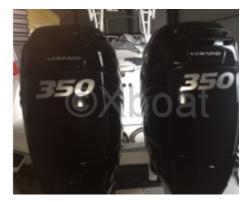

# **Engines**

Model: VERADO Montage: HB (OB) Power Unit. (CV): 350

Hours : 140

Fuel capacity: 1010

Brand: MERCURY
Fuel: Gas/petrol
Engine(s): 2
Drive: Outboarder