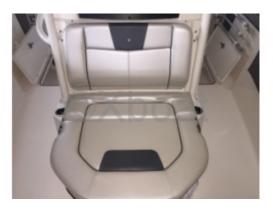

Design and Comfort: The boat features a robust fiberglass hull, ensuring durability and performance. The interior is spacious, with comfortable seating and ample storage space for fishing equipment. The cockpit is well-designed to facilitate fishing operations, with workspaces and padded seats.