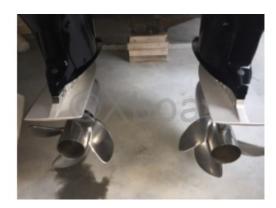

# **Engines**

Model: VERADO Montage: HB (OB) Power Unit. (CV): 350

Hours : 140

Fuel capacity: 1010

Brand: MERCURY
Fuel: Gas/petrol
Engine(s): 2
Drive: Outboarder