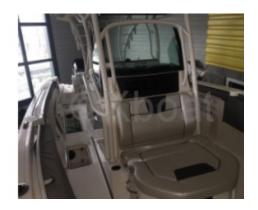

Design and Comfort: The boat features a robust fiberglass hull, ensuring durability and performance. The interior is spacious, with comfortable seating and ample storage space for fishing equipment. The cockpit is well-designed to facilitate fishing operations, with workspaces and padded seats.

Electronics and Equipment: The Wellcraft 302 Fisherman is often equipped with advanced electronic systems, including GPS, sonar, and VHF radios for safe navigation and communication. Fishing equipment such as rod holders, live wells, and nets are also available.