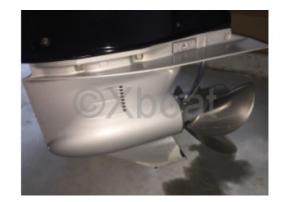

# **Engines**

Model: VERADO Montage: HB (OB) Power Unit. (CV): 350

Hours : 140

Fuel capacity: 1010

Brand: MERCURY
Fuel: Gas/petrol
Engine(s): 2
Drive: Outboarder

Engine: The Wellcraft 302 Fisherman is typically equipped with an inboard diesel or gasoline engine, often a Mercury or Yamaha, offering up to 300 horsepower. This provides a comfortable cruising speed and good maneuverability.