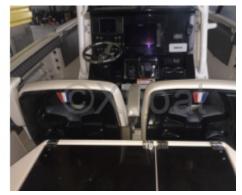

Design and Comfort: The boat features a robust fiberglass hull, ensuring durability and performance. The interior is spacious, with comfortable seating and ample storage space for fishing equipment. The cockpit is well-designed to facilitate fishing operations, with workspaces and padded seats.

Electronics and Equipment: The Wellcraft 302 Fisherman is often equipped with advanced electronic systems, including GPS, sonar, and VHF radios for safe navigation and communication. Fishing equipment such as rod holders, live wells, and nets are also available.