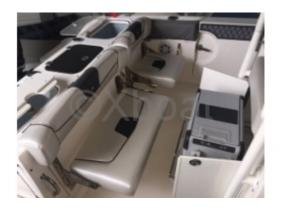

Design and Comfort: The boat features a robust fiberglass hull, ensuring durability and performance. The interior is spacious, with comfortable seating and ample storage space for fishing equipment. The cockpit is well-designed to facilitate fishing operations, with workspaces and padded seats.