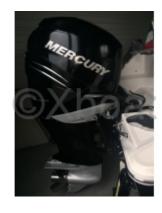

# **Engines**

Model: VERADO Montage: HB (OB) Power Unit. (CV): 350

Hours : 140

Fuel capacity: 1010

Brand: MERCURY
Fuel: Gas/petrol
Engine(s): 2
Drive: Outboarder