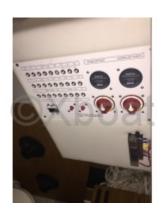

Electronics and Equipment: The Wellcraft 302 Fisherman is often equipped with advanced electronic systems, including GPS, sonar, and VHF radios for safe navigation and communication. Fishing equipment such as rod holders, live wells, and nets are also available.