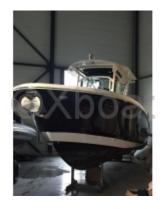

### **Technical Details**

The Wellcraft 302 Fisherman is an iconic fishing boat designed to offer an unparalleled fishing experience. Manufactured by Wellcraft, a brand renowned for its robust and high-performance boats, this model is ideal for fishing enthusiasts in both saltwater and freshwater.

Design and Comfort: The boat features a robust fiberglass hull, ensuring durability and performance. The interior is spacious, with comfortable seating and ample storage space for fishing equipment. The cockpit is well-designed to facilitate fishing operations, with workspaces and padded seats.