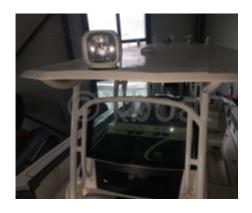

Design and Comfort: The boat features a robust fiberglass hull, ensuring durability and performance. The interior is spacious, with comfortable seating and ample storage space for fishing equipment. The cockpit is well-designed to facilitate fishing operations, with workspaces and padded seats.

Electronics and Equipment: The Wellcraft 302 Fisherman is often equipped with advanced electronic systems, including GPS, sonar, and VHF radios for safe navigation and communication. Fishing equipment such as rod holders, live wells, and nets are also available.