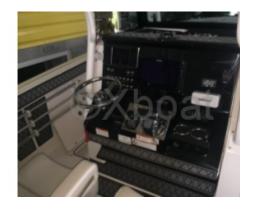

Electronics and Equipment: The Wellcraft 302 Fisherman is often equipped with advanced electronic systems, including GPS, sonar, and VHF radios for safe navigation and communication. Fishing equipment such as rod holders, live wells, and nets are also available.