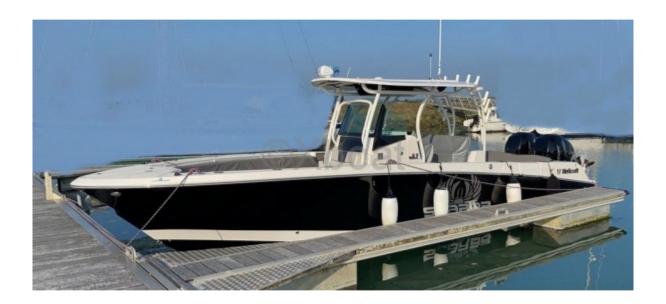

### **WELLCRAFT 302 FISHERMAN - 2017**

https://www.xboat.uk/5028-WELLCRAFT\_WELLCRAFT-302-FISHERMAN.html

### **Technical Details**

The Wellcraft 302 Fisherman is an iconic fishing boat designed to offer an unparalleled fishing experience. Manufactured by Wellcraft, a brand renowned for its robust and high-performance boats, this model is ideal for fishing enthusiasts in both saltwater and freshwater.

#### Main Features:

- Length Overall: Approximately 9.14 meters (30 feet). -
- Beam: Approximately 3.15 meters (10.3 feet). -
- Draft: Approximately 0.81 meters (2.65 feet). -
- Fuel Capacity: Approximately 473 liters (125 gallons). -
- Weight Capacity: Capable of carrying several passengers and a full fishing equipment setup. -

Design and Comfort: The boat features a robust fiberglass hull, ensuring durability and performance. The interior is spacious, with comfortable seating and ample storage space for fishing equipment. The cockpit is well-designed to facilitate fishing operations, with workspaces and padded seats.