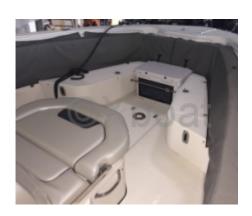

Design and Comfort: The boat features a robust fiberglass hull, ensuring durability and performance. The interior is spacious, with comfortable seating and ample storage space for fishing equipment. The cockpit is well-designed to facilitate fishing operations, with workspaces and padded seats.