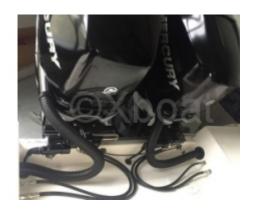

# **Engines**

Model: VERADO Montage: HB (OB) Power Unit. (CV): 350

Hours : 140

Fuel capacity: 1010

Brand: MERCURY
Fuel: Gas/petrol
Engine(s): 2
Drive: Outboarder

Engine: The Wellcraft 302 Fisherman is typically equipped with an inboard diesel or gasoline engine, often a Mercury or Yamaha, offering up to 300 horsepower. This provides a comfortable cruising speed and good maneuverability.