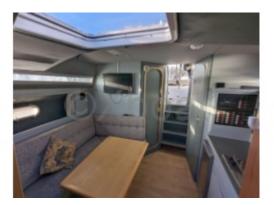

### **Facilities**

Sailor Cabin : 0 WC : Sailor Helm : Yes Double Cabin : 2 Head : 1 Berth : 6 Flybridge : No