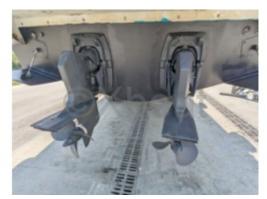

## Engines

Model : AQAD 41 Montage : In Board (IB) Power Unit. (CV) : 200 Hours : 290 Fuel capacity : 600 Brand : VOLVO Fuel : Diesel Engine(s) : 2 Drive : Z drive