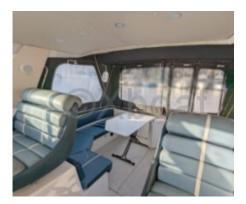

### **Facilities**

Sailor Cabin : 0 WC : Sailor Helm : Yes Double Cabin : 2 Head : 1 Berth : 6 Flybridge : No

#### **Technical Details**

Arcoa 975 is a professional fishing boat designed to offer optimal performance and great reliability at sea. Manufactured by Arcoa, this model is renowned for its robustness and versatile capabilities, making it ideal for a variety of maritime activities.