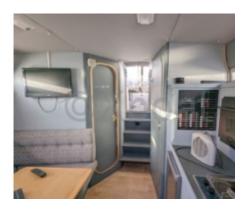

### **Facilities**

Sailor Cabin : 0 WC : Sailor Helm : Yes Double Cabin : 2 Head : 1 Berth : 6 Flybridge : No

#### **Technical Details**

Arcoa 975 is a professional fishing boat designed to offer optimal performance and great reliability at sea. Manufactured by Arcoa, this model is renowned for its robustness and versatile capabilities, making it ideal for a variety of maritime activities.