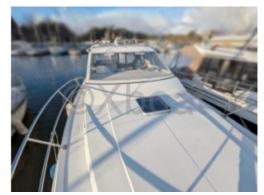

#### **Technical Details**

Arcoa 975 is a professional fishing boat designed to offer optimal performance and great reliability at sea. Manufactured by Arcoa, this model is renowned for its robustness and versatile capabilities, making it ideal for a variety of maritime activities.

The Arcoa 975 is designed to provide great stability and exceptional maneuverability, even in difficult sea conditions. Its fiberglass-reinforced polyester hull ensures increased durability and resistance to marine elements. The boat is also equipped with advanced navigation systems and communication technologies to ensure optimal safety at sea.