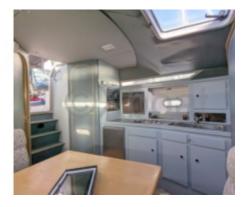

#### **Technical Details**

Arcoa 975 is a professional fishing boat designed to offer optimal performance and great reliability at sea. Manufactured by Arcoa, this model is renowned for its robustness and versatile capabilities, making it ideal for a variety of maritime activities.

The Arcoa 975 is designed to provide great stability and exceptional maneuverability, even in difficult sea conditions. Its fiberglass-reinforced polyester hull ensures increased durability and resistance to marine elements. The boat is also equipped with advanced navigation systems and communication technologies to ensure optimal safety at sea.