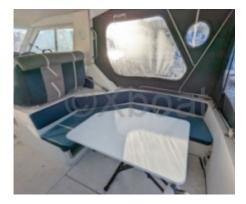

### **Facilities**

Sailor Cabin : 0 WC : Sailor Helm : Yes Double Cabin : 2 Head : 1 Berth : 6 Flybridge : No

#### **Technical Details**

Arcoa 975 is a professional fishing boat designed to offer optimal performance and great reliability at sea. Manufactured by Arcoa, this model is renowned for its robustness and versatile capabilities, making it ideal for a variety of maritime activities.