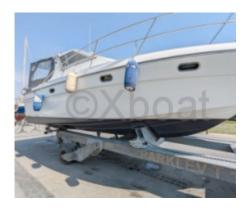

# ARCOA 975 - 1990

https://www.xboat.uk/5030-ARCOA\_ARCOA-975.html

## **Main datas**

Builder : Arcoa Year : 1990 Length : 9,75 Draft minimum : 0,90 Hull : Monohull Subtype : Architect : Chantier naval aquitaine Material : GRP Beam : 3,33 keel : Fixed Keel