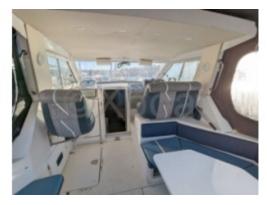

### **Facilities**

Sailor Cabin : 0 WC : Sailor Helm : Yes Double Cabin : 2 Head : 1 Berth : 6 Flybridge : No

#### **Technical Details**

Arcoa 975 is a professional fishing boat designed to offer optimal performance and great reliability at sea. Manufactured by Arcoa, this model is renowned for its robustness and versatile capabilities, making it ideal for a variety of maritime activities.