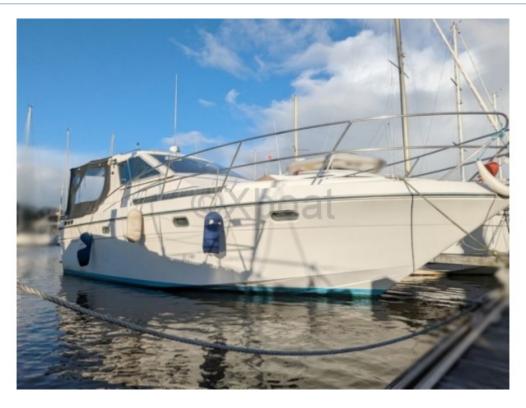

#### **Technical Details**

Arcoa 975 is a professional fishing boat designed to offer optimal performance and great reliability at sea. Manufactured by Arcoa, this model is renowned for its robustness and versatile capabilities, making it ideal for a variety of maritime activities.

- Overall Length: 9.75 meters -
- Width: 3.30 meters -
- Draft: 0.80 meters -
- Displacement: Approximately 6 tons -
- Construction Material: Fiberglass-reinforced polyester -
- Engine: Compatible with diesel engines from 150 to 250 horsepower -
- Fuel Tank: Capacity of 500 liters -
- Fishing Capacity: Designed to accommodate a crew of 2 to 4 people -
- Safety Equipment: Equipped with safety devices compliant with maritime standards -
- Fishing Equipment: Storage spaces for fishing gear, electric winches, and lifting systems -

The Arcoa 975 is designed to provide great stability and exceptional maneuverability, even in difficult sea conditions. Its fiberglass-reinforced polyester hull ensures increased durability and resistance to marine elements. The boat is also equipped with advanced navigation systems and communication technologies to ensure optimal safety at sea.