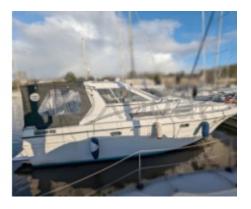

# ARCOA 975 - 1990

https://www.xboat.uk/5030-ARCOA\_ARCOA-975.html

## **Main datas**

Builder : Arcoa Year : 1990 Length : 9,75 Draft minimum : 0,90 Hull : Monohull Subtype : Architect : Chantier naval aquitaine Material : GRP Beam : 3,33 keel : Fixed Keel

#### **Technical Details**

Arcoa 975 is a professional fishing boat designed to offer optimal performance and great reliability at sea. Manufactured by Arcoa, this model is renowned for its robustness and versatile capabilities, making it ideal for a variety of maritime activities.