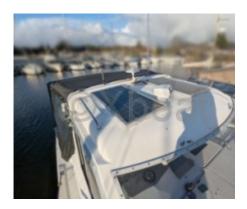

### **Facilities**

Sailor Cabin : 0 WC : Sailor Helm : Yes Double Cabin : 2 Head : 1 Berth : 6 Flybridge : No

#### **Technical Details**

Arcoa 975 is a professional fishing boat designed to offer optimal performance and great reliability at sea. Manufactured by Arcoa, this model is renowned for its robustness and versatile capabilities, making it ideal for a variety of maritime activities.