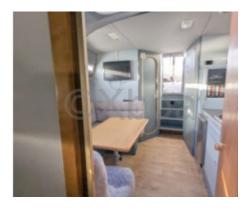

### **Facilities**

Sailor Cabin : 0 WC : Sailor Helm : Yes Double Cabin : 2 Head : 1 Berth : 6 Flybridge : No