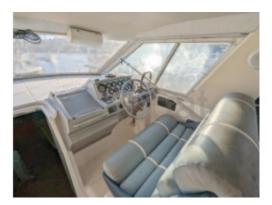

### **Facilities**

Sailor Cabin : 0 WC : Sailor Helm : Yes Double Cabin : 2 Head : 1 Berth : 6 Flybridge : No

#### **Technical Details**

Arcoa 975 is a professional fishing boat designed to offer optimal performance and great reliability at sea. Manufactured by Arcoa, this model is renowned for its robustness and versatile capabilities, making it ideal for a variety of maritime activities.