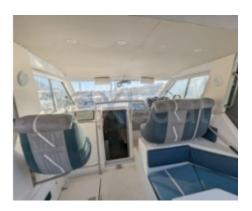

### **Facilities**

Sailor Cabin : 0 WC : Sailor Helm : Yes Double Cabin : 2 Head : 1 Berth : 6 Flybridge : No

#### **Technical Details**

Arcoa 975 is a professional fishing boat designed to offer optimal performance and great reliability at sea. Manufactured by Arcoa, this model is renowned for its robustness and versatile capabilities, making it ideal for a variety of maritime activities.