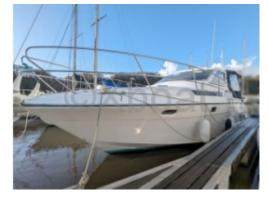

# ARCOA 975 - 1990

https://www.xboat.uk/5030-ARCOA\_ARCOA-975.html

## **Main datas**

Builder : Arcoa Year : 1990 Length : 9,75 Draft minimum : 0,90 Hull : Monohull Subtype : Architect : Chantier naval aquitaine Material : GRP Beam : 3,33 keel : Fixed Keel

#### **Technical Details**

Arcoa 975 is a professional fishing boat designed to offer optimal performance and great reliability at sea. Manufactured by Arcoa, this model is renowned for its robustness and versatile capabilities, making it ideal for a variety of maritime activities.