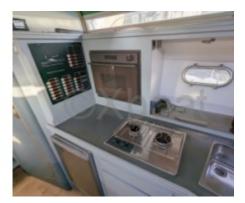

#### **Technical Details**

Arcoa 975 is a professional fishing boat designed to offer optimal performance and great reliability at sea. Manufactured by Arcoa, this model is renowned for its robustness and versatile capabilities, making it ideal for a variety of maritime activities.

The Arcoa 975 is designed to provide great stability and exceptional maneuverability, even in difficult sea conditions. Its fiberglass-reinforced polyester hull ensures increased durability and resistance to marine elements. The boat is also equipped with advanced navigation systems and communication technologies to ensure optimal safety at sea.