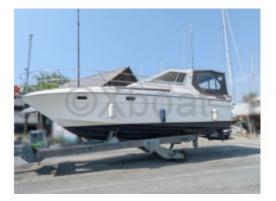

## **Main datas**

Builder : Arcoa Year : 1990 Length : 9,75 Draft minimum : 0,90 Hull : Monohull Subtype : Architect : Chantier naval aquitaine Material : GRP Beam : 3,33 keel : Fixed Keel

#### **Technical Details**

Arcoa 975 is a professional fishing boat designed to offer optimal performance and great reliability at sea. Manufactured by Arcoa, this model is renowned for its robustness and versatile capabilities, making it ideal for a variety of maritime activities.

- Overall Length: 9.75 meters -
- Width: 3.30 meters -
- Draft: 0.80 meters -
- Displacement: Approximately 6 tons -
- Construction Material: Fiberglass-reinforced polyester -
- Engine: Compatible with diesel engines from 150 to 250 horsepower -
- Fuel Tank: Capacity of 500 liters -
- Fishing Capacity: Designed to accommodate a crew of 2 to 4 people -
- Safety Equipment: Equipped with safety devices compliant with maritime standards -
- Fishing Equipment: Storage spaces for fishing gear, electric winches, and lifting systems -