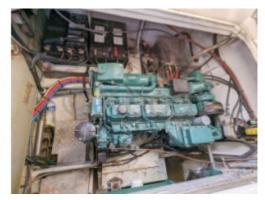

## Engines

Model : AQAD 41 Montage : In Board (IB) Power Unit. (CV) : 200 Hours : 290 Fuel capacity : 600 Brand : VOLVO Fuel : Diesel Engine(s) : 2 Drive : Z drive