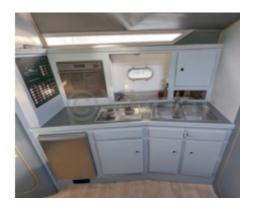

#### **Technical Details**

Arcoa 975 is a professional fishing boat designed to offer optimal performance and great reliability at sea. Manufactured by Arcoa, this model is renowned for its robustness and versatile capabilities, making it ideal for a variety of maritime activities.

The Arcoa 975 is designed to provide great stability and exceptional maneuverability, even in difficult sea conditions. Its fiberglass-reinforced polyester hull ensures increased durability and resistance to marine elements. The boat is also equipped with advanced navigation systems and communication technologies to ensure optimal safety at sea.