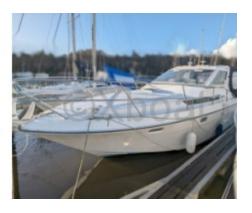

#### **Technical Details**

Arcoa 975 is a professional fishing boat designed to offer optimal performance and great reliability at sea. Manufactured by Arcoa, this model is renowned for its robustness and versatile capabilities, making it ideal for a variety of maritime activities.

- Overall Length: 9.75 meters -
- Width: 3.30 meters -
- Draft: 0.80 meters -
- Displacement: Approximately 6 tons -
- Construction Material: Fiberglass-reinforced polyester -
- Engine: Compatible with diesel engines from 150 to 250 horsepower -
- Fuel Tank: Capacity of 500 liters -
- Fishing Capacity: Designed to accommodate a crew of 2 to 4 people -
- Safety Equipment: Equipped with safety devices compliant with maritime standards -
- Fishing Equipment: Storage spaces for fishing gear, electric winches, and lifting systems -

The Arcoa 975 is designed to provide great stability and exceptional maneuverability, even in difficult sea conditions. Its fiberglass-reinforced polyester hull ensures increased durability and resistance to marine elements. The boat is also equipped with advanced navigation systems and communication technologies to ensure optimal safety at sea.