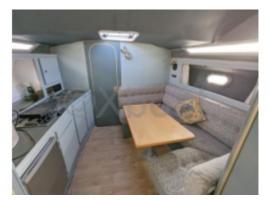

### **Facilities**

Sailor Cabin : 0 WC : Sailor Helm : Yes Double Cabin : 2 Head : 1 Berth : 6 Flybridge : No

#### **Technical Details**

Arcoa 975 is a professional fishing boat designed to offer optimal performance and great reliability at sea. Manufactured by Arcoa, this model is renowned for its robustness and versatile capabilities, making it ideal for a variety of maritime activities.