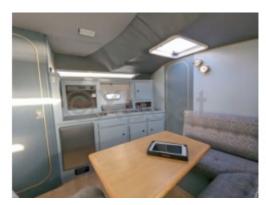

### **Facilities**

Sailor Cabin : 0 WC : Sailor Helm : Yes Double Cabin : 2 Head : 1 Berth : 6 Flybridge : No

#### **Technical Details**

Arcoa 975 is a professional fishing boat designed to offer optimal performance and great reliability at sea. Manufactured by Arcoa, this model is renowned for its robustness and versatile capabilities, making it ideal for a variety of maritime activities.