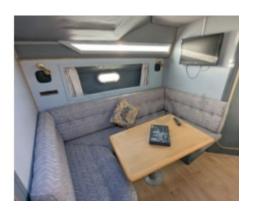

### **Facilities**

Sailor Cabin : 0 WC : Sailor Helm : Yes Double Cabin : 2 Head : 1 Berth : 6 Flybridge : No

#### **Technical Details**

Arcoa 975 is a professional fishing boat designed to offer optimal performance and great reliability at sea. Manufactured by Arcoa, this model is renowned for its robustness and versatile capabilities, making it ideal for a variety of maritime activities.