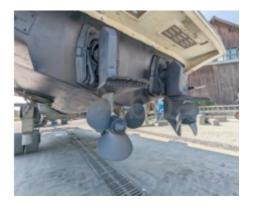

## Engines

Model : AQAD 41 Montage : In Board (IB) Power Unit. (CV) : 200 Hours : 290 Fuel capacity : 600 Brand : VOLVO Fuel : Diesel Engine(s) : 2 Drive : Z drive