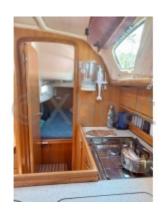

- Sail Area (upwind): 57 m<sup>2</sup> -
- Sail Area (downwind): 100 m<sup>2</sup> -
- Engine: Yanmar 2YM20 (20 HP) -
- Water Tank: 180 L -
- Fuel Tank: 70 L -

**Comfort and Equipment:** 

- Cabins: 2 -
- Berths: 4 to 6 people -
- Bathroom: 1 -
- Galley Equipment: Gas stove, sink, refrigerator -
- Electronics: GPS, depth sounder, autopilot -