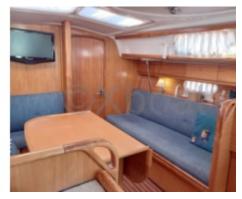

- Sail Area (upwind): 57 m<sup>2</sup> -
- Sail Area (downwind): 100 m<sup>2</sup> -
- Engine: Yanmar 2YM20 (20 HP) -
- Water Tank: 180 L -
- Fuel Tank: 70 L -

**Comfort and Equipment:** 

- Cabins: 2 -
- Berths: 4 to 6 people -
- Bathroom: 1 -
- Galley Equipment: Gas stove, sink, refrigerator -
- Electronics: GPS, depth sounder, autopilot -

**Construction and Materials:** 

- Hull: Polyester -
- Deck: Polyester -
- Mast: Aluminum -

The Bavaria 33 Cruiser is a versatile sailboat that offers great stability and good seaworthiness, while providing a comfortable living space. It is perfect for family or friend cruises, and its ease of handling makes it an ideal choice for sailors of all levels.