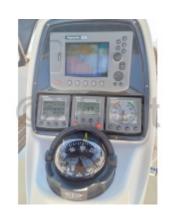

- Sail Area (upwind): 57 m<sup>2</sup> -
- Sail Area (downwind): 100 m<sup>2</sup> -
- Engine: Yanmar 2YM20 (20 HP) -
- Water Tank: 180 L -
- Fuel Tank: 70 L -

**Comfort and Equipment:** 

- Cabins: 2 -
- Berths: 4 to 6 people -
- Bathroom: 1 -
- Galley Equipment: Gas stove, sink, refrigerator -
- Electronics: GPS, depth sounder, autopilot -