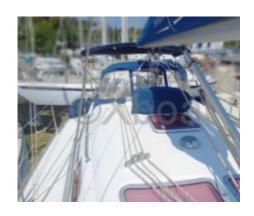

### **Main datas**

Builder : Year : 2006 Length : 10,58 Draft minimum : 1,85

Hull: Monohull

Material : GRP

1,85

Beam : 3,48

keel : Fixed Keel

Main Characteristics:

- Length Overall (LOA): 9.99 m -
- Length at Waterline (LWL): 9.15 m -
- Maximum Beam: 3.38 m -
- Draft (standard): 1.90 m -
- Displacement: 5,800 kg -

**Performance and Navigation:** 