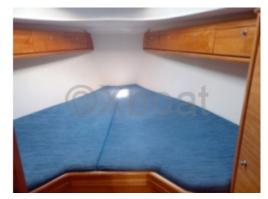

#### **Facilities**

Sailor Cabin : 0

WC : Sailor Helm : No Double Cabin: 2

Head: 1 Berth: 4 Flybridge: No

- Sail Area (upwind): 57 m<sup>2</sup> -
- Sail Area (downwind): 100 m<sup>2</sup> -
- Engine: Yanmar 2YM20 (20 HP) -
- Water Tank: 180 L -
- Fuel Tank: 70 L -

**Comfort and Equipment:** 

- Cabins: 2 -
- Berths: 4 to 6 people -
- Bathroom: 1 -
- Galley Equipment: Gas stove, sink, refrigerator -
- Electronics: GPS, depth sounder, autopilot -