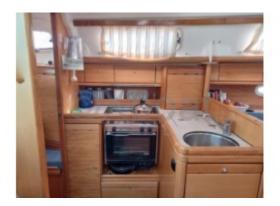

- Sail Area (upwind): 57 m<sup>2</sup> -
- Sail Area (downwind): 100 m<sup>2</sup> -
- Engine: Yanmar 2YM20 (20 HP) -
- Water Tank: 180 L -
- Fuel Tank: 70 L -

**Comfort and Equipment:** 

- Cabins: 2 -
- Berths: 4 to 6 people -
- Bathroom: 1 -
- Galley Equipment: Gas stove, sink, refrigerator -
- Electronics: GPS, depth sounder, autopilot -