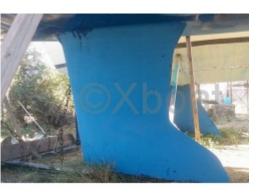

### **Main datas**

Builder : Year : 2006 Length : 10,58 Draft minimum : 1,85

Hull: Monohull

Material : GRP

1,85

Beam : 3,48

keel : Fixed Keel