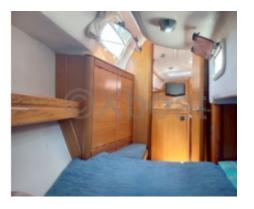

#### **Facilities**

Sailor Cabin : 0

WC : Sailor Helm : No Double Cabin: 2

Head: 1 Berth: 4 Flybridge: No

- Sail Area (upwind): 57 m<sup>2</sup> -
- Sail Area (downwind): 100 m<sup>2</sup> -
- Engine: Yanmar 2YM20 (20 HP) -
- Water Tank: 180 L -
- Fuel Tank: 70 L -

**Comfort and Equipment:** 

- Cabins: 2 -
- Berths: 4 to 6 people -
- Bathroom: 1 -
- Galley Equipment: Gas stove, sink, refrigerator -
- Electronics: GPS, depth sounder, autopilot -