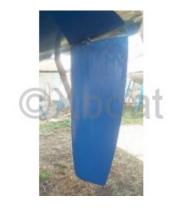

### **Main datas**

Builder : Year : 2006 Length : 10,58 Draft minimum : 1,85

Hull: Monohull

Material : GRP

1,85

Beam : 3,48

keel : Fixed Keel