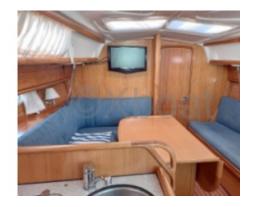

- Sail Area (upwind): 57 m<sup>2</sup> -
- Sail Area (downwind): 100 m<sup>2</sup> -
- Engine: Yanmar 2YM20 (20 HP) -
- Water Tank: 180 L -
- Fuel Tank: 70 L -

**Comfort and Equipment:** 

- Cabins: 2 -
- Berths: 4 to 6 people -
- Bathroom: 1 -
- Galley Equipment: Gas stove, sink, refrigerator -
- Electronics: GPS, depth sounder, autopilot -

**Construction and Materials:** 

- Hull: Polyester -
- Deck: Polyester -
- Mast: Aluminum -

The Bavaria 33 Cruiser is a versatile sailboat that offers great stability and good seaworthiness, while providing a comfortable living space. It is perfect for family or friend cruises, and its ease of handling makes it an ideal choice for sailors of all levels.