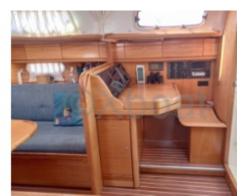

#### **Facilities**

Sailor Cabin : 0

WC : Sailor Helm : No Double Cabin: 2

Head: 1 Berth: 4 Flybridge: No

- Sail Area (upwind): 57 m<sup>2</sup> -
- Sail Area (downwind): 100 m<sup>2</sup> -
- Engine: Yanmar 2YM20 (20 HP) -
- Water Tank: 180 L -
- Fuel Tank: 70 L -

**Comfort and Equipment:** 

- Cabins: 2 -
- Berths: 4 to 6 people -
- Bathroom: 1 -
- Galley Equipment: Gas stove, sink, refrigerator -
- Electronics: GPS, depth sounder, autopilot -