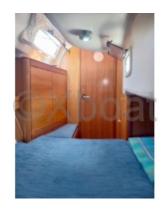

#### **Facilities**

Sailor Cabin : 0

WC : Sailor Helm : No Double Cabin: 2

Head: 1 Berth: 4 Flybridge: No

- Sail Area (upwind): 57 m<sup>2</sup> -
- Sail Area (downwind): 100 m<sup>2</sup> -
- Engine: Yanmar 2YM20 (20 HP) -
- Water Tank: 180 L -
- Fuel Tank: 70 L -

**Comfort and Equipment:** 

- Cabins: 2 -
- Berths: 4 to 6 people -
- Bathroom: 1 -
- Galley Equipment: Gas stove, sink, refrigerator -
- Electronics: GPS, depth sounder, autopilot -