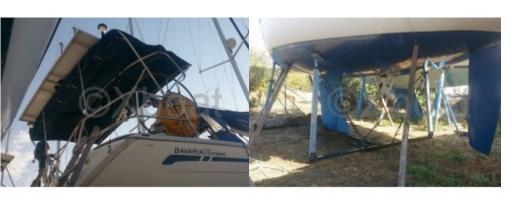

### **Main datas**

Builder : Year : 2006 Length : 10,58 Draft minimum : 1,85

Hull: Monohull

Material : GRP

1,85

Beam : 3,48

keel : Fixed Keel

**Construction and Materials:** 

- Hull: Polyester -
- Deck: Polyester -
- Mast: Aluminum -

The Bavaria 33 Cruiser is a versatile sailboat that offers great stability and good seaworthiness, while providing a comfortable living space. It is perfect for family or friend cruises, and its ease of handling makes it an ideal choice for sailors of all levels.