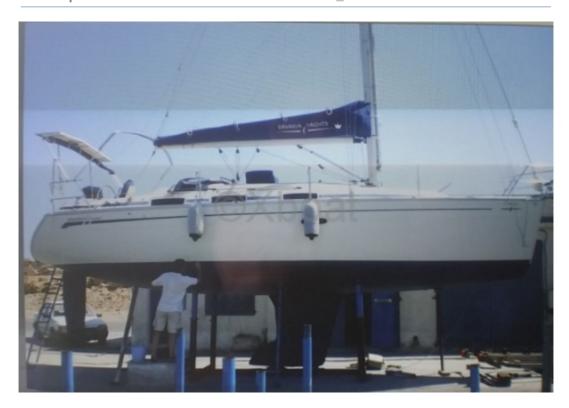

# **BAVARIA 33 CRUISER - 2006**

### **Main datas**

Builder : Year : 2006 Length : 10,58 Draft minimum : 1,85

Hull: Monohull

Material : GRP

1,85

Beam : 3,48

keel : Fixed Keel

### **Technical Details**

Bavaria 33 Cruiser is an elegant and high-performance sailboat designed by Bavaria Yachts, a renowned builder of quality boats. This model is ideal for sailing enthusiasts seeking a perfect balance between comfort and performance.