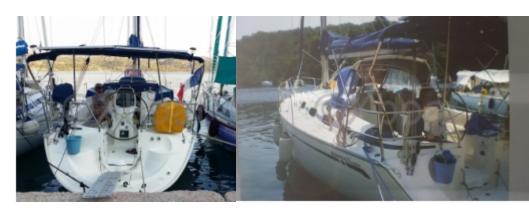

# **BAVARIA 33 CRUISER - 2006**

### **Main datas**

Builder : Year : 2006 Length : 10,58 Draft minimum : 1,85

Hull: Monohull

Material : GRP

1,85

Beam : 3,48

keel : Fixed Keel

### **Technical Details**

Bavaria 33 Cruiser is an elegant and high-performance sailboat designed by Bavaria Yachts, a renowned builder of quality boats. This model is ideal for sailing enthusiasts seeking a perfect balance between comfort and performance.