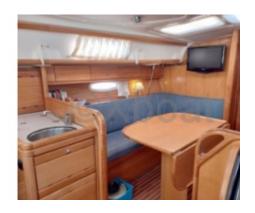

- Sail Area (upwind): 57 m<sup>2</sup> -
- Sail Area (downwind): 100 m<sup>2</sup> -
- Engine: Yanmar 2YM20 (20 HP) -
- Water Tank: 180 L -
- Fuel Tank: 70 L -

**Comfort and Equipment:** 

- Cabins: 2 -
- Berths: 4 to 6 people -
- Bathroom: 1 -
- Galley Equipment: Gas stove, sink, refrigerator -
- Electronics: GPS, depth sounder, autopilot -

**Construction and Materials:** 

- Hull: Polyester -
- Deck: Polyester -
- Mast: Aluminum -

The Bavaria 33 Cruiser is a versatile sailboat that offers great stability and good seaworthiness, while providing a comfortable living space. It is perfect for family or friend cruises, and its ease of handling makes it an ideal choice for sailors of all levels.