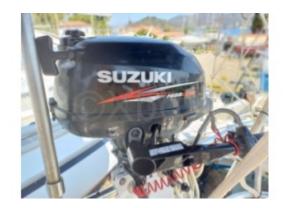

## **Engines**

Model : D1-30

Montage : In Board (IB) Power Unit. (CV) : 29

Hours: 1856
Fuel capacity: 150

Brand : Volvlo Fuel : Diesel Engine(s) : 1 Drive : Saildrive

Subtype : Pleasure

Architect: J & j design

- Sail Area (upwind): 57 m<sup>2</sup> -
- Sail Area (downwind): 100 m<sup>2</sup> -
- Engine: Yanmar 2YM20 (20 HP) -
- Water Tank: 180 L -
- Fuel Tank: 70 L -

**Comfort and Equipment:** 

- Cabins: 2 -
- Berths: 4 to 6 people -
- Bathroom: 1 -
- Galley Equipment: Gas stove, sink, refrigerator -
- Electronics: GPS, depth sounder, autopilot -