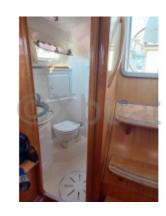

#### **Facilities**

Sailor Cabin : 0

WC : Sailor Helm : No Double Cabin: 2

Head: 1 Berth: 4 Flybridge: No

- Sail Area (upwind): 57 m<sup>2</sup> -
- Sail Area (downwind): 100 m<sup>2</sup> -
- Engine: Yanmar 2YM20 (20 HP) -
- Water Tank: 180 L -
- Fuel Tank: 70 L -

**Comfort and Equipment:** 

- Cabins: 2 -
- Berths: 4 to 6 people -
- Bathroom: 1 -
- Galley Equipment: Gas stove, sink, refrigerator -
- Electronics: GPS, depth sounder, autopilot -