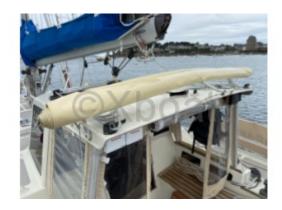

rine plywood. -
- Interior Layout: Forward cabin with a double bed, salon with convertible settees, equipped galley, and head with shower. -
- Safety: Equipped with all necessary safety devices, including distress beacons, life jackets, and a smoke detection system. -
- Electronics: GPS, depth sounder, anemometer, and VHF for safe and comfortable navigation. -

The DALU 40 META LOGIQUE DE MER is an ideal choice for sailing enthusiasts seeking a reliable and comfortable boat for sea cruises.

Limitation of liability: XBOAT assumes no responsibility for the information provided in this technical data sheet, which has been sourced from the internet and has not been verified. This information is non-contractual and does not, in any way, bind XBOAT.

# Médias