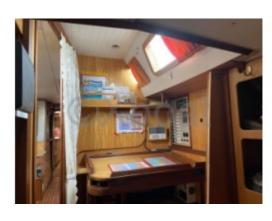

#### **Desired Characteristics:**

- Construction: Polyester hull reinforced with fiberglass, with an internal structure in marine plywood. -
- Interior Layout: Forward cabin with a double bed, salon with convertible settees, equipped galley, and head with shower. -
- Safety: Equipped with all necessary safety devices, including distress beacons, life jackets, and a smoke detection system. -
- Electronics: GPS, depth sounder, anemometer, and VHF for safe and comfortable navigation. -