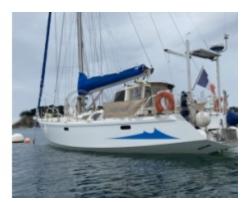

# **DALU 40 META LOGIQUE DE MER - 1992**

#### DALU 40 META LOGIQUE DE MER

The DALU 40 META LOGIQUE DE MER is a cruising sailboat designed by the manufacturer Meta-Tarare, known for its robust and high-performance boats. This model is particularly appreciated for its comfort and sea navigation capabilities.