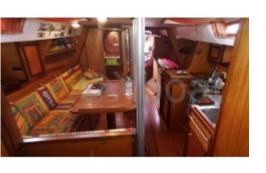

#### **Desired Characteristics:**

- Construction: Polyester hull reinforced with fiberglass, with an internal structure in marine plywood. -
- Interior Layout: Forward cabin with a double bed, salon with convertible settees, equipped galley, and head with shower. -
- Safety: Equipped with all necessary safety devices, including distress beacons, life jackets, and a smoke detection system. -
- Electronics: GPS, depth sounder, anemometer, and VHF for safe and comfortable navigation. -