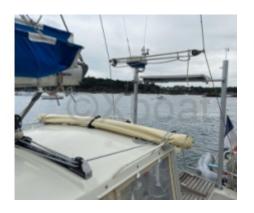

n marine plywood. -
- Interior Layout: Forward cabin with a double bed, salon with convertible settees, equipped galley, and head with shower. -
- Safety: Equipped with all necessary safety devices, including distress beacons, life jackets, and a smoke detection system. -
- Electronics: GPS, depth sounder, anemometer, and VHF for safe and comfortable navigation. -

The DALU 40 META LOGIQUE DE MER is an ideal choice for sailing enthusiasts seeking a reliable and comfortable boat for sea cruises.

Limitation of liability: XBOAT assumes no responsibility for the information provided in this technical data sheet, which has been sourced from the internet and has not been verified. This information is non-contractual and does not, in any way, bind XBOAT.

# Médias