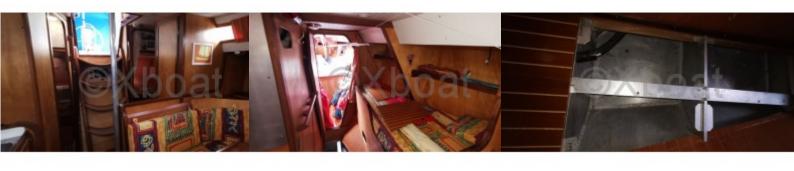

#### **Desired Characteristics:**

- Construction: Polyester hull reinforced with fiberglass, with an internal structure in marine plywood. -
- Interior Layout: Forward cabin with a double bed, salon with convertible settees, equipped galley, and head with shower. -
- Safety: Equipped with all necessary safety devices, including distress beacons, life jackets, and a smoke detection system. -
- Electronics: GPS, depth sounder, anemometer, and VHF for safe and comfortable navigation. -