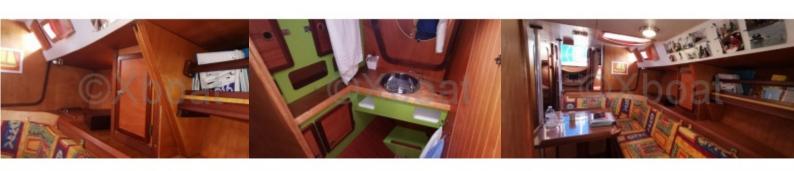

#### **Desired Characteristics:**

- Construction: Polyester hull reinforced with fiberglass, with an internal structure in marine plywood. -
- Interior Layout: Forward cabin with a double bed, salon with convertible settees, equipped galley, and head with shower. -
- Safety: Equipped with all necessary safety devices, including distress beacons, life jackets, and a smoke detection system. -
- Electronics: GPS, depth sounder, anemometer, and VHF for safe and comfortable navigation. -