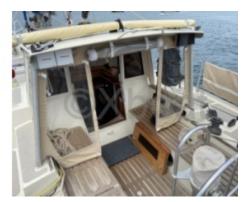

### **Facilities**

Sailor Cabin : 0

WC : Sailor Helm : No Double Cabin: 2

Head: 1 Berth: 6 Flybridge: No

#### **Desired Characteristics:**

- Construction: Polyester hull reinforced with fiberglass, with an internal structure in marine plywood. -
- Interior Layout: Forward cabin with a double bed, salon with convertible settees, equipped galley, and head with shower. -
- Safety: Equipped with all necessary safety devices, including distress beacons, life jackets, and a smoke detection system. -
- Electronics: GPS, depth sounder, anemometer, and VHF for safe and comfortable navigation. -