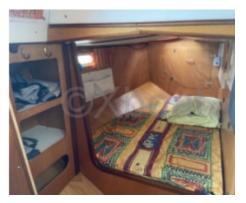

### **Facilities**

Sailor Cabin : 0

WC : Sailor Helm : No Double Cabin: 2

Head: 1 Berth: 6 Flybridge: No

#### **Desired Characteristics:**

- Construction: Polyester hull reinforced with fiberglass, with an internal structure in marine plywood. -
- Interior Layout: Forward cabin with a double bed, salon with convertible settees, equipped galley, and head with shower. -
- Safety: Equipped with all necessary safety devices, including distress beacons, life jackets, and a smoke detection system. -
- Electronics: GPS, depth sounder, anemometer, and VHF for safe and comfortable navigation. -