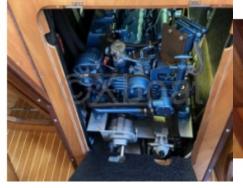

# **Engines**

Model: 6.280 HE

Montage : In Board (IB) Power Unit. (CV) : 60

Hours: 500

Fuel capacity: 300

Brand : NANNI Fuel : Diesel Engine(s) : 1

Drive: Shaft drive