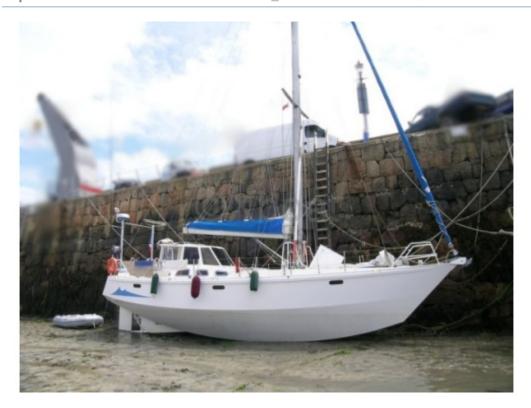

# **DALU 40 META LOGIQUE DE MER - 1992**

#### DALU 40 META LOGIQUE DE MER

The DALU 40 META LOGIQUE DE MER is a cruising sailboat designed by the manufacturer Meta-Tarare, known for its robust and high-performance boats. This model is particularly appreciated for its comfort and sea navigation capabilities.