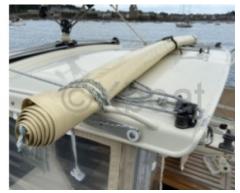

marine plywood. -
- Interior Layout: Forward cabin with a double bed, salon with convertible settees, equipped galley, and head with shower. -
- Safety: Equipped with all necessary safety devices, including distress beacons, life jackets, and a smoke detection system. -
- Electronics: GPS, depth sounder, anemometer, and VHF for safe and comfortable navigation. -

The DALU 40 META LOGIQUE DE MER is an ideal choice for sailing enthusiasts seeking a reliable and comfortable boat for sea cruises.

Limitation of liability: XBOAT assumes no responsibility for the information provided in this technical data sheet, which has been sourced from the internet and has not been verified. This information is non-contractual and does not, in any way, bind XBOAT.

# Médias