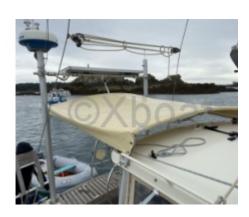

ne plywood. -
- Interior Layout: Forward cabin with a double bed, salon with convertible settees, equipped galley, and head with shower. -
- Safety: Equipped with all necessary safety devices, including distress beacons, life jackets, and a smoke detection system. -
- Electronics: GPS, depth sounder, anemometer, and VHF for safe and comfortable navigation. -

The DALU 40 META LOGIQUE DE MER is an ideal choice for sailing enthusiasts seeking a reliable and comfortable boat for sea cruises.

Limitation of liability: XBOAT assumes no responsibility for the information provided in this technical data sheet, which has been sourced from the internet and has not been verified. This information is non-contractual and does not, in any way, bind XBOAT.

# Médias