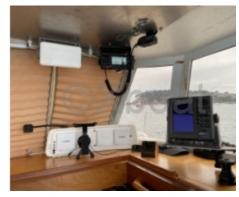

#### **Desired Characteristics:**

- Construction: Polyester hull reinforced with fiberglass, with an internal structure in marine plywood. -
- Interior Layout: Forward cabin with a double bed, salon with convertible settees, equipped galley, and head with shower. -
- Safety: Equipped with all necessary safety devices, including distress beacons, life jackets, and a smoke detection system. -
- Electronics: GPS, depth sounder, anemometer, and VHF for safe and comfortable navigation. -