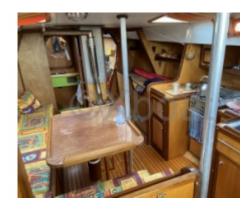

#### **Desired Characteristics:**

- Construction: Polyester hull reinforced with fiberglass, with an internal structure in marine plywood. -
- Interior Layout: Forward cabin with a double bed, salon with convertible settees, equipped galley, and head with shower. -
- Safety: Equipped with all necessary safety devices, including distress beacons, life jackets, and a smoke detection system. -
- Electronics: GPS, depth sounder, anemometer, and VHF for safe and comfortable navigation. -