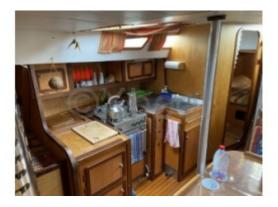

#### **Desired Characteristics:**

- Construction: Polyester hull reinforced with fiberglass, with an internal structure in marine plywood. -
- Interior Layout: Forward cabin with a double bed, salon with convertible settees, equipped galley, and head with shower. -
- Safety: Equipped with all necessary safety devices, including distress beacons, life jackets, and a smoke detection system. -
- Electronics: GPS, depth sounder, anemometer, and VHF for safe and comfortable navigation. -