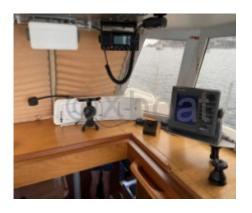

#### **Desired Characteristics:**

- Construction: Polyester hull reinforced with fiberglass, with an internal structure in marine plywood. -
- Interior Layout: Forward cabin with a double bed, salon with convertible settees, equipped galley, and head with shower. -
- Safety: Equipped with all necessary safety devices, including distress beacons, life jackets, and a smoke detection system. -
- Electronics: GPS, depth sounder, anemometer, and VHF for safe and comfortable navigation. -