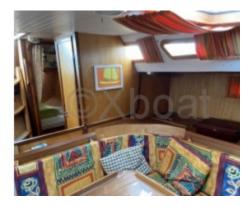

#### **Desired Characteristics:**

- Construction: Polyester hull reinforced with fiberglass, with an internal structure in marine plywood. -
- Interior Layout: Forward cabin with a double bed, salon with convertible settees, equipped galley, and head with shower. -
- Safety: Equipped with all necessary safety devices, including distress beacons, life jackets, and a smoke detection system. -
- Electronics: GPS, depth sounder, anemometer, and VHF for safe and comfortable navigation. -