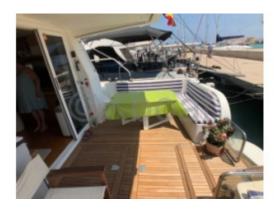

#### **Facilities**

Sailor Cabin : 1

WC : Electric Helm : Yes Double Cabin: 3

Head: 3 Berth: 7

Flybridge : Yes

The DELLA PASQUA DC 15 S is a versatile boat, perfect for family outings or with friends, offering both performance and comfort. Its elegant design and meticulous finishes make it a true jewel of the sea.