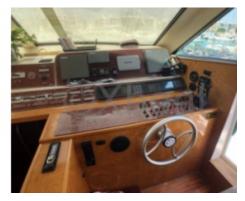

#### **Facilities**

Sailor Cabin : 1

WC : Electric Helm : Yes Double Cabin: 3

Head: 3 Berth: 7

Flybridge : Yes

### **Technical Details**

The DELLA PASQUA DC 15 S is a luxury boat designed by the manufacturer Dellapasqua, renowned for its craftsmanship and attention to detail. This model is particularly appreciated for its performance and comfort, making it an ideal choice for high-end navigation enthusiasts.