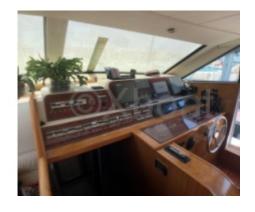

#### **Facilities**

Sailor Cabin : 1

WC : Electric Helm : Yes Double Cabin: 3

Head: 3 Berth: 7

Flybridge : Yes

### **Technical Details**

The DELLA PASQUA DC 15 S is a luxury boat designed by the manufacturer Dellapasqua, renowned for its craftsmanship and attention to detail. This model is particularly appreciated for its performance and comfort, making it an ideal choice for high-end navigation enthusiasts.