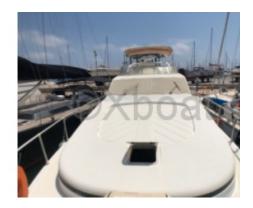

### **Technical Details**

The DELLA PASQUA DC 15 S is a luxury boat designed by the manufacturer Dellapasqua, renowned for its craftsmanship and attention to detail. This model is particularly appreciated for its performance and comfort, making it an ideal choice for high-end navigation enthusiasts.

Main characteristics:

- Overall length: Approximately 15 meters -
- Width: Approximately 4.5 meters -
- Draft: Approximately 1.2 meters -
- Construction material: Fiberglass with carbon reinforcements for increased robustness -
- Power: Equipped with powerful diesel engines, often MAN or Volvo Penta engines, offering a total power of approximately 1,200 horsepower -
- Cruising speed: Approximately 25 knots -
- Maximum speed: Can reach up to 35 knots -
- Fuel capacity: Fuel tanks capable of holding up to 2,000 liters -
- Range: Approximately 300 nautical miles at cruising speed -
- Freshwater capacity: Freshwater tanks of 500 liters -
- Sleeping capacity: Up to 6 people in spacious and comfortable cabins -
- Comfort equipment: Air conditioning, entertainment system, equipped kitchen, and arranged outdoor living spaces -
- Safety: Equipped with modern navigation systems, radar, GPS, and safety equipment compliant with maritime standards -