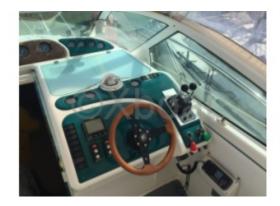

# **Engines**

Model: 4,3 GS/DP Montage: In Board (IB) Power Unit. (CV): 205

Hours: 560 Fuel capacity: 418 Brand: VOLVO Fuel: Gas/petrol Engine(s): 2 Drive: Z drive

Technical Features: The boat is equipped with modern navigation systems, including a GPS, sonar, and radar, ensuring safe and precise navigation. Additionally, it features advanced communication systems and an integrated entertainment system for enjoyable moments on board.