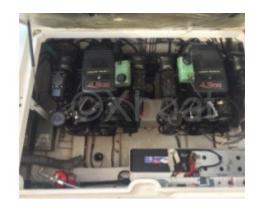

# **Engines**

Model: 4,3 GS/DP Montage: In Board (IB) Power Unit. (CV): 205

Hours: 560 Fuel capacity: 418 Brand: VOLVO Fuel: Gas/petrol Engine(s): 2 Drive: Z drive

Dimensions: The Fairline Targa 28 measures approximately 8.53 meters in overall length and 2.87 meters in width, offering a perfect balance between space and maneuverability.

Engine: This boat is generally equipped with Volvo Penta or Mercruiser engines, providing power up to 300 horsepower. These engines ensure optimal performance and efficient fuel consumption.