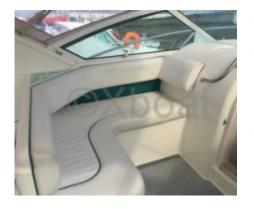

Capacity: The Targa 28 can accommodate up to 8 passengers, making it an excellent choice for family outings or gatherings with friends. The cabin is spacious and well-designed, offering maximum comfort for long journeys.

Comfort and Safety: The Fairline Targa 28 is designed with high-quality materials, offering exceptional durability and resistance. The seats are ergonomic and provide optimal comfort, while safety systems, such as life jackets and fire extinguishers, are integrated to ensure safe navigation.