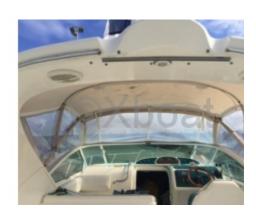

#### **Facilities**

Sailor Cabin : 0 WC : Electric

Helm : No

Double Cabin: 1

Head: 1 Berth: 4 Flybridge: No

Technical Features: The boat is equipped with modern navigation systems, including a GPS, sonar, and radar, ensuring safe and precise navigation. Additionally, it features advanced communication systems and an integrated entertainment system for enjoyable moments on board.