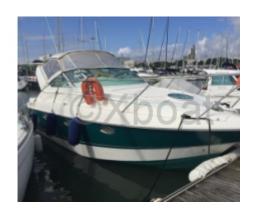

### **Main datas**

Builder : Fairline Year : 1996 Length : 9,50

Draft minimum : 0,53 Hull : Monohull Subtype : Architect :

Material : GRP Beam : 3,10 keel : Unknown

#### **Technical Details**

The Fairline Targa 28 is an iconic boat designed by the British manufacturer Fairline, renowned for its high-quality yachts and exceptional performance. This model is particularly appreciated for its elegant design and advanced technical features, making it an ideal choice for both boating enthusiasts and professionals.

Dimensions: The Fairline Targa 28 measures approximately 8.53 meters in overall length and 2.87 meters in width, offering a perfect balance between space and maneuverability.

Engine: This boat is generally equipped with Volvo Penta or Mercruiser engines, providing power up to 300 horsepower. These engines ensure optimal performance and efficient fuel consumption.