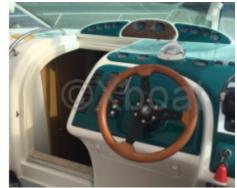

#### **Facilities**

Sailor Cabin : 0 WC : Electric

Helm : No

Double Cabin: 1

Head: 1 Berth: 4 Flybridge: No

Comfort and Safety: The Fairline Targa 28 is designed with high-quality materials, offering exceptional durability and resistance. The seats are ergonomic and provide optimal comfort, while safety systems, such as life jackets and fire extinguishers, are integrated to ensure safe navigation.