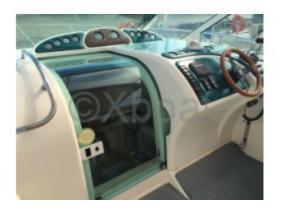

#### **Facilities**

Sailor Cabin : 0 WC : Electric

Helm : No

Double Cabin: 1

Head: 1 Berth: 4 Flybridge: No

Technical Features: The boat is equipped with modern navigation systems, including a GPS, sonar, and radar, ensuring safe and precise navigation. Additionally, it features advanced communication systems and an integrated entertainment system for enjoyable moments on board.