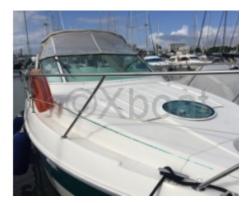

### **Main datas**

Builder : Fairline Year : 1996 Length : 9,50

Draft minimum : 0,53 Hull : Monohull Subtype : Architect :

Material : GRP Beam : 3,10 keel : Unknown

#### **Technical Details**

The Fairline Targa 28 is an iconic boat designed by the British manufacturer Fairline, renowned for its high-quality yachts and exceptional performance. This model is particularly appreciated for its elegant design and advanced technical features, making it an ideal choice for both boating enthusiasts and professionals.

Dimensions: The Fairline Targa 28 measures approximately 8.53 meters in overall length and 2.87 meters in width, offering a perfect balance between space and maneuverability.

Engine: This boat is generally equipped with Volvo Penta or Mercruiser engines, providing power up to 300 horsepower. These engines ensure optimal performance and efficient fuel consumption.