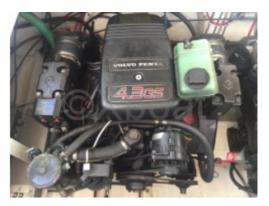

# **Engines**

Model: 4,3 GS/DP Montage: In Board (IB) Power Unit. (CV): 205

Hours: 560 Fuel capacity: 418 Brand: VOLVO Fuel: Gas/petrol Engine(s): 2 Drive: Z drive

Dimensions: The Fairline Targa 28 measures approximately 8.53 meters in overall length and 2.87 meters in width, offering a perfect balance between space and maneuverability.

Engine: This boat is generally equipped with Volvo Penta or Mercruiser engines, providing power up to 300 horsepower. These engines ensure optimal performance and efficient fuel consumption.