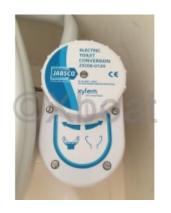

#### **Facilities**

Sailor Cabin : 0 WC : Electric

Helm : No

Double Cabin: 1

Head: 1 Berth: 4 Flybridge: No