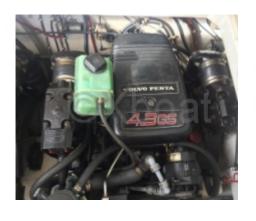

# **Engines**

Model: 4,3 GS/DP Montage: In Board (IB) Power Unit. (CV): 205

Hours: 560 Fuel capacity: 418 Brand: VOLVO Fuel: Gas/petrol Engine(s): 2 Drive: Z drive

Dimensions: The Fairline Targa 28 measures approximately 8.53 meters in overall length and 2.87 meters in width, offering a perfect balance between space and maneuverability.

Engine: This boat is generally equipped with Volvo Penta or Mercruiser engines, providing power up to 300 horsepower. These engines ensure optimal performance and efficient fuel consumption.