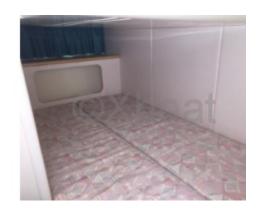

#### **Facilities**

Sailor Cabin : 0 WC : Electric

Helm : No

Double Cabin: 1

Head: 1 Berth: 4 Flybridge: No

Capacity: The Targa 28 can accommodate up to 8 passengers, making it an excellent choice for family outings or gatherings with friends. The cabin is spacious and well-designed, offering maximum comfort for long journeys.