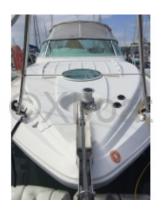

#### **Technical Details**

The Fairline Targa 28 is an iconic boat designed by the British manufacturer Fairline, renowned for its high-quality yachts and exceptional performance. This model is particularly appreciated for its elegant design and advanced technical features, making it an ideal choice for both boating enthusiasts and professionals.

Dimensions: The Fairline Targa 28 measures approximately 8.53 meters in overall length and 2.87 meters in width, offering a perfect balance between space and maneuverability.

Engine: This boat is generally equipped with Volvo Penta or Mercruiser engines, providing power up to 300 horsepower. These engines ensure optimal performance and efficient fuel consumption.