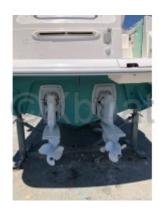

# **Engines**

Model: 4,3 GS/DP Montage: In Board (IB) Power Unit. (CV): 205

Hours: 560 Fuel capacity: 418 Brand: VOLVO Fuel: Gas/petrol Engine(s): 2 Drive: Z drive