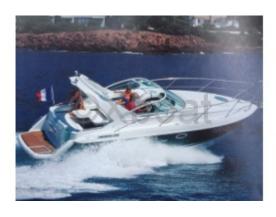

## **FAIRLINE TARGA 28 - 1996**

#### **Technical Details**

The Fairline Targa 28 is an iconic boat designed by the British manufacturer Fairline, renowned for its high-quality yachts and exceptional performance. This model is particularly appreciated for its elegant design and advanced technical features, making it an ideal choice for both boating enthusiasts and professionals.

Dimensions: The Fairline Targa 28 measures approximately 8.53 meters in overall length and 2.87 meters in width, offering a perfect balance between space and maneuverability.

Engine: This boat is generally equipped with Volvo Penta or Mercruiser engines, providing power up to 300 horsepower. These engines ensure optimal performance and efficient fuel consumption.

Capacity: The Targa 28 can accommodate up to 8 passengers, making it an excellent choice for family outings or gatherings with friends. The cabin is spacious and well-designed, offering maximum comfort for long journeys.