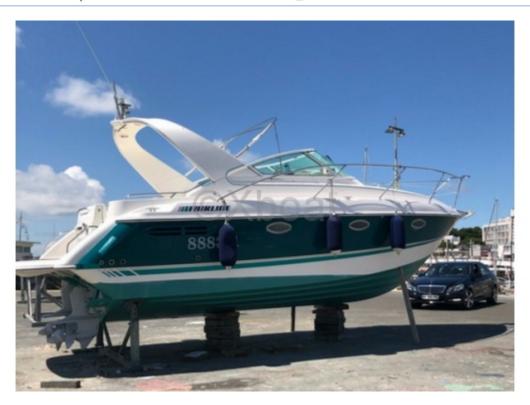

## **FAIRLINE TARGA 28 - 1996**

### **Main datas**

Builder : Fairline Year : 1996 Length : 9,50

Draft minimum : 0,53 Hull : Monohull Subtype : Architect :

Material : GRP Beam : 3,10 keel : Unknown

#### **Technical Details**

The Fairline Targa 28 is an iconic boat designed by the British manufacturer Fairline, renowned for its high-quality yachts and exceptional performance. This model is particularly appreciated for its elegant design and advanced technical features, making it an ideal choice for both boating enthusiasts and professionals.