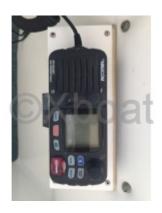

Technical Features: The boat is equipped with modern navigation systems, including a GPS, sonar, and radar, ensuring safe and precise navigation. Additionally, it features advanced communication systems and an integrated entertainment system for enjoyable moments on board.