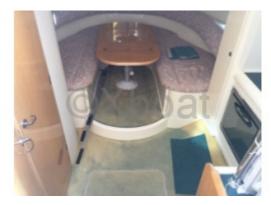

#### **Facilities**

Sailor Cabin : 0 WC : Electric

Helm : No

Double Cabin: 1

Head: 1 Berth: 4 Flybridge: No

Capacity: The Targa 28 can accommodate up to 8 passengers, making it an excellent choice for family outings or gatherings with friends. The cabin is spacious and well-designed, offering maximum comfort for long journeys.