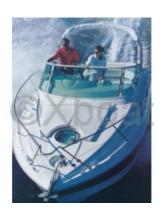

## **FAIRLINE TARGA 28 - 1996**

#### **Technical Details**

The Fairline Targa 28 is an iconic boat designed by the British manufacturer Fairline, renowned for its high-quality yachts and exceptional performance. This model is particularly appreciated for its elegant design and advanced technical features, making it an ideal choice for both boating enthusiasts and professionals.

Dimensions: The Fairline Targa 28 measures approximately 8.53 meters in overall length and 2.87 meters in width, offering a perfect balance between space and maneuverability.

Engine: This boat is generally equipped with Volvo Penta or Mercruiser engines, providing power up to 300 horsepower. These engines ensure optimal performance and efficient fuel consumption.

Capacity: The Targa 28 can accommodate up to 8 passengers, making it an excellent choice for family outings or gatherings with friends. The cabin is spacious and well-designed, offering maximum comfort for long journeys.