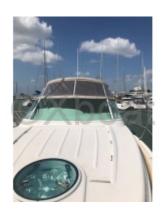

#### **Technical Details**

The Fairline Targa 28 is an iconic boat designed by the British manufacturer Fairline, renowned for its high-quality yachts and exceptional performance. This model is particularly appreciated for its elegant design and advanced technical features, making it an ideal choice for both boating enthusiasts and professionals.

Dimensions: The Fairline Targa 28 measures approximately 8.53 meters in overall length and 2.87 meters in width, offering a perfect balance between space and maneuverability.

Engine: This boat is generally equipped with Volvo Penta or Mercruiser engines, providing power up to 300 horsepower. These engines ensure optimal performance and efficient fuel consumption.