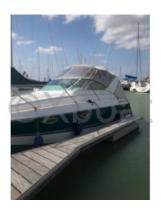

#### **Technical Details**

The Fairline Targa 28 is an iconic boat designed by the British manufacturer Fairline, renowned for its high-quality yachts and exceptional performance. This model is particularly appreciated for its elegant design and advanced technical features, making it an ideal choice for both boating enthusiasts and professionals.

Dimensions: The Fairline Targa 28 measures approximately 8.53 meters in overall length and 2.87 meters in width, offering a perfect balance between space and maneuverability.

Engine: This boat is generally equipped with Volvo Penta or Mercruiser engines, providing power up to 300 horsepower. These engines ensure optimal performance and efficient fuel consumption.