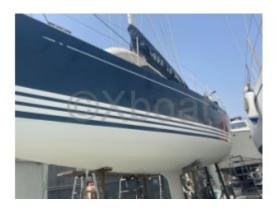

foam core -
- Interior: Spacious layout with 2 double cabins and a bathroom -
- Navigation System: Equipped with all modern navigation instruments -
- Safety: Equipped with advanced safety devices, including smoke and gas detectors -
- Performance: Excellent stability and maneuverability, ideal for long cruises -

The X37 is an ideal choice for those seeking a high-performance and comfortable cruising sailboat, capable of sailing safely and confidently.

Limitation of liability : XBOAT assumes no responsibility for the information provided in this technical data sheet, which has been sourced from the internet and has not been verified. This information is non-contractual and does not, in any way, bind XBOAT.

#### Médias