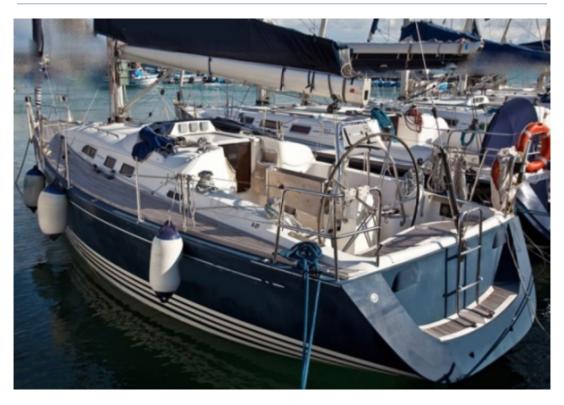

### Main datas

Builder : X-Yachts Year : 2005 Length : 11,33 Draft minimum : 2,30 Hull : Monohull Subtype : Architect : Jeppsen Material : GRP Beam : 3,48 keel : Fixed Keel

#### **Technical Details**

X-Yachts X37

The X37 is a high-performance and elegant cruising sailboat, designed to offer an exceptional sailing experience. This boat is ideal for sailing enthusiasts seeking a perfect balance between performance, comfort, and safety. Main Characteristics:

- Overall Length: 11.35 meters -
- Hull Length: 10.98 meters -
- Beam: 3.58 meters -
- Draft: 2.2 meters -
- Displacement: 6,500 kg -
- Sail Area (upwind): 75 m<sup>2</sup> -
- Sail Area (downwind): 120 m<sup>2</sup> -
- Water Tank Capacity: 200 liters -
- Fuel Tank Capacity: 100 liters -