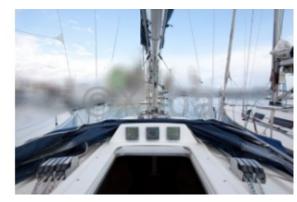

#### **Technical Details**

X-Yachts X37

The X37 is a high-performance and elegant cruising sailboat, designed to offer an exceptional sailing experience. This boat is ideal for sailing enthusiasts seeking a perfect balance between performance, comfort, and safety. Main Characteristics:

- Overall Length: 11.35 meters -
- Hull Length: 10.98 meters -
- Beam: 3.58 meters -
- Draft: 2.2 meters -
- Displacement: 6,500 kg -
- Sail Area (upwind): 75 m<sup>2</sup> -
- Sail Area (downwind): 120 m<sup>2</sup> -
- Water Tank Capacity: 200 liters -
- Fuel Tank Capacity: 100 liters -