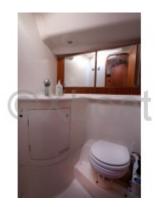

#### **Facilities**

Sailor Cabin : 0 WC : Electric Helm : No Double Cabin : 3 Head : 1 Berth : 8 Flybridge : No

**Desired Characteristics:** 

- Construction: Fiberglass hull with foam core -
- Interior: Spacious layout with 2 double cabins and a bathroom -
- Navigation System: Equipped with all modern navigation instruments -
- Safety: Equipped with advanced safety devices, including smoke and gas detectors -
- Performance: Excellent stability and maneuverability, ideal for long cruises -