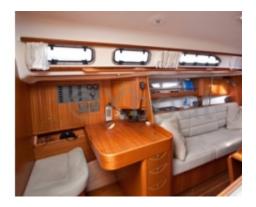

**Desired Characteristics:** 

- Construction: Fiberglass hull with foam core -
- Interior: Spacious layout with 2 double cabins and a bathroom -
- Navigation System: Equipped with all modern navigation instruments -
- Safety: Equipped with advanced safety devices, including smoke and gas detectors -
- Performance: Excellent stability and maneuverability, ideal for long cruises -