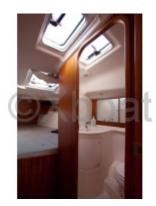

#### **Facilities**

Sailor Cabin : 0 WC : Electric Helm : No Double Cabin : 3 Head : 1 Berth : 8 Flybridge : No

**Desired Characteristics:** 

- Construction: Fiberglass hull with foam core -
- Interior: Spacious layout with 2 double cabins and a bathroom -
- Navigation System: Equipped with all modern navigation instruments -
- Safety: Equipped with advanced safety devices, including smoke and gas detectors -
- Performance: Excellent stability and maneuverability, ideal for long cruises -