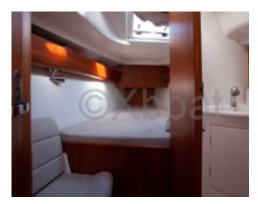

#### **Facilities**

Sailor Cabin : 0 WC : Electric Helm : No Double Cabin : 3 Head : 1 Berth : 8 Flybridge : No

**Desired Characteristics:** 

- Construction: Fiberglass hull with foam core -
- Interior: Spacious layout with 2 double cabins and a bathroom -
- Navigation System: Equipped with all modern navigation instruments -
- Safety: Equipped with advanced safety devices, including smoke and gas detectors -
- Performance: Excellent stability and maneuverability, ideal for long cruises -