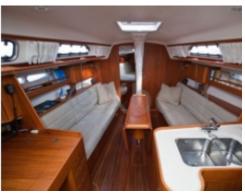

#### **Facilities**

Sailor Cabin : 0 WC : Electric Helm : No Double Cabin : 3 Head : 1 Berth : 8 Flybridge : No

**Desired Characteristics:** 

- Construction: Fiberglass hull with foam core -
- Interior: Spacious layout with 2 double cabins and a bathroom -
- Navigation System: Equipped with all modern navigation instruments -
- Safety: Equipped with advanced safety devices, including smoke and gas detectors -
- Performance: Excellent stability and maneuverability, ideal for long cruises -