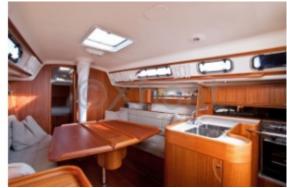

#### **Facilities**

Sailor Cabin : 0 WC : Electric Helm : No Double Cabin : 3 Head : 1 Berth : 8 Flybridge : No

**Desired Characteristics:** 

- Construction: Fiberglass hull with foam core -
- Interior: Spacious layout with 2 double cabins and a bathroom -
- Navigation System: Equipped with all modern navigation instruments -
- Safety: Equipped with advanced safety devices, including smoke and gas detectors -
- Performance: Excellent stability and maneuverability, ideal for long cruises -