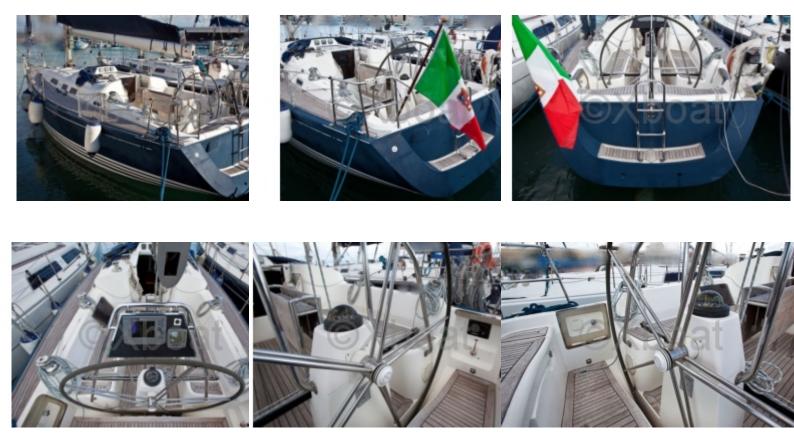

#### **Facilities**

Sailor Cabin : 0 WC : Electric Helm : No Double Cabin : 3 Head : 1 Berth : 8 Flybridge : No

#### **Technical Details**

X-Yachts X37

The X37 is a high-performance and elegant cruising sailboat, designed to offer an exceptional sailing experience. This boat is ideal for sailing enthusiasts seeking a perfect balance between performance, comfort, and safety. Main Characteristics:

- Overall Length: 11.35 meters -
- Hull Length: 10.98 meters -
- Beam: 3.58 meters -
- Draft: 2.2 meters -
- Displacement: 6,500 kg -
- Sail Area (upwind): 75 m<sup>2</sup> -
- Sail Area (downwind): 120 m<sup>2</sup> -
- Water Tank Capacity: 200 liters -
- Fuel Tank Capacity: 100 liters -