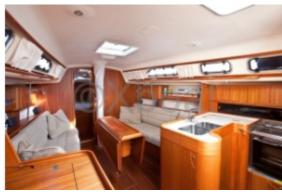

**Desired Characteristics:** 

- Construction: Fiberglass hull with foam core -
- Interior: Spacious layout with 2 double cabins and a bathroom -
- Navigation System: Equipped with all modern navigation instruments -
- Safety: Equipped with advanced safety devices, including smoke and gas detectors -
- Performance: Excellent stability and maneuverability, ideal for long cruises -