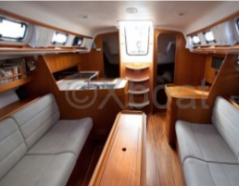

**Desired Characteristics:** 

- Construction: Fiberglass hull with foam core -
- Interior: Spacious layout with 2 double cabins and a bathroom -
- Navigation System: Equipped with all modern navigation instruments -
- Safety: Equipped with advanced safety devices, including smoke and gas detectors -
- Performance: Excellent stability and maneuverability, ideal for long cruises -