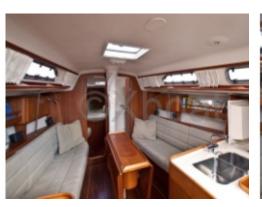

#### **Facilities**

Sailor Cabin : 0 WC : Electric Helm : No Double Cabin : 3 Head : 1 Berth : 8 Flybridge : No

**Desired Characteristics:** 

- Construction: Fiberglass hull with foam core -
- Interior: Spacious layout with 2 double cabins and a bathroom -
- Navigation System: Equipped with all modern navigation instruments -
- Safety: Equipped with advanced safety devices, including smoke and gas detectors -
- Performance: Excellent stability and maneuverability, ideal for long cruises -