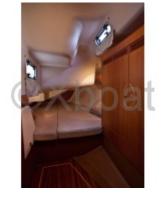

#### **Facilities**

Sailor Cabin : 0 WC : Electric Helm : No Double Cabin : 3 Head : 1 Berth : 8 Flybridge : No

**Desired Characteristics:** 

- Construction: Fiberglass hull with foam core -
- Interior: Spacious layout with 2 double cabins and a bathroom -
- Navigation System: Equipped with all modern navigation instruments -
- Safety: Equipped with advanced safety devices, including smoke and gas detectors -
- Performance: Excellent stability and maneuverability, ideal for long cruises -