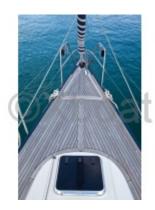

#### **Technical Details**

X-Yachts X37

The X37 is a high-performance and elegant cruising sailboat, designed to offer an exceptional sailing experience. This boat is ideal for sailing enthusiasts seeking a perfect balance between performance, comfort, and safety. Main Characteristics:

- Overall Length: 11.35 meters -
- Hull Length: 10.98 meters -
- Beam: 3.58 meters -
- Draft: 2.2 meters -
- Displacement: 6,500 kg -
- Sail Area (upwind): 75 m<sup>2</sup> -
- Sail Area (downwind): 120 m<sup>2</sup> -
- Water Tank Capacity: 200 liters -
- Fuel Tank Capacity: 100 liters -