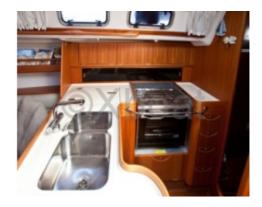

#### **Facilities**

Sailor Cabin : 0 WC : Electric Helm : No Double Cabin : 3 Head : 1 Berth : 8 Flybridge : No

**Desired Characteristics:** 

- Construction: Fiberglass hull with foam core -
- Interior: Spacious layout with 2 double cabins and a bathroom -
- Navigation System: Equipped with all modern navigation instruments -
- Safety: Equipped with advanced safety devices, including smoke and gas detectors -
- Performance: Excellent stability and maneuverability, ideal for long cruises -