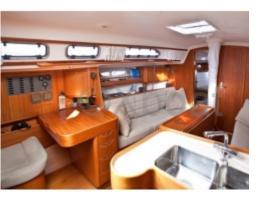

**Desired Characteristics:** 

- Construction: Fiberglass hull with foam core -
- Interior: Spacious layout with 2 double cabins and a bathroom -
- Navigation System: Equipped with all modern navigation instruments -
- Safety: Equipped with advanced safety devices, including smoke and gas detectors -
- Performance: Excellent stability and maneuverability, ideal for long cruises -