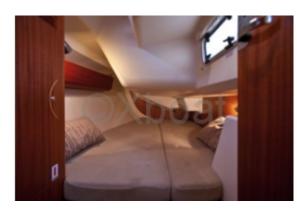

#### **Facilities**

Sailor Cabin : 0 WC : Electric Helm : No Double Cabin : 3 Head : 1 Berth : 8 Flybridge : No

**Desired Characteristics:** 

- Construction: Fiberglass hull with foam core -
- Interior: Spacious layout with 2 double cabins and a bathroom -
- Navigation System: Equipped with all modern navigation instruments -
- Safety: Equipped with advanced safety devices, including smoke and gas detectors -
- Performance: Excellent stability and maneuverability, ideal for long cruises -