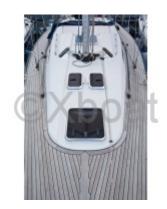

#### **Facilities**

Sailor Cabin : 0 WC : Electric Helm : No Double Cabin : 3 Head : 1 Berth : 8 Flybridge : No

**Desired Characteristics:** 

- Construction: Fiberglass hull with foam core -
- Interior: Spacious layout with 2 double cabins and a bathroom -
- Navigation System: Equipped with all modern navigation instruments -
- Safety: Equipped with advanced safety devices, including smoke and gas detectors -
- Performance: Excellent stability and maneuverability, ideal for long cruises -