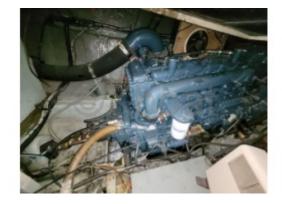

## Engines

Model : AIFO 83612SRM Montage : In Board (IB) Power Unit. (CV) : 270 Hours : 745 Fuel capacity : 550 Brand : Fiat Fuel : Diesel Engine(s) : 2 Drive : Shaft drive

Engine: This boat is generally equipped with reputable brand diesel engines, offering sufficient power for pleasant and safe sea outings. The engines are often options ranging from 240 to 300 horsepower, allowing for a comfortable cruising speed and reasonable fuel consumption.