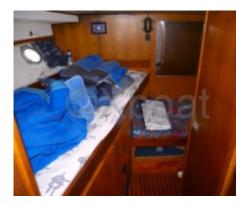

Capacity: The Center Craft Express Cruiser 37 can accommodate up to 8 people on board, making it an excellent choice for family outings or gatherings with friends. The interior layout is designed to maximize living space, with spacious cabins and abundant storage areas.

Comfort and Equipment: The boat is equipped with numerous modern amenities, such as a well-equipped kitchen, a complete bathroom with shower, and air conditioning and heating systems for optimal comfort in all seasons. The seats and bedding are designed to offer maximum comfort, even during long voyages.