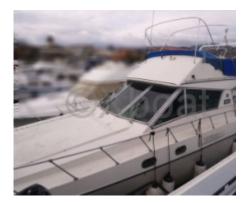

#### **Technical Details**

The Center Craft Express Cruiser 37 is a versatile and elegant cruiser, designed to offer an exceptional maritime experience. This model is ideal for sailing enthusiasts seeking a perfect balance between performance, comfort, and space.

Dimensions: The Center Craft Express Cruiser 37 measures 11.3 meters in total length, with a beam of 3.45 meters. These dimensions provide optimal stability and easy maneuverability, even in varied marine conditions.