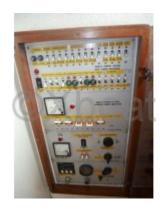

## Engines

Model : AIFO 83612SRM Montage : In Board (IB) Power Unit. (CV) : 270 Hours : 745 Fuel capacity : 550 Brand : Fiat Fuel : Diesel Engine(s) : 2 Drive : Shaft drive