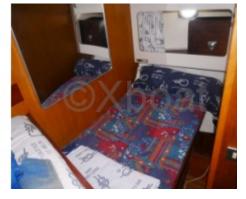

Capacity: The Center Craft Express Cruiser 37 can accommodate up to 8 people on board, making it an excellent choice for family outings or gatherings with friends. The interior layout is designed to maximize living space, with spacious cabins and abundant storage areas.

Comfort and Equipment: The boat is equipped with numerous modern amenities, such as a well-equipped kitchen, a complete bathroom with shower, and air conditioning and heating systems for optimal comfort in all seasons. The seats and bedding are designed to offer maximum comfort, even during long voyages.