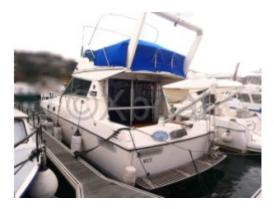

#### **EXPRESS CRUISER 37 - 1982**

https://www.xboat.uk/5272-CENTER-CRAFT\_EXPRESS-CRUISER-37.html

#### **Technical Details**

The Center Craft Express Cruiser 37 is a versatile and elegant cruiser, designed to offer an exceptional maritime experience. This model is ideal for sailing enthusiasts seeking a perfect balance between performance, comfort, and space.

Dimensions: The Center Craft Express Cruiser 37 measures 11.3 meters in total length, with a beam of 3.45 meters. These dimensions provide optimal stability and easy maneuverability, even in varied marine conditions.