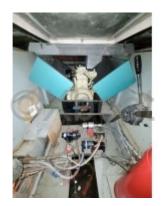

## Engines

Model : AIFO 83612SRM Montage : In Board (IB) Power Unit. (CV) : 270 Hours : 745 Fuel capacity : 550 Brand : Fiat Fuel : Diesel Engine(s) : 2 Drive : Shaft drive

Engine: This boat is generally equipped with reputable brand diesel engines, offering sufficient power for pleasant and safe sea outings. The engines are often options ranging from 240 to 300 horsepower, allowing for a comfortable cruising speed and reasonable fuel consumption.