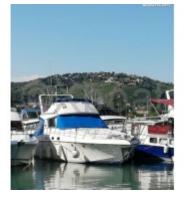

#### **EXPRESS CRUISER 37 - 1982**

https://www.xboat.uk/5272-CENTER-CRAFT\_EXPRESS-CRUISER-37.html

#### **Technical Details**

The Center Craft Express Cruiser 37 is a versatile and elegant cruiser, designed to offer an exceptional maritime experience. This model is ideal for sailing enthusiasts seeking a perfect balance between performance, comfort, and space.

Dimensions: The Center Craft Express Cruiser 37 measures 11.3 meters in total length, with a beam of 3.45 meters. These dimensions provide optimal stability and easy maneuverability, even in varied marine conditions.