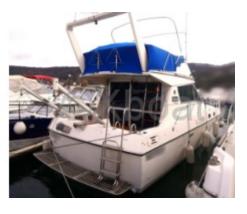

#### **EXPRESS CRUISER 37 - 1982**

https://www.xboat.uk/5272-CENTER-CRAFT\_EXPRESS-CRUISER-37.html

#### **Technical Details**

The Center Craft Express Cruiser 37 is a versatile and elegant cruiser, designed to offer an exceptional maritime experience. This model is ideal for sailing enthusiasts seeking a perfect balance between performance, comfort, and space.

Dimensions: The Center Craft Express Cruiser 37 measures 11.3 meters in total length, with a beam of 3.45 meters. These dimensions provide optimal stability and easy maneuverability, even in varied marine conditions.