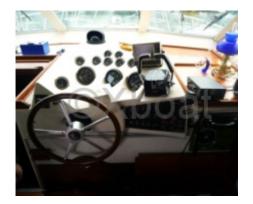

Safety: Safety is a priority for Center Craft. The boat is equipped with advanced safety devices, including GPS navigation systems, radars, distress beacons, and fire extinguishers. The robust construction and high-quality materials ensure long-term durability and reliability.