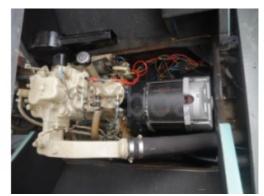

## Engines

Model : AIFO 83612SRM Montage : In Board (IB) Power Unit. (CV) : 270 Hours : 745 Fuel capacity : 550 Brand : Fiat Fuel : Diesel Engine(s) : 2 Drive : Shaft drive

Engine: This boat is generally equipped with reputable brand diesel engines, offering sufficient power for pleasant and safe sea outings. The engines are often options ranging from 240 to 300 horsepower, allowing for a comfortable cruising speed and reasonable fuel consumption.