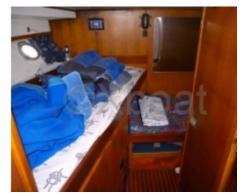

### **Facilities**

Sailor Cabin : 0 WC : Sailor

Helm : Yes

Double Cabin: 2

Head : 1 Berth : 5

Flybridge : Yes

Cruising Speed: 20 knots Maximum Speed: 28 knots Sleeping Capacity: 6 people Passenger Capacity: 10 people -

Main Features:

- Hull: Fiberglass construction with a semi-displacement hull for optimal stability and performance. -
- Interior Layout: Spacious and bright design with high-quality materials, offering maximum comfort. The salon is equipped with modular seats and a dining table. -
- Cabins: 2 double cabins with comfortable beds and integrated storage. The cabins are well-ventilated and benefit from good sound insulation. -
- Bathroom: Full bathroom with shower, sink, and electric toilets. -
- Cockpit: Spacious cockpit with a well-equipped pilot station, comfortable seats, and a rear relaxation area. -
- Electronics: Equipped with modern navigation systems, including GPS, sonar, radar, and VHF. -
- Safety: Equipped with safety devices such as life jackets, fire extinguishers, life rafts, and distress beacons. -