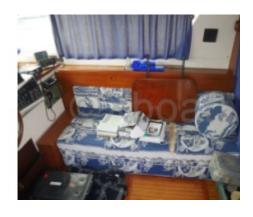

Cruising Speed: 20 knots Maximum Speed: 28 knots Sleeping Capacity: 6 people Passenger Capacity: 10 people -

Main Features:

- Hull: Fiberglass construction with a semi-displacement hull for optimal stability and performance. -
- Interior Layout: Spacious and bright design with high-quality materials, offering maximum comfort. The salon is equipped with modular seats and a dining table. -
- Cabins: 2 double cabins with comfortable beds and integrated storage. The cabins are well-ventilated and benefit from good sound insulation. -
- Bathroom: Full bathroom with shower, sink, and electric toilets. -
- Cockpit: Spacious cockpit with a well-equipped pilot station, comfortable seats, and a rear relaxation area. -
- Electronics: Equipped with modern navigation systems, including GPS, sonar, radar, and VHF. -
- Safety: Equipped with safety devices such as life jackets, fire extinguishers, life rafts, and distress beacons. -