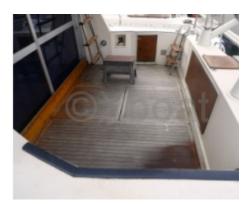

Cruising Speed: 20 knots Maximum Speed: 28 knots Sleeping Capacity: 6 people Passenger Capacity: 10 people -

Main Features:

- Hull: Fiberglass construction with a semi-displacement hull for optimal stability and performance. -
- Interior Layout: Spacious and bright design with high-quality materials, offering maximum comfort. The salon is equipped with modular seats and a dining table. -
- Cabins: 2 double cabins with comfortable beds and integrated storage. The cabins are well-ventilated and benefit from good sound insulation. -
- Bathroom: Full bathroom with shower, sink, and electric toilets. -
- Cockpit: Spacious cockpit with a well-equipped pilot station, comfortable seats, and a rear relaxation area. -
- Electronics: Equipped with modern navigation systems, including GPS, sonar, radar, and VHF. -
- Safety: Equipped with safety devices such as life jackets, fire extinguishers, life rafts, and distress beacons. -