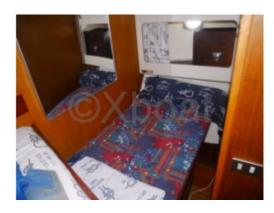

### **Facilities**

Sailor Cabin : 0 WC : Sailor

Helm : Yes

Double Cabin: 2

Head : 1 Berth : 5

Flybridge : Yes

Cruising Speed: 20 knots Maximum Speed: 28 knots Sleeping Capacity: 6 people Passenger Capacity: 10 people -

Main Features:

- Hull: Fiberglass construction with a semi-displacement hull for optimal stability and performance. -
- Interior Layout: Spacious and bright design with high-quality materials, offering maximum comfort. The salon is equipped with modular seats and a dining table. -
- Cabins: 2 double cabins with comfortable beds and integrated storage. The cabins are well-ventilated and benefit from good sound insulation. -
- Bathroom: Full bathroom with shower, sink, and electric toilets. -
- Cockpit: Spacious cockpit with a well-equipped pilot station, comfortable seats, and a rear relaxation area. -
- Electronics: Equipped with modern navigation systems, including GPS, sonar, radar, and VHF. -
- Safety: Equipped with safety devices such as life jackets, fire extinguishers, life rafts, and distress beacons. -