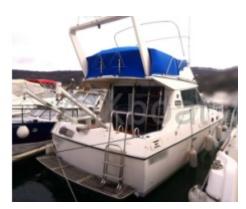

## **CENTER CRAFT 37 - 1982**

### **Technical Details**

The Center Craft 37 is an elegant and high-performance cruising boat designed to offer an exceptional maritime experience. Manufactured by Center Craft, this boat combines comfort, safety, and innovation, making it an ideal choice for sailing enthusiasts.

**Technical Specifications:** 

- Overall Length: 11.30 meters -

- Beam: 3.50 meters - Draft: 0.90 meters - Displacement: 8,500 kg - Fuel Capacity: 400 liters -

- Fresh Water Capacity: 250 liters -

- Engine: 2 diesel engines of 225 HP each -

Cruising Speed: 20 knots Maximum Speed: 28 knots Sleeping Capacity: 6 people Passenger Capacity: 10 people -

Main Features:

- Hull: Fiberglass construction with a semi-displacement hull for optimal stability and performance. -
- Interior Layout: Spacious and bright design with high-quality materials, offering maximum comfort. The salon is equipped with modular seats and a dining table. -
- Cabins: 2 double cabins with comfortable beds and integrated storage. The cabins are well-ventilated and benefit from good sound insulation. -
- Bathroom: Full bathroom with shower, sink, and electric toilets. -
- Cockpit: Spacious cockpit with a well-equipped pilot station, comfortable seats, and a rear relaxation area. -
- Electronics: Equipped with modern navigation systems, including GPS, sonar, radar, and VHF. -
- Safety: Equipped with safety devices such as life jackets, fire extinguishers, life rafts, and distress beacons. -