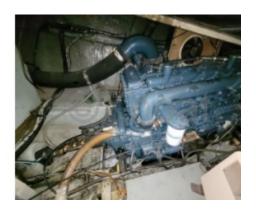

# **Engines**

Model:

Montage : In Board (IB) Power Unit. (CV) : 270

Hours : 950

Fuel capacity: 500

**Brand: FIAT AIFO** 

Fuel : Diesel
Engine(s) : 2
Drive : Shaft drive

**Technical Specifications:** 

- Overall Length: 11.30 meters -

- Beam: 3.50 meters - Draft: 0.90 meters - Displacement: 8,500 kg - Fuel Capacity: 400 liters -

- Fresh Water Capacity: 250 liters -

- Engine: 2 diesel engines of 225 HP each -