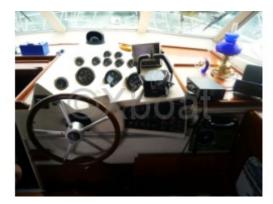

### **Facilities**

Sailor Cabin : 0 WC : Sailor

Helm : Yes

Double Cabin: 2

Head : 1 Berth : 5

Flybridge : Yes

Cruising Speed: 20 knots Maximum Speed: 28 knots Sleeping Capacity: 6 people Passenger Capacity: 10 people -

Main Features:

- Hull: Fiberglass construction with a semi-displacement hull for optimal stability and performance. -
- Interior Layout: Spacious and bright design with high-quality materials, offering maximum comfort. The salon is equipped with modular seats and a dining table. -
- Cabins: 2 double cabins with comfortable beds and integrated storage. The cabins are well-ventilated and benefit from good sound insulation. -
- Bathroom: Full bathroom with shower, sink, and electric toilets. -
- Cockpit: Spacious cockpit with a well-equipped pilot station, comfortable seats, and a rear relaxation area. -
- Electronics: Equipped with modern navigation systems, including GPS, sonar, radar, and VHF. -
- Safety: Equipped with safety devices such as life jackets, fire extinguishers, life rafts, and distress beacons. -