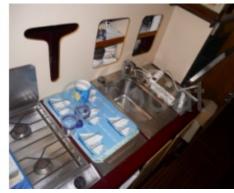

Cruising Speed: 20 knots Maximum Speed: 28 knots Sleeping Capacity: 6 people Passenger Capacity: 10 people -

Main Features:

- Hull: Fiberglass construction with a semi-displacement hull for optimal stability and performance. -
- Interior Layout: Spacious and bright design with high-quality materials, offering maximum comfort. The salon is equipped with modular seats and a dining table. -
- Cabins: 2 double cabins with comfortable beds and integrated storage. The cabins are well-ventilated and benefit from good sound insulation. -
- Bathroom: Full bathroom with shower, sink, and electric toilets. -
- Cockpit: Spacious cockpit with a well-equipped pilot station, comfortable seats, and a rear relaxation area. -
- Electronics: Equipped with modern navigation systems, including GPS, sonar, radar, and VHF. -
- Safety: Equipped with safety devices such as life jackets, fire extinguishers, life rafts, and distress beacons. -