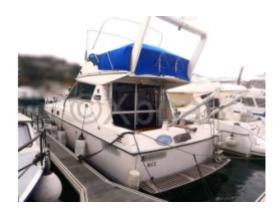

## **CENTER CRAFT 37 - 1982**

### **Technical Details**

The Center Craft 37 is an elegant and high-performance cruising boat designed to offer an exceptional maritime experience. Manufactured by Center Craft, this boat combines comfort, safety, and innovation, making it an ideal choice for sailing enthusiasts.

**Technical Specifications:** 

- Overall Length: 11.30 meters -

- Beam: 3.50 meters - Draft: 0.90 meters - Displacement: 8,500 kg - Fuel Capacity: 400 liters -

- Fresh Water Capacity: 250 liters -

- Engine: 2 diesel engines of 225 HP each -

Cruising Speed: 20 knots Maximum Speed: 28 knots Sleeping Capacity: 6 people Passenger Capacity: 10 people -

Main Features:

- Hull: Fiberglass construction with a semi-displacement hull for optimal stability and performance. -
- Interior Layout: Spacious and bright design with high-quality materials, offering maximum comfort. The salon is equipped with modular seats and a dining table. -
- Cabins: 2 double cabins with comfortable beds and integrated storage. The cabins are well-ventilated and benefit from good sound insulation. -
- Bathroom: Full bathroom with shower, sink, and electric toilets. -
- Cockpit: Spacious cockpit with a well-equipped pilot station, comfortable seats, and a rear relaxation area. -
- Electronics: Equipped with modern navigation systems, including GPS, sonar, radar, and VHF. -
- Safety: Equipped with safety devices such as life jackets, fire extinguishers, life rafts, and distress beacons. -