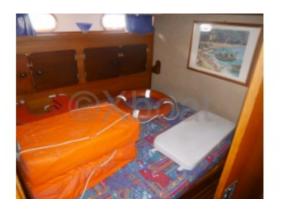

### **Facilities**

Sailor Cabin : 0 WC : Sailor

Helm : Yes

Double Cabin: 2

Head : 1 Berth : 5

Flybridge : Yes

Cruising Speed: 20 knots Maximum Speed: 28 knots Sleeping Capacity: 6 people Passenger Capacity: 10 people -

Main Features:

- Hull: Fiberglass construction with a semi-displacement hull for optimal stability and performance. -
- Interior Layout: Spacious and bright design with high-quality materials, offering maximum comfort. The salon is equipped with modular seats and a dining table. -
- Cabins: 2 double cabins with comfortable beds and integrated storage. The cabins are well-ventilated and benefit from good sound insulation. -
- Bathroom: Full bathroom with shower, sink, and electric toilets. -
- Cockpit: Spacious cockpit with a well-equipped pilot station, comfortable seats, and a rear relaxation area. -
- Electronics: Equipped with modern navigation systems, including GPS, sonar, radar, and VHF. -
- Safety: Equipped with safety devices such as life jackets, fire extinguishers, life rafts, and distress beacons. -