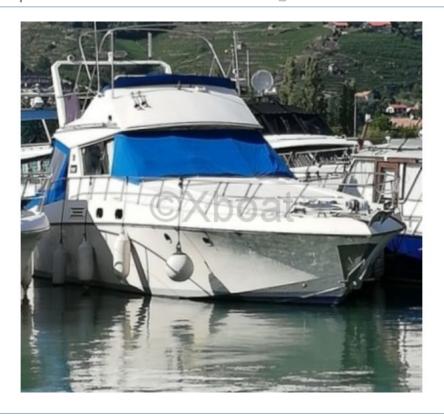

## **CENTER CRAFT 37 - 1982**

### **Technical Details**

The Center Craft 37 is an elegant and high-performance cruising boat designed to offer an exceptional maritime experience. Manufactured by Center Craft, this boat combines comfort, safety, and innovation, making it an ideal choice for sailing enthusiasts.

**Technical Specifications:** 

- Overall Length: 11.30 meters -

- Beam: 3.50 meters - Draft: 0.90 meters - Displacement: 8,500 kg - Fuel Capacity: 400 liters -

- Fresh Water Capacity: 250 liters -

- Engine: 2 diesel engines of 225 HP each -

Cruising Speed: 20 knots Maximum Speed: 28 knots Sleeping Capacity: 6 people Passenger Capacity: 10 people -

Main Features:

- Hull: Fiberglass construction with a semi-displacement hull for optimal stability and performance. -
- Interior Layout: Spacious and bright design with high-quality materials, offering maximum comfort. The salon is equipped with modular seats and a dining table. -
- Cabins: 2 double cabins with comfortable beds and integrated storage. The cabins are well-ventilated and benefit from good sound insulation. -
- Bathroom: Full bathroom with shower, sink, and electric toilets. -
- Cockpit: Spacious cockpit with a well-equipped pilot station, comfortable seats, and a rear relaxation area. -
- Electronics: Equipped with modern navigation systems, including GPS, sonar, radar, and VHF. -
- Safety: Equipped with safety devices such as life jackets, fire extinguishers, life rafts, and distress beacons. -