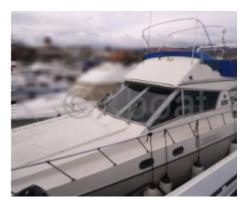

### **Technical Details**

The Center Craft 37 is an elegant and high-performance cruising boat designed to offer an exceptional maritime experience. Manufactured by Center Craft, this boat combines comfort, safety, and innovation, making it an ideal choice for sailing enthusiasts.

Cruising Speed: 20 knots Maximum Speed: 28 knots Sleeping Capacity: 6 people Passenger Capacity: 10 people -

Main Features:

- Hull: Fiberglass construction with a semi-displacement hull for optimal stability and performance. -
- Interior Layout: Spacious and bright design with high-quality materials, offering maximum comfort. The salon is equipped with modular seats and a dining table. -
- Cabins: 2 double cabins with comfortable beds and integrated storage. The cabins are well-ventilated and benefit from good sound insulation. -
- Bathroom: Full bathroom with shower, sink, and electric toilets. -
- Cockpit: Spacious cockpit with a well-equipped pilot station, comfortable seats, and a rear relaxation area. -
- Electronics: Equipped with modern navigation systems, including GPS, sonar, radar, and VHF. -
- Safety: Equipped with safety devices such as life jackets, fire extinguishers, life rafts, and distress beacons. -