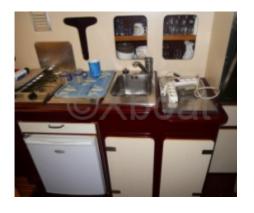

Cruising Speed: 20 knots Maximum Speed: 28 knots Sleeping Capacity: 6 people Passenger Capacity: 10 people -

Main Features:

- Hull: Fiberglass construction with a semi-displacement hull for optimal stability and performance. -
- Interior Layout: Spacious and bright design with high-quality materials, offering maximum comfort. The salon is equipped with modular seats and a dining table. -
- Cabins: 2 double cabins with comfortable beds and integrated storage. The cabins are well-ventilated and benefit from good sound insulation. -
- Bathroom: Full bathroom with shower, sink, and electric toilets. -
- Cockpit: Spacious cockpit with a well-equipped pilot station, comfortable seats, and a rear relaxation area. -
- Electronics: Equipped with modern navigation systems, including GPS, sonar, radar, and VHF. -
- Safety: Equipped with safety devices such as life jackets, fire extinguishers, life rafts, and distress beacons. -