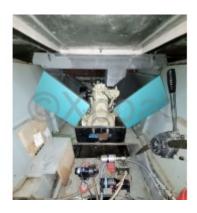

# **Engines**

Model:

Montage : In Board (IB) Power Unit. (CV) : 270

Hours : 950

Fuel capacity: 500

**Brand: FIAT AIFO** 

Fuel : Diesel
Engine(s) : 2
Drive : Shaft drive

**Technical Specifications:** 

- Overall Length: 11.30 meters -

- Beam: 3.50 meters - Draft: 0.90 meters - Displacement: 8,500 kg - Fuel Capacity: 400 liters -

- Fresh Water Capacity: 250 liters -

- Engine: 2 diesel engines of 225 HP each -