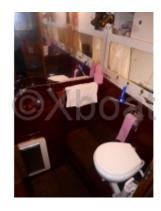

### **Facilities**

Sailor Cabin : 0 WC : Sailor

Helm : Yes

Double Cabin: 2

Head : 1 Berth : 5

Flybridge : Yes

Cruising Speed: 20 knots Maximum Speed: 28 knots Sleeping Capacity: 6 people Passenger Capacity: 10 people -

Main Features:

- Hull: Fiberglass construction with a semi-displacement hull for optimal stability and performance. -
- Interior Layout: Spacious and bright design with high-quality materials, offering maximum comfort. The salon is equipped with modular seats and a dining table. -
- Cabins: 2 double cabins with comfortable beds and integrated storage. The cabins are well-ventilated and benefit from good sound insulation. -
- Bathroom: Full bathroom with shower, sink, and electric toilets. -
- Cockpit: Spacious cockpit with a well-equipped pilot station, comfortable seats, and a rear relaxation area. -
- Electronics: Equipped with modern navigation systems, including GPS, sonar, radar, and VHF. -
- Safety: Equipped with safety devices such as life jackets, fire extinguishers, life rafts, and distress beacons. -