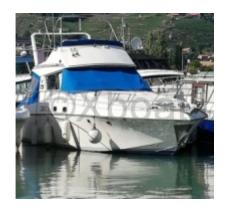

## **CENTER CRAFT 37 - 1982**

### **Technical Details**

The Center Craft 37 is an elegant and high-performance cruising boat designed to offer an exceptional maritime experience. Manufactured by Center Craft, this boat combines comfort, safety, and innovation, making it an ideal choice for sailing enthusiasts.

**Technical Specifications:** 

- Overall Length: 11.30 meters -

- Beam: 3.50 meters - Draft: 0.90 meters - Displacement: 8,500 kg - Fuel Capacity: 400 liters -

- Fresh Water Capacity: 250 liters -

- Engine: 2 diesel engines of 225 HP each -

Cruising Speed: 20 knots Maximum Speed: 28 knots Sleeping Capacity: 6 people Passenger Capacity: 10 people -

Main Features:

- Hull: Fiberglass construction with a semi-displacement hull for optimal stability and performance. -
- Interior Layout: Spacious and bright design with high-quality materials, offering maximum comfort. The salon is equipped with modular seats and a dining table. -
- Cabins: 2 double cabins with comfortable beds and integrated storage. The cabins are well-ventilated and benefit from good sound insulation. -
- Bathroom: Full bathroom with shower, sink, and electric toilets. -
- Cockpit: Spacious cockpit with a well-equipped pilot station, comfortable seats, and a rear relaxation area. -
- Electronics: Equipped with modern navigation systems, including GPS, sonar, radar, and VHF. -
- Safety: Equipped with safety devices such as life jackets, fire extinguishers, life rafts, and distress beacons. -