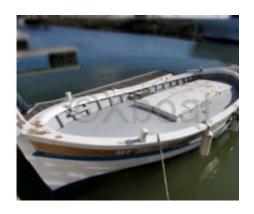

# **BARQUE MARSEILLAISE - 1963**

### **Technical Details**

Marseille Boat is a traditional boat that evokes the maritime history of Marseille. Known for its elegance and robustness, this boat is ideal for lovers of classic sailing and maritime heritage enthusiasts.

#### **Main Characteristics:**

- Type: Traditional fishing barque -
- Length: Approximately 8 to 10 meters -
- Beam: Approximately 2.5 to 3 meters -
- Draft: Shallow, suitable for shallow waters -
- Construction Material: Wood (often oak or pine) -
- Sails: Sloop rig with a large mainsail and a small staysail -
- Capacity: Generally designed for 2 to 4 people -
- Motorization: Often equipped with an auxiliary engine for maneuvers in port or in case of light winds -