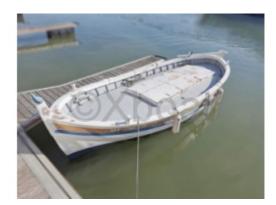

## **Main datas**

Builder : Autre Year : 1963 Length : 6,00

Draft minimum : 1,00 Hull : Monohull Subtype : Architect : Material : Wood Beam : 2,20

keel : Fixed Keel

#### **Main Characteristics:**

- Type: Traditional fishing barque -
- Length: Approximately 8 to 10 meters -
- Beam: Approximately 2.5 to 3 meters -
- Draft: Shallow, suitable for shallow waters -
- Construction Material: Wood (often oak or pine) -
- Sails: Sloop rig with a large mainsail and a small staysail -
- Capacity: Generally designed for 2 to 4 people -
- Motorization: Often equipped with an auxiliary engine for maneuvers in port or in case of light winds -