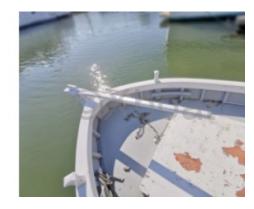

## **Main datas**

Builder : Autre Year : 1963 Length : 6,00

Draft minimum : 1,00 Hull : Monohull Subtype : Architect : Material : Wood Beam : 2,20

keel : Fixed Keel

#### **Main Characteristics:**

- Type: Traditional fishing barque -
- Length: Approximately 8 to 10 meters -
- Beam: Approximately 2.5 to 3 meters -
- Draft: Shallow, suitable for shallow waters -
- Construction Material: Wood (often oak or pine) -
- Sails: Sloop rig with a large mainsail and a small staysail -
- Capacity: Generally designed for 2 to 4 people -
- Motorization: Often equipped with an auxiliary engine for maneuvers in port or in case of light winds -