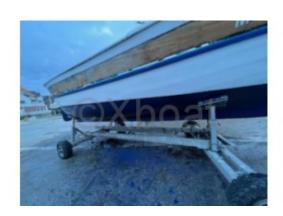

## **Main datas**

Builder : Autre Year : 1963 Length : 6,00

Draft minimum : 1,00 Hull : Monohull Subtype : Architect : Material : Wood Beam : 2,20

keel : Fixed Keel