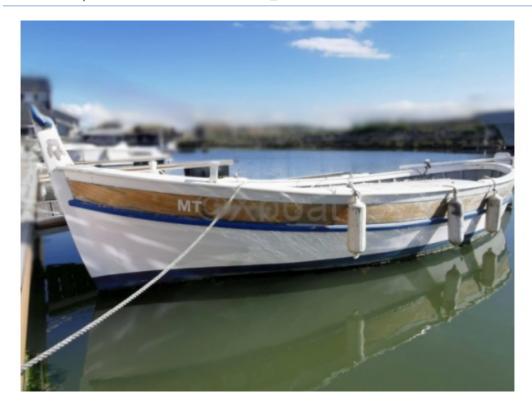

# **BARQUE MARSEILLAISE - 1963**

### **Technical Details**

Marseille Boat is a traditional boat that evokes the maritime history of Marseille. Known for its elegance and robustness, this boat is ideal for lovers of classic sailing and maritime heritage enthusiasts.

#### **Main Characteristics:**

- Type: Traditional fishing barque -
- Length: Approximately 8 to 10 meters -
- Beam: Approximately 2.5 to 3 meters -
- Draft: Shallow, suitable for shallow waters -
- Construction Material: Wood (often oak or pine) -
- Sails: Sloop rig with a large mainsail and a small staysail -
- Capacity: Generally designed for 2 to 4 people -
- Motorization: Often equipped with an auxiliary engine for maneuvers in port or in case of light winds -