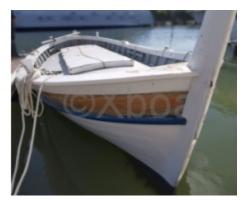

# **BARQUE MARSEILLAISE - 1963**

### **Technical Details**

Marseille Boat is a traditional boat that evokes the maritime history of Marseille. Known for its elegance and robustness, this boat is ideal for lovers of classic sailing and maritime heritage enthusiasts.

#### **Main Characteristics:**

- Type: Traditional fishing barque -
- Length: Approximately 8 to 10 meters -
- Beam: Approximately 2.5 to 3 meters -
- Draft: Shallow, suitable for shallow waters -
- Construction Material: Wood (often oak or pine) -
- Sails: Sloop rig with a large mainsail and a small staysail -
- Capacity: Generally designed for 2 to 4 people -
- Motorization: Often equipped with an auxiliary engine for maneuvers in port or in case of light winds -