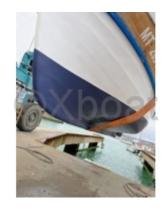

## **Main datas**

Builder : Autre Year : 1963 Length : 6,00

Draft minimum : 1,00 Hull : Monohull Subtype : Architect : Material : Wood Beam : 2,20

keel : Fixed Keel

### **Technical Details**

Marseille Boat is a traditional boat that evokes the maritime history of Marseille. Known for its elegance and robustness, this boat is ideal for lovers of classic sailing and maritime heritage enthusiasts.