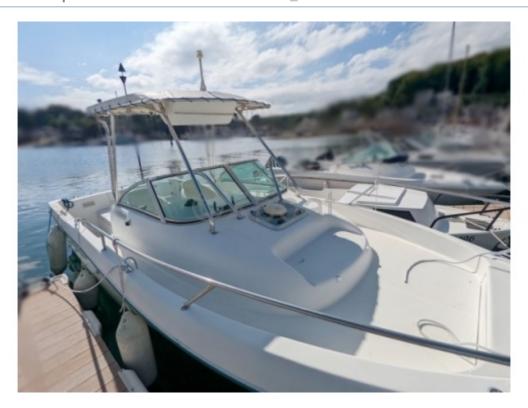

### **CAP CAMARAT 725 WA - 2000**

#### **Technical Details**

The Cap Camarat 725 WA from Jeaneau is a versatile fishing and leisure boat designed to offer an exceptional maritime experience. This model is appreciated for its robustness, comfort, and performance, making it an ideal choice for sailing and fishing enthusiasts.