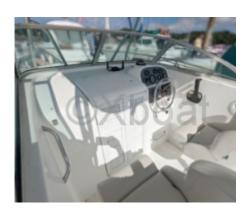

- Recommended power: 150 to 200 horsepower

**Equipment and comfort:** 

- Cockpit: Spacious and ergonomic, with comfortable seats and a well-equipped pilot console
- Cabin: Forward cabin with a double bed and integrated storage
- Electronics: Connections for GPS, sonar, and other navigation equipment
- Safety: Life buoys, fire extinguishers, and other safety equipment