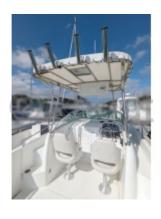

- Recommended power: 150 to 200 horsepower

**Equipment and comfort:** 

- Cockpit: Spacious and ergonomic, with comfortable seats and a well-equipped pilot console
- Cabin: Forward cabin with a double bed and integrated storage
- Electronics: Connections for GPS, sonar, and other navigation equipment
- Safety: Life buoys, fire extinguishers, and other safety equipment