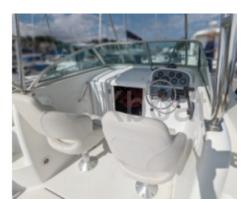

- Recommended power: 150 to 200 horsepower

**Equipment and comfort:** 

- Cockpit: Spacious and ergonomic, with comfortable seats and a well-equipped pilot console
- Cabin: Forward cabin with a double bed and integrated storage
- Electronics: Connections for GPS, sonar, and other navigation equipment
- Safety: Life buoys, fire extinguishers, and other safety equipment