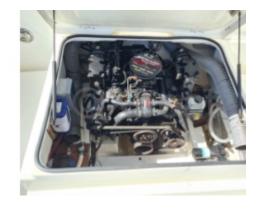

# **Engines**

Model: 4.3 L

Montage : In Board (IB) Power Unit. (CV) : 210

Hours: 25

Fuel capacity: 136

Brand: MERCRUISER

Fuel : Gas/petrol Engine(s) : 1

Drive : Z drive