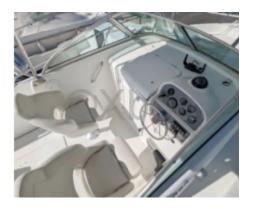

#### **Facilities**

Sailor Cabin: 0

WC : No Helm : No Double Cabin: 1

Head: 0 Berth: 2 Flybridge: No

#### **Technical Details**

The Cap Camarat 725 WA from Jeaneau is a versatile fishing and leisure boat designed to offer an exceptional maritime experience. This model is appreciated for its robustness, comfort, and performance, making it an ideal choice for sailing and fishing enthusiasts.

- Recommended power: 150 to 200 horsepower

**Equipment and comfort:** 

- Cockpit: Spacious and ergonomic, with comfortable seats and a well-equipped pilot console
- Cabin: Forward cabin with a double bed and integrated storage
- Electronics: Connections for GPS, sonar, and other navigation equipment
- Safety: Life buoys, fire extinguishers, and other safety equipment