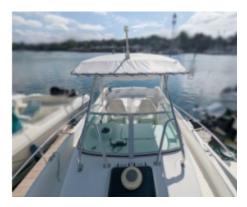

#### **Technical Details**

The Cap Camarat 725 WA from Jeaneau is a versatile fishing and leisure boat designed to offer an exceptional maritime experience. This model is appreciated for its robustness, comfort, and performance, making it an ideal choice for sailing and fishing enthusiasts.

Performance and maneuverability:

- Maximum speed: Up to 40 knots, depending on the engine
- Stability: Excellent sea behavior, thanks to its semi-displacement hull
- Maneuverability: Easy to handle, ideal for family or friend outings