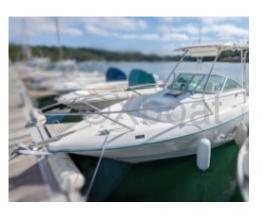

### **CAP CAMARAT 725 WA - 2000**

#### **Technical Details**

The Cap Camarat 725 WA from Jeaneau is a versatile fishing and leisure boat designed to offer an exceptional maritime experience. This model is appreciated for its robustness, comfort, and performance, making it an ideal choice for sailing and fishing enthusiasts.

Main characteristics:

- Overall length: 7.25 meters

- Width: 2.47 meters

Dry weight: Approximately 1,800 kgPassenger capacity: Up to 8 people

Fuel tank: 200 litersFreshwater tank: 50 liters

Engine:

- Engine type: Outboard