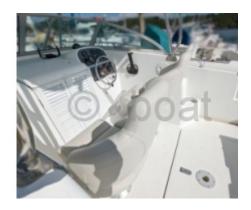

- Recommended power: 150 to 200 horsepower

**Equipment and comfort:** 

- Cockpit: Spacious and ergonomic, with comfortable seats and a well-equipped pilot console
- Cabin: Forward cabin with a double bed and integrated storage
- Electronics: Connections for GPS, sonar, and other navigation equipment
- Safety: Life buoys, fire extinguishers, and other safety equipment