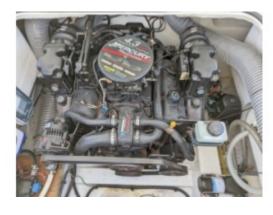

# **Engines**

Model: 4.3 L

Montage : In Board (IB) Power Unit. (CV) : 210

Hours: 25

Fuel capacity: 136

Brand: MERCRUISER

Fuel : Gas/petrol Engine(s) : 1

Drive : Z drive