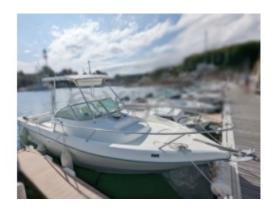

### **Main datas**

Builder : Jeanneau Year : 2000

Length: 7,10

Draft minimum : 0,32 Hull : Monohull Subtype:

Architect : Material : GRP Beam : 2,44

keel : Unknown

#### **Technical Details**

The Cap Camarat 725 WA from Jeaneau is a versatile fishing and leisure boat designed to offer an exceptional maritime experience. This model is appreciated for its robustness, comfort, and performance, making it an ideal choice for sailing and fishing enthusiasts.

Main characteristics:

- Overall length: 7.25 meters

- Width: 2.47 meters

Dry weight: Approximately 1,800 kgPassenger capacity: Up to 8 people

Fuel tank: 200 litersFreshwater tank: 50 liters

Engine:

- Engine type: Outboard