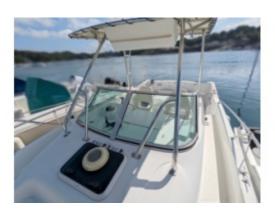

#### **Facilities**

Sailor Cabin: 0

WC : No Helm : No Double Cabin: 1

Head: 0 Berth: 2 Flybridge: No

#### **Technical Details**

The Cap Camarat 725 WA from Jeaneau is a versatile fishing and leisure boat designed to offer an exceptional maritime experience. This model is appreciated for its robustness, comfort, and performance, making it an ideal choice for sailing and fishing enthusiasts.