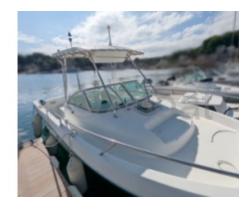

### **CAP CAMARAT 725 WA - 2000**

#### **Technical Details**

The Cap Camarat 725 WA from Jeaneau is a versatile fishing and leisure boat designed to offer an exceptional maritime experience. This model is appreciated for its robustness, comfort, and performance, making it an ideal choice for sailing and fishing enthusiasts.