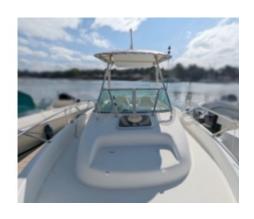

#### **Technical Details**

The Cap Camarat 725 WA from Jeaneau is a versatile fishing and leisure boat designed to offer an exceptional maritime experience. This model is appreciated for its robustness, comfort, and performance, making it an ideal choice for sailing and fishing enthusiasts.

Performance and maneuverability:

- Maximum speed: Up to 40 knots, depending on the engine
- Stability: Excellent sea behavior, thanks to its semi-displacement hull
- Maneuverability: Easy to handle, ideal for family or friend outings