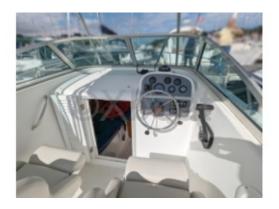

- Recommended power: 150 to 200 horsepower

**Equipment and comfort:** 

- Cockpit: Spacious and ergonomic, with comfortable seats and a well-equipped pilot console
- Cabin: Forward cabin with a double bed and integrated storage
- Electronics: Connections for GPS, sonar, and other navigation equipment
- Safety: Life buoys, fire extinguishers, and other safety equipment