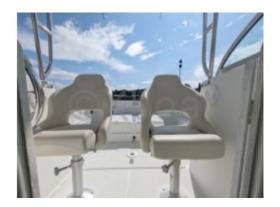

- Recommended power: 150 to 200 horsepower

**Equipment and comfort:** 

- Cockpit: Spacious and ergonomic, with comfortable seats and a well-equipped pilot console
- Cabin: Forward cabin with a double bed and integrated storage
- Electronics: Connections for GPS, sonar, and other navigation equipment
- Safety: Life buoys, fire extinguishers, and other safety equipment