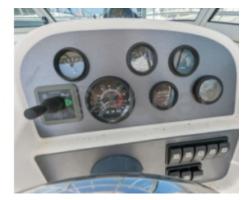

- Recommended power: 150 to 200 horsepower

**Equipment and comfort:** 

- Cockpit: Spacious and ergonomic, with comfortable seats and a well-equipped pilot console
- Cabin: Forward cabin with a double bed and integrated storage
- Electronics: Connections for GPS, sonar, and other navigation equipment
- Safety: Life buoys, fire extinguishers, and other safety equipment