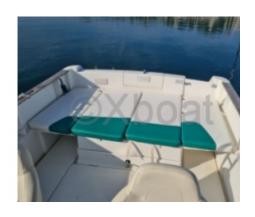

- Recommended power: 150 to 200 horsepower

**Equipment and comfort:** 

- Cockpit: Spacious and ergonomic, with comfortable seats and a well-equipped pilot console
- Cabin: Forward cabin with a double bed and integrated storage
- Electronics: Connections for GPS, sonar, and other navigation equipment
- Safety: Life buoys, fire extinguishers, and other safety equipment