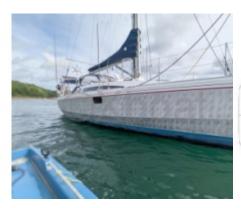

## **Main datas**

Xboat

Builder : Alubat Year : 2010 Length : 11,90 Draft minimum : 0,77 Hull : Monohull Subtype:

Architect : Marc Lombard Material : Aluminum

Beam: 3,92

keel: Centerboard integral

### **Technical Details**

The OVNI 365 is a sailboat designed by the French manufacturer Alubat, known for its robust and innovative constructions. This boat is particularly appreciated for its versatility and performance at sea, making it an excellent choice for coastal and offshore sailing enthusiasts.