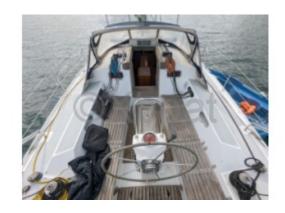

### **Technical Details**

The OVNI 365 is a sailboat designed by the French manufacturer Alubat, known for its robust and innovative constructions. This boat is particularly appreciated for its versatility and performance at sea, making it an excellent choice for coastal and offshore sailing enthusiasts.

Main Characteristics:

- Length Overall: 11.25 meters -

- Beam: 3.65 meters - - Draft: 2.10 meters -

- Displacement: 6.5 tonnes -

- Sail Area: 65 m<sup>2</sup> -

- Hull Type: Monohull in stratified polyester -