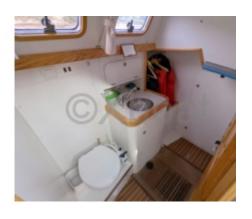

### **Facilities**

Sailor Cabin : 0

WC : Sailor Helm : No Double Cabin: 2

Head : 1 Berth : 6 Flybridge : No