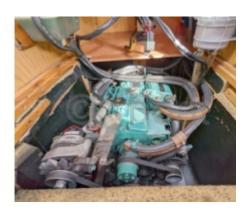

# **Engines**

Model : D2-40

Montage : In Board (IB) Power Unit. (CV) : 38

Hours: 1900 Fuel capacity: 180 Brand: VOLVO
Fuel: Diesel
Engine(s): 1
Drive: Shaft drive