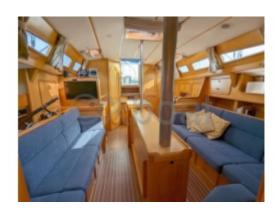

### **Facilities**

Sailor Cabin : 0

WC : Sailor Helm : No Double Cabin: 2

Head : 1 Berth : 6 Flybridge : No