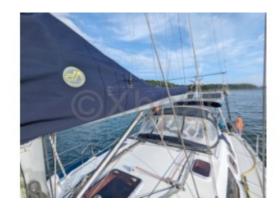

## **Main datas**

Xboat

Builder : Alubat Year : 2010 Length : 11,90 Draft minimum : 0,77 Hull : Monohull Subtype:

Architect : Marc Lombard Material : Aluminum

Beam: 3,92

keel: Centerboard integral