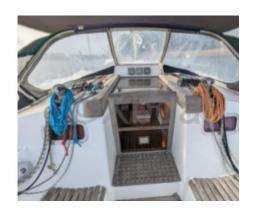

### **Technical Details**

The OVNI 365 is a sailboat designed by the French manufacturer Alubat, known for its robust and innovative constructions. This boat is particularly appreciated for its versatility and performance at sea, making it an excellent choice for coastal and offshore sailing enthusiasts.