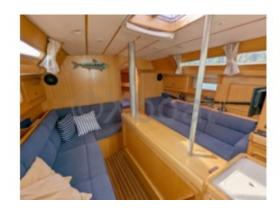

### **Facilities**

Sailor Cabin : 0

WC : Sailor Helm : No Double Cabin: 2

Head : 1 Berth : 6 Flybridge : No

### **Technical Details**

The OVNI 365 is a sailboat designed by the French manufacturer Alubat, known for its robust and innovative constructions. This boat is particularly appreciated for its versatility and performance at sea, making it an excellent choice for coastal and offshore sailing enthusiasts.