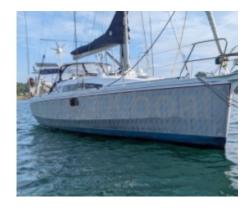

## **Main datas**

Xboat

Builder : Alubat Year : 2010 Length : 11,90 Draft minimum : 0,77 Hull : Monohull Subtype:

Architect : Marc Lombard Material : Aluminum

Beam: 3,92

keel: Centerboard integral

### **Technical Details**

The OVNI 365 is a sailboat designed by the French manufacturer Alubat, known for its robust and innovative constructions. This boat is particularly appreciated for its versatility and performance at sea, making it an excellent choice for coastal and offshore sailing enthusiasts.

Main Characteristics:

- Length Overall: 11.25 meters -

- Beam: 3.65 meters - - Draft: 2.10 meters -

- Displacement: 6.5 tonnes -

- Sail Area: 65 m<sup>2</sup> -

- Hull Type: Monohull in stratified polyester -