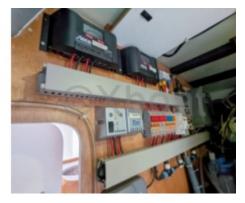

# **Engines**

Model : D2-40

Montage : In Board (IB) Power Unit. (CV) : 38

Hours: 1900 Fuel capacity: 180 Brand: VOLVO
Fuel: Diesel
Engine(s): 1
Drive: Shaft drive