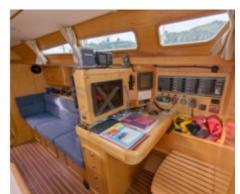

# **Engines**

Model : D2-40

Montage : In Board (IB) Power Unit. (CV) : 38

Hours: 1900 Fuel capacity: 180 Brand: VOLVO
Fuel: Diesel
Engine(s): 1
Drive: Shaft drive

### **Facilities**

Sailor Cabin : 0

WC : Sailor Helm : No Double Cabin: 2

Head : 1 Berth : 6 Flybridge : No