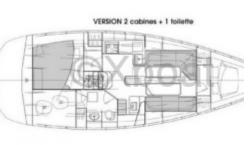

### **Facilities**

Sailor Cabin : 0

WC : Sailor Helm : No Double Cabin: 2

Head : 1 Berth : 6 Flybridge : No