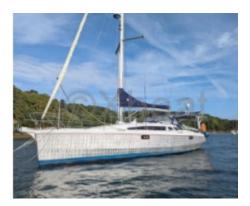

## **Main datas**

Xboat

Builder : Alubat Year : 2010 Length : 11,90 Draft minimum : 0,77 Hull : Monohull Subtype:

Architect : Marc Lombard Material : Aluminum

Beam: 3,92

keel: Centerboard integral

### **Technical Details**

The OVNI 365 is a sailboat designed by the French manufacturer Alubat, known for its robust and innovative constructions. This boat is particularly appreciated for its versatility and performance at sea, making it an excellent choice for coastal and offshore sailing enthusiasts.

Main Characteristics:

- Length Overall: 11.25 meters -

- Beam: 3.65 meters - - Draft: 2.10 meters -

- Displacement: 6.5 tonnes -

- Sail Area: 65 m<sup>2</sup> -

- Hull Type: Monohull in stratified polyester -