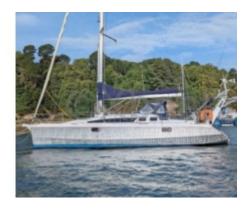

## **Main datas**

Xboat

Builder : Alubat Year : 2010 Length : 11,90 Draft minimum : 0,77 Hull : Monohull Subtype:

Architect : Marc Lombard Material : Aluminum

Beam: 3,92

keel: Centerboard integral

### **Technical Details**

The OVNI 365 is a sailboat designed by the French manufacturer Alubat, known for its robust and innovative constructions. This boat is particularly appreciated for its versatility and performance at sea, making it an excellent choice for coastal and offshore sailing enthusiasts.

Main Characteristics:

- Length Overall: 11.25 meters -

- Beam: 3.65 meters - - Draft: 2.10 meters -

- Displacement: 6.5 tonnes -

- Sail Area: 65 m<sup>2</sup> -

- Hull Type: Monohull in stratified polyester -