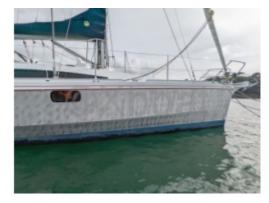

## **Main datas**

Xboat

Builder : Alubat Year : 2010 Length : 11,90 Draft minimum : 0,77 Hull : Monohull Subtype:

Architect : Marc Lombard Material : Aluminum

Beam: 3,92

keel: Centerboard integral

### **Technical Details**

The OVNI 365 is a sailboat designed by the French manufacturer Alubat, known for its robust and innovative constructions. This boat is particularly appreciated for its versatility and performance at sea, making it an excellent choice for coastal and offshore sailing enthusiasts.