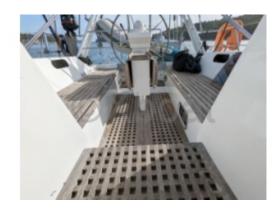

### **Technical Details**

The OVNI 365 is a sailboat designed by the French manufacturer Alubat, known for its robust and innovative constructions. This boat is particularly appreciated for its versatility and performance at sea, making it an excellent choice for coastal and offshore sailing enthusiasts.