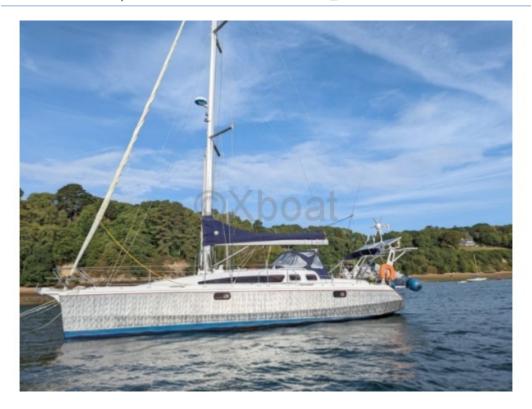

### **Technical Details**

The OVNI 365 is a sailboat designed by the French manufacturer Alubat, known for its robust and innovative constructions. This boat is particularly appreciated for its versatility and performance at sea, making it an excellent choice for coastal and offshore sailing enthusiasts.

Main Characteristics:

- Length Overall: 11.25 meters -

- Beam: 3.65 meters - - Draft: 2.10 meters -

- Displacement: 6.5 tonnes -

- Sail Area: 65 m<sup>2</sup> -

- Hull Type: Monohull in stratified polyester -