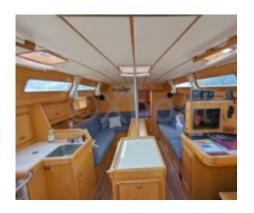

### **Facilities**

Sailor Cabin : 0

WC : Sailor Helm : No Double Cabin: 2

Head : 1 Berth : 6 Flybridge : No

### **Technical Details**

The OVNI 365 is a sailboat designed by the French manufacturer Alubat, known for its robust and innovative constructions. This boat is particularly appreciated for its versatility and performance at sea, making it an excellent choice for coastal and offshore sailing enthusiasts.