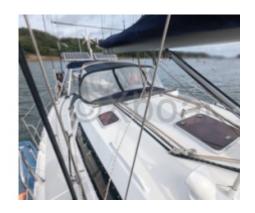

### **Technical Details**

The OVNI 365 is a sailboat designed by the French manufacturer Alubat, known for its robust and innovative constructions. This boat is particularly appreciated for its versatility and performance at sea, making it an excellent choice for coastal and offshore sailing enthusiasts.

Main Characteristics:

- Length Overall: 11.25 meters -

- Beam: 3.65 meters - - Draft: 2.10 meters -

- Displacement: 6.5 tonnes -

- Sail Area: 65 m<sup>2</sup> -

- Hull Type: Monohull in stratified polyester -