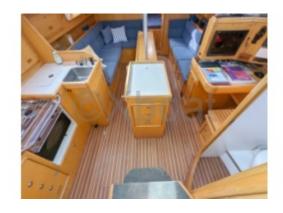

### **Facilities**

Sailor Cabin : 0

WC : Sailor Helm : No Double Cabin: 2

Head : 1 Berth : 6 Flybridge : No