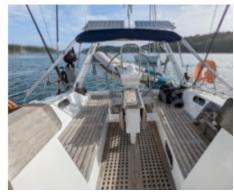

### **Technical Details**

The OVNI 365 is a sailboat designed by the French manufacturer Alubat, known for its robust and innovative constructions. This boat is particularly appreciated for its versatility and performance at sea, making it an excellent choice for coastal and offshore sailing enthusiasts.