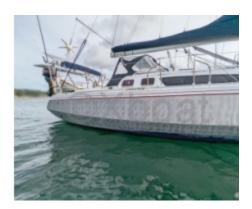

## **Main datas**

Xboat

Builder : Alubat Year : 2010 Length : 11,90 Draft minimum : 0,77 Hull : Monohull Subtype:

Architect : Marc Lombard Material : Aluminum

Beam: 3,92

keel: Centerboard integral

### **Technical Details**

The OVNI 365 is a sailboat designed by the French manufacturer Alubat, known for its robust and innovative constructions. This boat is particularly appreciated for its versatility and performance at sea, making it an excellent choice for coastal and offshore sailing enthusiasts.