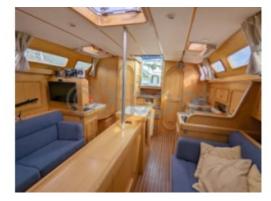

### **Facilities**

Sailor Cabin : 0

WC : Sailor Helm : No Double Cabin: 2

Head : 1 Berth : 6 Flybridge : No