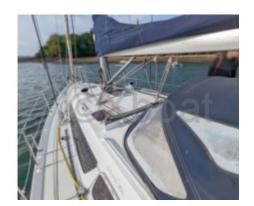

## **Main datas**

Xboat

Builder : Alubat Year : 2010 Length : 11,90 Draft minimum : 0,77 Hull : Monohull Subtype:

Architect : Marc Lombard Material : Aluminum

Beam: 3,92

keel: Centerboard integral