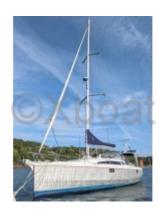

## **Main datas**

Xboat

Builder : Alubat Year : 2010 Length : 11,90 Draft minimum : 0,77 Hull : Monohull Subtype:

Architect : Marc Lombard Material : Aluminum

Beam: 3,92

keel: Centerboard integral

### **Technical Details**

The OVNI 365 is a sailboat designed by the French manufacturer Alubat, known for its robust and innovative constructions. This boat is particularly appreciated for its versatility and performance at sea, making it an excellent choice for coastal and offshore sailing enthusiasts.

Main Characteristics:

- Length Overall: 11.25 meters -

- Beam: 3.65 meters - - Draft: 2.10 meters -

- Displacement: 6.5 tonnes -

- Sail Area: 65 m<sup>2</sup> -

- Hull Type: Monohull in stratified polyester -