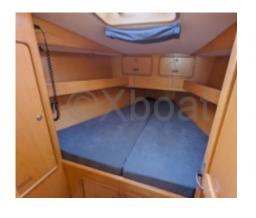

### **Facilities**

Sailor Cabin : 0

WC : Sailor Helm : No Double Cabin: 2

Head : 1 Berth : 6 Flybridge : No