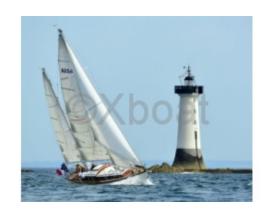

# **KETCH CLASSIQUE FLAMANT 11 - 1968**

### **Technical Details**

Classic Ketch Flamant 11 - Boudignon

The Flamant 11 is a classic ketch designed by the Boudignon shipyard, renowned for the quality and robustness of its constructions. This boat is ideal for sailing enthusiasts seeking a combination of tradition and performance.

Main Characteristics:

- Type of Boat: Ketch -

- Hull Length: 11 meters -

- Beam: 3.40 meters -

- Draft: 1.80 meters -

- Displacement: 8 tons -

- Sail Area: 75 m<sup>2</sup> -

- Hull Material: Wood (oak, teak) -