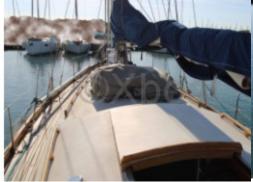

### **Technical Details**

Classic Ketch Flamant 11 - Boudignon

The Flamant 11 is a classic ketch designed by the Boudignon shipyard, renowned for the quality and robustness of its constructions. This boat is ideal for sailing enthusiasts seeking a combination of tradition and performance.

Main Characteristics:

- Type of Boat: Ketch -

- Hull Length: 11 meters -

- Beam: 3.40 meters -

- Draft: 1.80 meters -

- Displacement: 8 tons -

- Sail Area: 75 m<sup>2</sup> -

- Hull Material: Wood (oak, teak) -