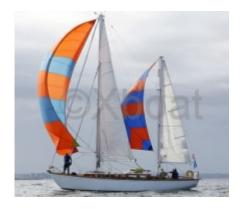

# **KETCH CLASSIQUE FLAMANT 11 - 1968**

### **Technical Details**

Classic Ketch Flamant 11 - Boudignon

The Flamant 11 is a classic ketch designed by the Boudignon shipyard, renowned for the quality and robustness of its constructions. This boat is ideal for sailing enthusiasts seeking a combination of tradition and performance.

Main Characteristics:

- Type of Boat: Ketch -

- Hull Length: 11 meters -

- Beam: 3.40 meters -

- Draft: 1.80 meters -

- Displacement: 8 tons -

- Sail Area: 75 m<sup>2</sup> -

- Hull Material: Wood (oak, teak) -