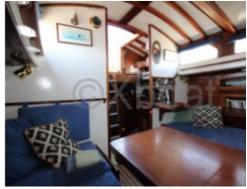

#### **Desired Characteristics:**

- Comfort: Spacious and well-appointed interior with varnished wood, featuring 2 double cabins and 1 single cabin. -
- Safety: Robust construction, increased stability thanks to a moderate draft. -
- Performance: Good maneuverability and sail balance, suitable for coastal sailing and cruising. -
- Aesthetics: Elegant and classic design, meticulous finishes, ideal for wood boat enthusiasts. -