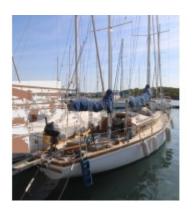

### **Technical Details**

Classic Ketch Flamant 11 - Boudignon

The Flamant 11 is a classic ketch designed by the Boudignon shipyard, renowned for the quality and robustness of its constructions. This boat is ideal for sailing enthusiasts seeking a combination of tradition and performance.

Main Characteristics:

- Type of Boat: Ketch -

- Hull Length: 11 meters -

- Beam: 3.40 meters -

- Draft: 1.80 meters -

- Displacement: 8 tons -

- Sail Area: 75 m<sup>2</sup> -

- Hull Material: Wood (oak, teak) -