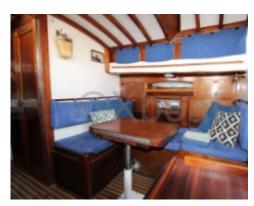

#### **Desired Characteristics:**

- Comfort: Spacious and well-appointed interior with varnished wood, featuring 2 double cabins and 1 single cabin. -
- Safety: Robust construction, increased stability thanks to a moderate draft. -
- Performance: Good maneuverability and sail balance, suitable for coastal sailing and cruising. -
- Aesthetics: Elegant and classic design, meticulous finishes, ideal for wood boat enthusiasts. -