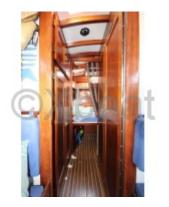

#### **Desired Characteristics:**

- Comfort: Spacious and well-appointed interior with varnished wood, featuring 2 double cabins and 1 single cabin. -
- Safety: Robust construction, increased stability thanks to a moderate draft. -
- Performance: Good maneuverability and sail balance, suitable for coastal sailing and cruising. -
- Aesthetics: Elegant and classic design, meticulous finishes, ideal for wood boat enthusiasts. -