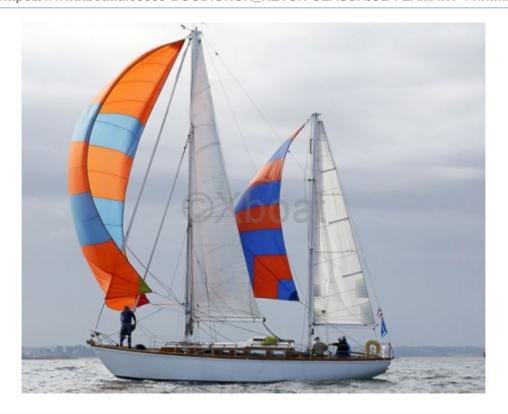

# **KETCH CLASSIQUE FLAMANT 11 - 1968**

### **Technical Details**

Classic Ketch Flamant 11 - Boudignon

The Flamant 11 is a classic ketch designed by the Boudignon shipyard, renowned for the quality and robustness of its constructions. This boat is ideal for sailing enthusiasts seeking a combination of tradition and performance.

Main Characteristics:

- Type of Boat: Ketch -

- Hull Length: 11 meters -

- Beam: 3.40 meters -

- Draft: 1.80 meters -

- Displacement: 8 tons -

- Sail Area: 75 m<sup>2</sup> -

- Hull Material: Wood (oak, teak) -