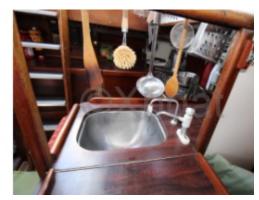

#### **Desired Characteristics:**

- Comfort: Spacious and well-appointed interior with varnished wood, featuring 2 double cabins and 1 single cabin. -
- Safety: Robust construction, increased stability thanks to a moderate draft. -
- Performance: Good maneuverability and sail balance, suitable for coastal sailing and cruising. -
- Aesthetics: Elegant and classic design, meticulous finishes, ideal for wood boat enthusiasts. -