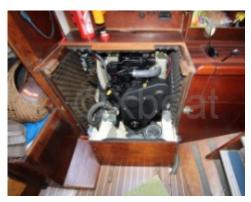

## **Engines**

Model:

Montage : In Board (IB) Power Unit. (CV) : 42

Hours: 20

Fuel capacity: 140

**Brand: KOHLER LOMBARDINI** 

Fuel : Diesel
Engine(s) : 1
Drive : Shaft drive

- Fuel Capacity: 200 liters -

- Fresh Water Capacity: 300 liters -

- Engine: Diesel, 30 HP -