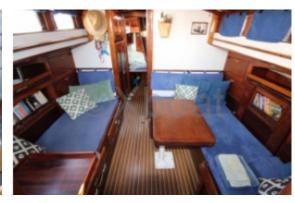

#### **Desired Characteristics:**

- Comfort: Spacious and well-appointed interior with varnished wood, featuring 2 double cabins and 1 single cabin. -
- Safety: Robust construction, increased stability thanks to a moderate draft. -
- Performance: Good maneuverability and sail balance, suitable for coastal sailing and cruising. -
- Aesthetics: Elegant and classic design, meticulous finishes, ideal for wood boat enthusiasts. -