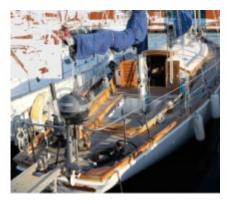

### **Technical Details**

Classic Ketch Flamant 11 - Boudignon

The Flamant 11 is a classic ketch designed by the Boudignon shipyard, renowned for the quality and robustness of its constructions. This boat is ideal for sailing enthusiasts seeking a combination of tradition and performance.

Main Characteristics:

- Type of Boat: Ketch -

- Hull Length: 11 meters -

- Beam: 3.40 meters -

- Draft: 1.80 meters -

- Displacement: 8 tons -

- Sail Area: 75 m<sup>2</sup> -

- Hull Material: Wood (oak, teak) -