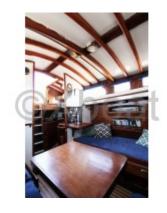

#### **Desired Characteristics:**

- Comfort: Spacious and well-appointed interior with varnished wood, featuring 2 double cabins and 1 single cabin. -
- Safety: Robust construction, increased stability thanks to a moderate draft. -
- Performance: Good maneuverability and sail balance, suitable for coastal sailing and cruising. -
- Aesthetics: Elegant and classic design, meticulous finishes, ideal for wood boat enthusiasts. -