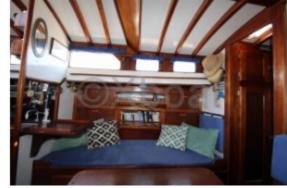

#### **Desired Characteristics:**

- Comfort: Spacious and well-appointed interior with varnished wood, featuring 2 double cabins and 1 single cabin. -
- Safety: Robust construction, increased stability thanks to a moderate draft. -
- Performance: Good maneuverability and sail balance, suitable for coastal sailing and cruising. -
- Aesthetics: Elegant and classic design, meticulous finishes, ideal for wood boat enthusiasts. -