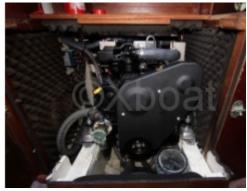

## **Engines**

Model:

Montage : In Board (IB) Power Unit. (CV) : 42

Hours: 20

Fuel capacity: 140

**Brand: KOHLER LOMBARDINI** 

Fuel : Diesel
Engine(s) : 1
Drive : Shaft drive

- Fuel Capacity: 200 liters -

- Fresh Water Capacity: 300 liters -

- Engine: Diesel, 30 HP -