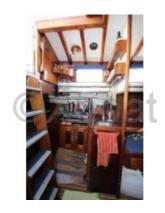

#### **Desired Characteristics:**

- Comfort: Spacious and well-appointed interior with varnished wood, featuring 2 double cabins and 1 single cabin. -
- Safety: Robust construction, increased stability thanks to a moderate draft. -
- Performance: Good maneuverability and sail balance, suitable for coastal sailing and cruising. -
- Aesthetics: Elegant and classic design, meticulous finishes, ideal for wood boat enthusiasts. -