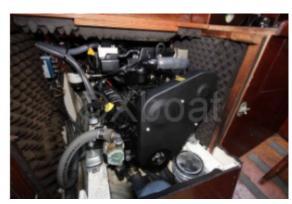

## **Engines**

Model:

Montage : In Board (IB) Power Unit. (CV) : 42

Hours: 20

Fuel capacity: 140

**Brand: KOHLER LOMBARDINI** 

Fuel : Diesel
Engine(s) : 1
Drive : Shaft drive

- Fuel Capacity: 200 liters -

- Fresh Water Capacity: 300 liters -

- Engine: Diesel, 30 HP -