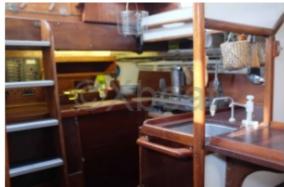

#### **Desired Characteristics:**

- Comfort: Spacious and well-appointed interior with varnished wood, featuring 2 double cabins and 1 single cabin. -
- Safety: Robust construction, increased stability thanks to a moderate draft. -
- Performance: Good maneuverability and sail balance, suitable for coastal sailing and cruising. -
- Aesthetics: Elegant and classic design, meticulous finishes, ideal for wood boat enthusiasts. -