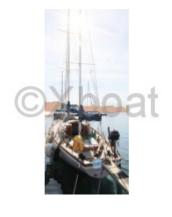

### **Technical Details**

Classic Ketch Flamant 11 - Boudignon

The Flamant 11 is a classic ketch designed by the Boudignon shipyard, renowned for the quality and robustness of its constructions. This boat is ideal for sailing enthusiasts seeking a combination of tradition and performance.

Main Characteristics:

- Type of Boat: Ketch -

- Hull Length: 11 meters -

- Beam: 3.40 meters -

- Draft: 1.80 meters -

- Displacement: 8 tons -

- Sail Area: 75 m<sup>2</sup> -

- Hull Material: Wood (oak, teak) -