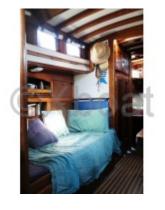

#### **Facilities**

Sailor Cabin : 0 WC : Electric

Helm : No

Double Cabin: 1

Head: 1 Berth: 6 Flybridge: No

#### **Desired Characteristics:**

- Comfort: Spacious and well-appointed interior with varnished wood, featuring 2 double cabins and 1 single cabin. -
- Safety: Robust construction, increased stability thanks to a moderate draft. -
- Performance: Good maneuverability and sail balance, suitable for coastal sailing and cruising. -
- Aesthetics: Elegant and classic design, meticulous finishes, ideal for wood boat enthusiasts. -