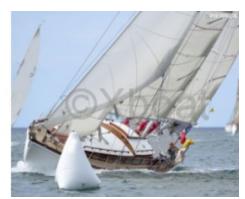

# **KETCH CLASSIQUE FLAMANT 11 - 1968**

### **Technical Details**

Classic Ketch Flamant 11 - Boudignon

The Flamant 11 is a classic ketch designed by the Boudignon shipyard, renowned for the quality and robustness of its constructions. This boat is ideal for sailing enthusiasts seeking a combination of tradition and performance.

Main Characteristics:

- Type of Boat: Ketch -

- Hull Length: 11 meters -

- Beam: 3.40 meters -

- Draft: 1.80 meters -

- Displacement: 8 tons -

- Sail Area: 75 m<sup>2</sup> -

- Hull Material: Wood (oak, teak) -