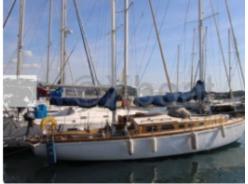

### **Technical Details**

Classic Ketch Flamant 11 - Boudignon

The Flamant 11 is a classic ketch designed by the Boudignon shipyard, renowned for the quality and robustness of its constructions. This boat is ideal for sailing enthusiasts seeking a combination of tradition and performance.

Main Characteristics:

- Type of Boat: Ketch -

- Hull Length: 11 meters -

- Beam: 3.40 meters -

- Draft: 1.80 meters -

- Displacement: 8 tons -

- Sail Area: 75 m<sup>2</sup> -

- Hull Material: Wood (oak, teak) -