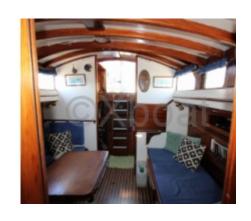

#### **Desired Characteristics:**

- Comfort: Spacious and well-appointed interior with varnished wood, featuring 2 double cabins and 1 single cabin. -
- Safety: Robust construction, increased stability thanks to a moderate draft. -
- Performance: Good maneuverability and sail balance, suitable for coastal sailing and cruising. -
- Aesthetics: Elegant and classic design, meticulous finishes, ideal for wood boat enthusiasts. -