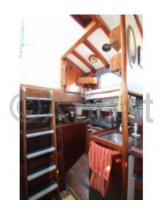

#### **Desired Characteristics:**

- Comfort: Spacious and well-appointed interior with varnished wood, featuring 2 double cabins and 1 single cabin. -
- Safety: Robust construction, increased stability thanks to a moderate draft. -
- Performance: Good maneuverability and sail balance, suitable for coastal sailing and cruising. -
- Aesthetics: Elegant and classic design, meticulous finishes, ideal for wood boat enthusiasts. -