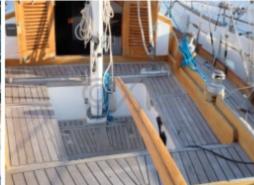

### **Technical Details**

Classic Ketch Flamant 11 - Boudignon

The Flamant 11 is a classic ketch designed by the Boudignon shipyard, renowned for the quality and robustness of its constructions. This boat is ideal for sailing enthusiasts seeking a combination of tradition and performance.

Main Characteristics:

- Type of Boat: Ketch -

- Hull Length: 11 meters -

- Beam: 3.40 meters -

- Draft: 1.80 meters -

- Displacement: 8 tons -

- Sail Area: 75 m<sup>2</sup> -

- Hull Material: Wood (oak, teak) -