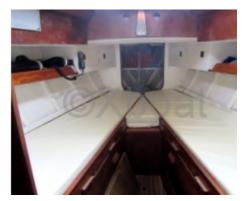

#### **Facilities**

Sailor Cabin : 1

WC : Sailor Helm : No Double Cabin: 1

Head: 0
Berth: 4
Flybridge: No