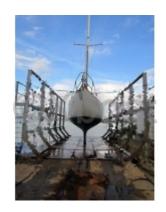

### **Main datas**

Builder : CMN Year : 1962 Length : 11,10 Draft minimum : 1,80 Hull : Monohull Subtype: Architect: Material: Wood Beam: 2,73 keel: Fixed Keel

#### **Technical Details**

The Maïca À Voûte is a cruise boat designed to offer a comfortable and secure sailing experience. This sailboat is particularly appreciated for its robustness and elegant design, making it an ideal choice for sailing enthusiasts looking to explore the seas and oceans.