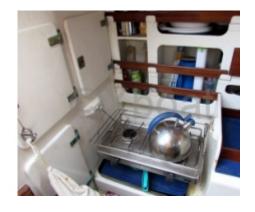

#### **Facilities**

Sailor Cabin : 1

WC : Sailor Helm : No Double Cabin: 1

Head: 0
Berth: 4
Flybridge: No