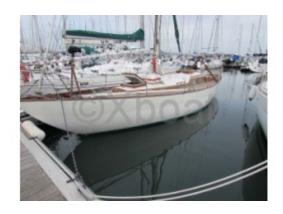

#### **Technical Details**

The Maïca À Voûte is a cruise boat designed to offer a comfortable and secure sailing experience. This sailboat is particularly appreciated for its robustness and elegant design, making it an ideal choice for sailing enthusiasts looking to explore the seas and oceans.

Main characteristics:

- Length overall: Approximately 10 meters -
- Beam: Approximately 3.5 meters -
- Draft: Approximately 1.8 meters -
- Displacement: Approximately 6 tons -
- Sail area: Approximately 50 m<sup>2</sup> -
- Construction material: Fiberglass -
- Number of cabins: 2 to 3 cabins -
- Sleeping capacity: 4 to 6 people -
- Engine: Diesel engine of 20 to 30 horsepower -
- Freshwater tank: Approximately 200 liters -
- Fuel tank: Approximately 100 liters -