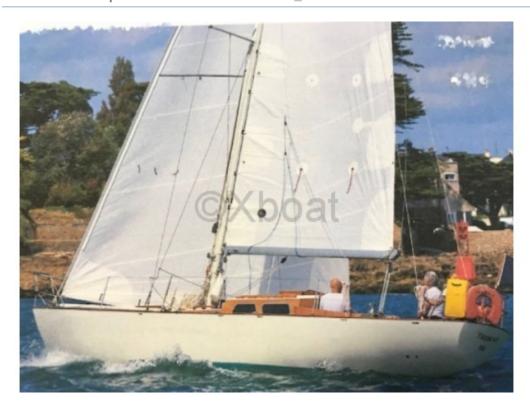

#### **Technical Details**

The Maïca À Voûte is a cruise boat designed to offer a comfortable and secure sailing experience. This sailboat is particularly appreciated for its robustness and elegant design, making it an ideal choice for sailing enthusiasts looking to explore the seas and oceans.

Main characteristics:

- Length overall: Approximately 10 meters -
- Beam: Approximately 3.5 meters -
- Draft: Approximately 1.8 meters -
- Displacement: Approximately 6 tons -
- Sail area: Approximately 50 m<sup>2</sup> -
- Construction material: Fiberglass -
- Number of cabins: 2 to 3 cabins -
- Sleeping capacity: 4 to 6 people -
- Engine: Diesel engine of 20 to 30 horsepower -
- Freshwater tank: Approximately 200 liters -
- Fuel tank: Approximately 100 liters -