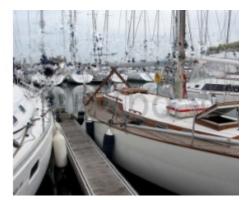

### **MAICA A VOUTE - 1962**

### **Main datas**

Builder : CMN Year : 1962 Length : 11,10 Draft minimum : 1,80 Hull : Monohull Subtype: Architect: Material: Wood Beam: 2,73 keel: Fixed Keel

#### **Technical Details**

The Maïca À Voûte is a cruise boat designed to offer a comfortable and secure sailing experience. This sailboat is particularly appreciated for its robustness and elegant design, making it an ideal choice for sailing enthusiasts looking to explore the seas and oceans.