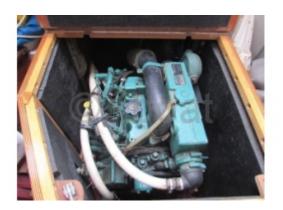

# **Engines**

Model: MD2030

Montage : In Board (IB) Power Unit. (CV) : 32

Hours: 230
Fuel capacity: 1

Brand: VOLVO
Fuel: Diesel
Engine(s): 1
Drive: Shaft drive