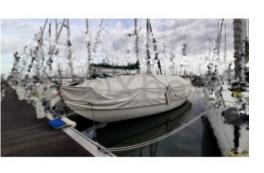

### **Main datas**

Builder : CMN Year : 1962 Length : 11,10 Draft minimum : 1,80 Hull : Monohull Subtype: Architect: Material: Wood Beam: 2,73 keel: Fixed Keel

#### **Technical Details**

The Maïca À Voûte is a cruise boat designed to offer a comfortable and secure sailing experience. This sailboat is particularly appreciated for its robustness and elegant design, making it an ideal choice for sailing enthusiasts looking to explore the seas and oceans.