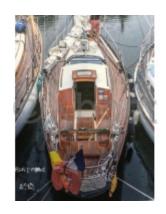

#### **Technical Details**

The Maïca À Voûte is a cruise boat designed to offer a comfortable and secure sailing experience. This sailboat is particularly appreciated for its robustness and elegant design, making it an ideal choice for sailing enthusiasts looking to explore the seas and oceans.

Main characteristics:

- Length overall: Approximately 10 meters -
- Beam: Approximately 3.5 meters -
- Draft: Approximately 1.8 meters -
- Displacement: Approximately 6 tons -
- Sail area: Approximately 50 m<sup>2</sup> -
- Construction material: Fiberglass -
- Number of cabins: 2 to 3 cabins -
- Sleeping capacity: 4 to 6 people -
- Engine: Diesel engine of 20 to 30 horsepower -
- Freshwater tank: Approximately 200 liters -
- Fuel tank: Approximately 100 liters -