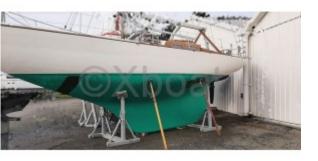

### **Main datas**

Builder : CMN Year : 1962 Length : 11,10 Draft minimum : 1,80 Hull : Monohull Subtype: Architect: Material: Wood Beam: 2,73 keel: Fixed Keel