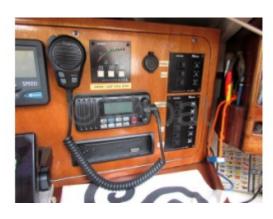

# **Engines**

Model: MD2030

Montage : In Board (IB) Power Unit. (CV) : 32

Hours: 230
Fuel capacity: 1

Brand: VOLVO
Fuel: Diesel
Engine(s): 1
Drive: Shaft drive

The Maïca À Voûte is equipped with numerous modern features, such as advanced navigation systems, state-of-the-art safety equipment, and comfortable interior arrangements. It is also designed to be easy to maneuver, even for less experienced sailors.