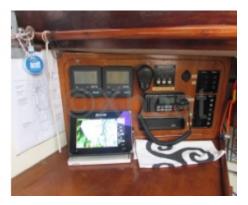

The Maïca À Voûte is equipped with numerous modern features, such as advanced navigation systems, state-of-the-art safety equipment, and comfortable interior arrangements. It is also designed to be easy to maneuver, even for less experienced sailors.