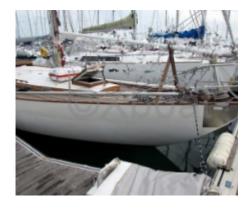

### **MAICA A VOUTE - 1962**

### **Main datas**

Builder : CMN Year : 1962 Length : 11,10 Draft minimum : 1,80 Hull : Monohull Subtype: Architect: Material: Wood Beam: 2,73 keel: Fixed Keel

#### **Technical Details**

The Maïca À Voûte is a cruise boat designed to offer a comfortable and secure sailing experience. This sailboat is particularly appreciated for its robustness and elegant design, making it an ideal choice for sailing enthusiasts looking to explore the seas and oceans.