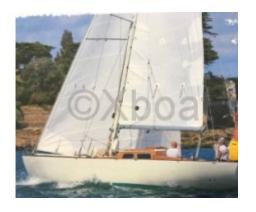

#### **Technical Details**

The Maïca À Voûte is a cruise boat designed to offer a comfortable and secure sailing experience. This sailboat is particularly appreciated for its robustness and elegant design, making it an ideal choice for sailing enthusiasts looking to explore the seas and oceans.

Main characteristics:

- Length overall: Approximately 10 meters -
- Beam: Approximately 3.5 meters -
- Draft: Approximately 1.8 meters -
- Displacement: Approximately 6 tons -
- Sail area: Approximately 50 m<sup>2</sup> -
- Construction material: Fiberglass -
- Number of cabins: 2 to 3 cabins -
- Sleeping capacity: 4 to 6 people -
- Engine: Diesel engine of 20 to 30 horsepower -
- Freshwater tank: Approximately 200 liters -
- Fuel tank: Approximately 100 liters -