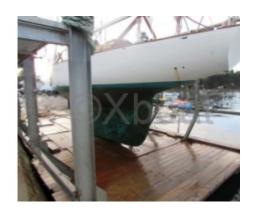

### **Main datas**

Builder : CMN Year : 1962 Length : 11,10 Draft minimum : 1,80 Hull : Monohull Subtype: Architect: Material: Wood Beam: 2,73 keel: Fixed Keel

#### **Technical Details**

The Maïca À Voûte is a cruise boat designed to offer a comfortable and secure sailing experience. This sailboat is particularly appreciated for its robustness and elegant design, making it an ideal choice for sailing enthusiasts looking to explore the seas and oceans.