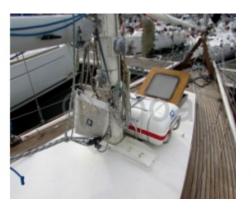

Voûte is equipped with numerous modern features, such as advanced navigation systems, state-of-the-art safety equipment, and comfortable interior arrangements. It is also designed to be easy to maneuver, even for less experienced sailors.

This sailboat is perfect for cruises for couples or families, offering a good balance between performance and comfort. Whether you are an experienced sailor or a novice, the Maïca À Voûte is an excellent choice for memorable nautical adventures.

Limitation of liability: XBOAT assumes no responsibility for the information provided in this technical data sheet, which has been sourced from the internet and has not been verified. This information is non-contractual and does not, in any way, bind XBOAT.

# Médias