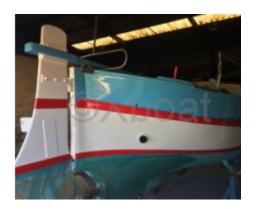

- Overall Length: Approximately 6 to 8 meters, depending on the model. -
- Width: Approximately 2 to 3 meters, providing appreciable stability. -
- Draft: Shallow, allowing access to shallow areas. -

- Construction Material: Generally made of wood, which gives the boat an authentic aesthetic and exceptional durability.