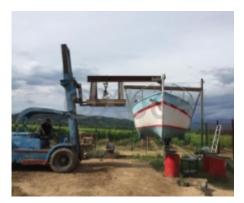

#### **Technical Details**

The Barquette Marseillaise Pointu, crafted by Andre Olivon, is a traditional boat that combines elegance and performance. This boat is particularly appreciated for its robustness and classic design, making it an ideal choice for coastal sailing enthusiasts and lovers of traditional boats.