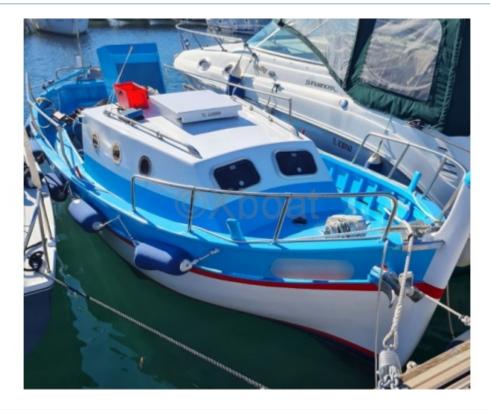

#### **Technical Details**

The Barquette Marseillaise Pointu, crafted by Andre Olivon, is a traditional boat that combines elegance and performance. This boat is particularly appreciated for its robustness and classic design, making it an ideal choice for coastal sailing enthusiasts and lovers of traditional boats.

- Overall Length: Approximately 6 to 8 meters, depending on the model. -
- Width: Approximately 2 to 3 meters, providing appreciable stability. -
- Draft: Shallow, allowing access to shallow areas. -

- Construction Material: Generally made of wood, which gives the boat an authentic aesthetic and exceptional durability.

- Load Capacity: Capable of carrying several people and fishing or leisure equipment. -
- Engine: Often equipped with an outboard motor, providing easy maneuverability and moderate speed. -
- Sails: Equipped with a lateen sail or a lug sail, offering good performance in the wind. -
- Interior Layout: Simple but functional, with storage spaces and comfortable seating. -
- Usage: Perfect for fishing, coastal cruising, and traditional regattas. -

The Barquette Marseillaise Pointu is a boat that combines tradition and modernity, offering an authentic and enjoyable sailing experience. Whether for family outings, fishing days, or regatta competitions, this boat is an excellent choice for enthusiasts of traditional sailing.