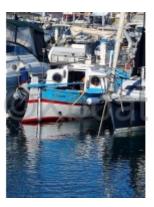

#### **Technical Details**

The Barquette Marseillaise Pointu, crafted by Andre Olivon, is a traditional boat that combines elegance and performance. This boat is particularly appreciated for its robustness and classic design, making it an ideal choice for coastal sailing enthusiasts and lovers of traditional boats.

The Barquette Marseillaise Pointu is a boat that combines tradition and modernity, offering an authentic and enjoyable sailing experience. Whether for family outings, fishing days, or regatta competitions, this boat is an excellent choice for enthusiasts of traditional sailing.