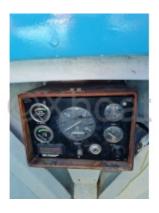

### Engines

Model : 6280HE Montage : In Board (IB) Power Unit. (CV) : 62 Hours : 5000 Fuel capacity : 60 Brand : NANNI Fuel : Diesel Engine(s) : 1 Drive : Shaft drive