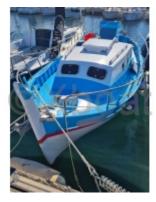

#### **Technical Details**

The Barquette Marseillaise Pointu, crafted by Andre Olivon, is a traditional boat that combines elegance and performance. This boat is particularly appreciated for its robustness and classic design, making it an ideal choice for coastal sailing enthusiasts and lovers of traditional boats.

The Barquette Marseillaise Pointu is a boat that combines tradition and modernity, offering an authentic and enjoyable sailing experience. Whether for family outings, fishing days, or regatta competitions, this boat is an excellent choice for enthusiasts of traditional sailing.