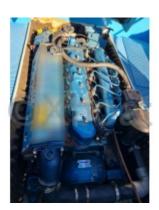

### Engines

Model : 6280HE Montage : In Board (IB) Power Unit. (CV) : 62 Hours : 5000 Fuel capacity : 60 Brand : NANNI Fuel : Diesel Engine(s) : 1 Drive : Shaft drive