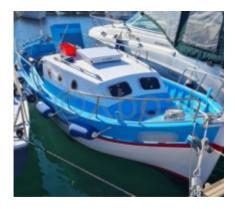

#### **Technical Details**

The Barquette Marseillaise Pointu, crafted by Andre Olivon, is a traditional boat that combines elegance and performance. This boat is particularly appreciated for its robustness and classic design, making it an ideal choice for coastal sailing enthusiasts and lovers of traditional boats.

- Overall Length: Approximately 6 to 8 meters, depending on the model. -
- Width: Approximately 2 to 3 meters, providing appreciable stability. -
- Draft: Shallow, allowing access to shallow areas. -

- Construction Material: Generally made of wood, which gives the boat an authentic aesthetic and exceptional durability.

- Load Capacity: Capable of carrying several people and fishing or leisure equipment. -
- Engine: Often equipped with an outboard motor, providing easy maneuverability and moderate speed. -
- Sails: Equipped with a lateen sail or a lug sail, offering good performance in the wind. -
- Interior Layout: Simple but functional, with storage spaces and comfortable seating. -
- Usage: Perfect for fishing, coastal cruising, and traditional regattas. -

The Barquette Marseillaise Pointu is a boat that combines tradition and modernity, offering an authentic and enjoyable sailing experience. Whether for family outings, fishing days, or regatta competitions, this boat is an excellent choice for enthusiasts of traditional sailing.