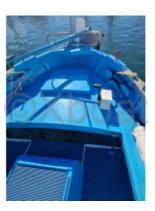

## **Main datas**

Builder : Year : 1960 Length : 7,10 Draft minimum : 0,50 Hull : Monohull Subtype : Architect : Andre olivon Material : Wood Beam : 2,30 keel : Shallow keel

### **Facilities**

Sailor Cabin : 0 WC : No Helm : No Double Cabin : 1 Head : 0 Berth : 2 Flybridge : No