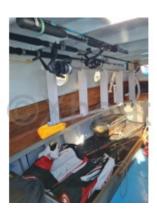

### **Facilities**

Sailor Cabin : 0 WC : No Helm : No Double Cabin : 1 Head : 0 Berth : 2 Flybridge : No

- Load Capacity: Capable of carrying several people and fishing or leisure equipment. -
- Engine: Often equipped with an outboard motor, providing easy maneuverability and moderate speed. -
- Sails: Equipped with a lateen sail or a lug sail, offering good performance in the wind. -
- Interior Layout: Simple but functional, with storage spaces and comfortable seating. -
- Usage: Perfect for fishing, coastal cruising, and traditional regattas. -