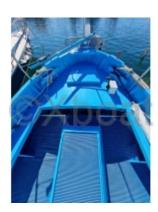

### **Facilities**

Sailor Cabin : 0 WC : No Helm : No Double Cabin : 1 Head : 0 Berth : 2 Flybridge : No

- Overall Length: Approximately 6 to 8 meters, depending on the model. -
- Width: Approximately 2 to 3 meters, providing appreciable stability. -
- Draft: Shallow, allowing access to shallow areas. -

- Construction Material: Generally made of wood, which gives the boat an authentic aesthetic and exceptional durability.

- Load Capacity: Capable of carrying several people and fishing or leisure equipment. -
- Engine: Often equipped with an outboard motor, providing easy maneuverability and moderate speed. -
- Sails: Equipped with a lateen sail or a lug sail, offering good performance in the wind. -
- Interior Layout: Simple but functional, with storage spaces and comfortable seating. -
- Usage: Perfect for fishing, coastal cruising, and traditional regattas. -