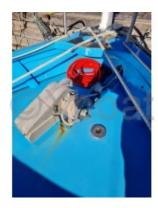

### Engines

Model : 6280HE Montage : In Board (IB) Power Unit. (CV) : 62 Hours : 5000 Fuel capacity : 60 Brand : NANNI Fuel : Diesel Engine(s) : 1 Drive : Shaft drive