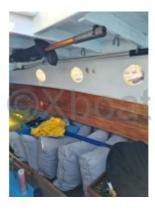

- Load Capacity: Capable of carrying several people and fishing or leisure equipment. -
- Engine: Often equipped with an outboard motor, providing easy maneuverability and moderate speed. -
- Sails: Equipped with a lateen sail or a lug sail, offering good performance in the wind. -
- Interior Layout: Simple but functional, with storage spaces and comfortable seating. -
- Usage: Perfect for fishing, coastal cruising, and traditional regattas. -