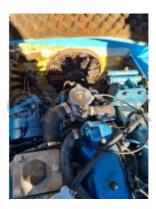

### Engines

Model : 6280HE Montage : In Board (IB) Power Unit. (CV) : 62 Hours : 5000 Fuel capacity : 60 Brand : NANNI Fuel : Diesel Engine(s) : 1 Drive : Shaft drive