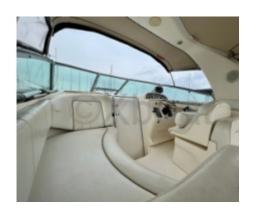

### **Comfort Features:**

- Cabins: 1 main cabin with a double bed -
- Bathroom: 1 full bathroom with shower -
- Kitchen: Equipped kitchen with sink, refrigerator, and cooktop -
- Living Room: Comfortable living space with convertible sofas -