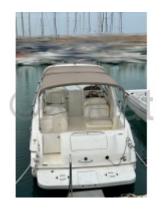

## **Technical Details**

The Sea Ray 290 Sundancer is an iconic cruiser, designed to offer comfort and performance on the water. This model is particularly appreciated for its elegant design and advanced technical features, making it ideal for family outings or get-togethers with friends.

### **Main Characteristics:**

- Overall Length: 9.14 meters (30 feet) -
- Beam: 3.05 meters - Draft: 0.91 meters -
- Dry Weight: Approximately 4,500 kg -
- Fuel Capacity: 208 liters -
- Fresh Water Capacity: 76 liters -

### **Comfort Features:**

- Cabins: 1 main cabin with a double bed -
- Bathroom: 1 full bathroom with shower -
- Kitchen: Equipped kitchen with sink, refrigerator, and cooktop -
- Living Room: Comfortable living space with convertible sofas -