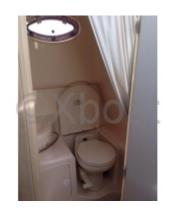

### **Comfort Features:**

- Cabins: 1 main cabin with a double bed -
- Bathroom: 1 full bathroom with shower -
- Kitchen: Equipped kitchen with sink, refrigerator, and cooktop -
- Living Room: Comfortable living space with convertible sofas -