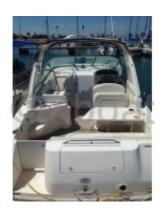

### **Comfort Features:**

- Cabins: 1 main cabin with a double bed -
- Bathroom: 1 full bathroom with shower -
- Kitchen: Equipped kitchen with sink, refrigerator, and cooktop -
- Living Room: Comfortable living space with convertible sofas -