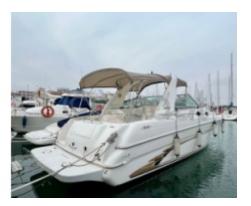

*

- GPS: Integrated GPS navigation system -
- Radar: Optional -
- Sonar: Optional -
- VHF: VHF radio for communication -

### Safety Features:

- Life Jackets: Storage for multiple life jackets -
- Fire Extinguishers: Fire extinguishers -
- Safety System: Alarm and smoke detector -

The Sea Ray 290 Sundancer is an ideal choice for those seeking a versatile boat, offering both marine performance and exceptional interior comfort. Whether for a day of leisure or a multi-day cruise, this boat will meet all your expectations.

Limitation of liability: XBOAT assumes no responsibility for the information provided in this technical data sheet, which has been sourced from the internet and has not been verified. This information is non-contractual and does not, in any way, bind XBOAT.

# Médias