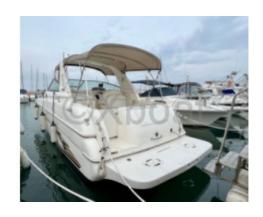

- GPS: Integrated GPS navigation system -
- Radar: Optional -
- Sonar: Optional -
- VHF: VHF radio for communication -

### Safety Features:

- Life Jackets: Storage for multiple life jackets -
- Fire Extinguishers: Fire extinguishers -
- Safety System: Alarm and smoke detector -

The Sea Ray 290 Sundancer is an ideal choice for those seeking a versatile boat, offering both marine performance and exceptional interior comfort. Whether for a day of leisure or a multi-day cruise, this boat will meet all your expectations.

Limitation of liability: XBOAT assumes no responsibility for the information provided in this technical data sheet, which has been sourced from the internet and has not been verified. This information is non-contractual and does not, in any way, bind XBOAT.

# Médias