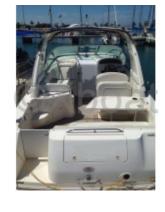

### **Comfort Features:**

- Cabins: 1 main cabin with a double bed -
- Bathroom: 1 full bathroom with shower -
- Kitchen: Equipped kitchen with sink, refrigerator, and cooktop -
- Living Room: Comfortable living space with convertible sofas -