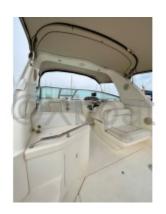

### **Comfort Features:**

- Cabins: 1 main cabin with a double bed -
- Bathroom: 1 full bathroom with shower -
- Kitchen: Equipped kitchen with sink, refrigerator, and cooktop -
- Living Room: Comfortable living space with convertible sofas -