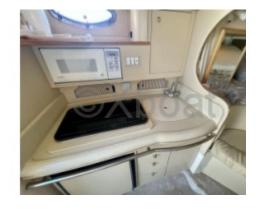

### **Comfort Features:**

- Cabins: 1 main cabin with a double bed -
- Bathroom: 1 full bathroom with shower -
- Kitchen: Equipped kitchen with sink, refrigerator, and cooktop -
- Living Room: Comfortable living space with convertible sofas -