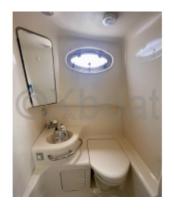

### **Comfort Features:**

- Cabins: 1 main cabin with a double bed -
- Bathroom: 1 full bathroom with shower -
- Kitchen: Equipped kitchen with sink, refrigerator, and cooktop -
- Living Room: Comfortable living space with convertible sofas -