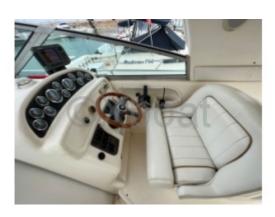

## **Navigation Equipment:**

- GPS: Integrated GPS navigation system -
- Radar: Optional -
- Sonar: Optional -
- VHF: VHF radio for communication -