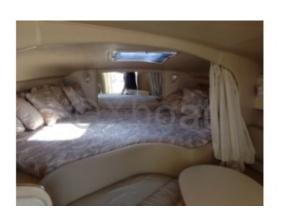

### **Comfort Features:**

- Cabins: 1 main cabin with a double bed -
- Bathroom: 1 full bathroom with shower -
- Kitchen: Equipped kitchen with sink, refrigerator, and cooktop -
- Living Room: Comfortable living space with convertible sofas -