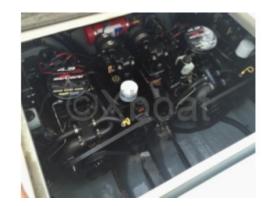

#### Power:

- Engines: 2 inboard engines -
- Recommended Power: 2 x 220 hp (164 kW) -
- Engine Type: Gasoline or diesel -