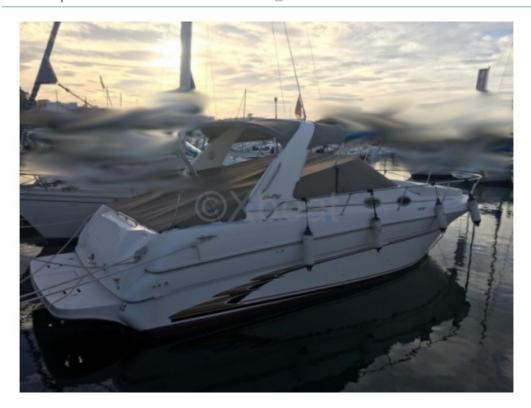

# **SEA RAY 290 SUNDANCER -**

https://www.xboat.uk/5440-SEA-RAY\_SEA-RAY-290-SUNDANCER.html

## **Technical Details**

The Sea Ray 290 Sundancer is an iconic cruiser, designed to offer comfort and performance on the water. This model is particularly appreciated for its elegant design and advanced technical features, making it ideal for family outings or get-togethers with friends.