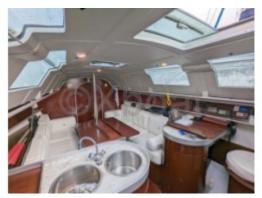

### **Facilities**

Sailor Cabin : 0 WC : Sailor Helm : No Double Cabin : 2 Head : 1 Berth : 6 Flybridge : No

- Comfort: The interior is spacious and well-designed, with arrangements suitable for family or friends outings. -

- Safety: The robust hull and modern safety equipment ensure a peaceful navigation. -

- Maintenance: The polyester construction facilitates maintenance and repairs. -