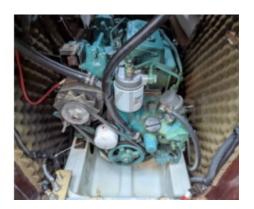

# Engines

Model : modèle : 2002 Montage : In Board (IB) Power Unit. (CV) : 18 Hours : 2500 Fuel capacity : 70 Brand : VOLVO PENTA Fuel : Diesel Engine(s) : 1 Drive : Shaft drive

#### **Technical Details**

Boat: FIRST 32S5 GTE Manufacturer: BENETEAU Type: Racing-cruising sailboat Year of launch: 1997 Architect: Finot-Conq Hull length: 9.99 m Overall length: 10.40 m Beam: 3.45 m Draft: 2.50 m Displacement: 4,800 kg Sail area upwind: 75 m<sup>2</sup> Sail area downwind: 130 m<sup>2</sup> Engine: Yanmar 3YM30 (29 HP) Freshwater tank: 100 L Fuel tank: 60 L Sleeping capacity: 4 to 6 people Hull material: Polyester **Deck material: Polvester Construction: Monohull** Main characteristics: