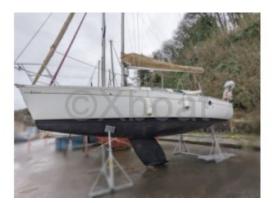

# FIRST 32S5 GTE - 1989

https://www.xboat.uk/5443-BENETEAU\_FIRST-32S5-GTE.html

# Main datas

Builder : Beneteau Year : 1989 Length : 9,90 Draft minimum : 1,70 Hull : Monohull Subtype : Pleasure Architect : B.racoupeau - p.starck Material : GRP Beam : 3,30 keel : Fixed Keel

#### **Technical Details**

Boat: FIRST 32S5 GTE Manufacturer: BENETEAU Type: Racing-cruising sailboat Year of launch: 1997 Architect: Finot-Conq Hull length: 9.99 m Overall length: 10.40 m Beam: 3.45 m Draft: 2.50 m Displacement: 4,800 kg Sail area upwind: 75 m<sup>2</sup> Sail area downwind: 130 m<sup>2</sup> Engine: Yanmar 3YM30 (29 HP) Freshwater tank: 100 L Fuel tank: 60 L Sleeping capacity: 4 to 6 people Hull material: Polyester **Deck material: Polvester Construction: Monohull** Main characteristics: