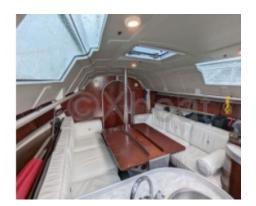

### **Facilities**

Sailor Cabin : 0 WC : Sailor Helm : No Double Cabin : 2 Head : 1 Berth : 6 Flybridge : No

- Comfort: The interior is spacious and well-designed, with arrangements suitable for family or friends outings. -

- Safety: The robust hull and modern safety equipment ensure a peaceful navigation. -

- Maintenance: The polyester construction facilitates maintenance and repairs. -