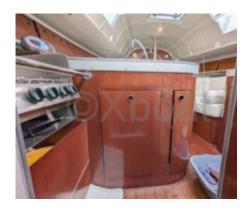

### **Facilities**

Sailor Cabin : 0 WC : Sailor Helm : No Double Cabin : 2 Head : 1 Berth : 6 Flybridge : No

- Comfort: The interior is spacious and well-designed, with arrangements suitable for family or friends outings. -

- Safety: The robust hull and modern safety equipment ensure a peaceful navigation. -

- Maintenance: The polyester construction facilitates maintenance and repairs. -