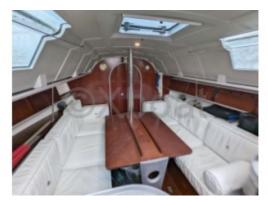

### **Facilities**

Sailor Cabin : 0 WC : Sailor Helm : No Double Cabin : 2 Head : 1 Berth : 6 Flybridge : No

- Comfort: The interior is spacious and well-designed, with arrangements suitable for family or friends outings. -

- Safety: The robust hull and modern safety equipment ensure a peaceful navigation. -

- Maintenance: The polyester construction facilitates maintenance and repairs. -