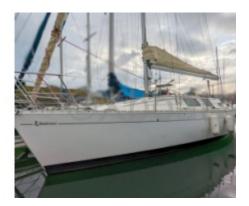

# Main datas

Builder : Beneteau Year : 1989 Length : 9,90 Draft minimum : 1,70 Hull : Monohull Subtype : Pleasure Architect : B.racoupeau - p.starck Material : GRP Beam : 3,30 keel : Fixed Keel

#### **Technical Details**

Boat: FIRST 32S5 GTE Manufacturer: BENETEAU Type: Racing-cruising sailboat Year of launch: 1997 Architect: Finot-Conq Hull length: 9.99 m Overall length: 10.40 m Beam: 3.45 m Draft: 2.50 m Displacement: 4,800 kg Sail area upwind: 75 m<sup>2</sup> Sail area downwind: 130 m<sup>2</sup> Engine: Yanmar 3YM30 (29 HP) Freshwater tank: 100 L Fuel tank: 60 L Sleeping capacity: 4 to 6 people Hull material: Polyester **Deck material: Polvester Construction: Monohull** Main characteristics: