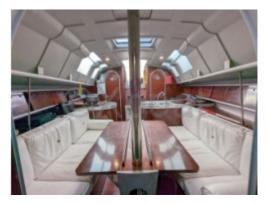

### **Facilities**

Sailor Cabin : 0 WC : Sailor Helm : No Double Cabin : 2 Head : 1 Berth : 6 Flybridge : No

- Comfort: The interior is spacious and well-designed, with arrangements suitable for family or friends outings. -

- Safety: The robust hull and modern safety equipment ensure a peaceful navigation. -

- Maintenance: The polyester construction facilitates maintenance and repairs. -