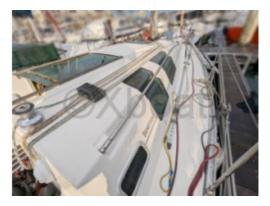

# FIRST 32S5 GTE - 1989

https://www.xboat.uk/5443-BENETEAU\_FIRST-32S5-GTE.html

# Main datas

Builder : Beneteau Year : 1989 Length : 9,90 Draft minimum : 1,70 Hull : Monohull Subtype : Pleasure Architect : B.racoupeau - p.starck Material : GRP Beam : 3,30 keel : Fixed Keel

#### **Technical Details**

Boat: FIRST 32S5 GTE Manufacturer: BENETEAU Type: Racing-cruising sailboat Year of launch: 1997 Architect: Finot-Conq Hull length: 9.99 m Overall length: 10.40 m Beam: 3.45 m Draft: 2.50 m Displacement: 4,800 kg Sail area upwind: 75 m<sup>2</sup> Sail area downwind: 130 m<sup>2</sup> Engine: Yanmar 3YM30 (29 HP) Freshwater tank: 100 L Fuel tank: 60 L Sleeping capacity: 4 to 6 people Hull material: Polyester **Deck material: Polvester Construction: Monohull** Main characteristics: