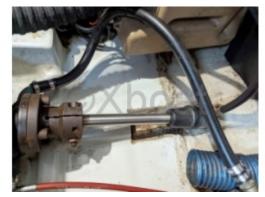

# Engines

Model : modèle : 2002 Montage : In Board (IB) Power Unit. (CV) : 18 Hours : 2500 Fuel capacity : 70 Brand : VOLVO PENTA Fuel : Diesel Engine(s) : 1 Drive : Shaft drive