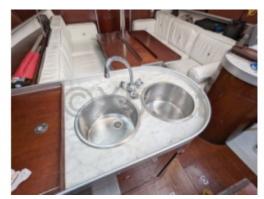

### **Facilities**

Sailor Cabin : 0 WC : Sailor Helm : No Double Cabin : 2 Head : 1 Berth : 6 Flybridge : No