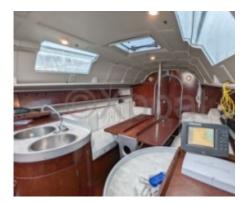

### **Facilities**

Sailor Cabin : 0 WC : Sailor Helm : No Double Cabin : 2 Head : 1 Berth : 6 Flybridge : No

- Comfort: The interior is spacious and well-designed, with arrangements suitable for family or friends outings. -

- Safety: The robust hull and modern safety equipment ensure a peaceful navigation. -

- Maintenance: The polyester construction facilitates maintenance and repairs. -