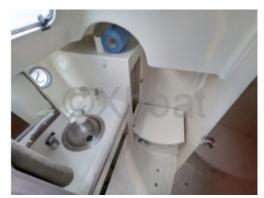

### **Facilities**

Sailor Cabin : 0 WC : Sailor Helm : No Double Cabin : 2 Head : 1 Berth : 6 Flybridge : No