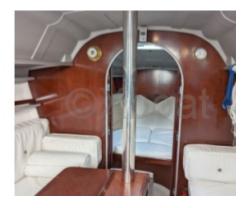

### **Facilities**

Sailor Cabin : 0 WC : Sailor Helm : No Double Cabin : 2 Head : 1 Berth : 6 Flybridge : No

- Comfort: The interior is spacious and well-designed, with arrangements suitable for family or friends outings. -

- Safety: The robust hull and modern safety equipment ensure a peaceful navigation. -

- Maintenance: The polyester construction facilitates maintenance and repairs. -