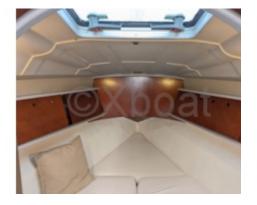

### **Facilities**

Sailor Cabin : 0 WC : Sailor Helm : No Double Cabin : 2 Head : 1 Berth : 6 Flybridge : No

- Comfort: The interior is spacious and well-designed, with arrangements suitable for family or friends outings. -

- Safety: The robust hull and modern safety equipment ensure a peaceful navigation. -

- Maintenance: The polyester construction facilitates maintenance and repairs. -