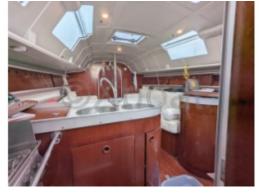

### **Facilities**

Sailor Cabin : 0 WC : Sailor Helm : No Double Cabin : 2 Head : 1 Berth : 6 Flybridge : No

- Comfort: The interior is spacious and well-designed, with arrangements suitable for family or friends outings. -

- Safety: The robust hull and modern safety equipment ensure a peaceful navigation. -

- Maintenance: The polyester construction facilitates maintenance and repairs. -