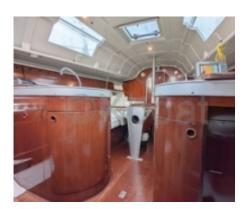

### **Facilities**

Sailor Cabin : 0 WC : Sailor Helm : No Double Cabin : 2 Head : 1 Berth : 6 Flybridge : No

- Comfort: The interior is spacious and well-designed, with arrangements suitable for family or friends outings. -

- Safety: The robust hull and modern safety equipment ensure a peaceful navigation. -

- Maintenance: The polyester construction facilitates maintenance and repairs. -