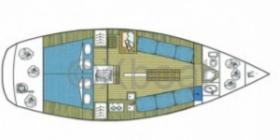

### **Facilities**

Sailor Cabin : 0 WC : Sailor Helm : Yes Double Cabin : 2 Head : 0 Berth : 6 Flybridge : No