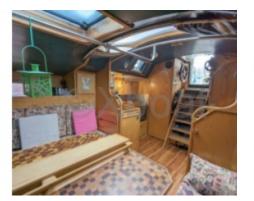

### **Facilities**

Sailor Cabin : 0 WC : Sailor Helm : Yes Double Cabin : 2 Head : 0 Berth : 6 Flybridge : No

The Prana 34 DI is equipped with a 21 HP inboard diesel engine, providing reliable and economical propulsion. The spacious and well-designed cockpit allows for comfortable navigation, while the interior is optimized to offer maximum living space and storage.