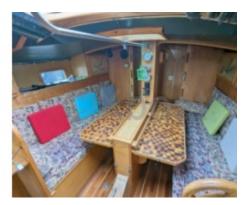

### **Facilities**

Sailor Cabin : 0 WC : Sailor Helm : Yes Double Cabin : 2 Head : 0 Berth : 6 Flybridge : No

The Prana 34 DI is equipped with a 21 HP inboard diesel engine, providing reliable and economical propulsion. The spacious and well-designed cockpit allows for comfortable navigation, while the interior is optimized to offer maximum living space and storage.