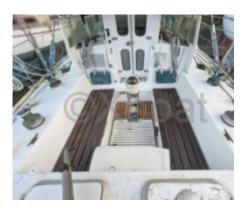

The Prana 34 DI is equipped with a 21 HP inboard diesel engine, providing reliable and economical propulsion. The spacious and well-designed cockpit allows for comfortable navigation, while the interior is optimized to offer maximum living space and storage.