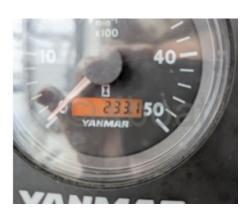

# Engines

Model : 3YM30 Montage : In Board (IB) Power Unit. (CV) : 29 Hours : 233 Fuel capacity : 0 Brand : YANMAR Fuel : Diesel Engine(s) : 1 Drive : Shaft drive