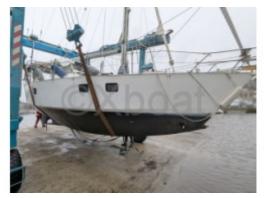

# **PRANA 34 DI - 1984**

https://www.xboat.uk/5457-FORM-OCEAN\_PRANA-34-DI.html

#### **Technical Details**

The Prana 34 DI is a cruising sailboat designed by the manufacturer Form Ocean, known for its high-quality and high-performance boats. This model is particularly appreciated for its balance between comfort and performance, making it an ideal choice for sailors looking to combine the pleasure of sailing with comfort at sea. Main characteristics: