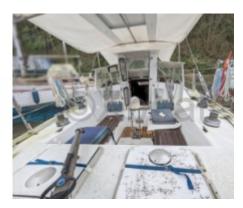

The Prana 34 DI is equipped with a 21 HP inboard diesel engine, providing reliable and economical propulsion. The spacious and well-designed cockpit allows for comfortable navigation, while the interior is optimized to offer maximum living space and storage.