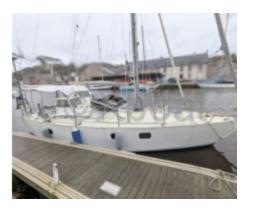

# **PRANA 34 DI - 1984**

https://www.xboat.uk/5457-FORM-OCEAN\_PRANA-34-DI.html

#### **Technical Details**

The Prana 34 DI is a cruising sailboat designed by the manufacturer Form Ocean, known for its high-quality and high-performance boats. This model is particularly appreciated for its balance between comfort and performance, making it an ideal choice for sailors looking to combine the pleasure of sailing with comfort at sea. Main characteristics: