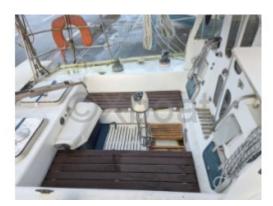

The Prana 34 DI is equipped with a 21 HP inboard diesel engine, providing reliable and economical propulsion. The spacious and well-designed cockpit allows for comfortable navigation, while the interior is optimized to offer maximum living space and storage.