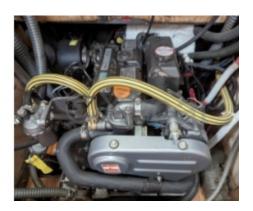

# Engines

Model : 3YM30 Montage : In Board (IB) Power Unit. (CV) : 29 Hours : 233 Fuel capacity : 0 Brand : YANMAR Fuel : Diesel Engine(s) : 1 Drive : Shaft drive

The Prana 34 DI is equipped with a 21 HP inboard diesel engine, providing reliable and economical propulsion. The spacious and well-designed cockpit allows for comfortable navigation, while the interior is optimized to offer maximum living space and storage.