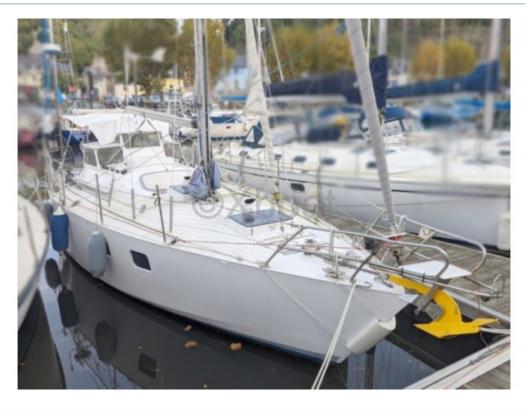

# **PRANA 34 DI - 1984**

https://www.xboat.uk/5457-FORM-OCEAN\_PRANA-34-DI.html

#### **Technical Details**

The Prana 34 DI is a cruising sailboat designed by the manufacturer Form Ocean, known for its high-quality and high-performance boats. This model is particularly appreciated for its balance between comfort and performance, making it an ideal choice for sailors looking to combine the pleasure of sailing with comfort at sea. Main characteristics: