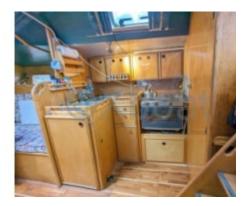

The Prana 34 DI is equipped with a 21 HP inboard diesel engine, providing reliable and economical propulsion. The spacious and well-designed cockpit allows for comfortable navigation, while the interior is optimized to offer maximum living space and storage.