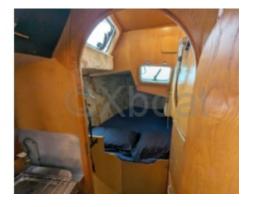

### **Facilities**

Sailor Cabin : 0 WC : Sailor Helm : Yes Double Cabin : 2 Head : 0 Berth : 6 Flybridge : No

The Prana 34 DI is equipped with a 21 HP inboard diesel engine, providing reliable and economical propulsion. The spacious and well-designed cockpit allows for comfortable navigation, while the interior is optimized to offer maximum living space and storage.