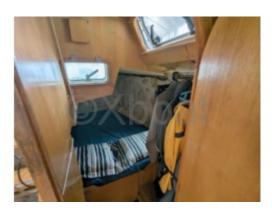

### **Facilities**

Sailor Cabin : 0 WC : Sailor Helm : Yes Double Cabin : 2 Head : 0 Berth : 6 Flybridge : No

The Prana 34 DI is equipped with a 21 HP inboard diesel engine, providing reliable and economical propulsion. The spacious and well-designed cockpit allows for comfortable navigation, while the interior is optimized to offer maximum living space and storage.