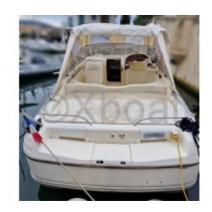

### **CRANCHI ACQUAMARINA 31 - 2000**

### **Technical Details**

The Cranchi Acquamarina 31 is a versatile and elegant leisure boat, designed to offer exceptional performance and optimal comfort on the water. This model is ideal for family outings or gatherings with friends, thanks to its spacious design and modern equipment.

The Cranchi Acquamarina 31 is equipped with numerous practical features, such as a spacious cockpit with comfortable seating, an outdoor kitchen, and a well-appointed interior living space. The bow offers additional relaxation space, perfect for sunny days.