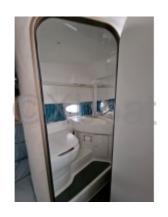

#### **Facilities**

Sailor Cabin: 0

WC : Sailor Helm : No Double Cabin: 2

Head: 1 Berth: 4 Flybridge: No

The Cranchi Acquamarina 31 is equipped with numerous practical features, such as a spacious cockpit with comfortable seating, an outdoor kitchen, and a well-appointed interior living space. The bow offers additional relaxation space, perfect for sunny days.