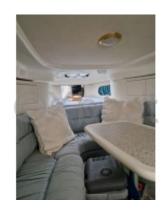

The Cranchi Acquamarina 31 is equipped with numerous practical features, such as a spacious cockpit with comfortable seating, an outdoor kitchen, and a well-appointed interior living space. The bow offers additional relaxation space, perfect for sunny days.