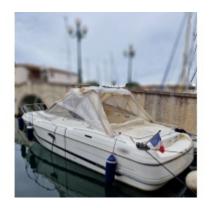

### **Technical Details**

The Cranchi Acquamarina 31 is a versatile and elegant leisure boat, designed to offer exceptional performance and optimal comfort on the water. This model is ideal for family outings or gatherings with friends, thanks to its spacious design and modern equipment.

**Main Characteristics:** 

- Length Overall: 9.75 meters -
- Width: 3.20 meters - Draft: 0.85 meters -
- Displacement: Approximately 4,500 kg -
- Fuel Capacity: 300 liters -
- Fresh Water Capacity: 100 liters -
- Power: Inboard diesel engine, typically a 220 to 300 horsepower engine -
- Cruising Speed: Approximately 20 knots -
- Maximum Speed: Up to 30 knots -

The Cranchi Acquamarina 31 is equipped with numerous practical features, such as a spacious cockpit with comfortable seating, an outdoor kitchen, and a well-appointed interior living space. The bow offers additional relaxation space, perfect for sunny days.