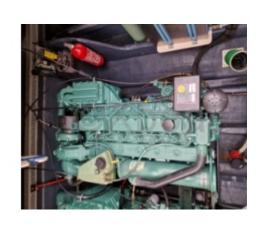

# **Engines**

Model: TAMD41

Montage : In Board (IB) Power Unit. (CV) : 200

Hours: 970

Fuel capacity: 800

Brand : VOLVO Fuel : Diesel Engine(s) : 2

Drive: Z drive