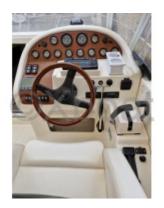

The Cranchi Acquamarina 31 is equipped with numerous practical features, such as a spacious cockpit with comfortable seating, an outdoor kitchen, and a well-appointed interior living space. The bow offers additional relaxation space, perfect for sunny days.