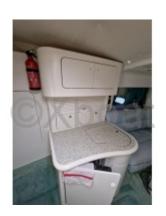

The Cranchi Acquamarina 31 is equipped with numerous practical features, such as a spacious cockpit with comfortable seating, an outdoor kitchen, and a well-appointed interior living space. The bow offers additional relaxation space, perfect for sunny days.