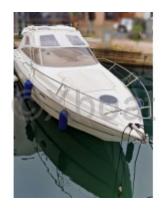

### **CRANCHI ACQUAMARINA 31 - 2000**

### **Technical Details**

The Cranchi Acquamarina 31 is a versatile and elegant leisure boat, designed to offer exceptional performance and optimal comfort on the water. This model is ideal for family outings or gatherings with friends, thanks to its spacious design and modern equipment.

The Cranchi Acquamarina 31 is equipped with numerous practical features, such as a spacious cockpit with comfortable seating, an outdoor kitchen, and a well-appointed interior living space. The bow offers additional relaxation space, perfect for sunny days.