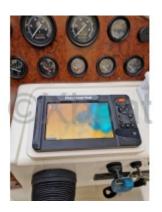

# **Engines**

Model: TAMD41

Montage : In Board (IB) Power Unit. (CV) : 200

Hours: 970

Fuel capacity: 800

Brand : VOLVO Fuel : Diesel Engine(s) : 2

Drive: Z drive