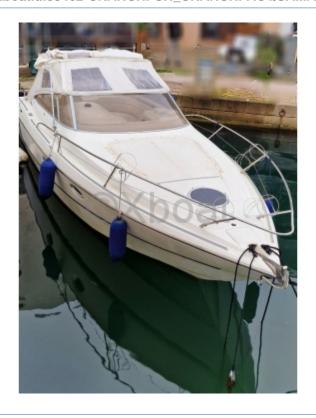

### **CRANCHI ACQUAMARINA 31 - 2000**

### **Technical Details**

The Cranchi Acquamarina 31 is a versatile and elegant leisure boat, designed to offer exceptional performance and optimal comfort on the water. This model is ideal for family outings or gatherings with friends, thanks to its spacious design and modern equipment.

The Cranchi Acquamarina 31 is equipped with numerous practical features, such as a spacious cockpit with comfortable seating, an outdoor kitchen, and a well-appointed interior living space. The bow offers additional relaxation space, perfect for sunny days.