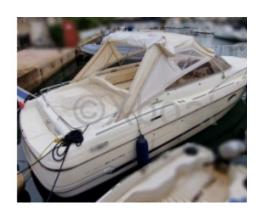

### **Technical Details**

The Cranchi Acquamarina 31 is a versatile and elegant leisure boat, designed to offer exceptional performance and optimal comfort on the water. This model is ideal for family outings or gatherings with friends, thanks to its spacious design and modern equipment.

**Main Characteristics:** 

- Length Overall: 9.75 meters -
- Width: 3.20 meters - Draft: 0.85 meters -
- Displacement: Approximately 4,500 kg -
- Fuel Capacity: 300 liters -
- Fresh Water Capacity: 100 liters -
- Power: Inboard diesel engine, typically a 220 to 300 horsepower engine -
- Cruising Speed: Approximately 20 knots -
- Maximum Speed: Up to 30 knots -

The Cranchi Acquamarina 31 is equipped with numerous practical features, such as a spacious cockpit with comfortable seating, an outdoor kitchen, and a well-appointed interior living space. The bow offers additional relaxation space, perfect for sunny days.