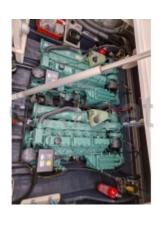

# **Engines**

Model: TAMD41

Montage : In Board (IB) Power Unit. (CV) : 200

Hours: 970

Fuel capacity: 800

Brand : VOLVO Fuel : Diesel Engine(s) : 2

Drive: Z drive