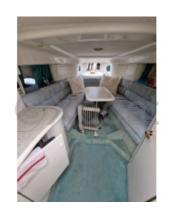

#### **Facilities**

Sailor Cabin: 0

WC : Sailor Helm : No Double Cabin: 2

Head: 1 Berth: 4 Flybridge: No

The Cranchi Acquamarina 31 is equipped with numerous practical features, such as a spacious cockpit with comfortable seating, an outdoor kitchen, and a well-appointed interior living space. The bow offers additional relaxation space, perfect for sunny days.