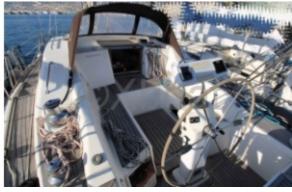

#### **Technical Details**

The Wauquiez Pilot Saloon 43 is a cruising sailboat designed to offer comfort and performance. Built by Wauquiez, this boat is renowned for its robustness and elegant design, ideal for family or friends' sailing trips.

Main Characteristics:

- Length Overall: 13.30 meters -
- Beam: 4.20 meters -
- Draft: 2.30 meters -
- Displacement: 12 tonnes -
- Sail Area: Approximately 85 m<sup>2</sup> -
- Architect: Bertrand Delesne -
- Construction: Reinforced polyester hull -
- Interior: Wooden finishes, spacious salon with equipped kitchen, 3 cabins, and 2 bathrooms -
- Engine: Yanmar 54 HP -
- Fresh Water Tank: 400 liters -
- Fuel Tank: 200 liters -
- Safety Equipment: Complete safety kit, GPS, VHF, radar -