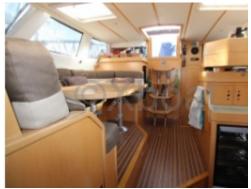

#### **Technical Details**

The Wauquiez Pilot Saloon 43 is a cruising sailboat designed to offer comfort and performance. Built by Wauquiez, this boat is renowned for its robustness and elegant design, ideal for family or friends' sailing trips.

Main Characteristics:

- Length Overall: 13.30 meters -
- Beam: 4.20 meters -
- Draft: 2.30 meters -
- Displacement: 12 tonnes -
- Sail Area: Approximately 85 m<sup>2</sup> -
- Architect: Bertrand Delesne -
- Construction: Reinforced polyester hull -
- Interior: Wooden finishes, spacious salon with equipped kitchen, 3 cabins, and 2 bathrooms -
- Engine: Yanmar 54 HP -
- Fresh Water Tank: 400 liters -
- Fuel Tank: 200 liters -
- Safety Equipment: Complete safety kit, GPS, VHF, radar -