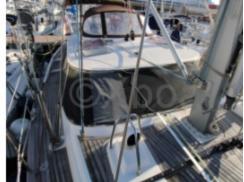

#### **Technical Details**

The Wauquiez Pilot Saloon 43 is a cruising sailboat designed to offer comfort and performance. Built by Wauquiez, this boat is renowned for its robustness and elegant design, ideal for family or friends' sailing trips.

Main Characteristics:

- Length Overall: 13.30 meters -
- Beam: 4.20 meters -
- Draft: 2.30 meters -
- Displacement: 12 tonnes -
- Sail Area: Approximately 85 m<sup>2</sup> -
- Architect: Bertrand Delesne -
- Construction: Reinforced polyester hull -
- Interior: Wooden finishes, spacious salon with equipped kitchen, 3 cabins, and 2 bathrooms -
- Engine: Yanmar 54 HP -
- Fresh Water Tank: 400 liters -
- Fuel Tank: 200 liters -
- Safety Equipment: Complete safety kit, GPS, VHF, radar -