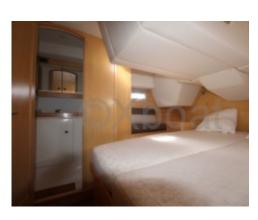

#### **Facilities**

Sailor Cabin : 0 WC : Electric

Helm : No

Double Cabin: 3

Head: 2 Berth: 7 Flybridge: No

Main Characteristics:

- Length Overall: 13.30 meters -
- Beam: 4.20 meters -
- Draft: 2.30 meters -
- Displacement: 12 tonnes -
- Sail Area: Approximately 85 m<sup>2</sup> -
- Architect: Bertrand Delesne -
- Construction: Reinforced polyester hull -
- Interior: Wooden finishes, spacious salon with equipped kitchen, 3 cabins, and 2 bathrooms -
- Engine: Yanmar 54 HP -
- Fresh Water Tank: 400 liters -
- Fuel Tank: 200 liters -
- Safety Equipment: Complete safety kit, GPS, VHF, radar -