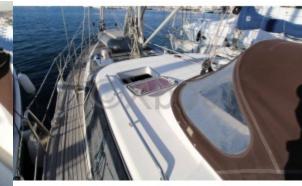

Main Characteristics:

- Length Overall: 13.30 meters -
- Beam: 4.20 meters -
- Draft: 2.30 meters -
- Displacement: 12 tonnes -
- Sail Area: Approximately 85 m<sup>2</sup> -
- Architect: Bertrand Delesne -
- Construction: Reinforced polyester hull -
- Interior: Wooden finishes, spacious salon with equipped kitchen, 3 cabins, and 2 bathrooms -
- Engine: Yanmar 54 HP -
- Fresh Water Tank: 400 liters -
- Fuel Tank: 200 liters -
- Safety Equipment: Complete safety kit, GPS, VHF, radar -