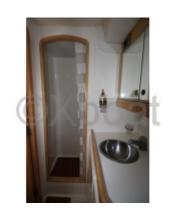

#### **Facilities**

Sailor Cabin : 0 WC : Electric

Helm : No

Double Cabin: 3

Head: 2 Berth: 7 Flybridge: No

Main Characteristics:

- Length Overall: 13.30 meters -
- Beam: 4.20 meters -
- Draft: 2.30 meters -
- Displacement: 12 tonnes -
- Sail Area: Approximately 85 m<sup>2</sup> -
- Architect: Bertrand Delesne -
- Construction: Reinforced polyester hull -
- Interior: Wooden finishes, spacious salon with equipped kitchen, 3 cabins, and 2 bathrooms -
- Engine: Yanmar 54 HP -
- Fresh Water Tank: 400 liters -
- Fuel Tank: 200 liters -
- Safety Equipment: Complete safety kit, GPS, VHF, radar -