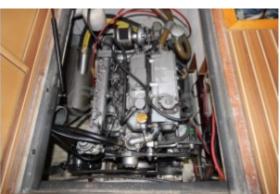

# **Engines**

Model: 4JH3-TE

Montage : In Board (IB) Power Unit. (CV) : 75

Hours : 4540

Fuel capacity: 400

Brand: YANMAR

Fuel : Diesel

Engine(s): 1

Main Characteristics:

- Length Overall: 13.30 meters -
- Beam: 4.20 meters -
- Draft: 2.30 meters -
- Displacement: 12 tonnes -
- Sail Area: Approximately 85 m<sup>2</sup> -
- Architect: Bertrand Delesne -
- Construction: Reinforced polyester hull -
- Interior: Wooden finishes, spacious salon with equipped kitchen, 3 cabins, and 2 bathrooms -
- Engine: Yanmar 54 HP -
- Fresh Water Tank: 400 liters -
- Fuel Tank: 200 liters -
- Safety Equipment: Complete safety kit, GPS, VHF, radar -