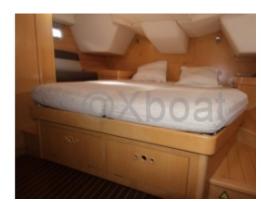

#### **Facilities**

Sailor Cabin : 0 WC : Electric

Helm : No

Double Cabin: 3

Head: 2 Berth: 7 Flybridge: No

Main Characteristics:

- Length Overall: 13.30 meters -
- Beam: 4.20 meters -
- Draft: 2.30 meters -
- Displacement: 12 tonnes -
- Sail Area: Approximately 85 m<sup>2</sup> -
- Architect: Bertrand Delesne -
- Construction: Reinforced polyester hull -
- Interior: Wooden finishes, spacious salon with equipped kitchen, 3 cabins, and 2 bathrooms -
- Engine: Yanmar 54 HP -
- Fresh Water Tank: 400 liters -
- Fuel Tank: 200 liters -
- Safety Equipment: Complete safety kit, GPS, VHF, radar -