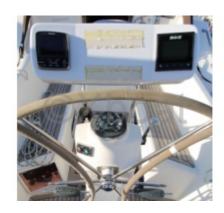

Main Characteristics:

- Length Overall: 13.30 meters -
- Beam: 4.20 meters -
- Draft: 2.30 meters -
- Displacement: 12 tonnes -
- Sail Area: Approximately 85 m<sup>2</sup> -
- Architect: Bertrand Delesne -
- Construction: Reinforced polyester hull -
- Interior: Wooden finishes, spacious salon with equipped kitchen, 3 cabins, and 2 bathrooms -
- Engine: Yanmar 54 HP -
- Fresh Water Tank: 400 liters -
- Fuel Tank: 200 liters -
- Safety Equipment: Complete safety kit, GPS, VHF, radar -