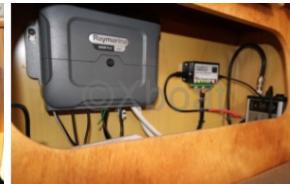

Main Characteristics:

- Length Overall: 13.30 meters -
- Beam: 4.20 meters -
- Draft: 2.30 meters -
- Displacement: 12 tonnes -
- Sail Area: Approximately 85 m<sup>2</sup> -
- Architect: Bertrand Delesne -
- Construction: Reinforced polyester hull -
- Interior: Wooden finishes, spacious salon with equipped kitchen, 3 cabins, and 2 bathrooms -
- Engine: Yanmar 54 HP -
- Fresh Water Tank: 400 liters -
- Fuel Tank: 200 liters -
- Safety Equipment: Complete safety kit, GPS, VHF, radar -