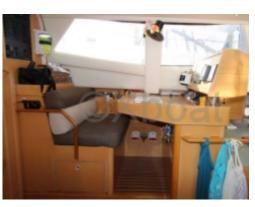

Main Characteristics:

- Length Overall: 13.30 meters -
- Beam: 4.20 meters -
- Draft: 2.30 meters -
- Displacement: 12 tonnes -
- Sail Area: Approximately 85 m<sup>2</sup> -
- Architect: Bertrand Delesne -
- Construction: Reinforced polyester hull -
- Interior: Wooden finishes, spacious salon with equipped kitchen, 3 cabins, and 2 bathrooms -
- Engine: Yanmar 54 HP -
- Fresh Water Tank: 400 liters -
- Fuel Tank: 200 liters -
- Safety Equipment: Complete safety kit, GPS, VHF, radar -

The Wauquiez Pilot Saloon 43 is designed to offer safe and enjoyable sailing. Its reinforced polyester hull ensures great robustness, while its spacious and well-appointed interior guarantees optimal onboard comfort. Ideal for long cruises, this sailboat is equipped with all the necessary systems for safe navigation.