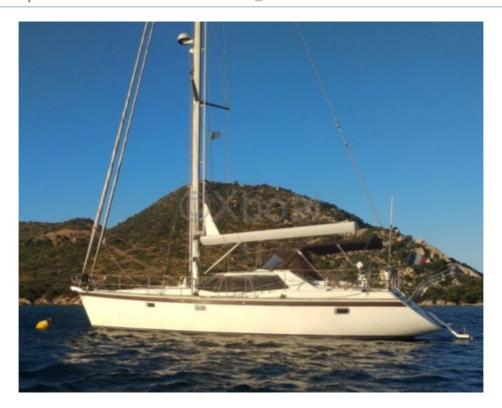

# **WAUQUIEZ PILOT SALOON 43 - 2000**

https://www.xboat.uk/5478-WAUQUIEZ\_WAUQUIEZ-PILOT-SALOON-43.html

#### **Technical Details**

The Wauquiez Pilot Saloon 43 is a cruising sailboat designed to offer comfort and performance. Built by Wauquiez, this boat is renowned for its robustness and elegant design, ideal for family or friends' sailing trips.

Main Characteristics:

- Length Overall: 13.30 meters -
- Beam: 4.20 meters -
- Draft: 2.30 meters -
- Displacement: 12 tonnes -
- Sail Area: Approximately 85 m<sup>2</sup> -
- Architect: Bertrand Delesne -
- Construction: Reinforced polyester hull -
- Interior: Wooden finishes, spacious salon with equipped kitchen, 3 cabins, and 2 bathrooms -
- Engine: Yanmar 54 HP -
- Fresh Water Tank: 400 liters -
- Fuel Tank: 200 liters -
- Safety Equipment: Complete safety kit, GPS, VHF, radar -