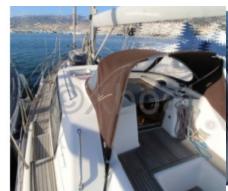

Main Characteristics:

- Length Overall: 13.30 meters -
- Beam: 4.20 meters -
- Draft: 2.30 meters -
- Displacement: 12 tonnes -
- Sail Area: Approximately 85 m<sup>2</sup> -
- Architect: Bertrand Delesne -
- Construction: Reinforced polyester hull -
- Interior: Wooden finishes, spacious salon with equipped kitchen, 3 cabins, and 2 bathrooms -
- Engine: Yanmar 54 HP -
- Fresh Water Tank: 400 liters -
- Fuel Tank: 200 liters -
- Safety Equipment: Complete safety kit, GPS, VHF, radar -