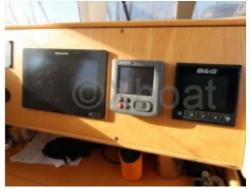

Main Characteristics:

- Length Overall: 13.30 meters -
- Beam: 4.20 meters -
- Draft: 2.30 meters -
- Displacement: 12 tonnes -
- Sail Area: Approximately 85 m<sup>2</sup> -
- Architect: Bertrand Delesne -
- Construction: Reinforced polyester hull -
- Interior: Wooden finishes, spacious salon with equipped kitchen, 3 cabins, and 2 bathrooms -
- Engine: Yanmar 54 HP -
- Fresh Water Tank: 400 liters -
- Fuel Tank: 200 liters -
- Safety Equipment: Complete safety kit, GPS, VHF, radar -