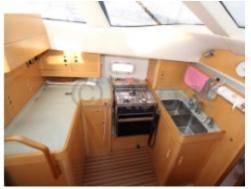

Main Characteristics:

- Length Overall: 13.30 meters -
- Beam: 4.20 meters -
- Draft: 2.30 meters -
- Displacement: 12 tonnes -
- Sail Area: Approximately 85 m<sup>2</sup> -
- Architect: Bertrand Delesne -
- Construction: Reinforced polyester hull -
- Interior: Wooden finishes, spacious salon with equipped kitchen, 3 cabins, and 2 bathrooms -
- Engine: Yanmar 54 HP -
- Fresh Water Tank: 400 liters -
- Fuel Tank: 200 liters -
- Safety Equipment: Complete safety kit, GPS, VHF, radar -