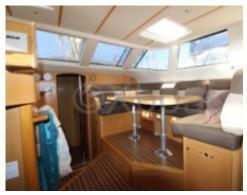

#### **Technical Details**

The Wauquiez Pilot Saloon 43 is a cruising sailboat designed to offer comfort and performance. Built by Wauquiez, this boat is renowned for its robustness and elegant design, ideal for family or friends' sailing trips.

Main Characteristics:

- Length Overall: 13.30 meters -
- Beam: 4.20 meters -
- Draft: 2.30 meters -
- Displacement: 12 tonnes -
- Sail Area: Approximately 85 m<sup>2</sup> -
- Architect: Bertrand Delesne -
- Construction: Reinforced polyester hull -
- Interior: Wooden finishes, spacious salon with equipped kitchen, 3 cabins, and 2 bathrooms -
- Engine: Yanmar 54 HP -
- Fresh Water Tank: 400 liters -
- Fuel Tank: 200 liters -
- Safety Equipment: Complete safety kit, GPS, VHF, radar -