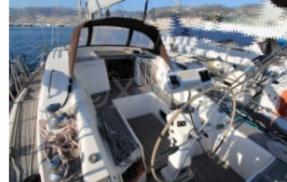

#### **Technical Details**

The Wauquiez Pilot Saloon 43 is a cruising sailboat designed to offer comfort and performance. Built by Wauquiez, this boat is renowned for its robustness and elegant design, ideal for family or friends' sailing trips.

Main Characteristics:

- Length Overall: 13.30 meters -
- Beam: 4.20 meters -
- Draft: 2.30 meters -
- Displacement: 12 tonnes -
- Sail Area: Approximately 85 m<sup>2</sup> -
- Architect: Bertrand Delesne -
- Construction: Reinforced polyester hull -
- Interior: Wooden finishes, spacious salon with equipped kitchen, 3 cabins, and 2 bathrooms -
- Engine: Yanmar 54 HP -
- Fresh Water Tank: 400 liters -
- Fuel Tank: 200 liters -
- Safety Equipment: Complete safety kit, GPS, VHF, radar -