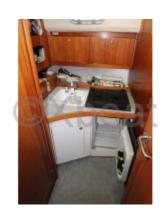

### **Comfort Features:**

- Cabin: A spacious cabin with comfortable sleeping arrangements for 4 people -
- Kitchen: A kitchen equipped with a sink, refrigerator, and stove -
- Bathroom: A bathroom with a shower and toilet -
- Cockpit: A well-appointed cockpit with seats and a dining table -