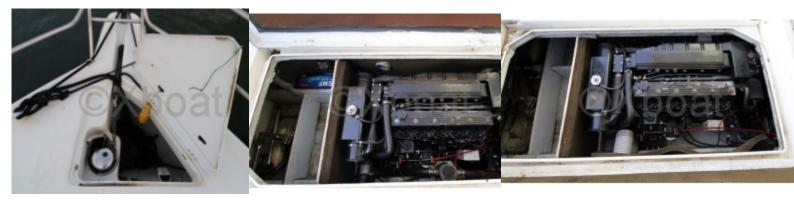

# **Engines**

Model: D219 - 180CV Montage: In Board (IB) Power Unit. (CV): 180

Hours: 2000 Fuel capacity: 600 **Brand: MERCRUISER** 

Fuel : Diesel Engine(s) : 2 Drive : Shaft drive