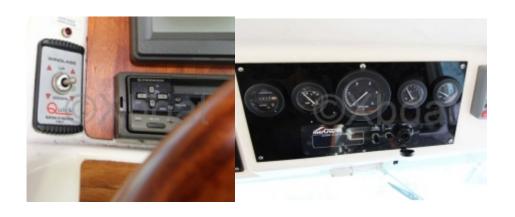

### **Facilities**

Sailor Cabin : 0

WC : Sailor Helm : Yes Double Cabin: 2

Head : 1 Berth : 6

Flybridge: Yes