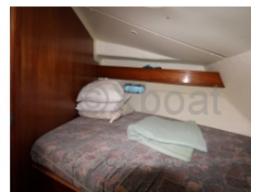

### **Comfort Features:**

- Cabin: A spacious cabin with comfortable sleeping arrangements for 4 people -
- Kitchen: A kitchen equipped with a sink, refrigerator, and stove -
- Bathroom: A bathroom with a shower and toilet -
- Cockpit: A well-appointed cockpit with seats and a dining table -