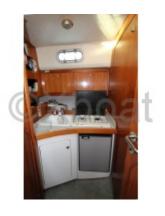

### **Comfort Features:**

- Cabin: A spacious cabin with comfortable sleeping arrangements for 4 people -
- Kitchen: A kitchen equipped with a sink, refrigerator, and stove -
- Bathroom: A bathroom with a shower and toilet -
- Cockpit: A well-appointed cockpit with seats and a dining table -