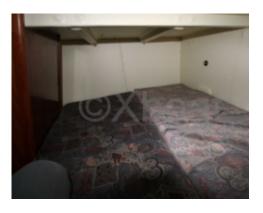

### **Facilities**

Sailor Cabin : 0

WC : Sailor Helm : Yes Double Cabin: 2

Head : 1 Berth : 6

Flybridge: Yes

### **Comfort Features:**

- Cabin: A spacious cabin with comfortable sleeping arrangements for 4 people -
- Kitchen: A kitchen equipped with a sink, refrigerator, and stove -
- Bathroom: A bathroom with a shower and toilet -
- Cockpit: A well-appointed cockpit with seats and a dining table -