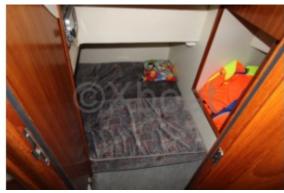

### **Comfort Features:**

- Cabin: A spacious cabin with comfortable sleeping arrangements for 4 people -
- Kitchen: A kitchen equipped with a sink, refrigerator, and stove -
- Bathroom: A bathroom with a shower and toilet -
- Cockpit: A well-appointed cockpit with seats and a dining table -