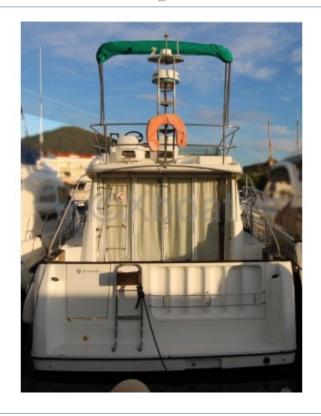

## **MERRY FISHER 900 CROISIERE - 1994**

## **Main datas**

Builder : Jeanneau Year : 1994

Length: 9,05 Draft minimum: 1,00

Hull: Monohull

Subtype :
Architect :

Material : GRP Beam : 3,46 keel : Unknown

# **Engines**

Model: D219 - 180CV Montage: In Board (IB) Power Unit. (CV): 180

Hours: 2000 Fuel capacity: 600 **Brand: MERCRUISER** 

Fuel : Diesel Engine(s) : 2 Drive : Shaft drive

### **Facilities**

Sailor Cabin : 0

WC : Sailor Helm : Yes Double Cabin: 2

Head : 1 Berth : 6

Flybridge: Yes