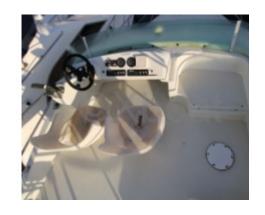

### **Facilities**

Sailor Cabin : 0

WC : Sailor Helm : Yes Double Cabin: 2

Head : 1 Berth : 6

Flybridge: Yes

### **Comfort Features:**

- Cabin: A spacious cabin with comfortable sleeping arrangements for 4 people -
- Kitchen: A kitchen equipped with a sink, refrigerator, and stove -
- Bathroom: A bathroom with a shower and toilet -
- Cockpit: A well-appointed cockpit with seats and a dining table -