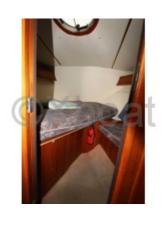

### **Comfort Features:**

- Cabin: A spacious cabin with comfortable sleeping arrangements for 4 people -
- Kitchen: A kitchen equipped with a sink, refrigerator, and stove -
- Bathroom: A bathroom with a shower and toilet -
- Cockpit: A well-appointed cockpit with seats and a dining table -