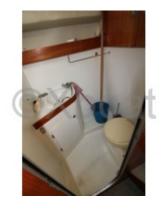

### **Facilities**

Sailor Cabin : 0

WC : Sailor Helm : Yes Double Cabin: 2

Head : 1 Berth : 6

Flybridge: Yes

### **Comfort Features:**

- Cabin: A spacious cabin with comfortable sleeping arrangements for 4 people -
- Kitchen: A kitchen equipped with a sink, refrigerator, and stove -
- Bathroom: A bathroom with a shower and toilet -
- Cockpit: A well-appointed cockpit with seats and a dining table -