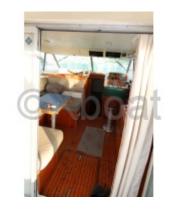

### **Comfort Features:**

- Cabin: A spacious cabin with comfortable sleeping arrangements for 4 people -
- Kitchen: A kitchen equipped with a sink, refrigerator, and stove -
- Bathroom: A bathroom with a shower and toilet -
- Cockpit: A well-appointed cockpit with seats and a dining table -