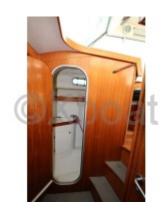

### **Facilities**

Sailor Cabin : 0

WC : Sailor Helm : Yes Double Cabin: 2

Head : 1 Berth : 6

Flybridge: Yes

### **Comfort Features:**

- Cabin: A spacious cabin with comfortable sleeping arrangements for 4 people -
- Kitchen: A kitchen equipped with a sink, refrigerator, and stove -
- Bathroom: A bathroom with a shower and toilet -
- Cockpit: A well-appointed cockpit with seats and a dining table -