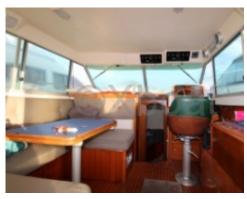

### **Comfort Features:**

- Cabin: A spacious cabin with comfortable sleeping arrangements for 4 people -
- Kitchen: A kitchen equipped with a sink, refrigerator, and stove -
- Bathroom: A bathroom with a shower and toilet -
- Cockpit: A well-appointed cockpit with seats and a dining table -