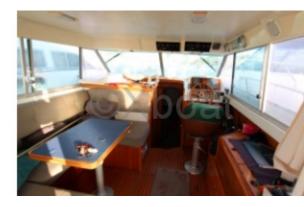

### **Comfort Features:**

- Cabin: A spacious cabin with comfortable sleeping arrangements for 4 people -
- Kitchen: A kitchen equipped with a sink, refrigerator, and stove -
- Bathroom: A bathroom with a shower and toilet -
- Cockpit: A well-appointed cockpit with seats and a dining table -