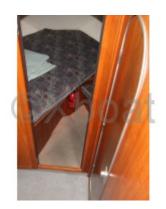

### **Comfort Features:**

- Cabin: A spacious cabin with comfortable sleeping arrangements for 4 people -
- Kitchen: A kitchen equipped with a sink, refrigerator, and stove -
- Bathroom: A bathroom with a shower and toilet -
- Cockpit: A well-appointed cockpit with seats and a dining table -