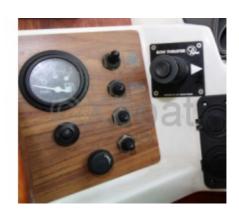

### **Facilities**

Sailor Cabin : 0

WC : Sailor Helm : Yes Double Cabin: 2

Head : 1 Berth : 6

Flybridge: Yes