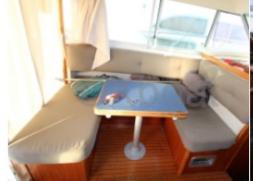

### **Comfort Features:**

- Cabin: A spacious cabin with comfortable sleeping arrangements for 4 people -
- Kitchen: A kitchen equipped with a sink, refrigerator, and stove -
- Bathroom: A bathroom with a shower and toilet -
- Cockpit: A well-appointed cockpit with seats and a dining table -