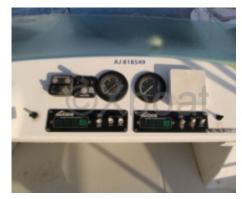

# **Engines**

Model: D219 - 180CV Montage: In Board (IB) Power Unit. (CV): 180

Hours: 2000 Fuel capacity: 600 **Brand: MERCRUISER** 

Fuel : Diesel Engine(s) : 2 Drive : Shaft drive