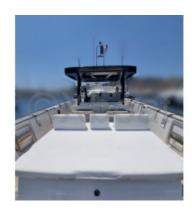

#### **Technical Details**

The Fjord Open 42 is a versatile and elegant boat designed by the manufacturer Fjord, known for its high-quality vessels. This model is particularly appreciated for its modern design and exceptional performance on the water.

- Radar: Yes -- GPS: Yes -- Sonar: Yes -
- VHF: Yes -
- Fire Extinguishers and Life Jackets: Yes -

Performance:

- Cruising Speed: Approximately 25 knots -
- Maximum Speed: Up to 35 knots -
- Range: Approximately 300 nautical miles -