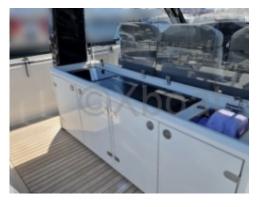

**Capacity and Comfort:** 

- Passenger Capacity: Up to 10 people -
- Cabins: 2 double cabins -
- Bathroom: 1 bathroom with shower -
- Kitchen: Kitchen equipped with refrigerator, sink, and cooktop -

**Safety and Navigation Equipment:** 