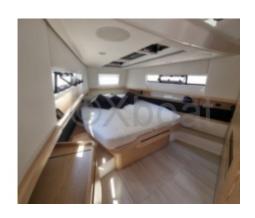

#### **Facilities**

Sailor Cabin : 0

WC : Electric Helm : No Double Cabin: 2

Head: 1 Berth: 4 Flybridge: No

**Capacity and Comfort:** 

- Passenger Capacity: Up to 10 people -
- Cabins: 2 double cabins -
- Bathroom: 1 bathroom with shower -
- Kitchen: Kitchen equipped with refrigerator, sink, and cooktop -

**Safety and Navigation Equipment:** 