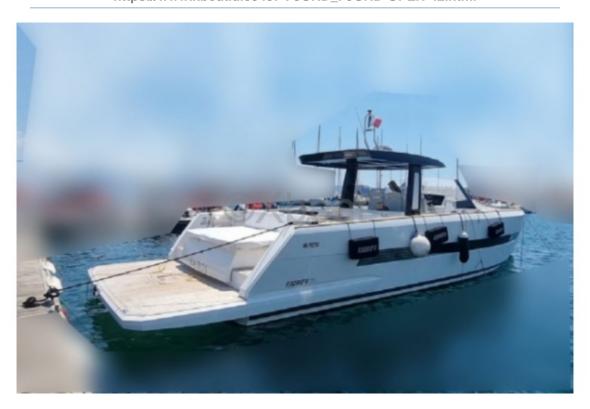

### **FJORD OPEN 42 - 2017**

#### **Technical Details**

The Fjord Open 42 is a versatile and elegant boat designed by the manufacturer Fjord, known for its high-quality vessels. This model is particularly appreciated for its modern design and exceptional performance on the water.

**Main Characteristics:** 

- Overall Length: 12.75 meters -
- Width: 3.99 meters - Draft: 1.05 meters -
- Displacement: Approximately 10 tons -

Engine:

- Engines: 2 Volvo Penta D6-330 diesel engines -
- Power: 2 x 330 horsepower -
- Transmission: IPS (Inboard Performance System) -