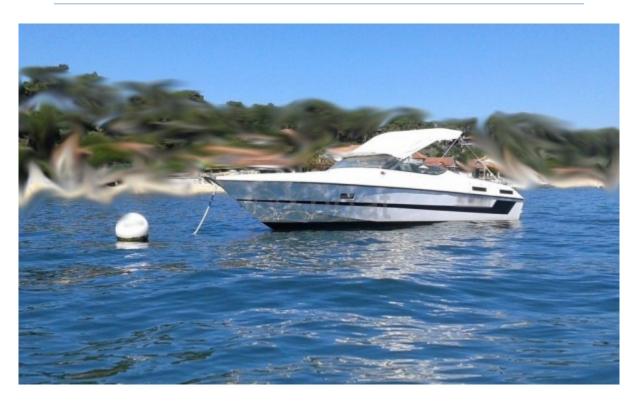

# **GUY COUACH 735 SPORT - 1986**

Xboat

### **Main datas**

Builder : Guy Couach Year : 1986 Length : 7,30 Draft minimum : 0,60 Hull : Monohull Subtype : Architect : Material : GRP Beam : 2,38 keel : Fixed Keel