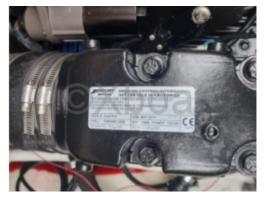

### Engines

Model : MERCRUISER 5.0 MPI Montage : In Board (IB) Power Unit. (CV) : 260 Hours : 90 Fuel capacity : 220 Brand : MERCRUISER Fuel : Gas/petrol Engine(s) : 1 Drive : Z drive