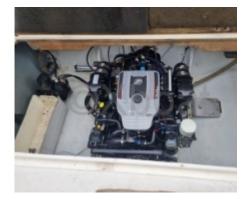

### Engines

Model : MERCRUISER 5.0 MPI Montage : In Board (IB) Power Unit. (CV) : 260 Hours : 90 Fuel capacity : 220 Brand : MERCRUISER Fuel : Gas/petrol Engine(s) : 1 Drive : Z drive