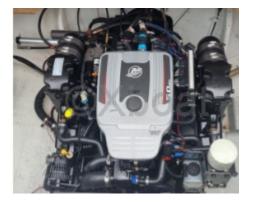

### Engines

Model : MERCRUISER 5.0 MPI Montage : In Board (IB) Power Unit. (CV) : 260 Hours : 90 Fuel capacity : 220 Brand : MERCRUISER Fuel : Gas/petrol Engine(s) : 1 Drive : Z drive