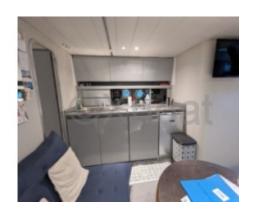

### **Capacity and Comfort:**

- Passenger Capacity: Designed to comfortably accommodate up to 10 people. -
- Cabins: The Wellcraft 50 generally features multiple cabins, offering spacious and comfortable sleeping areas for long voyages. -
- Bathroom: Equipped with a full bathroom including a shower and toilet. -

#### **Equipment and Technologies:**

- Navigation System: Equipped with modern navigation devices, including GPS, sonar, and radar. -
- Entertainment System: High-quality audio system, television, and other entertainment equipment. -
- Safety: Equipped with safety devices such as life jackets, fire extinguishers, and smoke detection systems. -