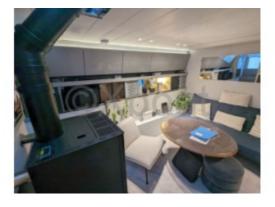

## **Facilities**

Sailor Cabin : 1 WC : Electric

Helm : No

Double Cabin: 2

Head : 2 Berth : 6

Flybridge : No

### **Capacity and Comfort:**

- Passenger Capacity: Designed to comfortably accommodate up to 10 people. -
- Cabins: The Wellcraft 50 generally features multiple cabins, offering spacious and comfortable sleeping areas for long voyages. -
- Bathroom: Equipped with a full bathroom including a shower and toilet. -