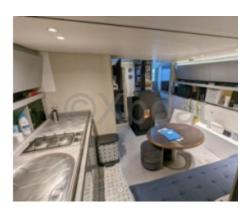

## **Facilities**

Sailor Cabin : 1 WC : Electric

Helm : No

Double Cabin: 2

Head : 2 Berth : 6

Flybridge : No

### **Capacity and Comfort:**

- Passenger Capacity: Designed to comfortably accommodate up to 10 people. -
- Cabins: The Wellcraft 50 generally features multiple cabins, offering spacious and comfortable sleeping areas for long voyages. -
- Bathroom: Equipped with a full bathroom including a shower and toilet. -