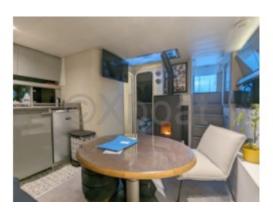

## **Facilities**

Sailor Cabin : 1 WC : Electric

Helm : No

Double Cabin: 2

Head : 2 Berth : 6

Flybridge : No

### **Capacity and Comfort:**

- Passenger Capacity: Designed to comfortably accommodate up to 10 people. -
- Cabins: The Wellcraft 50 generally features multiple cabins, offering spacious and comfortable sleeping areas for long voyages. -
- Bathroom: Equipped with a full bathroom including a shower and toilet. -