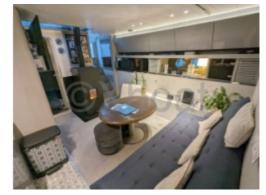

## **Facilities**

Sailor Cabin : 1 WC : Electric

Helm : No

Double Cabin: 2

Head : 2 Berth : 6

Flybridge : No

### **Capacity and Comfort:**

- Passenger Capacity: Designed to comfortably accommodate up to 10 people. -
- Cabins: The Wellcraft 50 generally features multiple cabins, offering spacious and comfortable sleeping areas for long voyages. -
- Bathroom: Equipped with a full bathroom including a shower and toilet. -