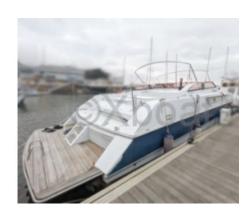

# **Main datas**

Builder : Wellcraft Year : 1986 Length : 16,20

Draft minimum : 1,20 Hull : Monohull Subtype:

Architect :

Material : GRP Beam : 4,20

keel: Unknown

#### Main Features:

- Overall Length: Approximately 15.24 meters (50 feet) -
- Width: Approximately 4.32 meters -
- Draft: Approximately 1.07 meters -
- Displacement: Approximately 20,000 kg -