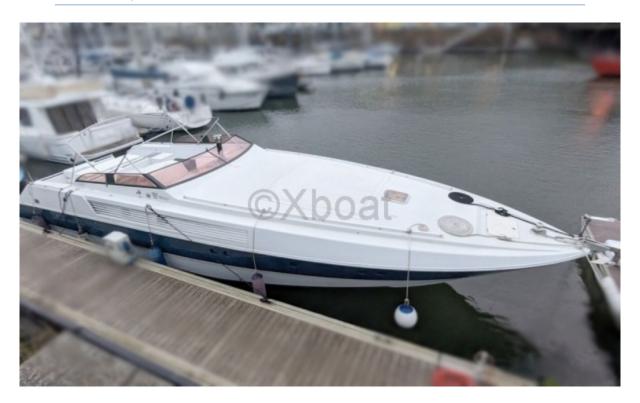

# **Main datas**

Builder : Wellcraft Year : 1986 Length : 16,20

Draft minimum : 1,20 Hull : Monohull Subtype:

Architect :

Material : GRP Beam : 4,20

keel: Unknown

# **Technical Details**

The Wellcraft 50 is an elegant and high-performance cruiser, designed to offer an exceptional maritime experience. This model is renowned for its perfect balance between comfort and power, making it an ideal choice for recreational boating enthusiasts.

#### Main Features:

- Overall Length: Approximately 15.24 meters (50 feet) -
- Width: Approximately 4.32 meters -
- Draft: Approximately 1.07 meters -
- Displacement: Approximately 20,000 kg -