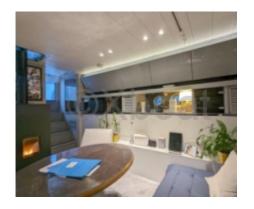

### **Capacity and Comfort:**

- Passenger Capacity: Designed to comfortably accommodate up to 10 people. -
- Cabins: The Wellcraft 50 generally features multiple cabins, offering spacious and comfortable sleeping areas for long voyages. -
- Bathroom: Equipped with a full bathroom including a shower and toilet. -

### **Design and Materials:**

- Hull: Constructed with high-quality fiberglass for optimal durability and performance. -
- Deck: Designed with non-slip materials for increased safety. -

The Wellcraft 50 is a versatile boat that combines performance, comfort, and cutting-edge technology, making it an ideal choice for discerning sailors.