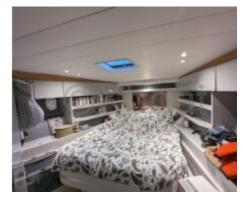

### **Capacity and Comfort:**

- Passenger Capacity: Designed to comfortably accommodate up to 10 people. -
- Cabins: The Wellcraft 50 generally features multiple cabins, offering spacious and comfortable sleeping areas for long voyages. -
- Bathroom: Equipped with a full bathroom including a shower and toilet. -