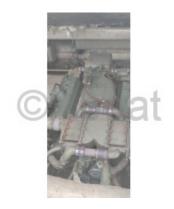

# **Engines**

Model: 8VF1

Montage : In Board (IB) Power Unit. (CV) : 650

Hours: 2000

Fuel capacity: 1800

**Brand: GENERAL MOTORS** 

Fuel : Diesel
Engine(s) : 2
Drive : Shaft drive