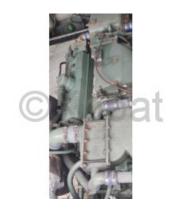

# **Engines**

Model: 8VF1

Montage : In Board (IB) Power Unit. (CV) : 650

Hours: 2000

Fuel capacity: 1800

**Brand: GENERAL MOTORS** 

Fuel : Diesel
Engine(s) : 2
Drive : Shaft drive