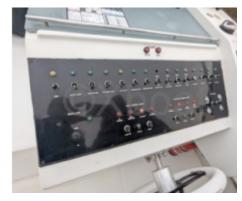

# **Engines**

Model: 8VF1

Montage : In Board (IB) Power Unit. (CV) : 650

Hours: 2000

Fuel capacity: 1800

**Brand: GENERAL MOTORS** 

Fuel : Diesel
Engine(s) : 2
Drive : Shaft drive