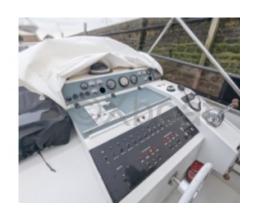

#### **Equipment and Technologies:**

- Navigation System: Equipped with modern navigation devices, including GPS, sonar, and radar. -
- Entertainment System: High-quality audio system, television, and other entertainment equipment. -
- Safety: Equipped with safety devices such as life jackets, fire extinguishers, and smoke detection systems. -