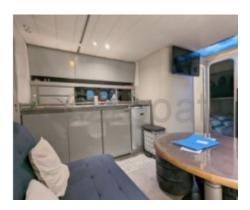

### **Capacity and Comfort:**

- Passenger Capacity: Designed to comfortably accommodate up to 10 people. -
- Cabins: The Wellcraft 50 generally features multiple cabins, offering spacious and comfortable sleeping areas for long voyages. -
- Bathroom: Equipped with a full bathroom including a shower and toilet. -

#### **Equipment and Technologies:**

- Navigation System: Equipped with modern navigation devices, including GPS, sonar, and radar. -
- Entertainment System: High-quality audio system, television, and other entertainment equipment. -
- Safety: Equipped with safety devices such as life jackets, fire extinguishers, and smoke detection systems. -