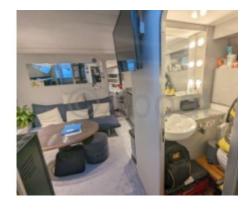

### **Capacity and Comfort:**

- Passenger Capacity: Designed to comfortably accommodate up to 10 people. -
- Cabins: The Wellcraft 50 generally features multiple cabins, offering spacious and comfortable sleeping areas for long voyages. -
- Bathroom: Equipped with a full bathroom including a shower and toilet. -