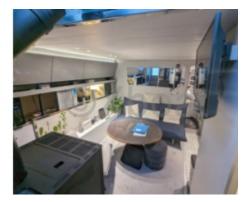

### **Capacity and Comfort:**

- Passenger Capacity: Designed to comfortably accommodate up to 10 people. -
- Cabins: The Wellcraft 50 generally features multiple cabins, offering spacious and comfortable sleeping areas for long voyages. -
- Bathroom: Equipped with a full bathroom including a shower and toilet. -