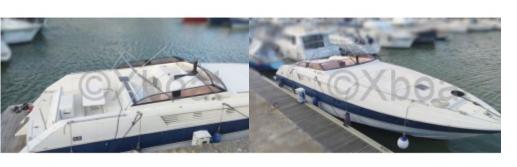

# **Main datas**

Builder : Wellcraft Year : 1986 Length : 16,20

Draft minimum : 1,20 Hull : Monohull Subtype:

Architect :

Material : GRP Beam : 4,20

keel: Unknown

#### Main Features:

- Overall Length: Approximately 15.24 meters (50 feet) -
- Width: Approximately 4.32 meters -
- Draft: Approximately 1.07 meters -
- Displacement: Approximately 20,000 kg -