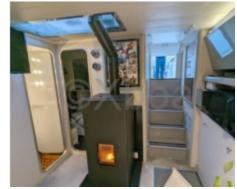

### **Capacity and Comfort:**

- Passenger Capacity: Designed to comfortably accommodate up to 10 people. -
- Cabins: The Wellcraft 50 generally features multiple cabins, offering spacious and comfortable sleeping areas for long voyages. -
- Bathroom: Equipped with a full bathroom including a shower and toilet. -

### **Design and Materials:**

- Hull: Constructed with high-quality fiberglass for optimal durability and performance. -
- Deck: Designed with non-slip materials for increased safety. -

The Wellcraft 50 is a versatile boat that combines performance, comfort, and cutting-edge technology, making it an ideal choice for discerning sailors.