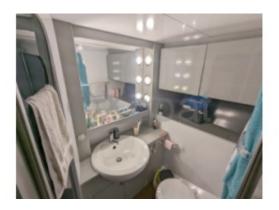

### **Capacity and Comfort:**

- Passenger Capacity: Designed to comfortably accommodate up to 10 people. -
- Cabins: The Wellcraft 50 generally features multiple cabins, offering spacious and comfortable sleeping areas for long voyages. -
- Bathroom: Equipped with a full bathroom including a shower and toilet. -