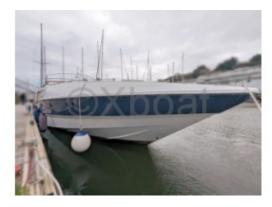

# **Main datas**

Builder : Wellcraft Year : 1986 Length : 16,20

Draft minimum : 1,20 Hull : Monohull Subtype:

Architect :

Material : GRP Beam : 4,20

keel: Unknown

#### Main Features:

- Overall Length: Approximately 15.24 meters (50 feet) -
- Width: Approximately 4.32 meters -
- Draft: Approximately 1.07 meters -
- Displacement: Approximately 20,000 kg -