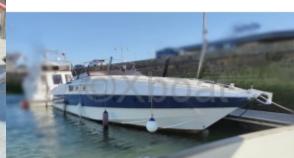

# **Main datas**

Builder : Wellcraft Year : 1986 Length : 16,20

Draft minimum : 1,20 Hull : Monohull Subtype:

Architect :

Material : GRP Beam : 4,20

keel: Unknown

#### Main Features:

- Overall Length: Approximately 15.24 meters (50 feet) -
- Width: Approximately 4.32 meters -
- Draft: Approximately 1.07 meters -
- Displacement: Approximately 20,000 kg -