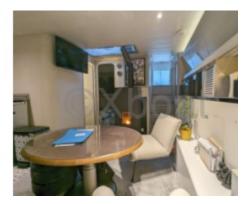

## **Facilities**

Sailor Cabin : 1 WC : Electric

Helm : No

Double Cabin: 2

Head : 2 Berth : 6

Flybridge : No

### **Capacity and Comfort:**

- Passenger Capacity: Designed to comfortably accommodate up to 10 people. -
- Cabins: The Wellcraft 50 generally features multiple cabins, offering spacious and comfortable sleeping areas for long voyages. -
- Bathroom: Equipped with a full bathroom including a shower and toilet. -