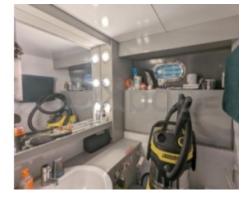

## **Facilities**

Sailor Cabin : 1 WC : Electric

Helm : No

Double Cabin: 2

Head : 2 Berth : 6

Flybridge : No

### **Capacity and Comfort:**

- Passenger Capacity: Designed to comfortably accommodate up to 10 people. -
- Cabins: The Wellcraft 50 generally features multiple cabins, offering spacious and comfortable sleeping areas for long voyages. -
- Bathroom: Equipped with a full bathroom including a shower and toilet. -