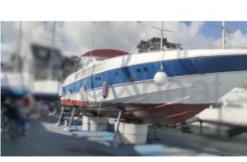

### **Design and Materials:**

- Hull: Constructed with high-quality fiberglass for optimal durability and performance. -
- Deck: Designed with non-slip materials for increased safety. -

The Wellcraft 50 is a versatile boat that combines performance, comfort, and cutting-edge technology, making it an ideal choice for discerning sailors.