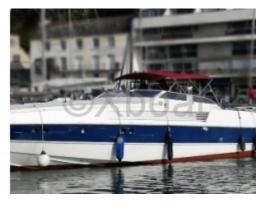

# **Main datas**

Builder : Wellcraft Year : 1986 Length : 16,20

Draft minimum : 1,20 Hull : Monohull Subtype:

Architect :

Material : GRP Beam : 4,20

keel: Unknown

#### Main Features:

- Overall Length: Approximately 15.24 meters (50 feet) -
- Width: Approximately 4.32 meters -
- Draft: Approximately 1.07 meters -
- Displacement: Approximately 20,000 kg -