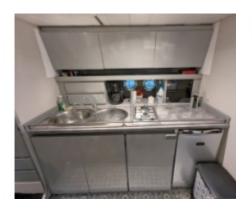

## **Facilities**

Sailor Cabin : 1 WC : Electric

Helm : No

Double Cabin: 2

Head : 2 Berth : 6

Flybridge : No

### **Capacity and Comfort:**

- Passenger Capacity: Designed to comfortably accommodate up to 10 people. -
- Cabins: The Wellcraft 50 generally features multiple cabins, offering spacious and comfortable sleeping areas for long voyages. -
- Bathroom: Equipped with a full bathroom including a shower and toilet. -