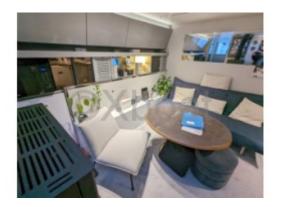

### **Capacity and Comfort:**

- Passenger Capacity: Designed to comfortably accommodate up to 10 people. -
- Cabins: The Wellcraft 50 generally features multiple cabins, offering spacious and comfortable sleeping areas for long voyages. -
- Bathroom: Equipped with a full bathroom including a shower and toilet. -

### **Design and Materials:**

- Hull: Constructed with high-quality fiberglass for optimal durability and performance. -
- Deck: Designed with non-slip materials for increased safety. -

The Wellcraft 50 is a versatile boat that combines performance, comfort, and cutting-edge technology, making it an ideal choice for discerning sailors.