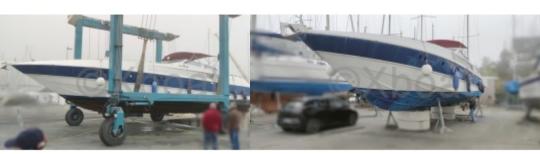

### **Design and Materials:**

- Hull: Constructed with high-quality fiberglass for optimal durability and performance. -
- Deck: Designed with non-slip materials for increased safety. -

The Wellcraft 50 is a versatile boat that combines performance, comfort, and cutting-edge technology, making it an ideal choice for discerning sailors.