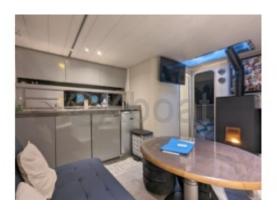

### **Capacity and Comfort:**

- Passenger Capacity: Designed to comfortably accommodate up to 10 people. -
- Cabins: The Wellcraft 50 generally features multiple cabins, offering spacious and comfortable sleeping areas for long voyages. -
- Bathroom: Equipped with a full bathroom including a shower and toilet. -

### **Design and Materials:**

- Hull: Constructed with high-quality fiberglass for optimal durability and performance. -
- Deck: Designed with non-slip materials for increased safety. -

The Wellcraft 50 is a versatile boat that combines performance, comfort, and cutting-edge technology, making it an ideal choice for discerning sailors.