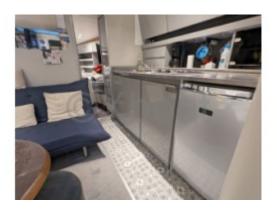

## **Facilities**

Sailor Cabin : 1 WC : Electric

Helm : No

Double Cabin: 2

Head : 2 Berth : 6

Flybridge : No

### **Capacity and Comfort:**

- Passenger Capacity: Designed to comfortably accommodate up to 10 people. -
- Cabins: The Wellcraft 50 generally features multiple cabins, offering spacious and comfortable sleeping areas for long voyages. -
- Bathroom: Equipped with a full bathroom including a shower and toilet. -