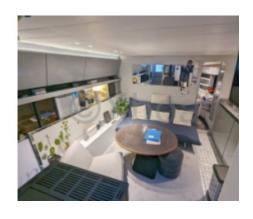

## **Facilities**

Sailor Cabin : 1 WC : Electric

Helm : No

Double Cabin: 2

Head : 2 Berth : 6

Flybridge : No

### **Capacity and Comfort:**

- Passenger Capacity: Designed to comfortably accommodate up to 10 people. -
- Cabins: The Wellcraft 50 generally features multiple cabins, offering spacious and comfortable sleeping areas for long voyages. -
- Bathroom: Equipped with a full bathroom including a shower and toilet. -