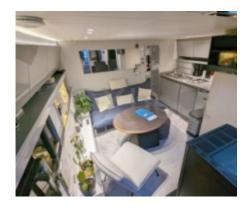

### **Capacity and Comfort:**

- Passenger Capacity: Designed to comfortably accommodate up to 10 people. -
- Cabins: The Wellcraft 50 generally features multiple cabins, offering spacious and comfortable sleeping areas for long voyages. -
- Bathroom: Equipped with a full bathroom including a shower and toilet. -