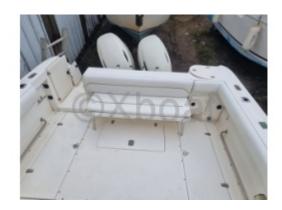

Interior Layout: The boat features a spacious cockpit with comfortable seats and integrated storage. The central console offers easy access to controls and navigation equipment. A living space at the front with a bed and additional storage is also available.