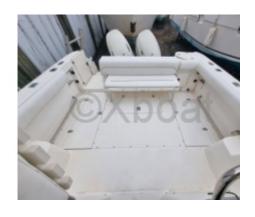

Interior Layout: The boat features a spacious cockpit with comfortable seats and integrated storage. The central console offers easy access to controls and navigation equipment. A living space at the front with a bed and additional storage is also available.