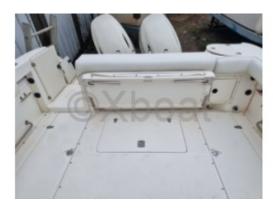

Interior Layout: The boat features a spacious cockpit with comfortable seats and integrated storage. The central console offers easy access to controls and navigation equipment. A living space at the front with a bed and additional storage is also available.