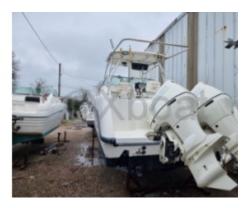

# **BOSTON WHALER 26 CONQUEST - 2001**

# **Engines**

Model: DF200AP Montage: HB (OB) Power Unit. (CV): 200

Hours: 98

Fuel capacity: 700

Brand : SUZUKI Fuel : Gas/petrol Engine(s) : 2

**Drive: Outboarder** 