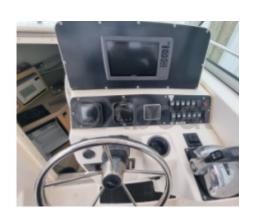

Standard Equipment: The 26 Conquest comes standard with a complete dashboard, a GPS navigation system, navigation lights, and safety equipment. Additional options such as a refrigerator, a sound system, and fishing seats can be added for more comfort and functionality.