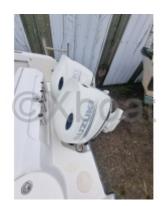

# **Engines**

Model: DF200AP Montage: HB (OB) Power Unit. (CV): 200

Hours: 98

Fuel capacity: 700

Brand : SUZUKI Fuel : Gas/petrol Engine(s) : 2

**Drive: Outboarder** 