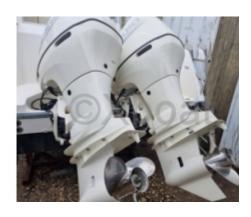

# **Engines**

Model: DF200AP Montage: HB (OB) Power Unit. (CV): 200

Hours: 98

Fuel capacity: 700

Brand : SUZUKI Fuel : Gas/petrol Engine(s) : 2

**Drive: Outboarder** 