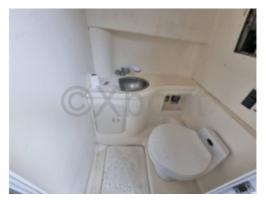

#### **Facilities**

Sailor Cabin: 0

WC : Sailor Helm : No Double Cabin: 1

Head: 1 Berth: 4 Flybridge: No

Interior Layout: The boat features a spacious cockpit with comfortable seats and integrated storage. The central console offers easy access to controls and navigation equipment. A living space at the front with a bed and additional storage is also available.