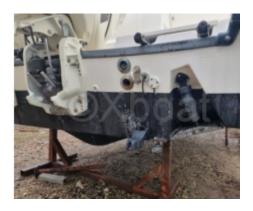

# **Engines**

Model: DF200AP Montage: HB (OB) Power Unit. (CV): 200

Hours: 98

Fuel capacity: 700

Brand : SUZUKI Fuel : Gas/petrol Engine(s) : 2

**Drive: Outboarder** 