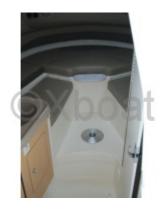

Interior Layout: The boat features a spacious cockpit with comfortable seats and integrated storage. The central console offers easy access to controls and navigation equipment. A living space at the front with a bed and additional storage is also available.