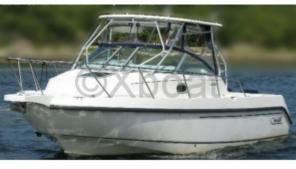

### **Technical Details**

The Boston Whaler 26 Conquest is a versatile fishing and leisure boat, renowned for its robustness and reliability. Designed by the American manufacturer Boston Whaler, this model is ideal for sea outings, offshore fishing, and family excursions.

Interior Layout: The boat features a spacious cockpit with comfortable seats and integrated storage. The central console offers easy access to controls and navigation equipment. A living space at the front with a bed and additional storage is also available.