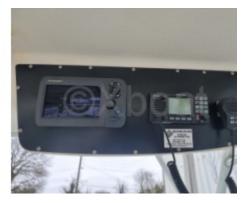

Standard Equipment: The 26 Conquest comes standard with a complete dashboard, a GPS navigation system, navigation lights, and safety equipment. Additional options such as a refrigerator, a sound system, and fishing seats can be added for more comfort and functionality.