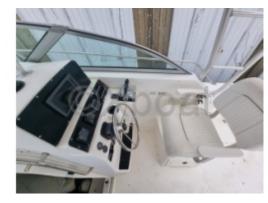

Interior Layout: The boat features a spacious cockpit with comfortable seats and integrated storage. The central console offers easy access to controls and navigation equipment. A living space at the front with a bed and additional storage is also available.