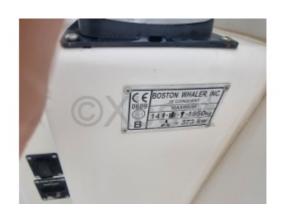

### **Main datas**

**Builder : Boston Whaler** 

Year : 2001 Length : 8,03

Draft minimum : 0,46 Hull : Monohull Subtype:

Architect : Material : GRP Beam : 2,89

keel : Unknown

# **Engines**

Model: DF200AP Montage: HB (OB) Power Unit. (CV): 200

Hours: 98

Fuel capacity: 700

Brand : SUZUKI Fuel : Gas/petrol Engine(s) : 2

**Drive: Outboarder** 