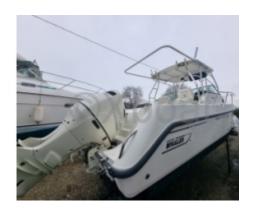

# **BOSTON WHALER 26 CONQUEST - 2001**

# **Engines**

Model: DF200AP Montage: HB (OB) Power Unit. (CV): 200

Hours: 98

Fuel capacity: 700

Brand : SUZUKI Fuel : Gas/petrol Engine(s) : 2

**Drive: Outboarder** 