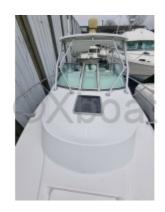

Interior Layout: The boat features a spacious cockpit with comfortable seats and integrated storage. The central console offers easy access to controls and navigation equipment. A living space at the front with a bed and additional storage is also available.

Standard Equipment: The 26 Conquest comes standard with a complete dashboard, a GPS navigation system, navigation lights, and safety equipment. Additional options such as a refrigerator, a sound system, and fishing seats can be added for more comfort and functionality.