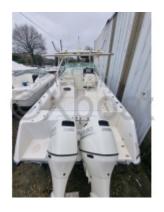

# **BOSTON WHALER 26 CONQUEST - 2001**

# **Engines**

Model: DF200AP Montage: HB (OB) Power Unit. (CV): 200

Hours: 98

Fuel capacity: 700

Brand : SUZUKI Fuel : Gas/petrol Engine(s) : 2

**Drive: Outboarder** 