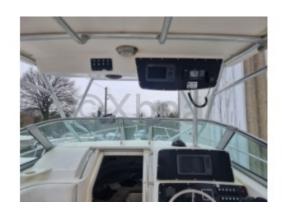

Interior Layout: The boat features a spacious cockpit with comfortable seats and integrated storage. The central console offers easy access to controls and navigation equipment. A living space at the front with a bed and additional storage is also available.

Standard Equipment: The 26 Conquest comes standard with a complete dashboard, a GPS navigation system, navigation lights, and safety equipment. Additional options such as a refrigerator, a sound system, and fishing seats can be added for more comfort and functionality.