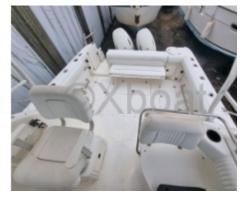

Interior Layout: The boat features a spacious cockpit with comfortable seats and integrated storage. The central console offers easy access to controls and navigation equipment. A living space at the front with a bed and additional storage is also available.