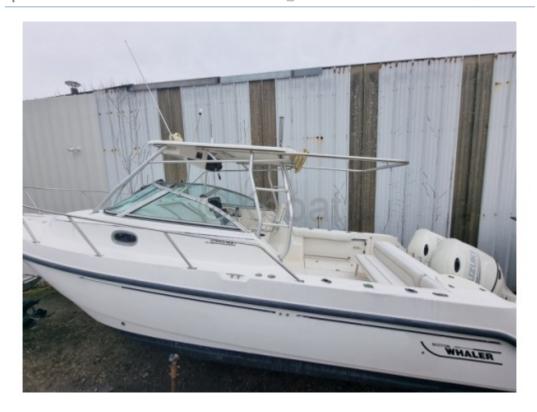

# **BOSTON WHALER 26 CONQUEST - 2001**

### **Technical Details**

The Boston Whaler 26 Conquest is a versatile fishing and leisure boat, renowned for its robustness and reliability. Designed by the American manufacturer Boston Whaler, this model is ideal for sea outings, offshore fishing, and family excursions.

#### Main Features:

- Overall Length: 7.92 meters (26 feet) -
- Width: 2.62 meters (8.6 feet) -
- Draft: 0.61 meters (2 feet) -
- Dry Weight: Approximately 2,500 kg -
- Load Capacity: Up to 1,000 kg -
- Fuel Capacity: 300 liters -
- Recommended Power: Outboard motor from 250 to 300 horsepower -