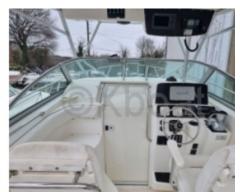

Interior Layout: The boat features a spacious cockpit with comfortable seats and integrated storage. The central console offers easy access to controls and navigation equipment. A living space at the front with a bed and additional storage is also available.

Standard Equipment: The 26 Conquest comes standard with a complete dashboard, a GPS navigation system, navigation lights, and safety equipment. Additional options such as a refrigerator, a sound system, and fishing seats can be added for more comfort and functionality.