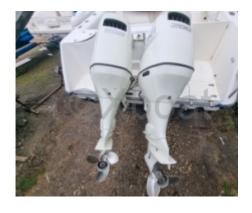

# **Engines**

Model: DF200AP Montage: HB (OB) Power Unit. (CV): 200

Hours: 98

Fuel capacity: 700

Brand : SUZUKI Fuel : Gas/petrol Engine(s) : 2

**Drive: Outboarder** 