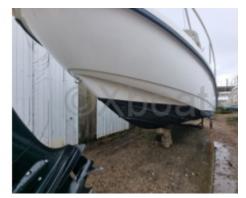

Construction Features: The Boston Whaler 26 Conquest is built with the exclusive Unibond technology, ensuring exceptional robustness and durability. The fiberglass hull is designed to withstand impacts and shocks, providing increased safety at sea.