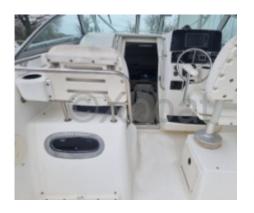

Interior Layout: The boat features a spacious cockpit with comfortable seats and integrated storage. The central console offers easy access to controls and navigation equipment. A living space at the front with a bed and additional storage is also available.

Standard Equipment: The 26 Conquest comes standard with a complete dashboard, a GPS navigation system, navigation lights, and safety equipment. Additional options such as a refrigerator, a sound system, and fishing seats can be added for more comfort and functionality.