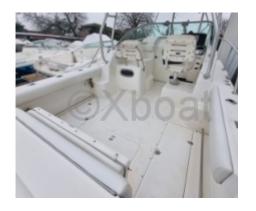

Interior Layout: The boat features a spacious cockpit with comfortable seats and integrated storage. The central console offers easy access to controls and navigation equipment. A living space at the front with a bed and additional storage is also available.