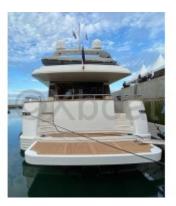

Deck Equipment:

The San Lorenzo 82 is equipped with a spacious flybridge, ideal for outdoor relaxation. The main deck features an outdoor lounge, dining area, and bar, as well as a bathing area with a hydraulic swim platform.