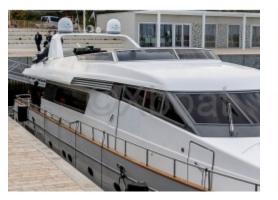

Deck Equipment:

The San Lorenzo 82 is equipped with a spacious flybridge, ideal for outdoor relaxation. The main deck features an outdoor lounge, dining area, and bar, as well as a bathing area with a hydraulic swim platform.