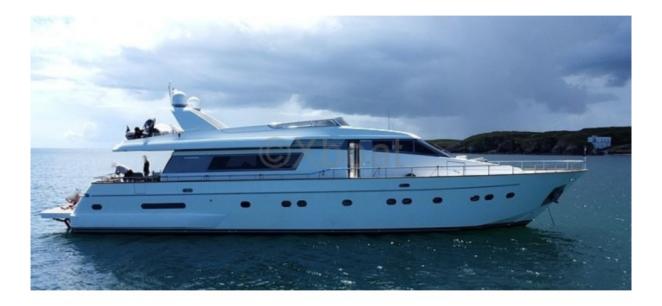

## **SAN LORENZO 82 - 2003**

https://www.xboat.uk/5500-SANLORENZO\_SAN-LORENZO-82.html

#### **Technical Details**

The San Lorenzo 82 is a luxury yacht manufactured by the renowned Italian builder Sanlorenzo. This model is renowned for its elegance, comfort, and exceptional performance, making it a privileged choice for high-end sailing enthusiasts. Main Characteristics:

Deck Equipment:

The San Lorenzo 82 is equipped with a spacious flybridge, ideal for outdoor relaxation. The main deck features an outdoor lounge, dining area, and bar, as well as a bathing area with a hydraulic swim platform.