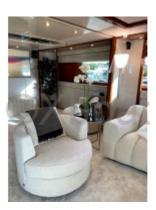

Interior Layout:

The yacht features 4 cabins, accommodating up to 8 guests. The master suite is located at the bow and offers a stunning view thanks to its large windows. The guest cabins are spacious and benefit from refined decor.

The San Lorenzo 82 is designed to offer exceptional comfort, with an air conditioning system, a high-quality hi-fi system, and finishes in noble materials such as wood and leather.

Limitation of liability : XBOAT assumes no responsibility for the information provided in this technical data sheet, which has been sourced from the internet and has not been verified. This information is non-contractual and does not, in any way, bind XBOAT.