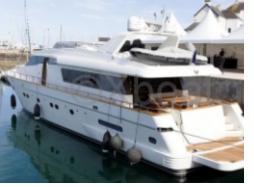

## **SAN LORENZO 82 - 2003**

https://www.xboat.uk/5500-SANLORENZO\_SAN-LORENZO-82.html

Deck Equipment:

The San Lorenzo 82 is equipped with a spacious flybridge, ideal for outdoor relaxation. The main deck features an outdoor lounge, dining area, and bar, as well as a bathing area with a hydraulic swim platform.