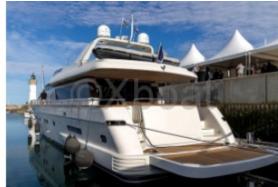

## **SAN LORENZO 82 - 2003**

https://www.xboat.uk/5500-SANLORENZO\_SAN-LORENZO-82.html

Deck Equipment:

The San Lorenzo 82 is equipped with a spacious flybridge, ideal for outdoor relaxation. The main deck features an outdoor lounge, dining area, and bar, as well as a bathing area with a hydraulic swim platform.