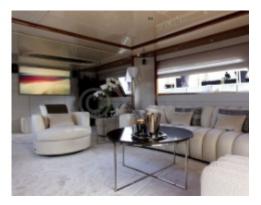

Interior Layout:

The yacht features 4 cabins, accommodating up to 8 guests. The master suite is located at the bow and offers a stunning view thanks to its large windows. The guest cabins are spacious and benefit from refined decor.

The San Lorenzo 82 is designed to offer exceptional comfort, with an air conditioning system, a high-quality hi-fi system, and finishes in noble materials such as wood and leather.

Limitation of liability : XBOAT assumes no responsibility for the information provided in this technical data sheet, which has been sourced from the internet and has not been verified. This information is non-contractual and does not, in any way, bind XBOAT.