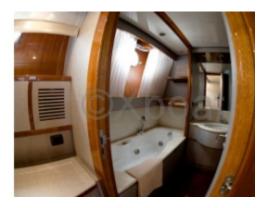

### **Facilities**

Sailor Cabin : 2 WC : Electric Helm : Yes Double Cabin : 4 Head : 5 Berth : 10 Flybridge : Yes