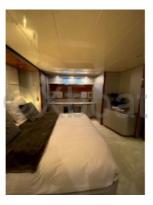

Interior Layout:

The yacht features 4 cabins, accommodating up to 8 guests. The master suite is located at the bow and offers a stunning view thanks to its large windows. The guest cabins are spacious and benefit from refined decor.