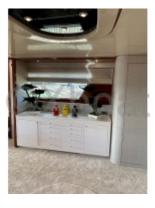

Interior Layout:

The yacht features 4 cabins, accommodating up to 8 guests. The master suite is located at the bow and offers a stunning view thanks to its large windows. The guest cabins are spacious and benefit from refined decor.

The San Lorenzo 82 is designed to offer exceptional comfort, with an air conditioning system, a high-quality hi-fi system, and finishes in noble materials such as wood and leather.

Limitation of liability : XBOAT assumes no responsibility for the information provided in this technical data sheet, which has been sourced from the internet and has not been verified. This information is non-contractual and does not, in any way, bind XBOAT.