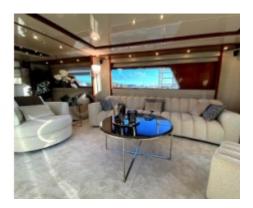

Interior Layout:

The yacht features 4 cabins, accommodating up to 8 guests. The master suite is located at the bow and offers a stunning view thanks to its large windows. The guest cabins are spacious and benefit from refined decor.

The San Lorenzo 82 is designed to offer exceptional comfort, with an air conditioning system, a high-quality hi-fi system, and finishes in noble materials such as wood and leather.

Limitation of liability : XBOAT assumes no responsibility for the information provided in this technical data sheet, which has been sourced from the internet and has not been verified. This information is non-contractual and does not, in any way, bind XBOAT.