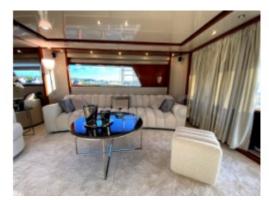

Interior Layout:

The yacht features 4 cabins, accommodating up to 8 guests. The master suite is located at the bow and offers a stunning view thanks to its large windows. The guest cabins are spacious and benefit from refined decor.