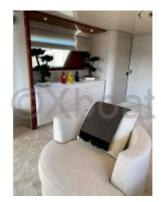

Interior Layout:

The yacht features 4 cabins, accommodating up to 8 guests. The master suite is located at the bow and offers a stunning view thanks to its large windows. The guest cabins are spacious and benefit from refined decor.

The San Lorenzo 82 is designed to offer exceptional comfort, with an air conditioning system, a high-quality hi-fi system, and finishes in noble materials such as wood and leather.

Limitation of liability : XBOAT assumes no responsibility for the information provided in this technical data sheet, which has been sourced from the internet and has not been verified. This information is non-contractual and does not, in any way, bind XBOAT.