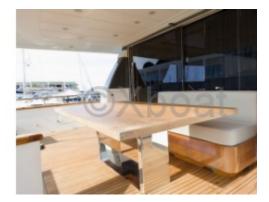

Deck Equipment:

The San Lorenzo 82 is equipped with a spacious flybridge, ideal for outdoor relaxation. The main deck features an outdoor lounge, dining area, and bar, as well as a bathing area with a hydraulic swim platform.