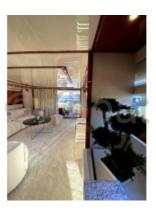

Deck Equipment:

The San Lorenzo 82 is equipped with a spacious flybridge, ideal for outdoor relaxation. The main deck features an outdoor lounge, dining area, and bar, as well as a bathing area with a hydraulic swim platform.