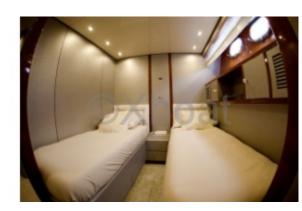

### **Facilities**

Sailor Cabin : 2 WC : Electric Helm : Yes Double Cabin : 4 Head : 5 Berth : 10 Flybridge : Yes

Interior Layout:

The yacht features 4 cabins, accommodating up to 8 guests. The master suite is located at the bow and offers a stunning view thanks to its large windows. The guest cabins are spacious and benefit from refined decor.