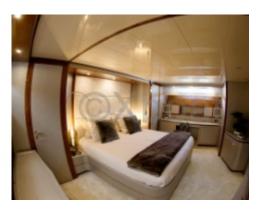

Interior Layout:

The yacht features 4 cabins, accommodating up to 8 guests. The master suite is located at the bow and offers a stunning view thanks to its large windows. The guest cabins are spacious and benefit from refined decor.