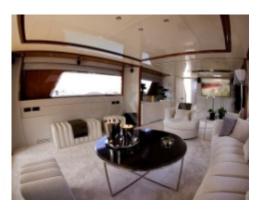

Interior Layout:

The yacht features 4 cabins, accommodating up to 8 guests. The master suite is located at the bow and offers a stunning view thanks to its large windows. The guest cabins are spacious and benefit from refined decor.