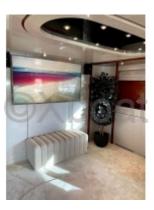

Interior Layout:

The yacht features 4 cabins, accommodating up to 8 guests. The master suite is located at the bow and offers a stunning view thanks to its large windows. The guest cabins are spacious and benefit from refined decor.

The San Lorenzo 82 is designed to offer exceptional comfort, with an air conditioning system, a high-quality hi-fi system, and finishes in noble materials such as wood and leather.

Limitation of liability : XBOAT assumes no responsibility for the information provided in this technical data sheet, which has been sourced from the internet and has not been verified. This information is non-contractual and does not, in any way, bind XBOAT.