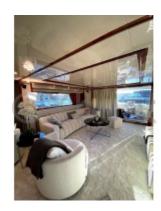

Interior Layout:

The yacht features 4 cabins, accommodating up to 8 guests. The master suite is located at the bow and offers a stunning view thanks to its large windows. The guest cabins are spacious and benefit from refined decor.

The San Lorenzo 82 is designed to offer exceptional comfort, with an air conditioning system, a high-quality hi-fi system, and finishes in noble materials such as wood and leather.

Limitation of liability : XBOAT assumes no responsibility for the information provided in this technical data sheet, which has been sourced from the internet and has not been verified. This information is non-contractual and does not, in any way, bind XBOAT.