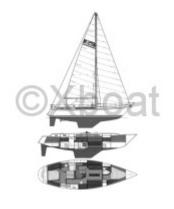

### **Main datas**

Builder : Gulfstar Year : 1984 Length : 13,70 Draft minimum : 1,62

Hull : Monohull

Subtype : Long Trip

Architect : Material : GRP Beam : 4,01 keel : Fixed Keel

#### **Technical Details**

**Gulfstar Hirs 45** 

The Gulfstar Hirs 45 is a cruising sailboat designed to offer comfort and performance. Built by Gulfstar, this boat is renowned for its robustness and elegant design. Here are the main characteristics of this model:

- Overall Length: 13.72 m -

- Hull Length: 13.11 m -

- Beam: 4.11 m -- Draft: 2.03 m -

- Displacement: 14.51 tonnes -

- Construction Material: Fiberglass -

- Naval Architect: William H. Tripp Jr. -

- Year of Launch: 1979 -