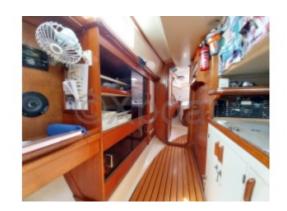

Inside, the boat features three cabins and two bathrooms, offering optimal comfort for long voyages. The kitchen is well-equipped with modern facilities, and the salon is bright thanks to numerous portholes.