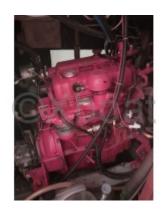

# **Engines**

Model: 4108

Montage : In Board (IB) Power Unit. (CV) : 52

Hours: 200

Fuel capacity: 250

Brand : PERKINS Fuel : Diesel Engine(s) : 1

Drive: Shaft drive

The Gulfstar Hirs 45 is equipped with a diesel engine that offers good autonomy and reasonable fuel consumption. The cockpit is spacious and provides excellent visibility, ideal for long days of sailing.