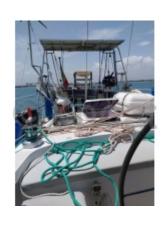

The Gulfstar Hirs 45 is equipped with a diesel engine that offers good autonomy and reasonable fuel consumption. The cockpit is spacious and provides excellent visibility, ideal for long days of sailing.