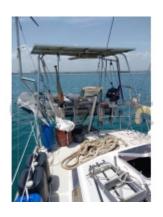

The Gulfstar Hirs 45 is equipped with a diesel engine that offers good autonomy and reasonable fuel consumption. The cockpit is spacious and provides excellent visibility, ideal for long days of sailing.