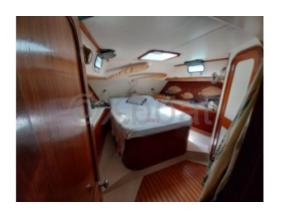

Inside, the boat features three cabins and two bathrooms, offering optimal comfort for long voyages. The kitchen is well-equipped with modern facilities, and the salon is bright thanks to numerous portholes.