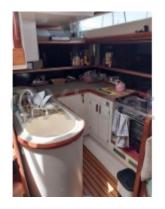

Inside, the boat features three cabins and two bathrooms, offering optimal comfort for long voyages. The kitchen is well-equipped with modern facilities, and the salon is bright thanks to numerous portholes.