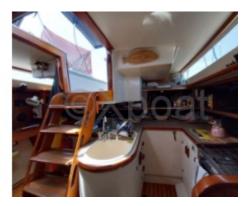

Inside, the boat features three cabins and two bathrooms, offering optimal comfort for long voyages. The kitchen is well-equipped with modern facilities, and the salon is bright thanks to numerous portholes.