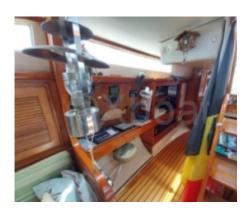

The Gulfstar Hirs 45 is equipped with a diesel engine that offers good autonomy and reasonable fuel consumption. The cockpit is spacious and provides excellent visibility, ideal for long days of sailing.