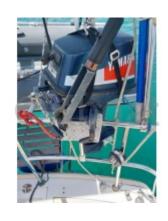

# **Engines**

Model: 4108

Montage : In Board (IB) Power Unit. (CV) : 52

Hours: 200

Fuel capacity: 250

Brand : PERKINS Fuel : Diesel Engine(s) : 1

Drive: Shaft drive