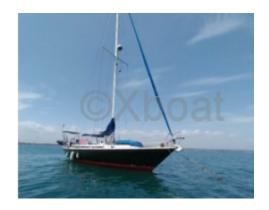

#### **Technical Details**

**Gulfstar Hirs 45** 

The Gulfstar Hirs 45 is a cruising sailboat designed to offer comfort and performance. Built by Gulfstar, this boat is renowned for its robustness and elegant design. Here are the main characteristics of this model:

The Gulfstar Hirs 45 is an excellent choice for cruising enthusiasts seeking a reliable and comfortable boat, capable of sailing safely on the oceans.

Limitation of liability: XBOAT assumes no responsibility for the information provided in this technical data sheet, which has been sourced from the internet and has not been verified. This information is non-contractual and does not, in any way, bind XBOAT.