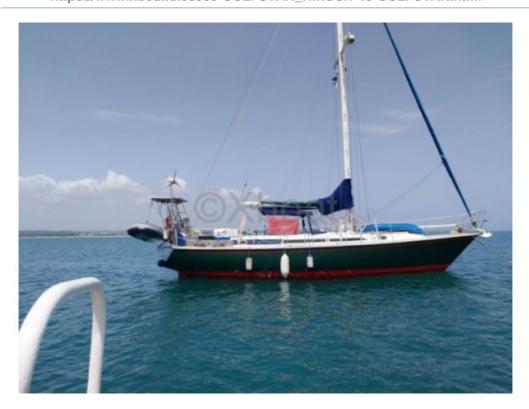

### HIRSCH 45 GULFSTAR - 1984

### **Main datas**

Builder : Gulfstar Year : 1984 Length : 13,70 Draft minimum : 1,62

Hull : Monohull

Subtype : Long Trip

Architect : Material : GRP Beam : 4,01 keel : Fixed Keel

- Overall Length: 13.72 m -

- Hull Length: 13.11 m -

- Beam: 4.11 m -- Draft: 2.03 m -

- Displacement: 14.51 tonnes -

- Construction Material: Fiberglass -

- Naval Architect: William H. Tripp Jr. -

- Year of Launch: 1979 -