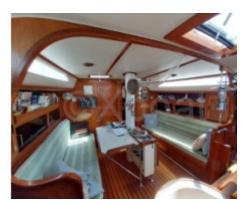

Inside, the boat features three cabins and two bathrooms, offering optimal comfort for long voyages. The kitchen is well-equipped with modern facilities, and the salon is bright thanks to numerous portholes.