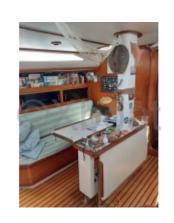

Inside, the boat features three cabins and two bathrooms, offering optimal comfort for long voyages. The kitchen is well-equipped with modern facilities, and the salon is bright thanks to numerous portholes.