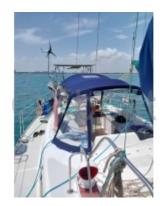

The Gulfstar Hirs 45 is equipped with a diesel engine that offers good autonomy and reasonable fuel consumption. The cockpit is spacious and provides excellent visibility, ideal for long days of sailing.