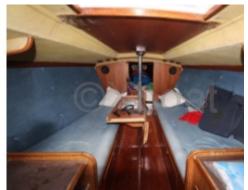

### Interior:

- Cabins: 2 double cabins -
- Kitchen: Equipped with sink, refrigerator, and gas stove -
- Bathroom: Shower and chemical toilets -
- Sleeping capacity: 4 people -