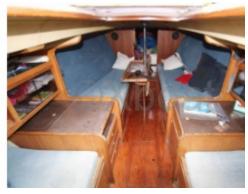

### Interior:

- Cabins: 2 double cabins -
- Kitchen: Equipped with sink, refrigerator, and gas stove -
- Bathroom: Shower and chemical toilets -
- Sleeping capacity: 4 people -