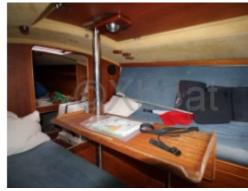

### Interior:

- Cabins: 2 double cabins -
- Kitchen: Equipped with sink, refrigerator, and gas stove -
- Bathroom: Shower and chemical toilets -
- Sleeping capacity: 4 people -