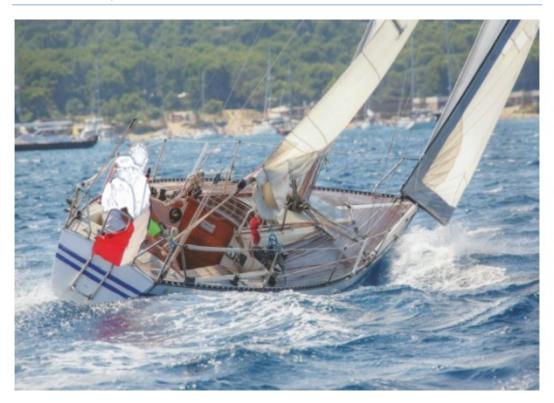

#### **APHRODITE 101 - Bianca**

The Aphrodite 101 is an elegant and high-performance cruising sailboat, designed by the Bianca shipyard. This boat combines comfort and performance, ideal for coastal sailing and long-distance cruising.

#### Main Characteristics:

- Length overall: 10.10 meters -
- Beam: 3.40 meters -
- Draft: 1.80 meters -
- Displacement: 6.5 tons -
- Fuel capacity: 200 liters -
- Fresh water capacity: 400 liters -

#### **Technical Characteristics:**

- Construction material: Polyester -
- Keel type: Long keel -
- Sail area upwind: 55 m<sup>2</sup> -
- Sail area downwind: 100 m<sup>2</sup> -
- Engine: Yanmar 3YM30 (29 HP) -
- Mast height: 14.50 meters -