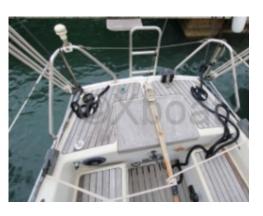

#### Main Characteristics:

- Length overall: 10.10 meters -
- Beam: 3.40 meters -
- Draft: 1.80 meters -
- Displacement: 6.5 tons -
- Fuel capacity: 200 liters -
- Fresh water capacity: 400 liters -

#### **Technical Characteristics:**

- Construction material: Polyester -
- Keel type: Long keel -
- Sail area upwind: 55 m<sup>2</sup> -
- Sail area downwind: 100 m<sup>2</sup> -
- Engine: Yanmar 3YM30 (29 HP) -
- Mast height: 14.50 meters -