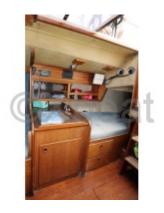

## **Facilities**

Sailor Cabin : 0 WC : Chemical

Helm: No

Double Cabin: 1

Head: 0
Berth: 6
Flybridge: No

### Interior:

- Cabins: 2 double cabins -
- Kitchen: Equipped with sink, refrigerator, and gas stove -
- Bathroom: Shower and chemical toilets -
- Sleeping capacity: 4 people -