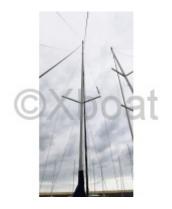

#### **Technical Characteristics:**

- Construction material: Polyester -
- Keel type: Long keel -
- Sail area upwind: 55 m<sup>2</sup> -
- Sail area downwind: 100 m<sup>2</sup> -
- Engine: Yanmar 3YM30 (29 HP) -
- Mast height: 14.50 meters -