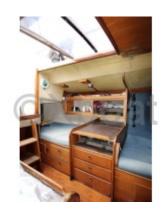

## **Facilities**

Sailor Cabin : 0 WC : Chemical

Helm: No

Double Cabin: 1

Head: 0
Berth: 6
Flybridge: No

### Interior:

- Cabins: 2 double cabins -
- Kitchen: Equipped with sink, refrigerator, and gas stove -
- Bathroom: Shower and chemical toilets -
- Sleeping capacity: 4 people -