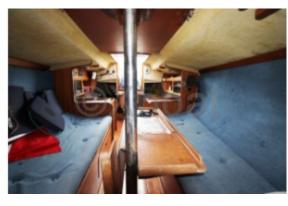

### Interior:

- Cabins: 2 double cabins -
- Kitchen: Equipped with sink, refrigerator, and gas stove -
- Bathroom: Shower and chemical toilets -
- Sleeping capacity: 4 people -