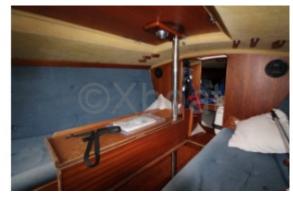

### Interior:

- Cabins: 2 double cabins -
- Kitchen: Equipped with sink, refrigerator, and gas stove -
- Bathroom: Shower and chemical toilets -
- Sleeping capacity: 4 people -