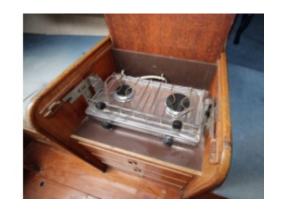

### Interior:

- Cabins: 2 double cabins -
- Kitchen: Equipped with sink, refrigerator, and gas stove -
- Bathroom: Shower and chemical toilets -
- Sleeping capacity: 4 people -