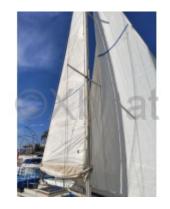

Main characteristics:

- Overall length: 9.98 meters -

- Hull length: 9.30 meters -

- Beam: 3.05 meters -

- Draft: 1.65 meters -

- Displacement: 4,500 kg -

- Sail area (upwind): 54 m<sup>2</sup> -

- Sail area (downwind): 96 m<sup>2</sup> -