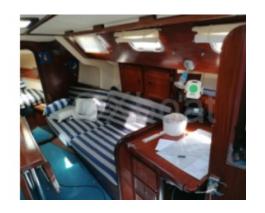

Inside, the layout is well thought out, with generous storage spaces and quality finishes. The navigation station is well located, offering a good view of the onboard instruments. The kitchen is functional and well-equipped, which is ideal for long cruises.