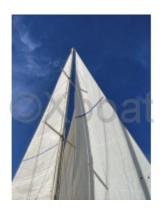

Main characteristics:

- Overall length: 9.98 meters -

- Hull length: 9.30 meters -

- Beam: 3.05 meters -

- Draft: 1.65 meters -

- Displacement: 4,500 kg -

- Sail area (upwind): 54 m<sup>2</sup> -

- Sail area (downwind): 96 m<sup>2</sup> -