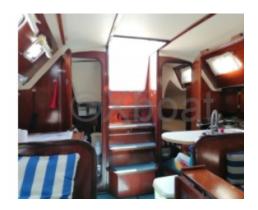

Inside, the layout is well thought out, with generous storage spaces and quality finishes. The navigation station is well located, offering a good view of the onboard instruments. The kitchen is functional and well-equipped, which is ideal for long cruises.