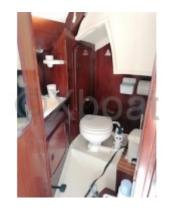

#### **Facilities**

Sailor Cabin : 0 WC : Sailor

Helm : No

Double Cabin: 2

Head: 1 Berth: 6 Flybridge: No

Inside, the layout is well thought out, with generous storage spaces and quality finishes. The navigation station is well located, offering a good view of the onboard instruments. The kitchen is functional and well-equipped, which is ideal for long cruises.