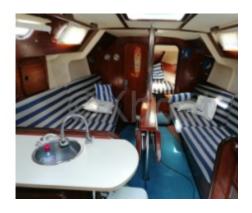

Inside, the layout is well thought out, with generous storage spaces and quality finishes. The navigation station is well located, offering a good view of the onboard instruments. The kitchen is functional and well-equipped, which is ideal for long cruises.