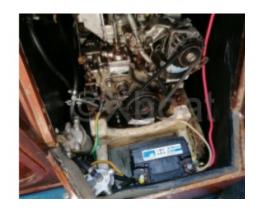

# **Engines**

Model: 2GM20

Montage : In Board (IB) Power Unit. (CV) : 13

Hours: 0

Fuel capacity: 70

Brand : YANMAR
Fuel : Diesel
Engine(s) : 1

Drive: Shaft drive