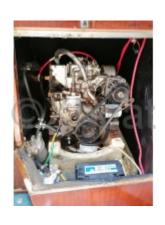

# **Engines**

Model: 2GM20

Montage : In Board (IB) Power Unit. (CV) : 13

Hours: 0

Fuel capacity: 70

Brand : YANMAR
Fuel : Diesel
Engine(s) : 1

Drive: Shaft drive