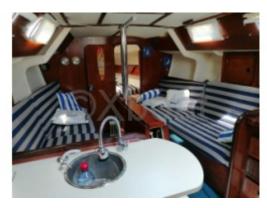

Inside, the layout is well thought out, with generous storage spaces and quality finishes. The navigation station is well located, offering a good view of the onboard instruments. The kitchen is functional and well-equipped, which is ideal for long cruises.