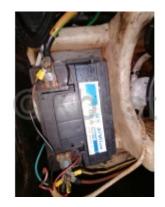

# **Engines**

Model: 2GM20

Montage : In Board (IB) Power Unit. (CV) : 13

Hours: 0

Fuel capacity: 70

Brand : YANMAR
Fuel : Diesel
Engine(s) : 1

Drive: Shaft drive