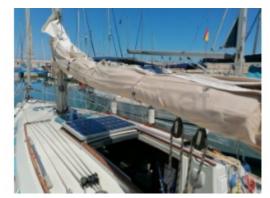

### **Technical Details**

The Elan 33 is a cruising sailboat designed by the builder Elan, known for its elegant and high-performance boats. This model is particularly appreciated for its balance between comfort and performance, making it an excellent choice for sailors looking for a versatile boat.

Main characteristics:

- Overall length: 9.98 meters -

- Hull length: 9.30 meters -

- Beam: 3.05 meters -

- Draft: 1.65 meters -

- Displacement: 4,500 kg -

- Sail area (upwind): 54 m<sup>2</sup> -

- Sail area (downwind): 96 m<sup>2</sup> -

- Architect: H. de Voogt -

- Construction: Polyester -

- Water tank capacity: 120 liters -

- Fuel tank capacity: 60 liters -

- Number of berths: 6 -

The Elan 33 is equipped with a spacious and ergonomic cockpit, offering excellent visibility and good sail control. The hull is designed to provide good stability and reactivity, making it a pleasant boat to sail, even in strong winds.