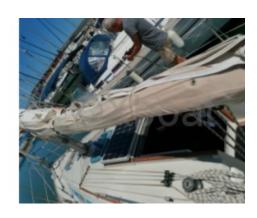

### **Technical Details**

The Elan 33 is a cruising sailboat designed by the builder Elan, known for its elegant and high-performance boats. This model is particularly appreciated for its balance between comfort and performance, making it an excellent choice for sailors looking for a versatile boat.

Main characteristics:

- Overall length: 9.98 meters -

- Hull length: 9.30 meters -

- Beam: 3.05 meters -

- Draft: 1.65 meters -

- Displacement: 4,500 kg -

- Sail area (upwind): 54 m<sup>2</sup> -

- Sail area (downwind): 96 m<sup>2</sup> -

- Architect: H. de Voogt -

- Construction: Polyester -

- Water tank capacity: 120 liters -

- Fuel tank capacity: 60 liters -

- Number of berths: 6 -

The Elan 33 is equipped with a spacious and ergonomic cockpit, offering excellent visibility and good sail control. The hull is designed to provide good stability and reactivity, making it a pleasant boat to sail, even in strong winds.