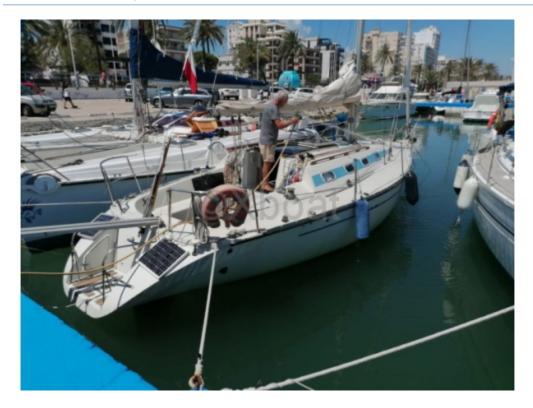

## **Main datas**

Builder : Elan Year : 1987 Length : 10,30 Draft minimum : 1,70

Hull : Monohull

Subtype:

Architect : Jacobin design

Material : GRP Beam : 3,30 keel : Fixed Keel

### **Technical Details**

The Elan 33 is a cruising sailboat designed by the builder Elan, known for its elegant and high-performance boats. This model is particularly appreciated for its balance between comfort and performance, making it an excellent choice for sailors looking for a versatile boat.