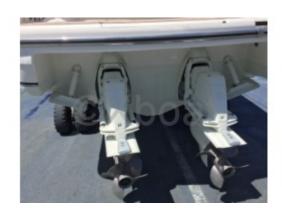

# **Engines**

Model : D3-190A

Montage : In Board (IB) Power Unit. (CV) : 190

Hours: 850

Fuel capacity: 360

Brand : Volvo Fuel : Diesel Engine(s) : 2 Drive : Z drive