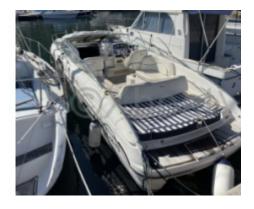

# **WINDY GHIBLI 28 - 2007**

### **Technical Details**

The Windy Ghibli 28 is an elegant and high-performance sailboat, designed to offer an exceptional sailing experience. This boat is ideal for sailing enthusiasts seeking a perfect balance between comfort and performance.

**Main Characteristics:** 

- Overall Length: 8.53 meters

Beam: 2.74 meters
Draft: 1.50 meters
Displacement: 3,500 kg
Sail Area (upwind): 35 m²
Sail Area (downwind): 65 m²

**Materials and Construction:** 