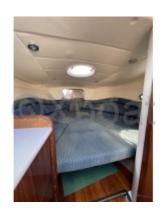

- Hull: Polyester reinforced with fiberglass

- Deck: Synthetic teak

- Internal Structure: Marine plywood bulkheads

**Interior Layout:** 

- Cabins: 1 main cabin with a double bed

- Galley: Equipped with a sink, a refrigerator, and a gas stove