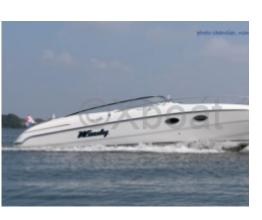

### **Main datas**

Builder : Windy Year : 2007 Length : 8,45

Draft minimum : 0,85 Hull : Monohull Subtype : Architect : Material : GRP Beam : 2,65 keel : Fixed Keel