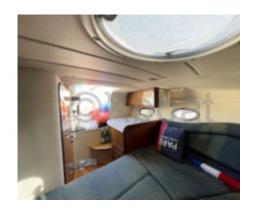

- Hull: Polyester reinforced with fiberglass

- Deck: Synthetic teak

- Internal Structure: Marine plywood bulkheads

**Interior Layout:** 

- Cabins: 1 main cabin with a double bed

- Galley: Equipped with a sink, a refrigerator, and a gas stove