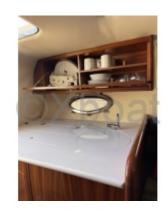

- Hull: Polyester reinforced with fiberglass

- Deck: Synthetic teak

- Internal Structure: Marine plywood bulkheads

**Interior Layout:** 

- Cabins: 1 main cabin with a double bed

- Galley: Equipped with a sink, a refrigerator, and a gas stove