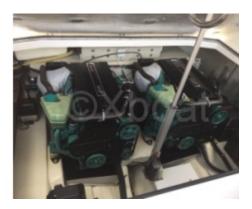

# **Engines**

Model : D3-190A

Montage : In Board (IB) Power Unit. (CV) : 190

Hours: 850

Fuel capacity: 360

Brand : Volvo Fuel : Diesel Engine(s) : 2 Drive : Z drive