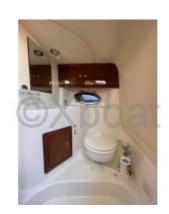

- Bathroom: Shower and chemical toilet

**Navigation Equipment:** 

GPS: Included Compass: Standard Anemometer: Included

Safety:

- VHF: Optional

- Life Jackets: 4 life jackets included- Fire Extinguisher: 1 fire extinguisher