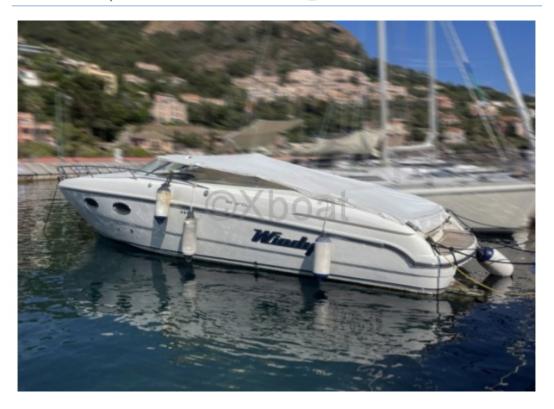

# **WINDY GHIBLI 28 - 2007**

### **Main datas**

Builder : Windy Year : 2007 Length : 8,45

Draft minimum : 0,85 Hull : Monohull Subtype : Architect : Material : GRP Beam : 2,65 keel : Fixed Keel