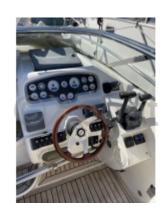

### **Technical Details**

The Windy Ghibli 28 is an elegant and high-performance sailboat, designed to offer an exceptional sailing experience. This boat is ideal for sailing enthusiasts seeking a perfect balance between comfort and performance.

**Main Characteristics:** 

- Overall Length: 8.53 meters

Beam: 2.74 meters
Draft: 1.50 meters
Displacement: 3,500 kg
Sail Area (upwind): 35 m²
Sail Area (downwind): 65 m²

**Materials and Construction:** 