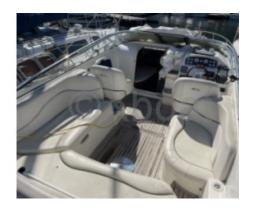

# **WINDY GHIBLI 28 - 2007**

### **Technical Details**

The Windy Ghibli 28 is an elegant and high-performance sailboat, designed to offer an exceptional sailing experience. This boat is ideal for sailing enthusiasts seeking a perfect balance between comfort and performance.

- Hull: Polyester reinforced with fiberglass

- Deck: Synthetic teak

- Internal Structure: Marine plywood bulkheads

**Interior Layout:** 

- Cabins: 1 main cabin with a double bed

- Galley: Equipped with a sink, a refrigerator, and a gas stove