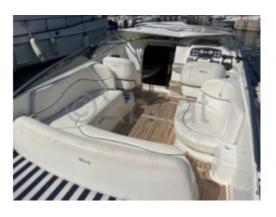

### **Facilities**

Sailor Cabin : 0 WC : Sailor Helm : No Double Cabin: 1

Head : 1 Berth : 2 Flybridge : No

- Hull: Polyester reinforced with fiberglass

- Deck: Synthetic teak

- Internal Structure: Marine plywood bulkheads

**Interior Layout:** 

- Cabins: 1 main cabin with a double bed

- Galley: Equipped with a sink, a refrigerator, and a gas stove