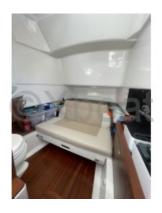

#### **Comfort Features:**

- Main cabin with a double bed -
- Guest cabin with bunk beds -
- Full bathroom with shower -
- Kitchen equipped with refrigerator and sink -