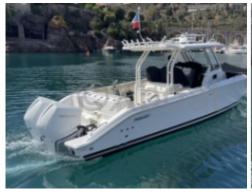

## **PURSUIT S 328 - 2019**

### **Technical Details**

The Pursuit S 328 is a sport cruiser designed to offer an exceptional maritime experience, combining performance and comfort. This model is ideal for boating enthusiasts seeking a perfect balance between power and maneuverability.

**Dimensions and Weight:** 

- Length overall: 10.36 meters -
- Width: 3.35 meters -
- Draft: 0.94 meters -
- Dry weight: 6,800 kg -