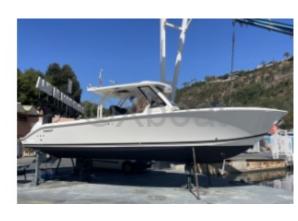

### **Technical Details**

The Pursuit S 328 is a sport cruiser designed to offer an exceptional maritime experience, combining performance and comfort. This model is ideal for boating enthusiasts seeking a perfect balance between power and maneuverability.

**Dimensions and Weight:** 

- Length overall: 10.36 meters -
- Width: 3.35 meters -
- Draft: 0.94 meters -
- Dry weight: 6,800 kg -