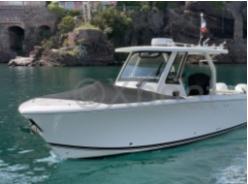

## **PURSUIT S 328 - 2019**

### **Technical Details**

The Pursuit S 328 is a sport cruiser designed to offer an exceptional maritime experience, combining performance and comfort. This model is ideal for boating enthusiasts seeking a perfect balance between power and maneuverability.

**Dimensions and Weight:** 

- Length overall: 10.36 meters -
- Width: 3.35 meters -
- Draft: 0.94 meters -
- Dry weight: 6,800 kg -