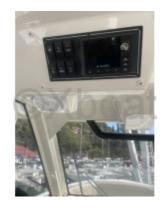

#### **Safety and Navigation Equipment:**

- GPS navigation system -
- Fishfinder sonar -
- Radar -
- VHF communication system -

The Pursuit S 328 is designed to offer a smooth and enjoyable boating experience, whether for family outings or with friends. Its elegant lines and impressive performance make it a privileged choice for sport cruiser enthusiasts.