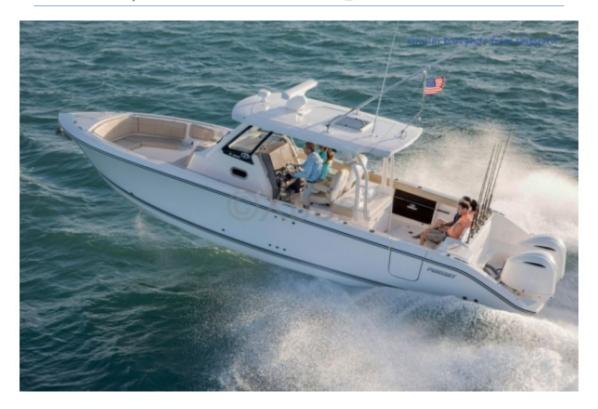

## **PURSUIT S 328 - 2019**

### **Technical Details**

The Pursuit S 328 is a sport cruiser designed to offer an exceptional maritime experience, combining performance and comfort. This model is ideal for boating enthusiasts seeking a perfect balance between power and maneuverability.

**Dimensions and Weight:** 

- Length overall: 10.36 meters -
- Width: 3.35 meters -
- Draft: 0.94 meters -
- Dry weight: 6,800 kg -

#### Engine:

- Engine type: Inboard -
- Recommended power: 2 x 300 HP -
- Fuel type: Gasoline or Diesel -