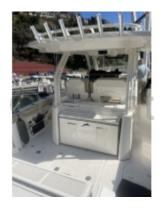

#### **Comfort Features:**

- Main cabin with a double bed -
- Guest cabin with bunk beds -
- Full bathroom with shower -
- Kitchen equipped with refrigerator and sink -