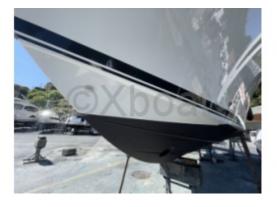

**Dimensions and Weight:** 

- Length overall: 10.36 meters -
- Width: 3.35 meters -
- Draft: 0.94 meters -
- Dry weight: 6,800 kg -