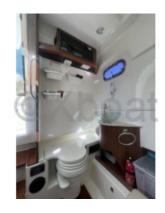

### **Facilities**

Sailor Cabin : 0 WC : Electric

Helm : No

Double Cabin: 1

Head: 1 Berth: 2 Flybridge: No

#### **Comfort Features:**

- Main cabin with a double bed -
- Guest cabin with bunk beds -
- Full bathroom with shower -
- Kitchen equipped with refrigerator and sink -