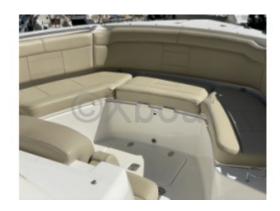

#### **Comfort Features:**

- Main cabin with a double bed -
- Guest cabin with bunk beds -
- Full bathroom with shower -
- Kitchen equipped with refrigerator and sink -