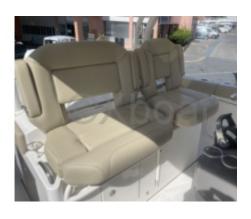

#### **Comfort Features:**

- Main cabin with a double bed -
- Guest cabin with bunk beds -
- Full bathroom with shower -
- Kitchen equipped with refrigerator and sink -