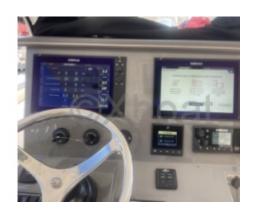

#### **Safety and Navigation Equipment:**

- GPS navigation system -
- Fishfinder sonar -
- Radar -
- VHF communication system -

The Pursuit S 328 is designed to offer a smooth and enjoyable boating experience, whether for family outings or with friends. Its elegant lines and impressive performance make it a privileged choice for sport cruiser enthusiasts.