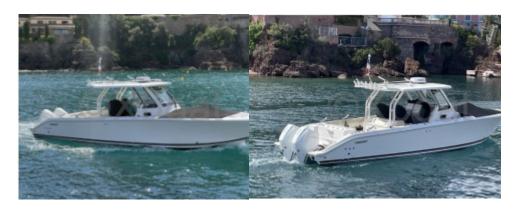

## **PURSUIT S 328 - 2019**

### **Technical Details**

The Pursuit S 328 is a sport cruiser designed to offer an exceptional maritime experience, combining performance and comfort. This model is ideal for boating enthusiasts seeking a perfect balance between power and maneuverability.

**Dimensions and Weight:** 

- Length overall: 10.36 meters -
- Width: 3.35 meters -
- Draft: 0.94 meters -
- Dry weight: 6,800 kg -