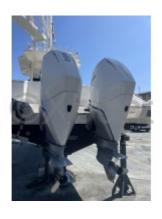

# **Engines**

Model: Varado 300 V8 Montage: HB (OB) Power Unit. (CV): 300

Hours: 890

Fuel capacity: 1136

Brand : Mercury
Fuel : Gas/petrol
Engine(s) : 2
Drive : Outboarder

#### Engine:

- Engine type: Inboard -
- Recommended power: 2 x 300 HP -
- Fuel type: Gasoline or Diesel -