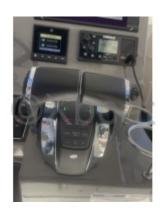

# **Engines**

Model: Varado 300 V8 Montage: HB (OB) Power Unit. (CV): 300

Hours: 890

Fuel capacity: 1136

Brand : Mercury
Fuel : Gas/petrol
Engine(s) : 2
Drive : Outboarder

#### **Safety and Navigation Equipment:**

- GPS navigation system -
- Fishfinder sonar -
- Radar -
- VHF communication system -

The Pursuit S 328 is designed to offer a smooth and enjoyable boating experience, whether for family outings or with friends. Its elegant lines and impressive performance make it a privileged choice for sport cruiser enthusiasts.