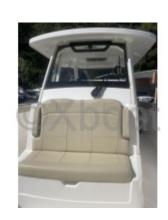

### **Facilities**

Sailor Cabin : 0 WC : Electric

Helm : No

Double Cabin: 1

Head: 1 Berth: 2 Flybridge: No

#### **Comfort Features:**

- Main cabin with a double bed -
- Guest cabin with bunk beds -
- Full bathroom with shower -
- Kitchen equipped with refrigerator and sink -