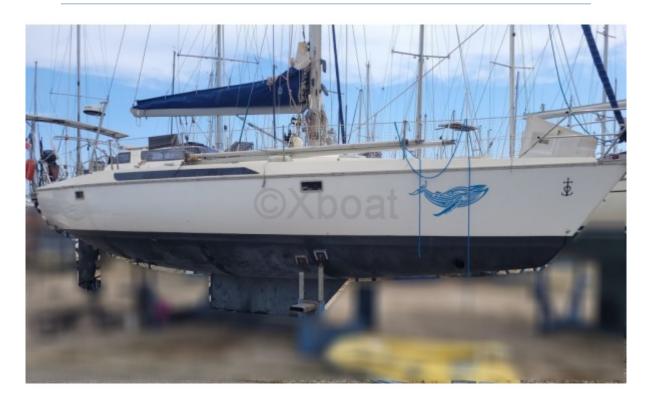

## **JEANNEAU ESPACE 1300 - 1983**

### **Technical Details**

Jeanneau Espace 1300

The Jeanneau Espace 1300 is a cruising sailboat designed to offer comfort and performance. This boat is ideal for family outings or with friends, thanks to its generous living space and modern equipment.

**Main Characteristics:** 

- Length overall: 13.00 meters -

- Beam: 4.00 meters - - Draft: 1.50 meters -

- Displacement: 12 tonnes -

- Sail area: 85 m<sup>2</sup> -

- Engine: Yanmar 4JH3E (54 hp) - Freshwater tank: 400 liters -