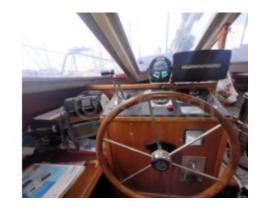

# **Engines**

Model: 4236

Montage : In Board (IB) Power Unit. (CV) : 80

Hours : 3600

Fuel capacity: 400

Brand : Perkins

Fuel : Diesel Engine(s) : 1

Drive : Shaft drive

- Electronics: GPS, depth sounder, autopilot -

- Safety: Complete safety kit, fire extinguishers, life jackets -

The Jeanneau Espace 1300 is an ideal choice for those seeking a spacious and well-equipped sailboat for comfortable and secure cruises.