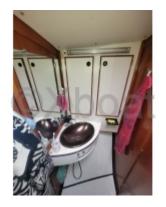

#### **Facilities**

Sailor Cabin : 0

WC : Sailor Helm : Yes Double Cabin: 3

Head: 2 Berth: 8 Flybridge: No

- Fuel tank: 200 liters -

**Desired Characteristics:** 

- Cabins: 3 double cabins -

- Berths: 6 to 8 people -

- Bathroom: 2 bathrooms with showers -

- Kitchen: Equipped with refrigerator, sink, and cooktop -