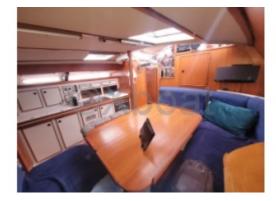

### **Technical Details**

Jeanneau Espace 1300

The Jeanneau Espace 1300 is a cruising sailboat designed to offer comfort and performance. This boat is ideal for family outings or with friends, thanks to its generous living space and modern equipment.

**Main Characteristics:** 

- Length overall: 13.00 meters -

- Beam: 4.00 meters - - Draft: 1.50 meters -

- Displacement: 12 tonnes -

- Sail area: 85 m<sup>2</sup> -

- Engine: Yanmar 4JH3E (54 hp) - Freshwater tank: 400 liters -

- Fuel tank: 200 liters -

**Desired Characteristics:** 

- Cabins: 3 double cabins -

- Berths: 6 to 8 people -

- Bathroom: 2 bathrooms with showers -

- Kitchen: Equipped with refrigerator, sink, and cooktop -