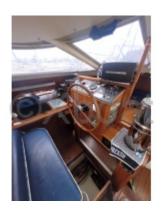

#### **Facilities**

Sailor Cabin : 0

WC : Sailor Helm : Yes Double Cabin: 3

Head: 2 Berth: 8 Flybridge: No

### **Technical Details**

Jeanneau Espace 1300

The Jeanneau Espace 1300 is a cruising sailboat designed to offer comfort and performance. This boat is ideal for family outings or with friends, thanks to its generous living space and modern equipment.