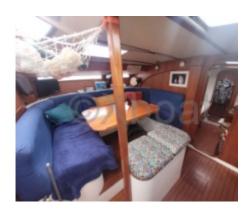

### **Technical Details**

Jeanneau Espace 1300

The Jeanneau Espace 1300 is a cruising sailboat designed to offer comfort and performance. This boat is ideal for family outings or with friends, thanks to its generous living space and modern equipment.