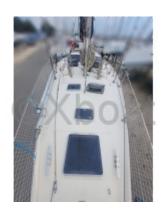

### **Technical Details**

Jeanneau Espace 1300

The Jeanneau Espace 1300 is a cruising sailboat designed to offer comfort and performance. This boat is ideal for family outings or with friends, thanks to its generous living space and modern equipment.

**Main Characteristics:** 

- Length overall: 13.00 meters -

- Beam: 4.00 meters - - Draft: 1.50 meters -

- Displacement: 12 tonnes -

- Sail area: 85 m<sup>2</sup> -

- Engine: Yanmar 4JH3E (54 hp) - Freshwater tank: 400 liters -