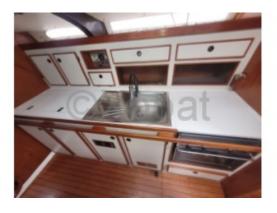

- Fuel tank: 200 liters -

**Desired Characteristics:** 

- Cabins: 3 double cabins -

- Berths: 6 to 8 people -

- Bathroom: 2 bathrooms with showers -

- Kitchen: Equipped with refrigerator, sink, and cooktop -