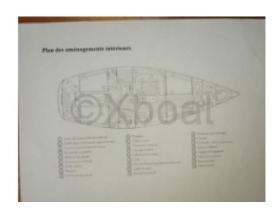

#### **Facilities**

Sailor Cabin : 0

WC : Sailor Helm : Yes Double Cabin: 3

Head: 2 Berth: 8 Flybridge: No

- Fuel tank: 200 liters -

**Desired Characteristics:** 

- Cabins: 3 double cabins -

- Berths: 6 to 8 people -

- Bathroom: 2 bathrooms with showers -

- Kitchen: Equipped with refrigerator, sink, and cooktop -