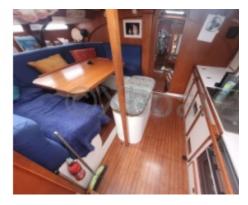

- Fuel tank: 200 liters -

**Desired Characteristics:** 

- Cabins: 3 double cabins -

- Berths: 6 to 8 people -

- Bathroom: 2 bathrooms with showers -

- Kitchen: Equipped with refrigerator, sink, and cooktop -