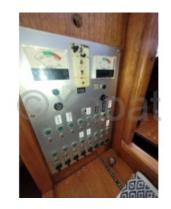

- Electronics: GPS, depth sounder, autopilot -

- Safety: Complete safety kit, fire extinguishers, life jackets -

The Jeanneau Espace 1300 is an ideal choice for those seeking a spacious and well-equipped sailboat for comfortable and secure cruises.