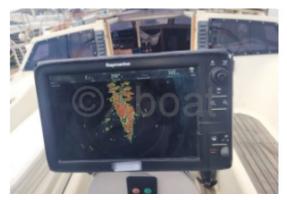

- Electronics: GPS, depth sounder, autopilot -

- Safety: Complete safety kit, fire extinguishers, life jackets -

The Jeanneau Espace 1300 is an ideal choice for those seeking a spacious and well-equipped sailboat for comfortable and secure cruises.