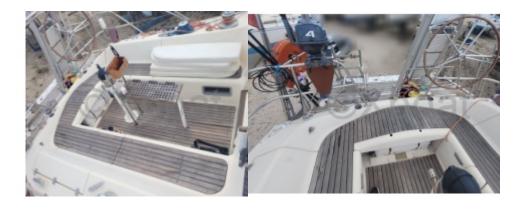

### **Technical Details**

Jeanneau Espace 1300

The Jeanneau Espace 1300 is a cruising sailboat designed to offer comfort and performance. This boat is ideal for family outings or with friends, thanks to its generous living space and modern equipment.

**Main Characteristics:** 

- Length overall: 13.00 meters -

- Beam: 4.00 meters - - Draft: 1.50 meters -

- Displacement: 12 tonnes -

- Sail area: 85 m<sup>2</sup> -

- Engine: Yanmar 4JH3E (54 hp) - Freshwater tank: 400 liters -