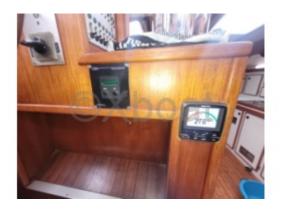

- Electronics: GPS, depth sounder, autopilot -

- Safety: Complete safety kit, fire extinguishers, life jackets -

The Jeanneau Espace 1300 is an ideal choice for those seeking a spacious and well-equipped sailboat for comfortable and secure cruises.