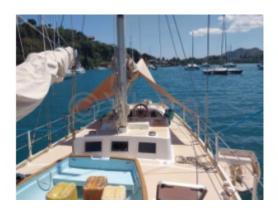

#### **Technical Details**

German Frers Schooner - Alu Yacht Bau

The German Frers schooner, built by Alu Yacht Bau, is a used boat that combines elegance and performance. Designed by the famous naval architect German Frers, this schooner is renowned for its robustness and sea performance. Main Characteristics:

- Type of Boat: Schooner -
- Builder: Alu Yacht Bau -
- Naval Architect: German Frers -
- Construction Material: Aluminum -
- Length Overall: Approximately 20 meters -
- Beam: Approximately 5 meters -
- Draft: Approximately 3 meters -
- Displacement: Approximately 35 tons -
- Sail Area: Approximately 200 m<sup>2</sup> -
- Engine: Diesel engine, approximately 100 HP -
- Fresh Water Tank: Approximately 1000 liters -
- Fuel Tank: Approximately 1000 liters -
- Sleeping Capacity: 6 to 8 people -

The German Frers schooner is ideal for experienced sailors looking for a reliable and high-performance boat for long cruises. Its elegant design and high-quality finishes make it a preferred choice for those seeking both comfort and performance.