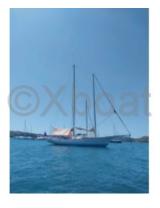

#### **Technical Details**

German Frers Schooner - Alu Yacht Bau

The German Frers schooner, built by Alu Yacht Bau, is a used boat that combines elegance and performance. Designed by the famous naval architect German Frers, this schooner is renowned for its robustness and sea performance. Main Characteristics:

- Type of Boat: Schooner -
- Builder: Alu Yacht Bau -
- Naval Architect: German Frers -
- Construction Material: Aluminum -
- Length Overall: Approximately 20 meters -
- Beam: Approximately 5 meters -
- Draft: Approximately 3 meters -
- Displacement: Approximately 35 tons -
- Sail Area: Approximately 200 m<sup>2</sup> -
- Engine: Diesel engine, approximately 100 HP -
- Fresh Water Tank: Approximately 1000 liters -
- Fuel Tank: Approximately 1000 liters -
- Sleeping Capacity: 6 to 8 people -