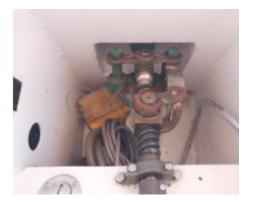

# Engines

Model : N4.80 TM345A-2R Montage : In Board (IB) Power Unit. (CV) : 85 Hours : 10 Fuel capacity : 300 Brand : NANNI DIESEL Fuel : Diesel Engine(s) : 1 Drive : Shaft drive