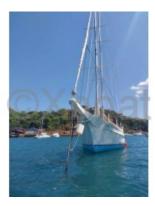

#### **Technical Details**

German Frers Schooner - Alu Yacht Bau

The German Frers schooner, built by Alu Yacht Bau, is a used boat that combines elegance and performance. Designed by the famous naval architect German Frers, this schooner is renowned for its robustness and sea performance. Main Characteristics:

- Type of Boat: Schooner -
- Builder: Alu Yacht Bau -
- Naval Architect: German Frers -
- Construction Material: Aluminum -
- Length Overall: Approximately 20 meters -
- Beam: Approximately 5 meters -
- Draft: Approximately 3 meters -
- Displacement: Approximately 35 tons -
- Sail Area: Approximately 200 m<sup>2</sup> -
- Engine: Diesel engine, approximately 100 HP -
- Fresh Water Tank: Approximately 1000 liters -
- Fuel Tank: Approximately 1000 liters -
- Sleeping Capacity: 6 to 8 people -