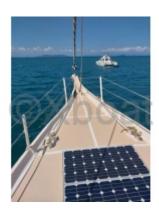

#### **Technical Details**

German Frers Schooner - Alu Yacht Bau

The German Frers schooner, built by Alu Yacht Bau, is a used boat that combines elegance and performance. Designed by the famous naval architect German Frers, this schooner is renowned for its robustness and sea performance. Main Characteristics:

- Type of Boat: Schooner -
- Builder: Alu Yacht Bau -
- Naval Architect: German Frers -
- Construction Material: Aluminum -
- Length Overall: Approximately 20 meters -
- Beam: Approximately 5 meters -
- Draft: Approximately 3 meters -
- Displacement: Approximately 35 tons -
- Sail Area: Approximately 200 m<sup>2</sup> -
- Engine: Diesel engine, approximately 100 HP -
- Fresh Water Tank: Approximately 1000 liters -
- Fuel Tank: Approximately 1000 liters -
- Sleeping Capacity: 6 to 8 people -