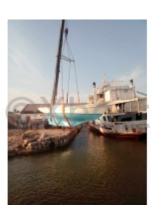

# **GOELETTE GERMAN FRERS - 1981**

https://www.xboat.uk/5589-ALU-YACHT-BAU\_GOELETTE-GERMAN-FRERS.html

#### **Technical Details**

German Frers Schooner - Alu Yacht Bau

The German Frers schooner, built by Alu Yacht Bau, is a used boat that combines elegance and performance. Designed by the famous naval architect German Frers, this schooner is renowned for its robustness and sea performance. Main Characteristics:

- Type of Boat: Schooner -
- Builder: Alu Yacht Bau -
- Naval Architect: German Frers -
- Construction Material: Aluminum -
- Length Overall: Approximately 20 meters -
- Beam: Approximately 5 meters -
- Draft: Approximately 3 meters -
- Displacement: Approximately 35 tons -
- Sail Area: Approximately 200 m<sup>2</sup> -
- Engine: Diesel engine, approximately 100 HP -
- Fresh Water Tank: Approximately 1000 liters -
- Fuel Tank: Approximately 1000 liters -
- Sleeping Capacity: 6 to 8 people -