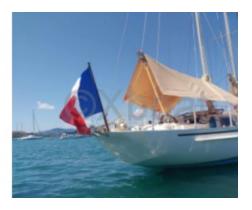

# **GOELETTE GERMAN FRERS - 1981**

https://www.xboat.uk/5589-ALU-YACHT-BAU\_GOELETTE-GERMAN-FRERS.html

#### **Technical Details**

German Frers Schooner - Alu Yacht Bau

The German Frers schooner, built by Alu Yacht Bau, is a used boat that combines elegance and performance. Designed by the famous naval architect German Frers, this schooner is renowned for its robustness and sea performance. Main Characteristics:

- Type of Boat: Schooner -
- Builder: Alu Yacht Bau -
- Naval Architect: German Frers -
- Construction Material: Aluminum -
- Length Overall: Approximately 20 meters -
- Beam: Approximately 5 meters -
- Draft: Approximately 3 meters -
- Displacement: Approximately 35 tons -
- Sail Area: Approximately 200 m<sup>2</sup> -
- Engine: Diesel engine, approximately 100 HP -
- Fresh Water Tank: Approximately 1000 liters -
- Fuel Tank: Approximately 1000 liters -
- Sleeping Capacity: 6 to 8 people -