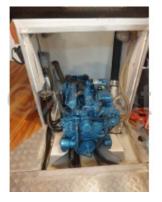

# Engines

Model : N4.80 TM345A-2R Montage : In Board (IB) Power Unit. (CV) : 85 Hours : 10 Fuel capacity : 300 Brand : NANNI DIESEL Fuel : Diesel Engine(s) : 1 Drive : Shaft drive