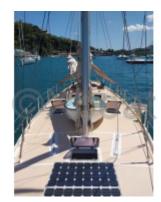

- Type of Boat: Schooner -
- Builder: Alu Yacht Bau -
- Naval Architect: German Frers -
- Construction Material: Aluminum -
- Length Overall: Approximately 20 meters -
- Beam: Approximately 5 meters -
- Draft: Approximately 3 meters -
- Displacement: Approximately 35 tons -
- Sail Area: Approximately 200 m<sup>2</sup> -
- Engine: Diesel engine, approximately 100 HP -
- Fresh Water Tank: Approximately 1000 liters -
- Fuel Tank: Approximately 1000 liters -
- Sleeping Capacity: 6 to 8 people -