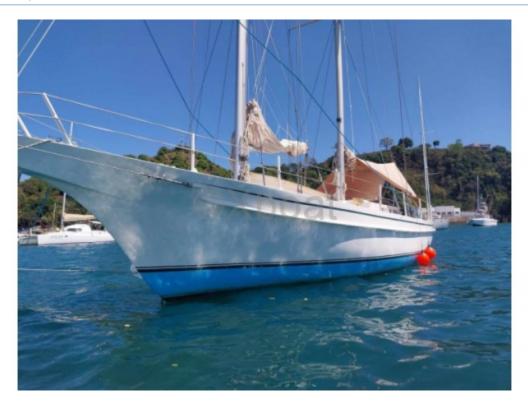

# **GOELETTE GERMAN FRERS - 1981**

https://www.xboat.uk/5589-ALU-YACHT-BAU\_GOELETTE-GERMAN-FRERS.html

#### **Technical Details**

German Frers Schooner - Alu Yacht Bau

The German Frers schooner, built by Alu Yacht Bau, is a used boat that combines elegance and performance. Designed by the famous naval architect German Frers, this schooner is renowned for its robustness and sea performance. Main Characteristics:

- Type of Boat: Schooner -
- Builder: Alu Yacht Bau -
- Naval Architect: German Frers -
- Construction Material: Aluminum -
- Length Overall: Approximately 20 meters -
- Beam: Approximately 5 meters -
- Draft: Approximately 3 meters -
- Displacement: Approximately 35 tons -
- Sail Area: Approximately 200 m<sup>2</sup> -
- Engine: Diesel engine, approximately 100 HP -
- Fresh Water Tank: Approximately 1000 liters -
- Fuel Tank: Approximately 1000 liters -
- Sleeping Capacity: 6 to 8 people -