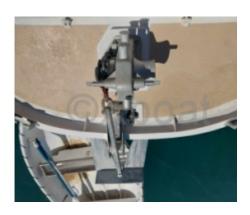

- Displacement: Approximately 35 tons -
- Sail Area: Approximately 200 m<sup>2</sup> -
- Engine: Diesel engine, approximately 100 HP -
- Fresh Water Tank: Approximately 1000 liters -
- Fuel Tank: Approximately 1000 liters -
- Sleeping Capacity: 6 to 8 people -

The German Frers schooner is ideal for experienced sailors looking for a reliable and high-performance boat for long cruises. Its elegant design and high-quality finishes make it a preferred choice for those seeking both comfort and performance.

Limitation of liability : XBOAT assumes no responsibility for the information provided in this technical data sheet, which has been sourced from the internet and has not been verified. This information is non-contractual and does not, in any way, bind XBOAT.

# Médias