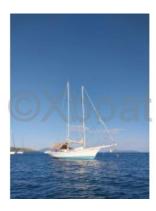

#### **Technical Details**

German Frers Schooner - Alu Yacht Bau

The German Frers schooner, built by Alu Yacht Bau, is a used boat that combines elegance and performance. Designed by the famous naval architect German Frers, this schooner is renowned for its robustness and sea performance. Main Characteristics:

- Type of Boat: Schooner -
- Builder: Alu Yacht Bau -
- Naval Architect: German Frers -
- Construction Material: Aluminum -
- Length Overall: Approximately 20 meters -
- Beam: Approximately 5 meters -
- Draft: Approximately 3 meters -
- Displacement: Approximately 35 tons -
- Sail Area: Approximately 200 m<sup>2</sup> -
- Engine: Diesel engine, approximately 100 HP -
- Fresh Water Tank: Approximately 1000 liters -
- Fuel Tank: Approximately 1000 liters -
- Sleeping Capacity: 6 to 8 people -