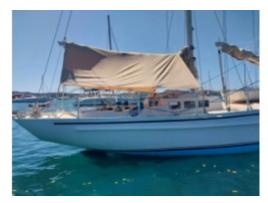

# **GOELETTE GERMAN FRERS - 1981**

https://www.xboat.uk/5589-ALU-YACHT-BAU\_GOELETTE-GERMAN-FRERS.html

#### **Technical Details**

German Frers Schooner - Alu Yacht Bau

The German Frers schooner, built by Alu Yacht Bau, is a used boat that combines elegance and performance. Designed by the famous naval architect German Frers, this schooner is renowned for its robustness and sea performance. Main Characteristics:

- Type of Boat: Schooner -
- Builder: Alu Yacht Bau -
- Naval Architect: German Frers -
- Construction Material: Aluminum -
- Length Overall: Approximately 20 meters -
- Beam: Approximately 5 meters -
- Draft: Approximately 3 meters -
- Displacement: Approximately 35 tons -
- Sail Area: Approximately 200 m<sup>2</sup> -
- Engine: Diesel engine, approximately 100 HP -
- Fresh Water Tank: Approximately 1000 liters -
- Fuel Tank: Approximately 1000 liters -
- Sleeping Capacity: 6 to 8 people -